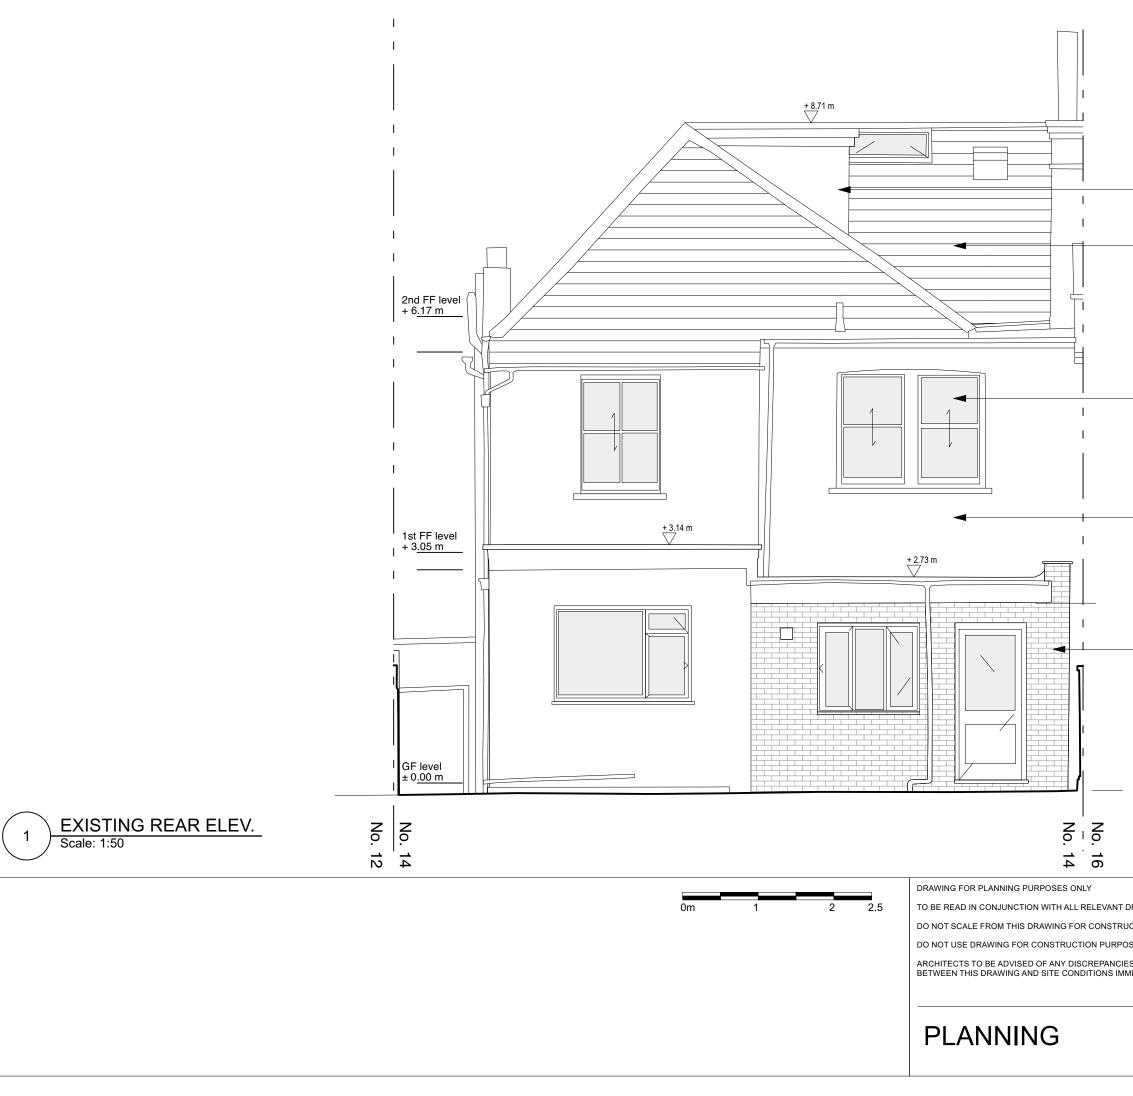

| <br>Existing<br>dormer                    |
|-------------------------------------------|
| <br>Existing red clay roof tiles          |
|                                           |
| <br>Existing white painted timber windows |
| <br>Existing<br>white pebble dash         |

Existing extension in brick and white pebble dash

| RAWINGS        | Project: 1                                                                                                      | 14 Brookfield Park      |                |          |  |  |
|----------------|-----------------------------------------------------------------------------------------------------------------|-------------------------|----------------|----------|--|--|
| CTION          | Drawing Title:                                                                                                  | Existing Rear Elevation |                |          |  |  |
| SES            | Scale: 1                                                                                                        | :50@A3                  | Date:          | 03.12.20 |  |  |
| S<br>IEDIATELY | Drawn by:                                                                                                       | GS                      | Checked by: AW |          |  |  |
|                | Drawing No: E                                                                                                   | BROO_P_EX_007           | Revision:      | -        |  |  |
|                | studioort                                                                                                       |                         |                |          |  |  |
|                | UNIT Z, 23 ALPHABET MEWS, LONDON SW9 0FN UNITED KINGDOM<br>TEL: +44 (0)20 7708 6915   goodmorning@studioort.com |                         |                |          |  |  |