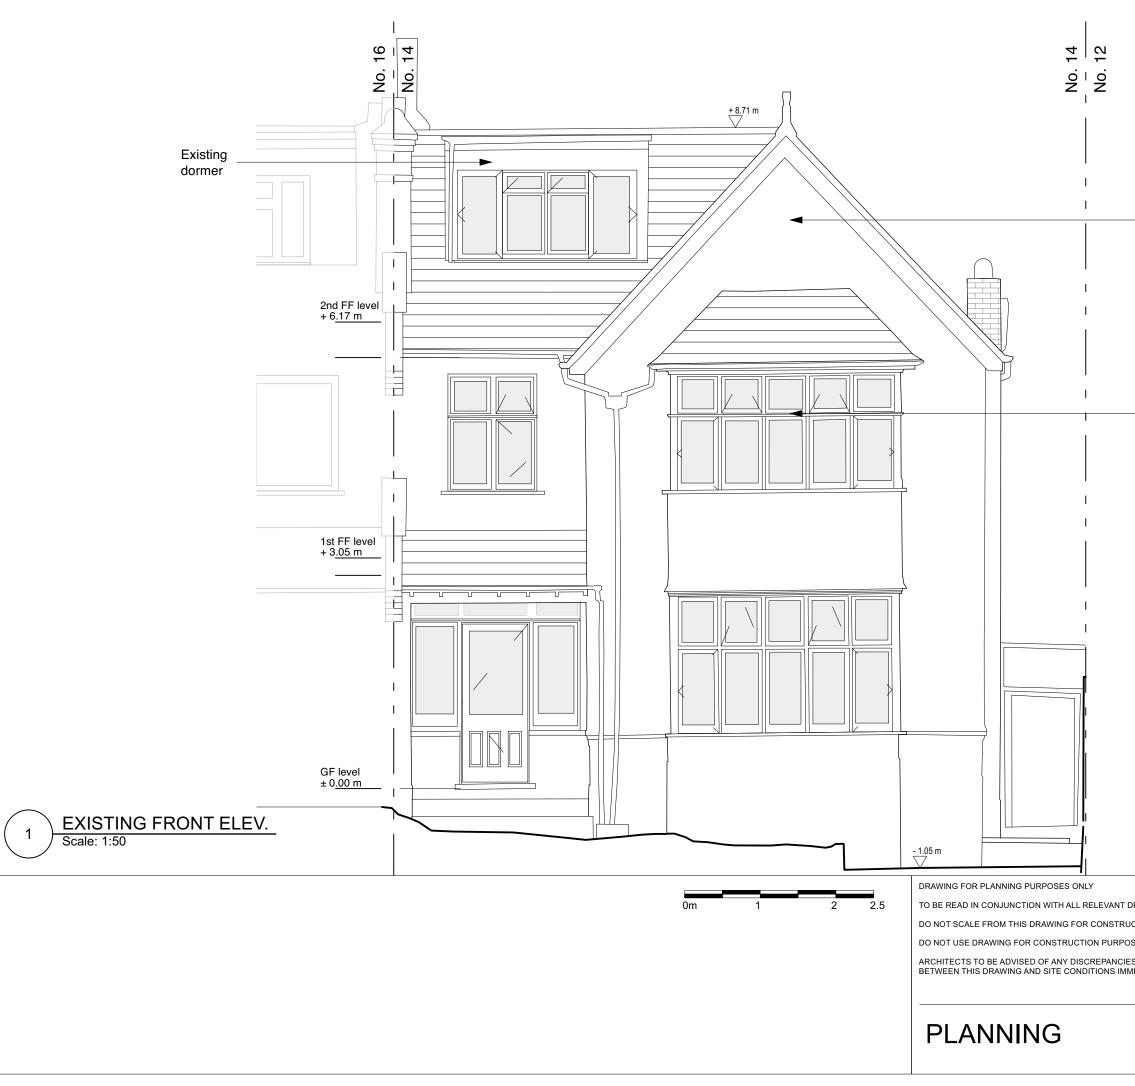

Existing white pebble dash

Existing white painted timber windows

| DRAWINGS       | Project:                                                                                                        | 14 Brookfield Park      |                |          |
|----------------|-----------------------------------------------------------------------------------------------------------------|-------------------------|----------------|----------|
| CTION          | Drawing Title:                                                                                                  | Existing FrontElevation |                |          |
| SES            | Scale:                                                                                                          | 1:50@A3                 | Date:          | 03.12.20 |
| S<br>IEDIATELY | Drawn by:                                                                                                       | GS                      | Checked by: AW |          |
|                | Drawing No:                                                                                                     | BROO_P_EX_006           | Revision       | -        |
|                | studioor                                                                                                        | t                       |                |          |
|                | UNIT Z, 23 ALPHABET MEWS, LONDON SW9 0FN UNITED KINGDOM<br>TEL: +44 (0)20 7708 6915   goodmorning@studioort.com |                         |                |          |
|                |                                                                                                                 |                         |                |          |