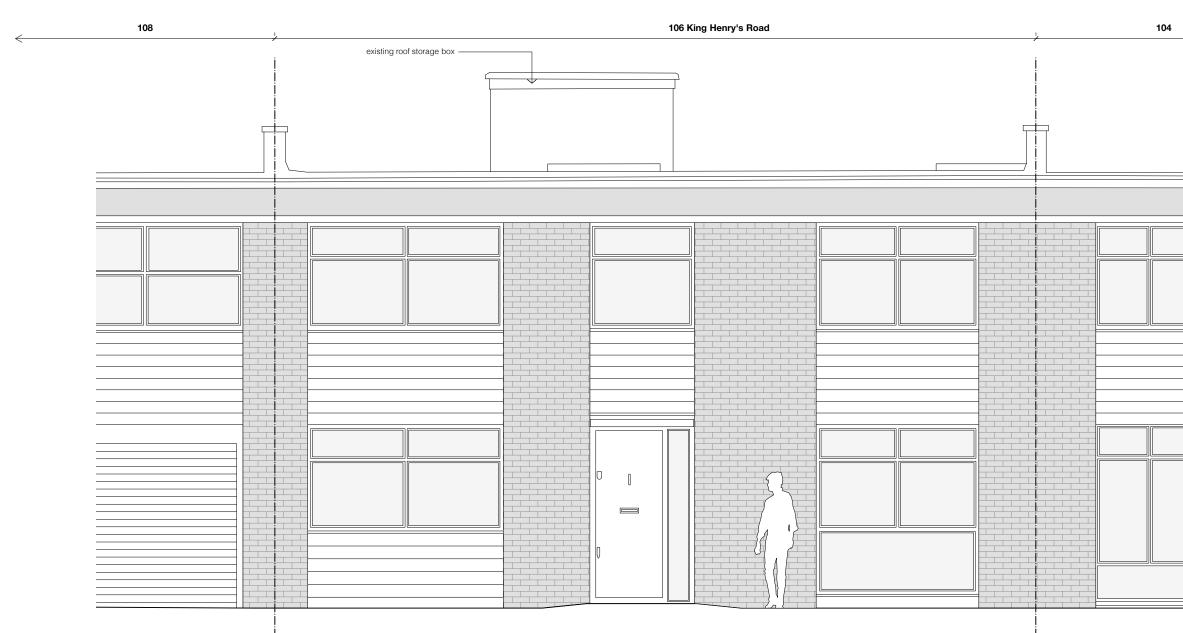

## FOR PLANNING

client Debra Tammer + Gidon Katz scale 1:50 at A3 project 106 King Henry's Road drawing title Existing Front Elevation drawing no 1902\_EX\_200 STUDIO**CARVER** 

37 Alfred Place London WC1E 7DP