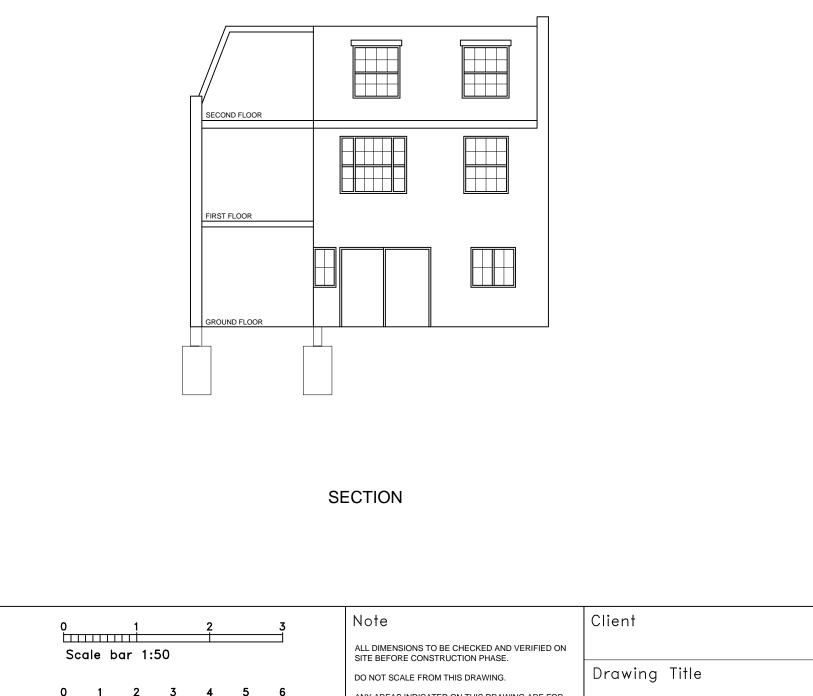

DIMENSIONS ARE TO CHECKED AND CONFIRMED BEFORE CONSTRUCTION PHASE.

ALL NEW EXTERNAL MATERIALS TO MATCH, AS CLOSE AS POSSIBLE, TO EXISTING EXTERNAL

| EXTENSION AT: | Scale                    | 1:100       |
|---------------|--------------------------|-------------|
|               | Date                     | AUGUST 2020 |
|               | Drawing No.<br>224/BR/05 |             |