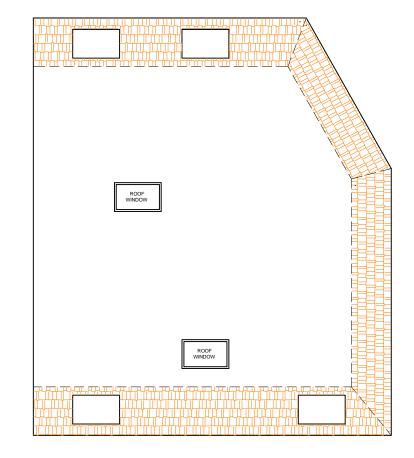

NOTE: ALL PROPOSED WINDOWS WILL BE OF TIMBER MATERIAL

ROOF PLAN

| 0 <u>1</u> 2 3                                            | Note                                                                                                                                                                                                                                     | Client                                 | Job Title                                                     |
|-----------------------------------------------------------|------------------------------------------------------------------------------------------------------------------------------------------------------------------------------------------------------------------------------------------|----------------------------------------|---------------------------------------------------------------|
| Scale bar 1:50<br>0 1 2 3 4 5 6<br>550<br>Scale bar 1:100 | ALL DIMENSIONS TO BE CHECKED AND VERIFIED ON<br>SITE BEFORE CONSTRUCTION PHASE.<br>DO NOT SCALE FROM THIS DRAWING.<br>ANY AREAS INDICATED ON THIS DRAWING ARE FOR<br>GUIDANCE ONLY AND NO RESPONSIBILITY IS TAKEN<br>FOR THEIR ACCURACY. | Drawing Title<br>SECTION AND ROOF PLAN | PROPOSED DOUBLE STOREY SIDE EX<br>224 BELSIZE ROAD<br>NW6 4DE |