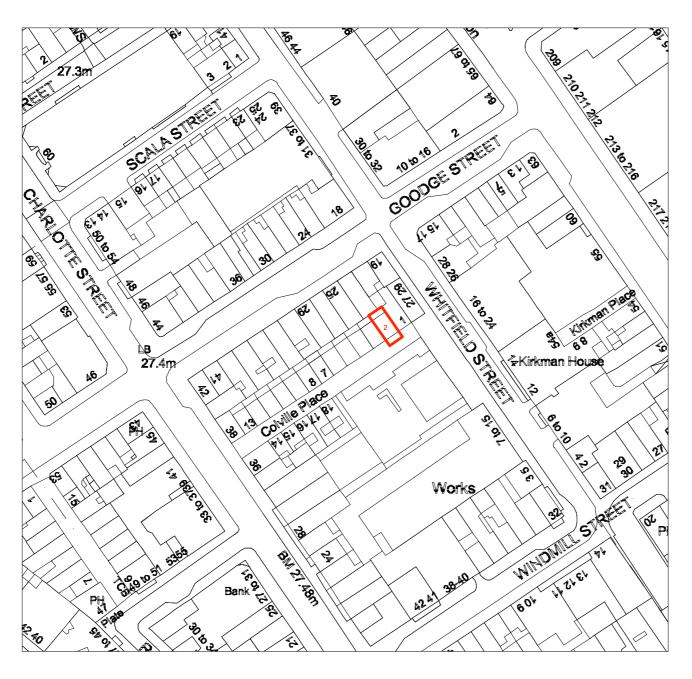

## 2 COLVILLE PLACE

Drawing number

## **LOCATION PLAN**

Project number

46 100 Α Status 1:1250 @ A3 AB Date Description 14.01.21 Extend of boundary adjusted.

NOT FOR CONSTRUCTION

Do not scale from this drawing, except for planning purposes only. All dimensions to be checked on site.
ATELIER BAULIER to be notified of any discrepancies between the drawing and site conditions.
To be read in conjunction with all relevant specifications, schedules and drawings. © ATELIER BAULIER 2021