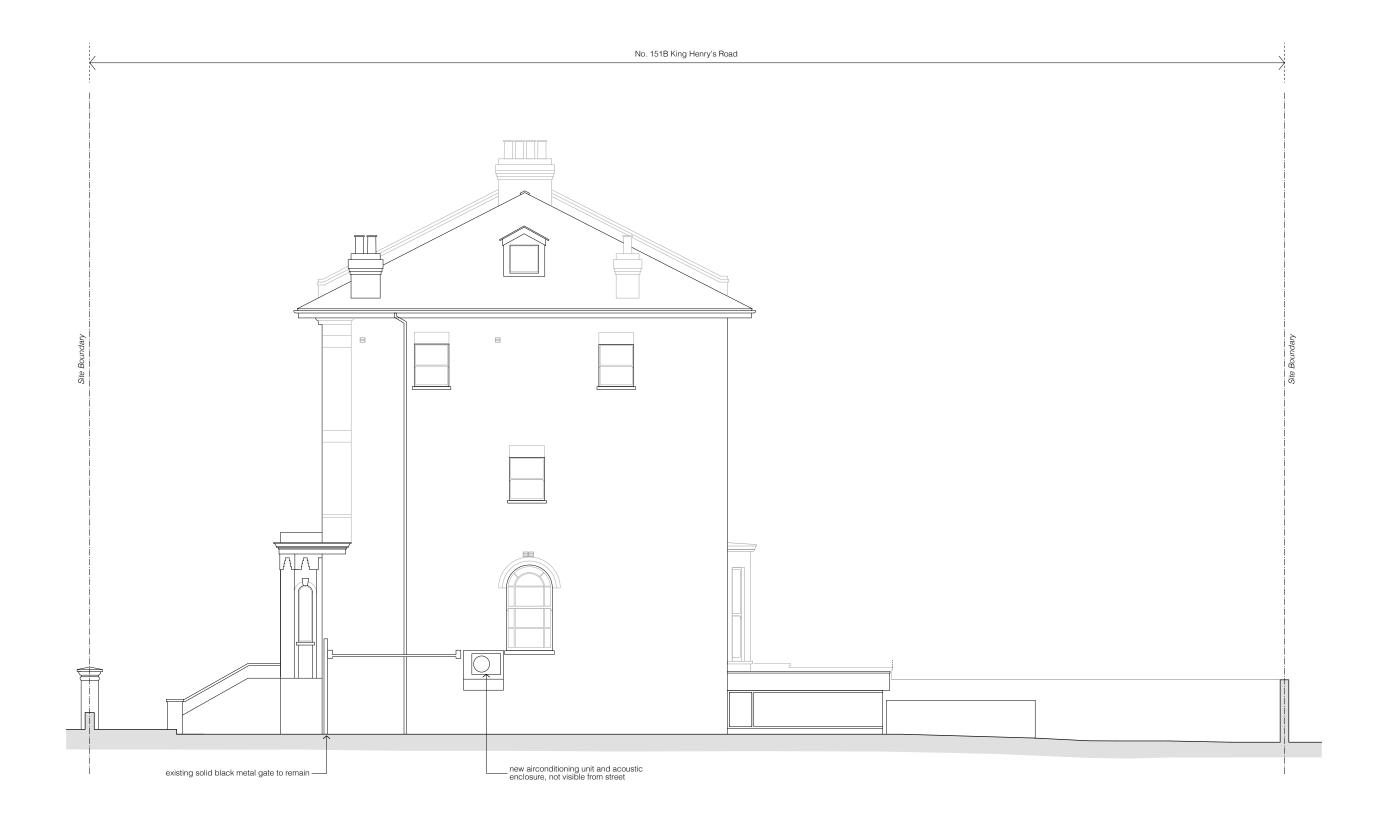

## SIDE ELEVATION: PROPOSED

revisions scale
-- FOR PLANNING 27.10.20
-- 0 1 2 3 4 5

## STUDIO**CARVER**

37 Alfred Place andon WC1F 7DP

Alex Bartfeld

1:100 at A3

drawing no 1606\_PL\_201

151B King Henry's Road

Proposed Side Elevation

T: 020 7096 1257 E: mail@studiocarver.co.uk W: www.studiocarver.co.uk