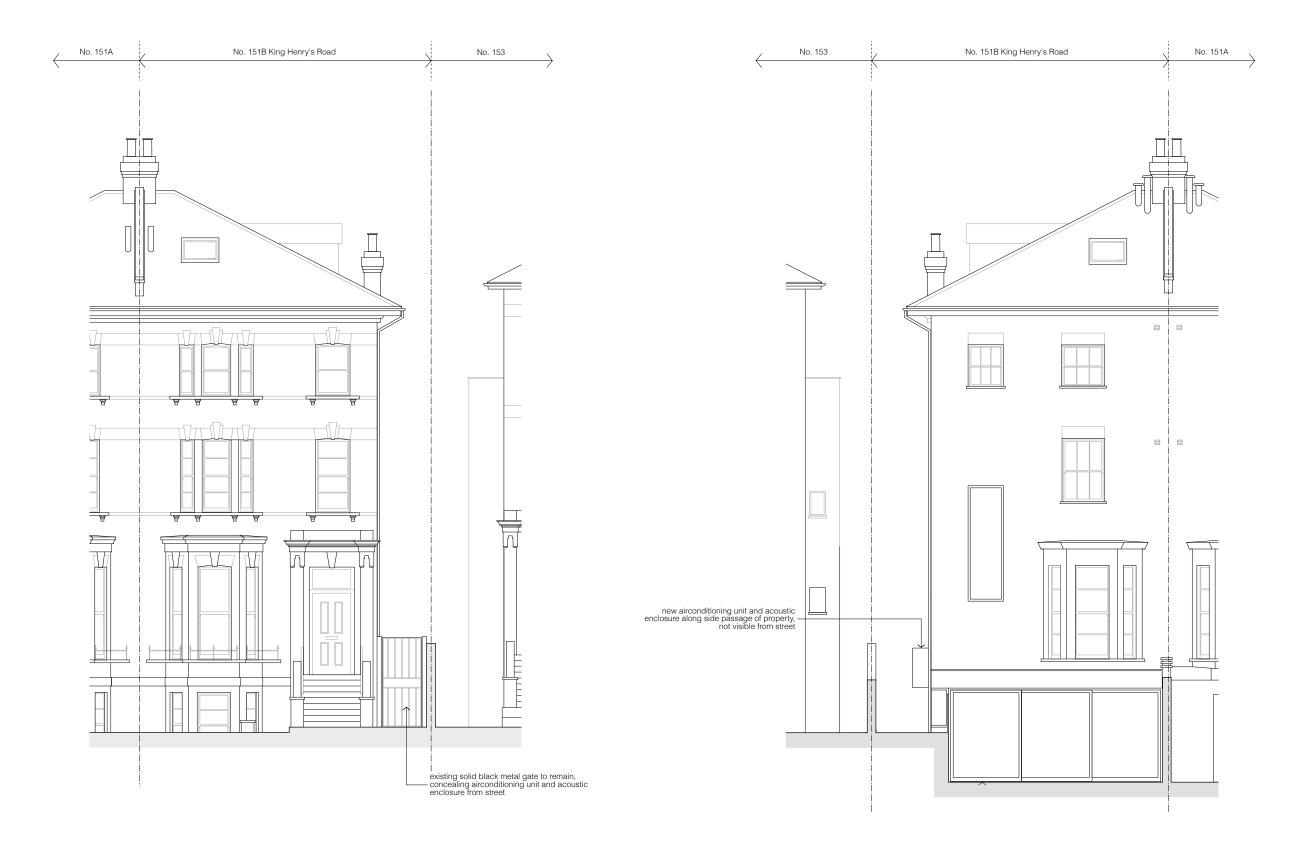

FRONT ELEVATION: PROPOSED REAR ELEVATION: PROPOSED

STUDIO**CARVER** 

T: 020 7096 1257 E: mail@studiocarver.co.uk W: www.studiocarver.co.uk

Alex Bartfeld

1:100 at A3

drawing no 1606\_PL\_200

151B King Henry's Road

Proposed Front + Rear Elevations