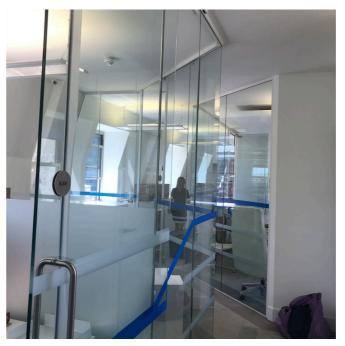

# 3.6 Existing Building Photographs

Site photographs of existing 4th floor office

Existing parapet back elevation of 4th floor with non original brick parapet to be removed

Closed plan with multiple screens

Office looking out to terrace

Office space under mansard

Existing terrace alley - underutilised space