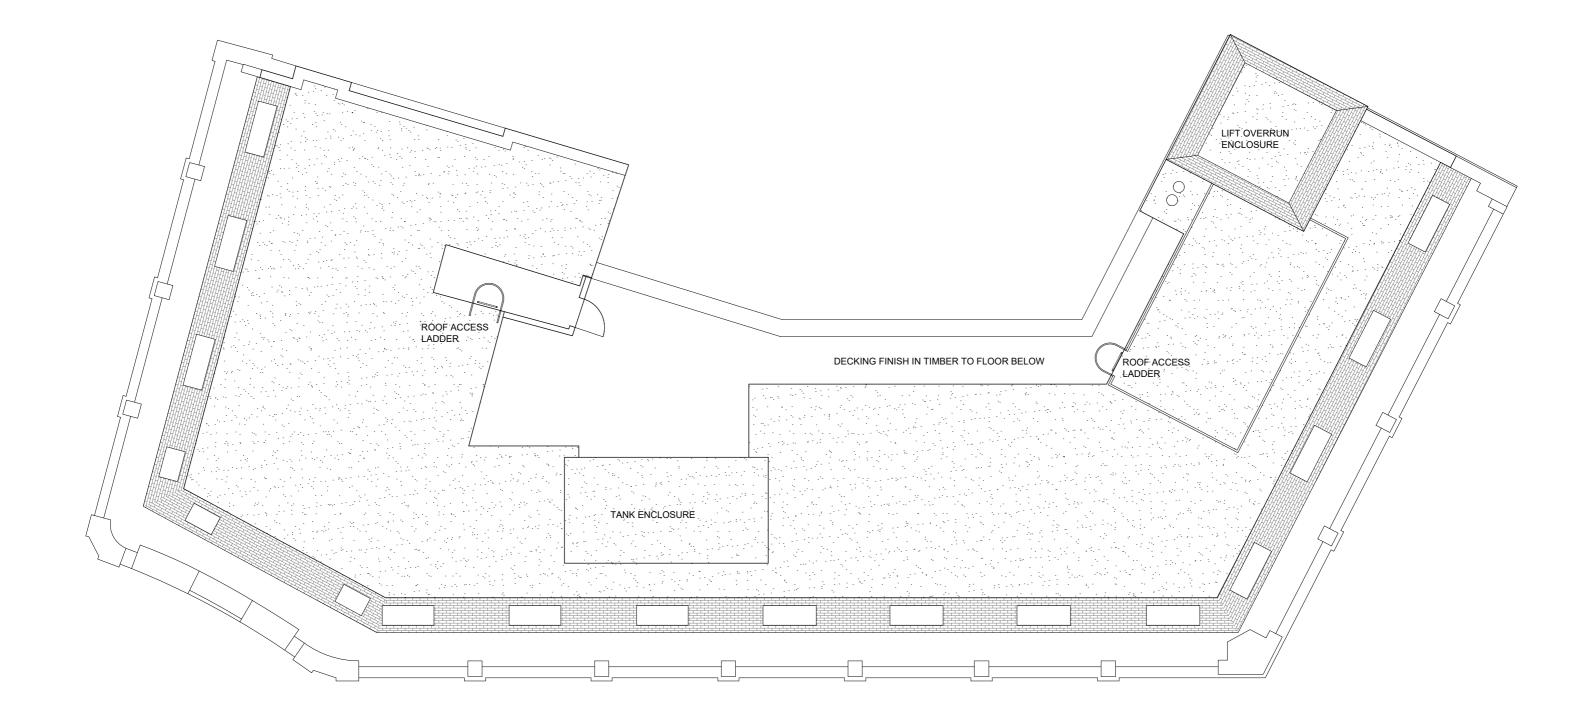

# 3.2 Existing Plans and Elevations

Existing Fourth Floor Roof Plan



# 3.4 Existing Plans and Elevations

#### Existing rear elevations



Existing West facing Elevation

Existing North facing Elevation



#### **Existing South East Elevations**



**Existing South East Elevation** 

# 3.4 Existing Plans and Elevations

**Existing East Elevation** 



Existing East Elevation



Existing Rear Visual





# 3.6 Existing Building Photographs

Site photographs of existing 4th floor office



Existing parapet back elevation of 4th floor with non original brick parapet to be removed



Closed plan with multiple screens



Office looking out to terrace





Office space under mansard



Existing terrace alley - underutilised space