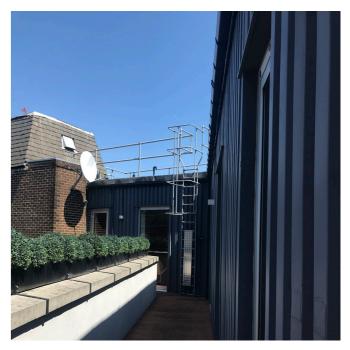

Office looking out to terrace

Office space under mansard

Existing terrace alley - underutilised space