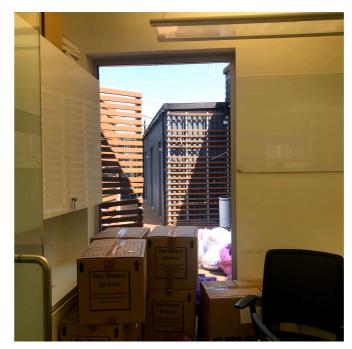

# 3.6 Existing Building Photographs

Site photographs of existing 4th floor office

Existing parapet back elevation of 4th floor with non original brick parapet to be removed

Closed plan with multiple screens

Office looking out to terrace

Office space under mansard

Existing terrace alley - underutilised space