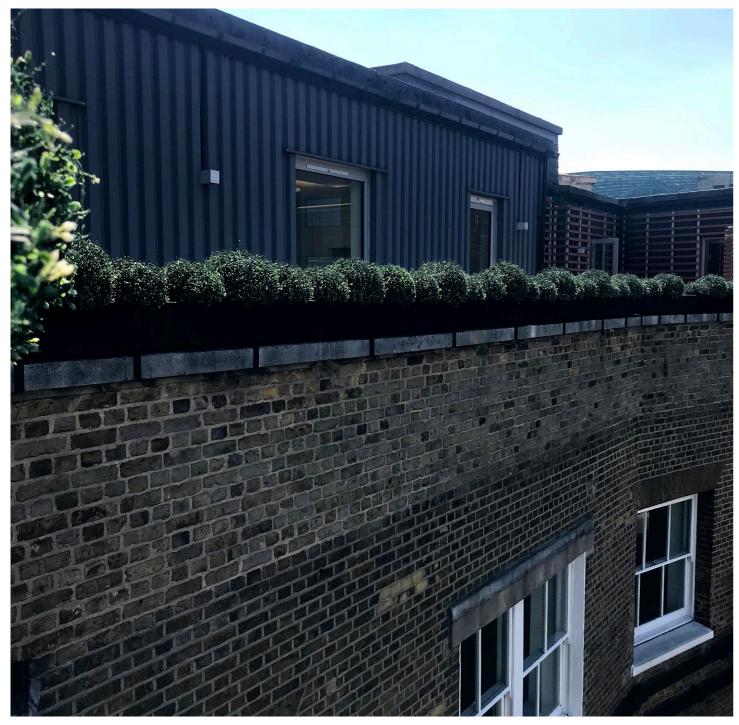

# 3.6 Existing Building Photographs

Site photographs of existing 4th floor office

Existing parapet back elevation of 4th floor with non original brick parapet to be removed

Closed plan with multiple screens