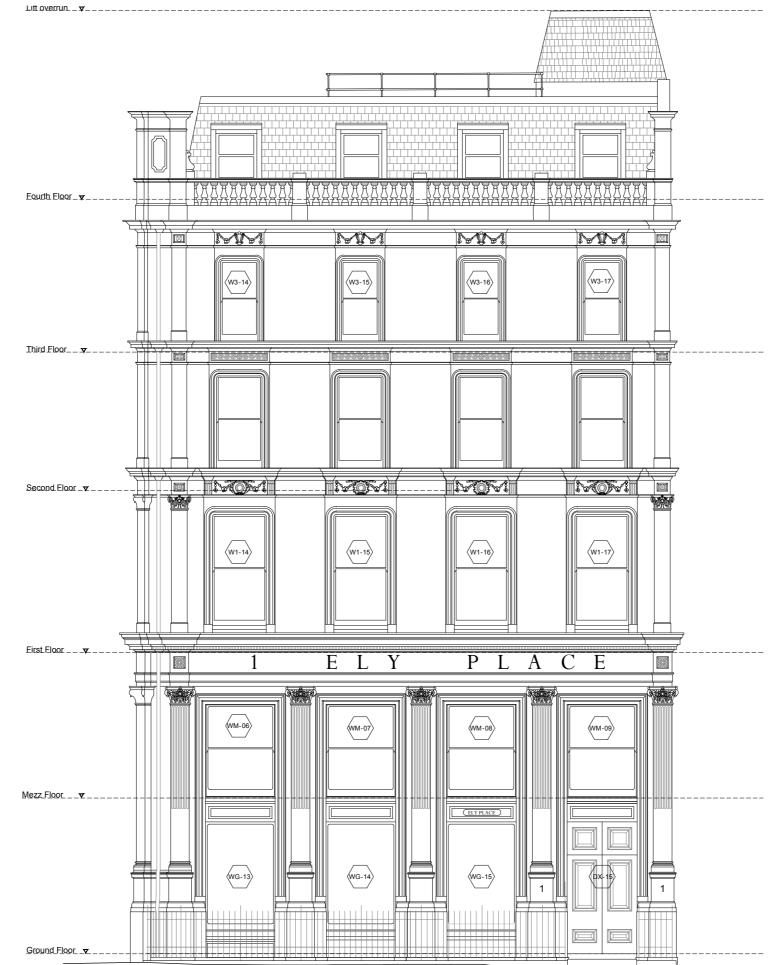

# 3.2 Existing Plans and Elevations

Existing Fourth Floor Roof Plan



# 3.4 Existing Plans and Elevations

#### Existing rear elevations



Existing West facing Elevation

Existing North facing Elevation



#### **Existing South East Elevations**



**Existing South East Elevation** 

# 3.4 Existing Plans and Elevations

**Existing East Elevation** 



Existing East Elevation



Existing Rear Visual





# 3.6 Existing Building Photographs

Site photographs of existing 4th floor office



Existing parapet back elevation of 4th floor with non original brick parapet to be removed



Closed plan with multiple screens



Office looking out to terrace





Office space under mansard



Existing terrace alley - underutilised space