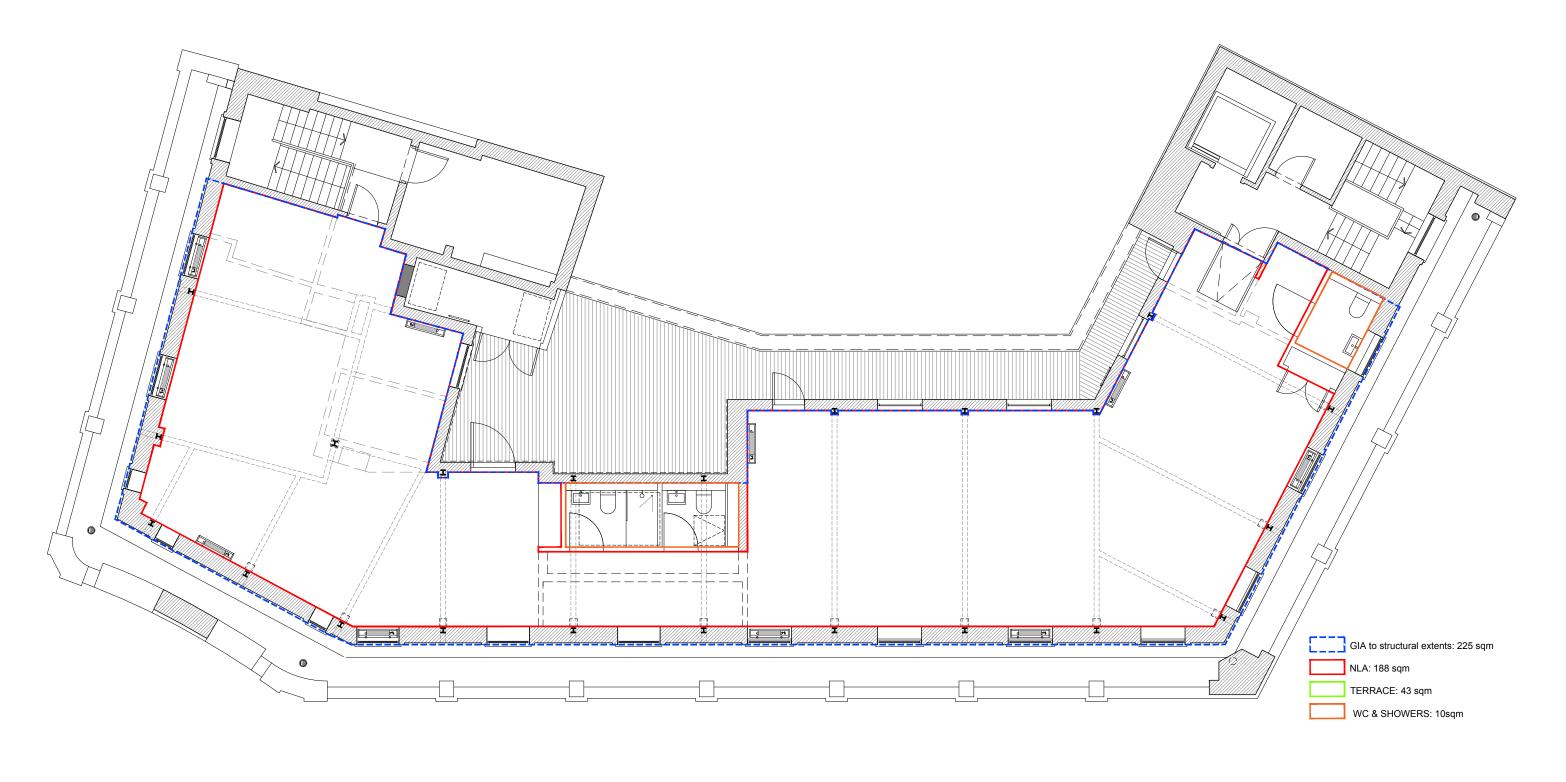

copyright
This drawing is the property of dMFK Architects Itd. No disclosure or copy of it may be made without the written permission of dMFK Architects Itd.

| project                          |                                              | DE METZ FORBES KNIGHT ARCHITECTS drawing title |                |        |
|----------------------------------|----------------------------------------------|------------------------------------------------|----------------|--------|
| 1 ELY PLACE, LONDON,<br>EC1N 6RY | <b>PROPOSED</b> FOURTH FLOOR PLAN - EXISTING |                                                |                |        |
| client                           | scale at A1                                  | scale at A3                                    | drawn          | date   |
| THE HATTON GARDEN ESTATE         | 1:50<br>project no.                          | 1:100<br>drawing no.                           | ET<br>revision | MAR 20 |
|                                  | 2151                                         | A16                                            | -              |        |