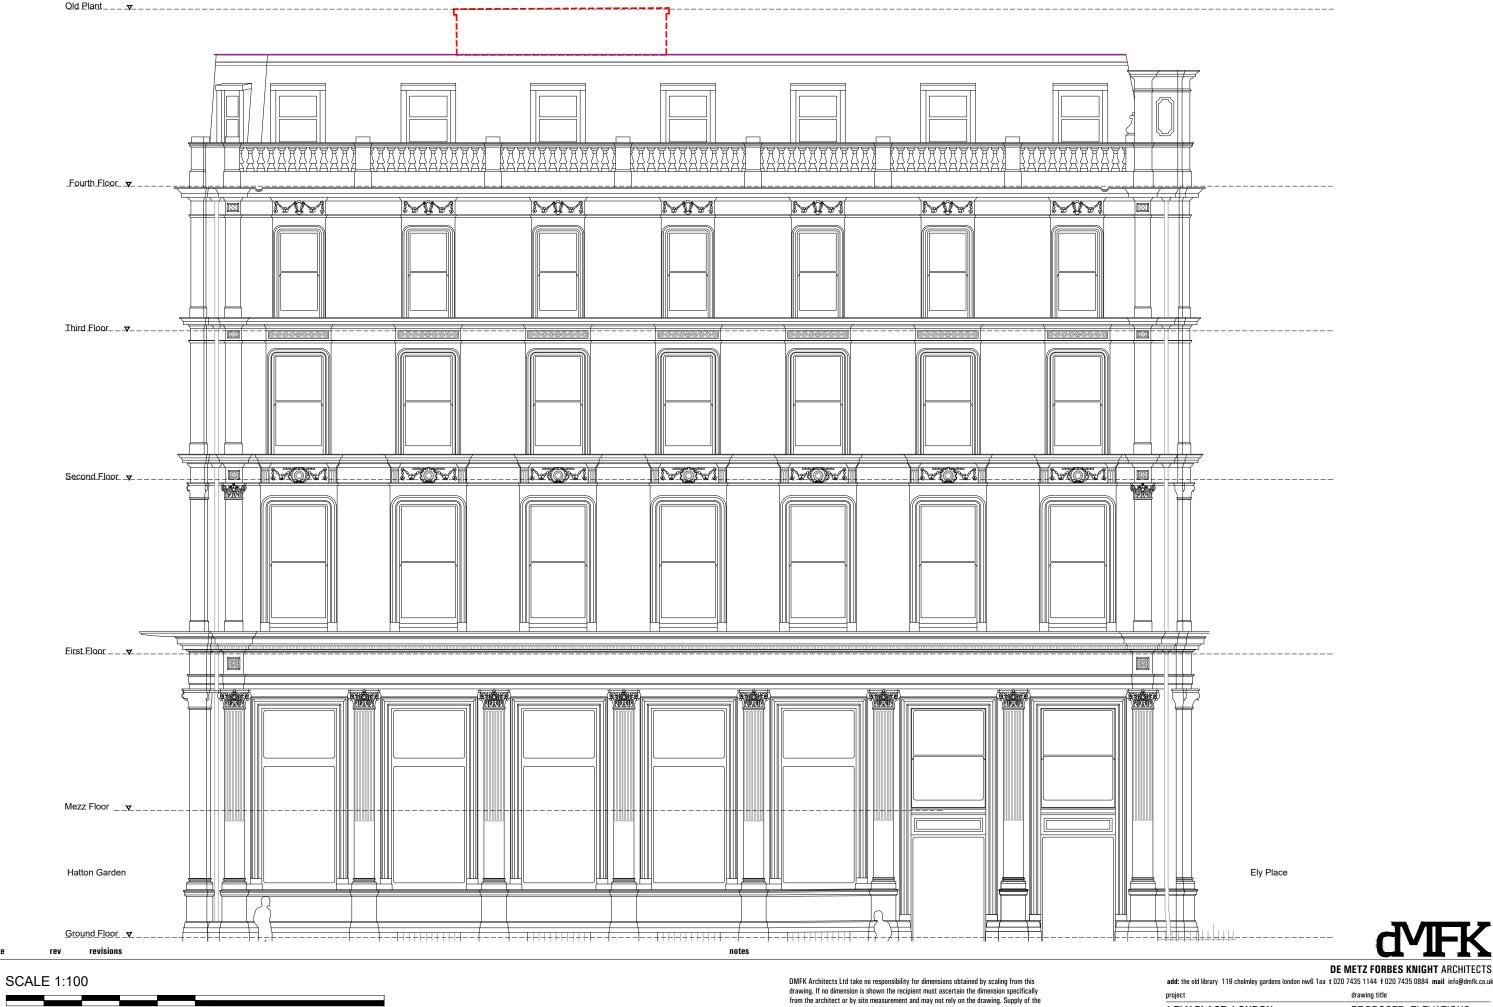

| project                                |                     | drawing title                               | drawing title  |         |  |
|----------------------------------------|---------------------|---------------------------------------------|----------------|---------|--|
| 1 ELY PLACE, LONDON,<br>EC1N 6RY       |                     | PROPOSED ELEVATIONS<br>SOUTH EAST ELEVATION |                |         |  |
| client                                 | scale at A1         | scale at A3                                 | drawn          | date    |  |
| Sir Maurice Hatter<br>T/A 1 Ely Estate | 1.50<br>project no. | 1.100<br>drawing no.                        | ET<br>revision | JUNE 19 |  |
|                                        | 2151                | A51                                         |                |         |  |