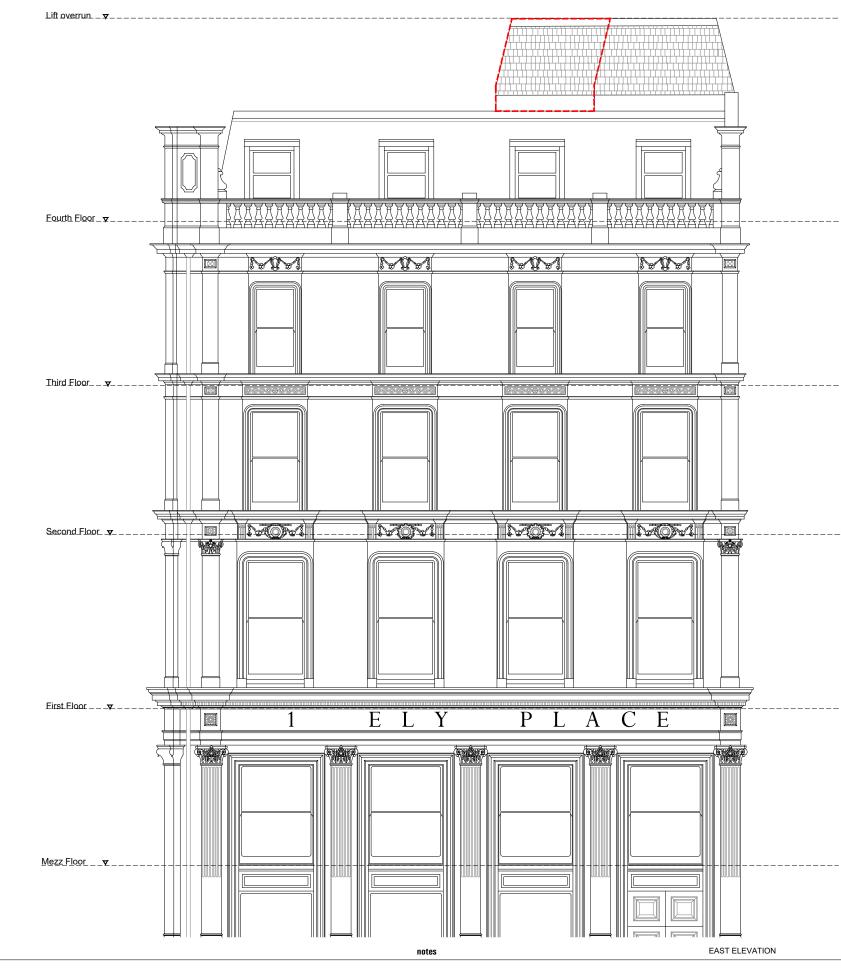

## DE METZ FORBES KNIGHT ARCHITECTS

add: the old library 119 cholmley gardens london nw6 1aa t 020 7435 1144 f 020 7435 0884 mail info@dmfk.co.uk project drawing title

| 1 ELY PLACE 2ND FLOOR FITOUT<br>LONDON, EC1N 6RY |                     | PROPOSED ELEVATIONS  |                |         |
|--------------------------------------------------|---------------------|----------------------|----------------|---------|
| client                                           | scale at A1         | scale at A3          | drawn          | date    |
| Sir Maurice Hatter<br>T/A 1 Ely Estate           | 1.50<br>project no. | 1.100<br>drawing no. | ET<br>revision | JUNE 19 |
|                                                  | 2151                | A52                  | -              |         |