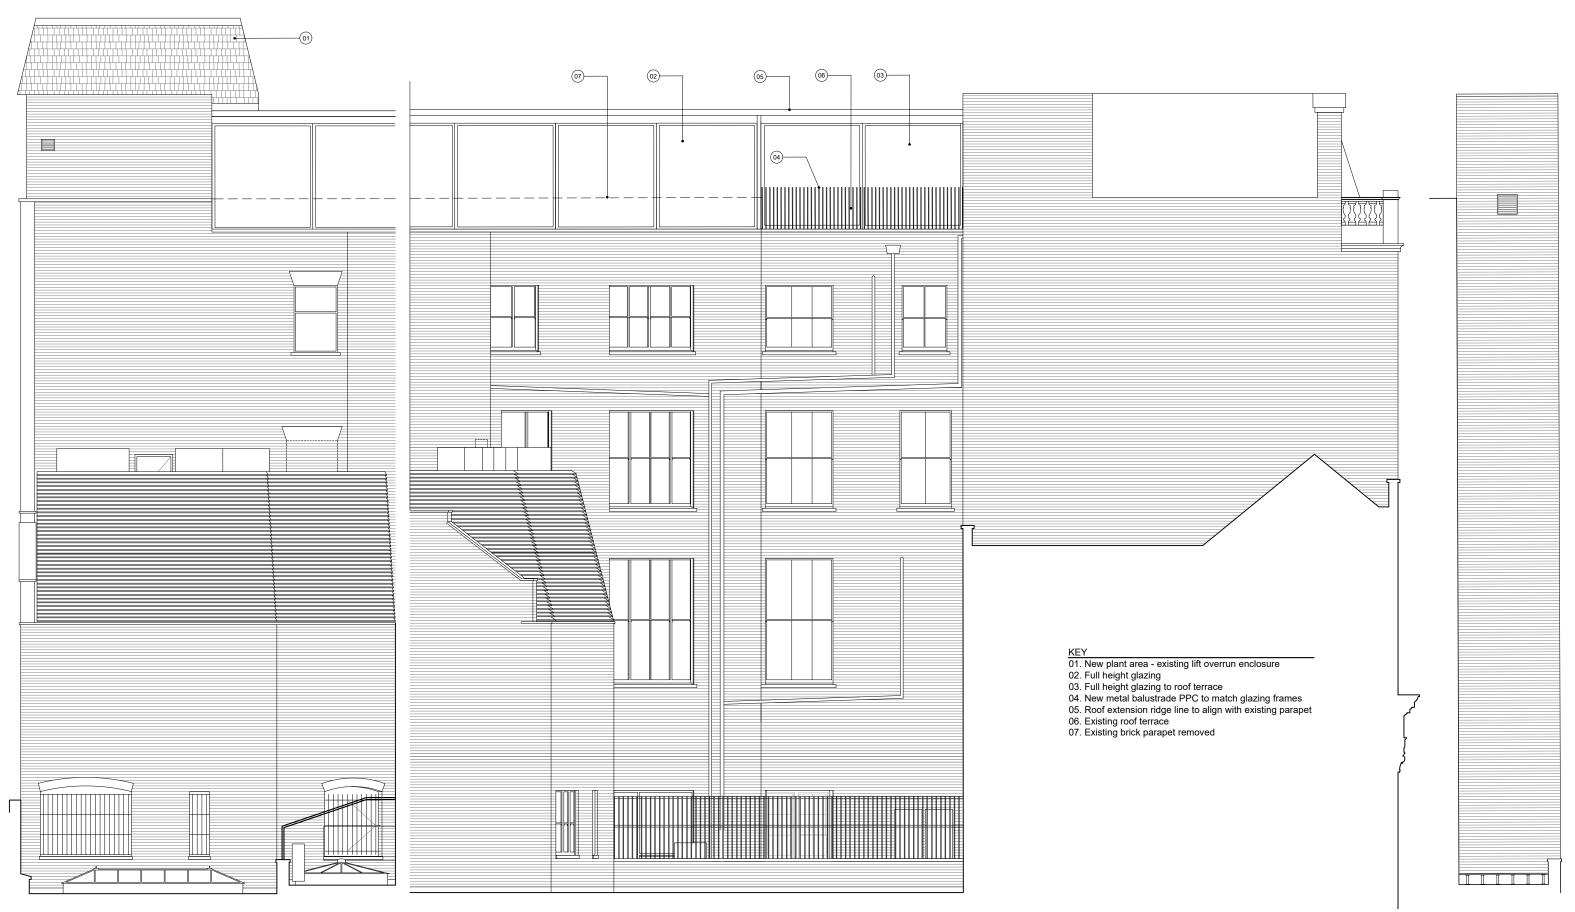

| hinlect                                | urawing true        | urawing true                               |                |         |
|----------------------------------------|---------------------|--------------------------------------------|----------------|---------|
| 1 ELY PLACE, LONDON,<br>EC1N 6RY       |                     | PROPOSED ELEVATIONS<br>Fully Glazed Option |                |         |
| client                                 | scale at A1         | scale at A3                                | drawn          | date    |
| Sir Maurice Hatter<br>T/A 1 Ely Estate | 1.50<br>project no. | 1.100<br>drawing no.                       | ET<br>revision | SEPT 19 |
|                                        | 2221                | A1500                                      |                |         |