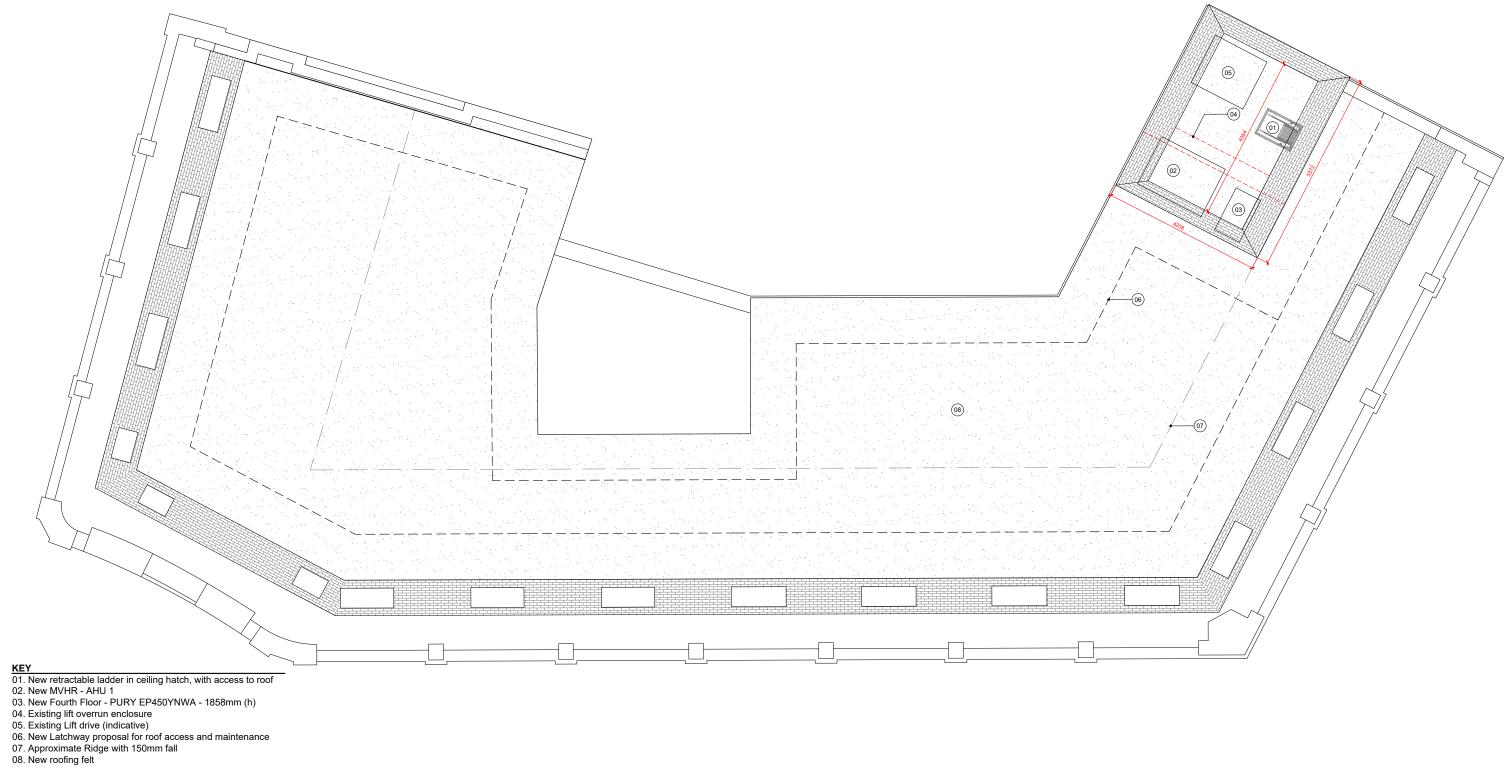

**copyright** This drawing is the property of dMFK Architects ltd. No disclosure or copy of it may be made without the written permission of dMFK Architects ltd.

| project                          |                     | DE METZ FORBES KNIGHT ARCHITECTS<br>drawing title |                |          |
|----------------------------------|---------------------|---------------------------------------------------|----------------|----------|
| 1 ELY PLACE, LONDON,<br>EC1N 6RY |                     | PROPOSED<br>ROOF PLAN                             |                |          |
| client                           | scale at A1         | scale at A3                                       | drawn          | date     |
| THE HATTON<br>GARDEN ESTATE      | 1:50<br>project no. | 1.100<br>drawing no.                              | ET<br>revision | JUL 2020 |
|                                  | 2151                | A1060                                             | -              |          |