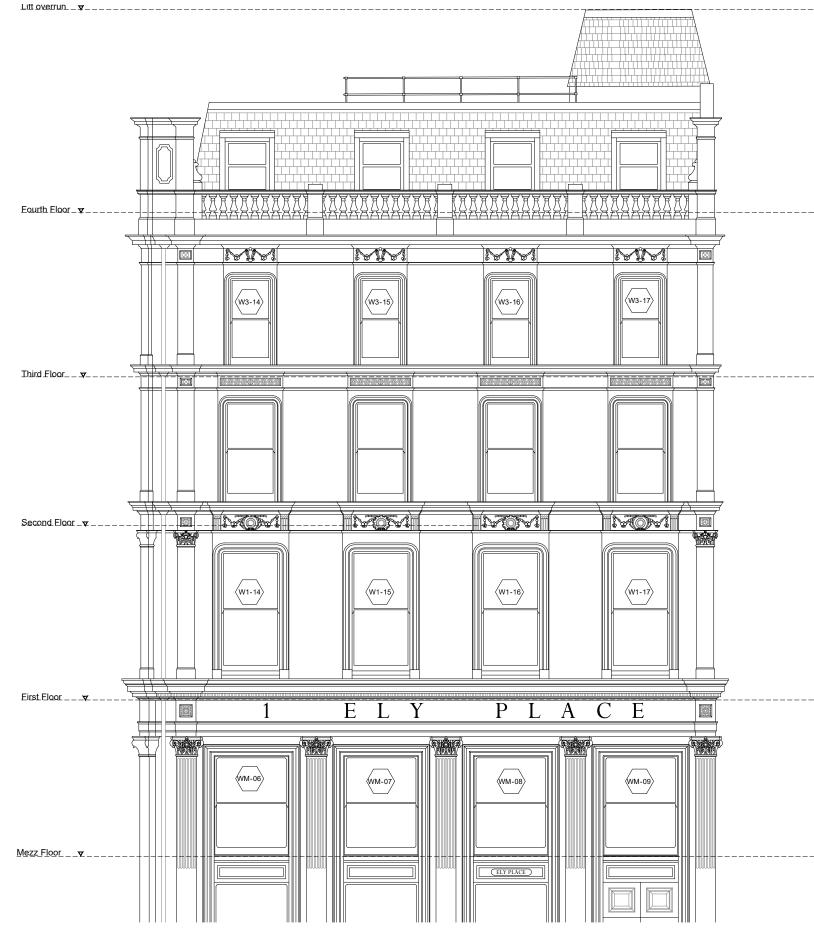

## DE METZ FORBES KNIGHT ARCHITECTS

add: the old library 119 cholmley gardens london nw6 1aa t 020 7435 1144 f 020 7435 0884 mail info@dmfk.co.uk project drawing title

| project                                          |                     | urawing true                            |                |         |
|--------------------------------------------------|---------------------|-----------------------------------------|----------------|---------|
| 1 ELY PLACE 2ND FLOOR FITOUT<br>LONDON, EC1N 6RY |                     | EXISTING ELEVATION 04<br>EAST ELEVATION |                |         |
| client                                           | scale at A1         | scale at A3                             | drawn          | date    |
| Sir Maurice Hatter<br>T/A 1 Ely Estate           | 1.50<br>project no. | 1.100<br>drawing no.                    | ET<br>revision | JUNE 19 |
|                                                  | 2151                | A52                                     | А              |         |