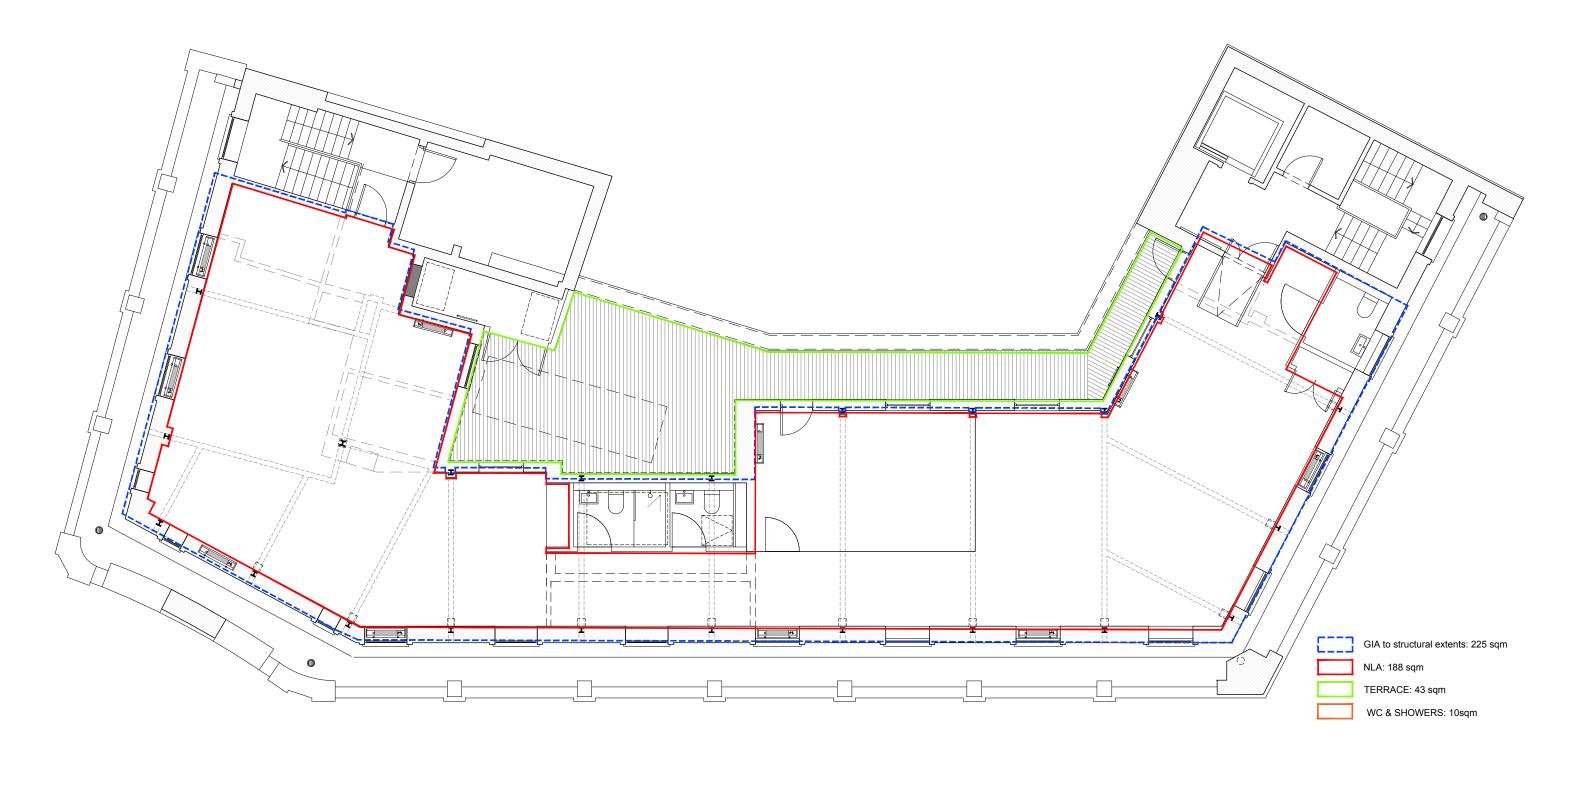

add: the old library 119 cholmley gardens london nw6 1aa t 020 7435 1144 f 020 7435 0884 mail info@dmfk.co.uk project drawing title

| 1 ELY PLACE 2ND FLO<br>LONDON, EC1N 6RY | OOR FITOUT  | EXISTING    | G FOURTI | H FLOOR F | PLAN |
|-----------------------------------------|-------------|-------------|----------|-----------|------|
| client                                  | scale at A1 | scale at A3 | drawn    | date      | _    |

1.50 1:100 -FEB 2020 Sir Maurice Hatter project no. drawing no. T/A 1 Ely Estate 2151 A16