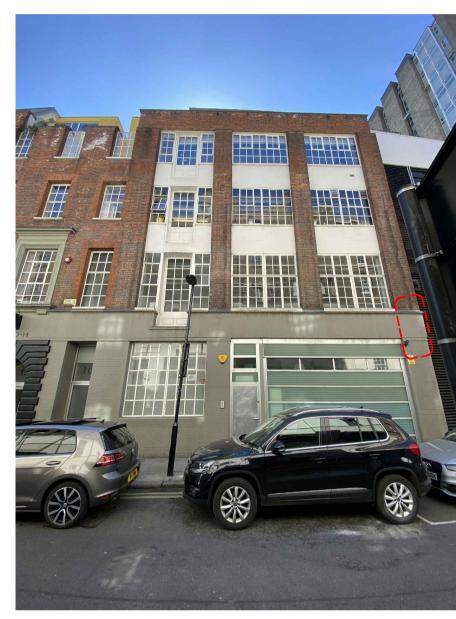

Existing Photo - Photo taken from Macklin Street, highlighted area is the proposed location for new signage

Please be aware all other external alterations are subject to a separate planning application.