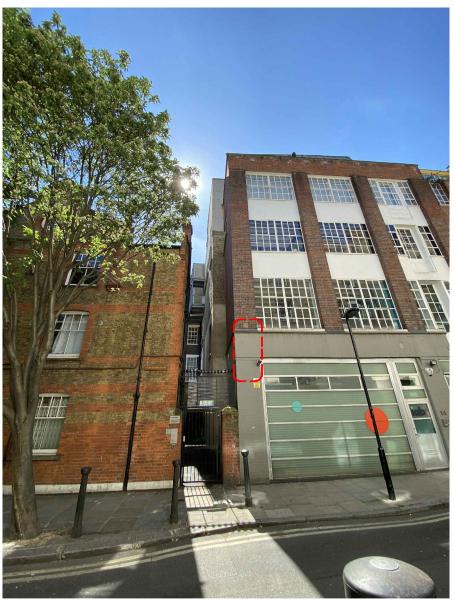

Existing Photo - Photo taken from Macklin Street, highlighted area is the proposed location for new signage

Existing Photo - Photo taken from Macklin Street, highlighted area is the proposed location for new signage