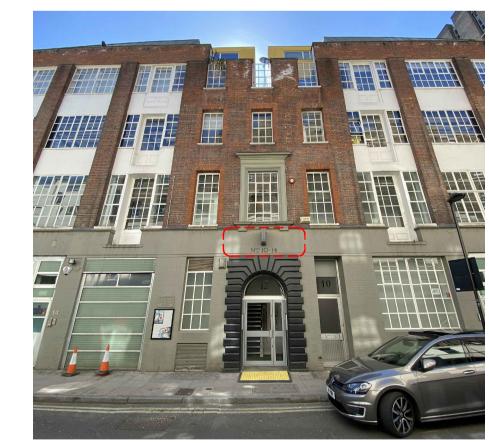

Existing Photo - Photo taken from Macklin Street, highlighted area is the proposed location for new signage

Existing Photo - Photo taken from Macklin Street, highlighted area is the proposed location for new signage

Existing Photo - Photo taken from Macklin Street, highlighted area is the proposed location for new signage

Please be aware all other external alterations are subject to a separate planning application.