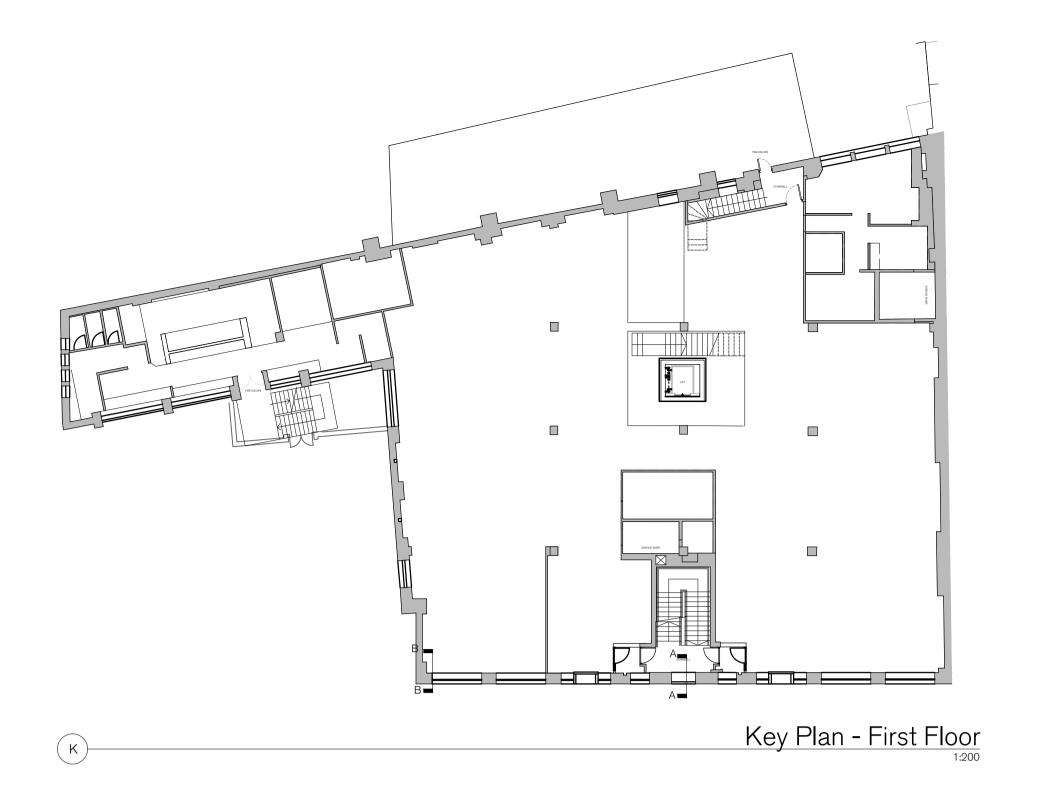

| PROJECT 8-14 Macklin Street Covent Garden, London | DESCRIPTION Existing Section A & B | DATE SCALE AT A1 Sept 2020 1:20  STATUS Planning |         | JOB NO<br>20.833<br>——————————————————————————————————— |  |
|---------------------------------------------------|------------------------------------|--------------------------------------------------|---------|---------------------------------------------------------|--|
| WC2B 5NF                                          |                                    |                                                  |         |                                                         |  |
| CLIENT                                            |                                    | DRAWN                                            | CHECKED | REV                                                     |  |
| Citychance Ltd                                    |                                    | HG                                               | RK      | Α                                                       |  |