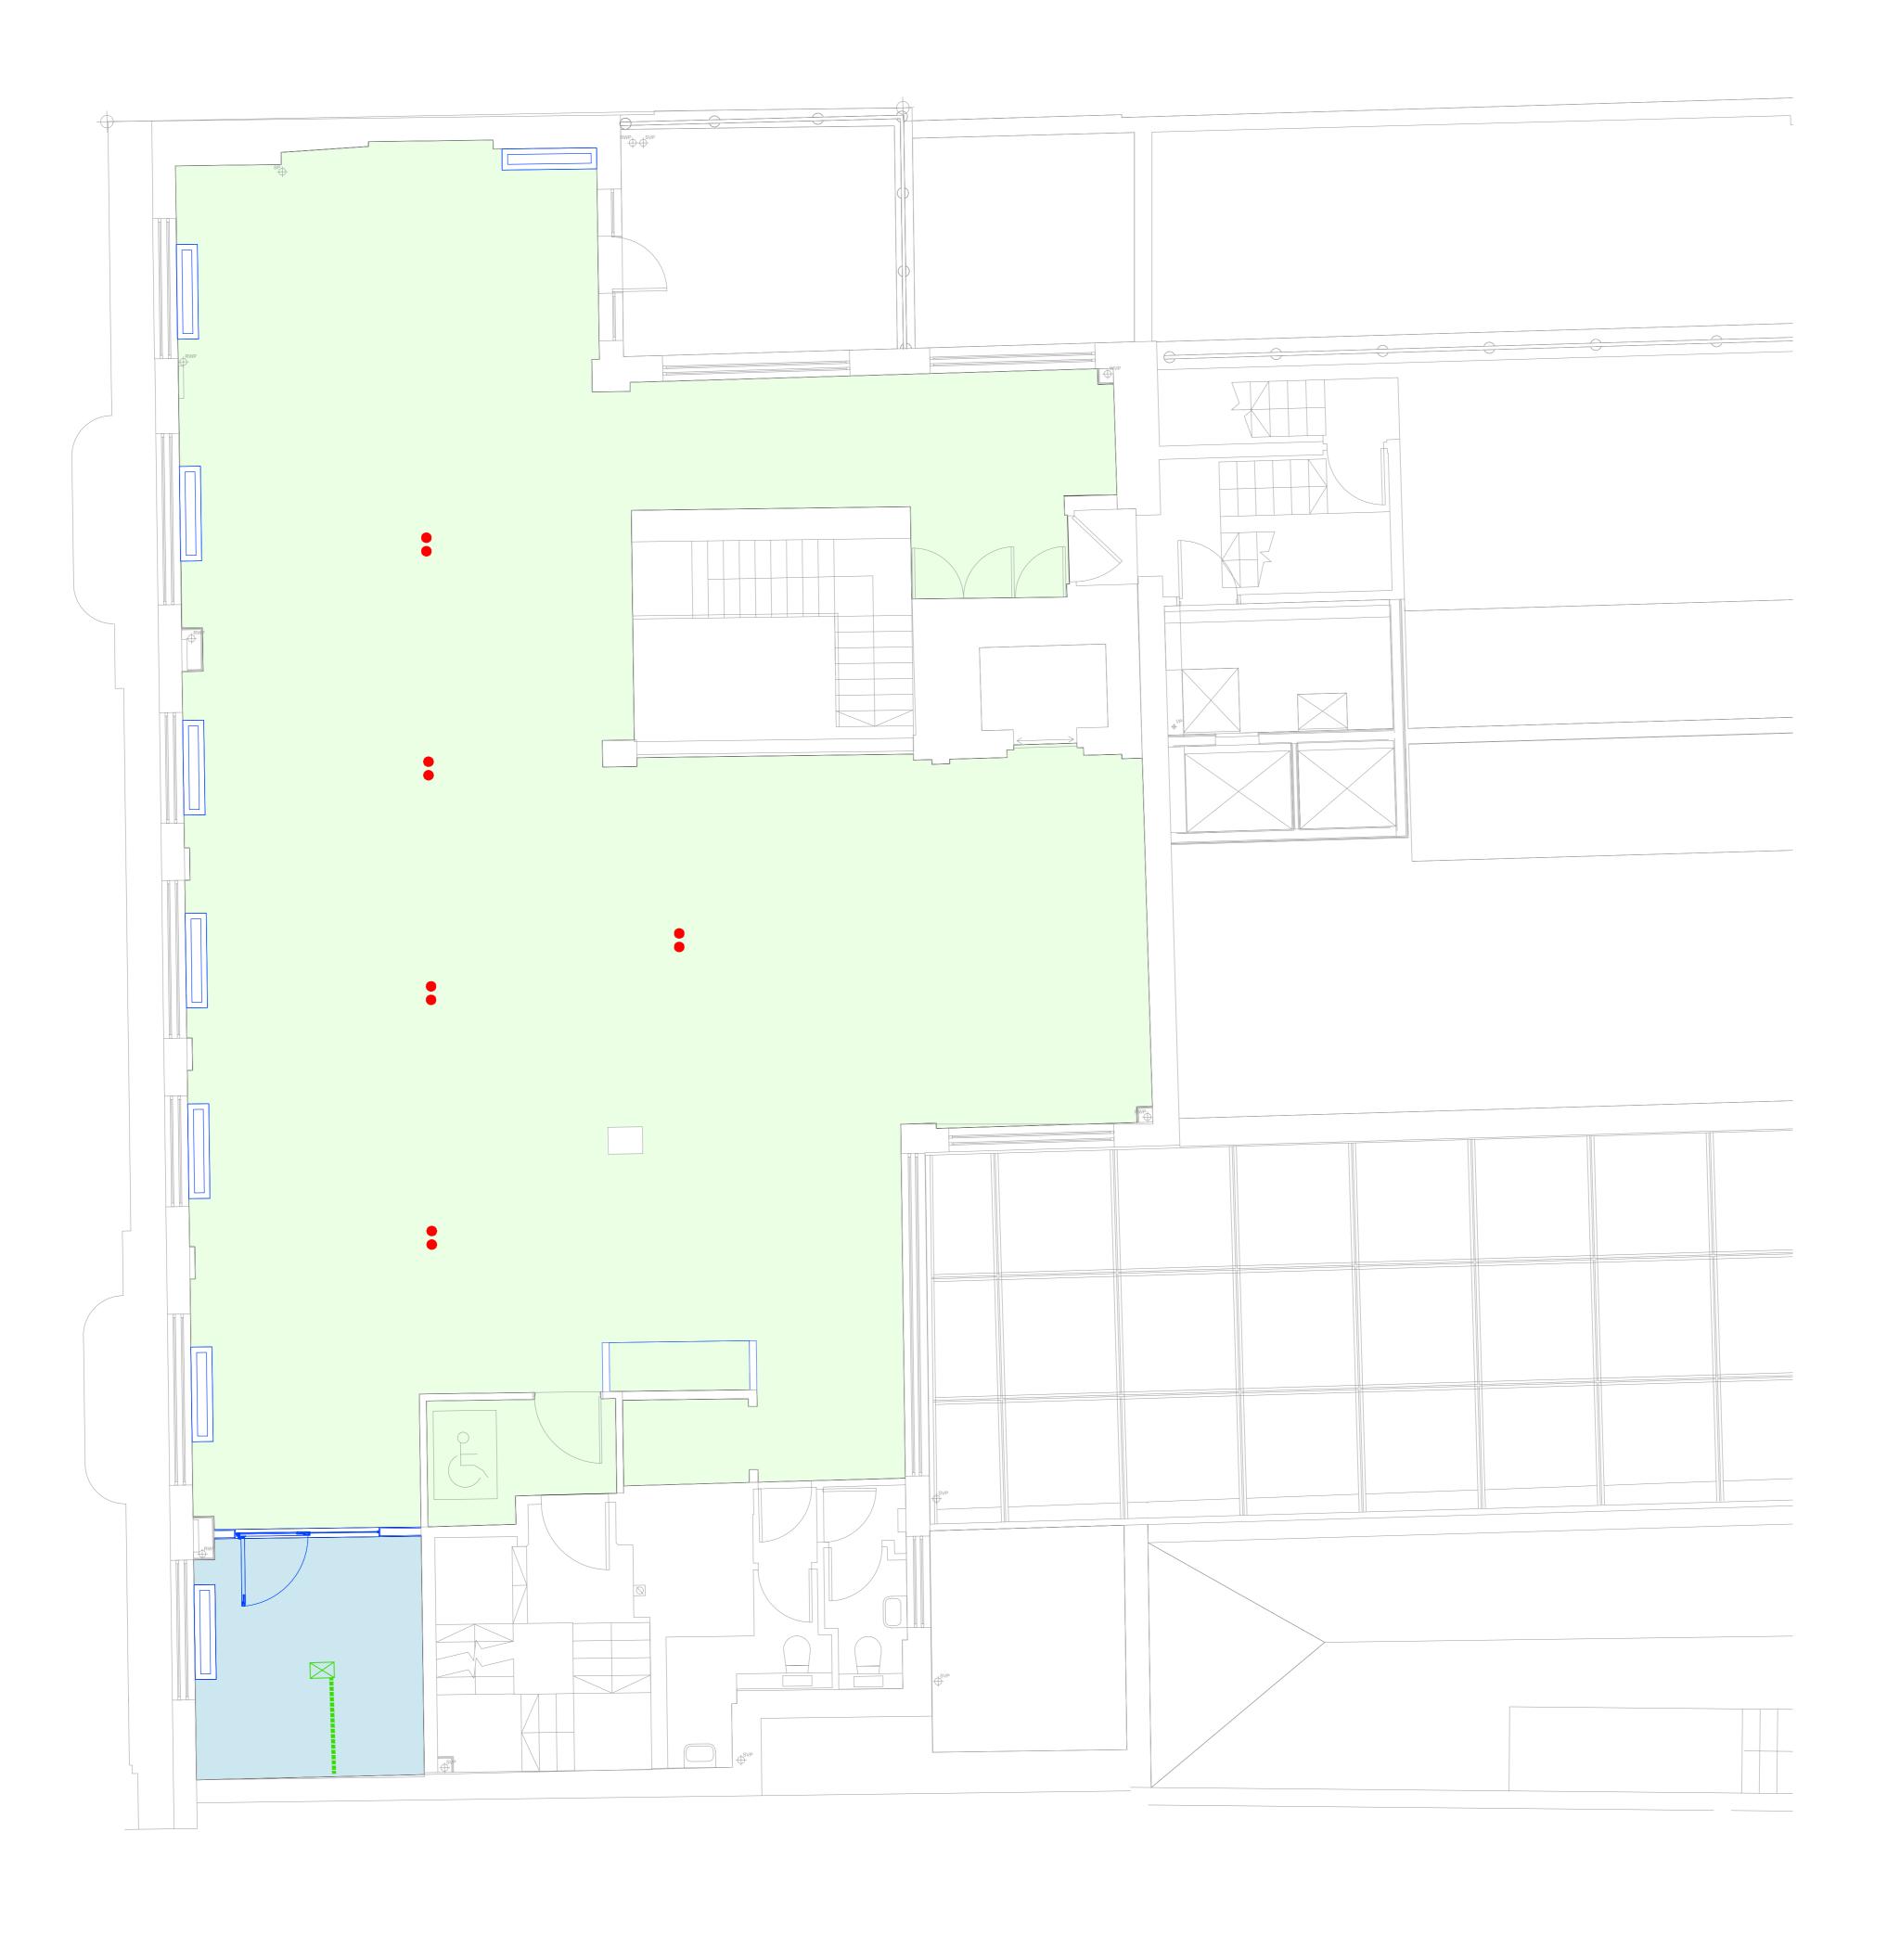

| FLOOR FINISHES LEGEND: |                                                                      |
|------------------------|----------------------------------------------------------------------|
|                        | F1-TIMBER FLOOR TYPE 1<br>EXISTING RETAINED AND SANDED<br>AND SEALED |
|                        | F2-TIMBER FLOOR TYPE 2<br>EXISTING RETAINED AND SANDED<br>AND SEALED |
|                        | F3-PORCELAIN TILE                                                    |
|                        | <u>F4-CARPET TILE</u>                                                |
|                        |                                                                      |
|                        | NEW FLANGELESS FLOORBOX                                              |
|                        | 2No. Ø25mm CORE HOLES TO BELOW                                       |

LB1 13:01:21 ISSUED FOR LISTED BUILDING APPROVAL BA

ISSUED FOR APPROVAL Job title HEALS BUILDING 22-24-TORRINGTON PLACE

Drawing title 5TH FLOOR FLOOR FINISH PLAN

 CF593-MS-XX-L05-DR-1-4305

 Date JAN 2021
 Job no.
 593
 Drawing no.
 4305
 Rev.
 LB1