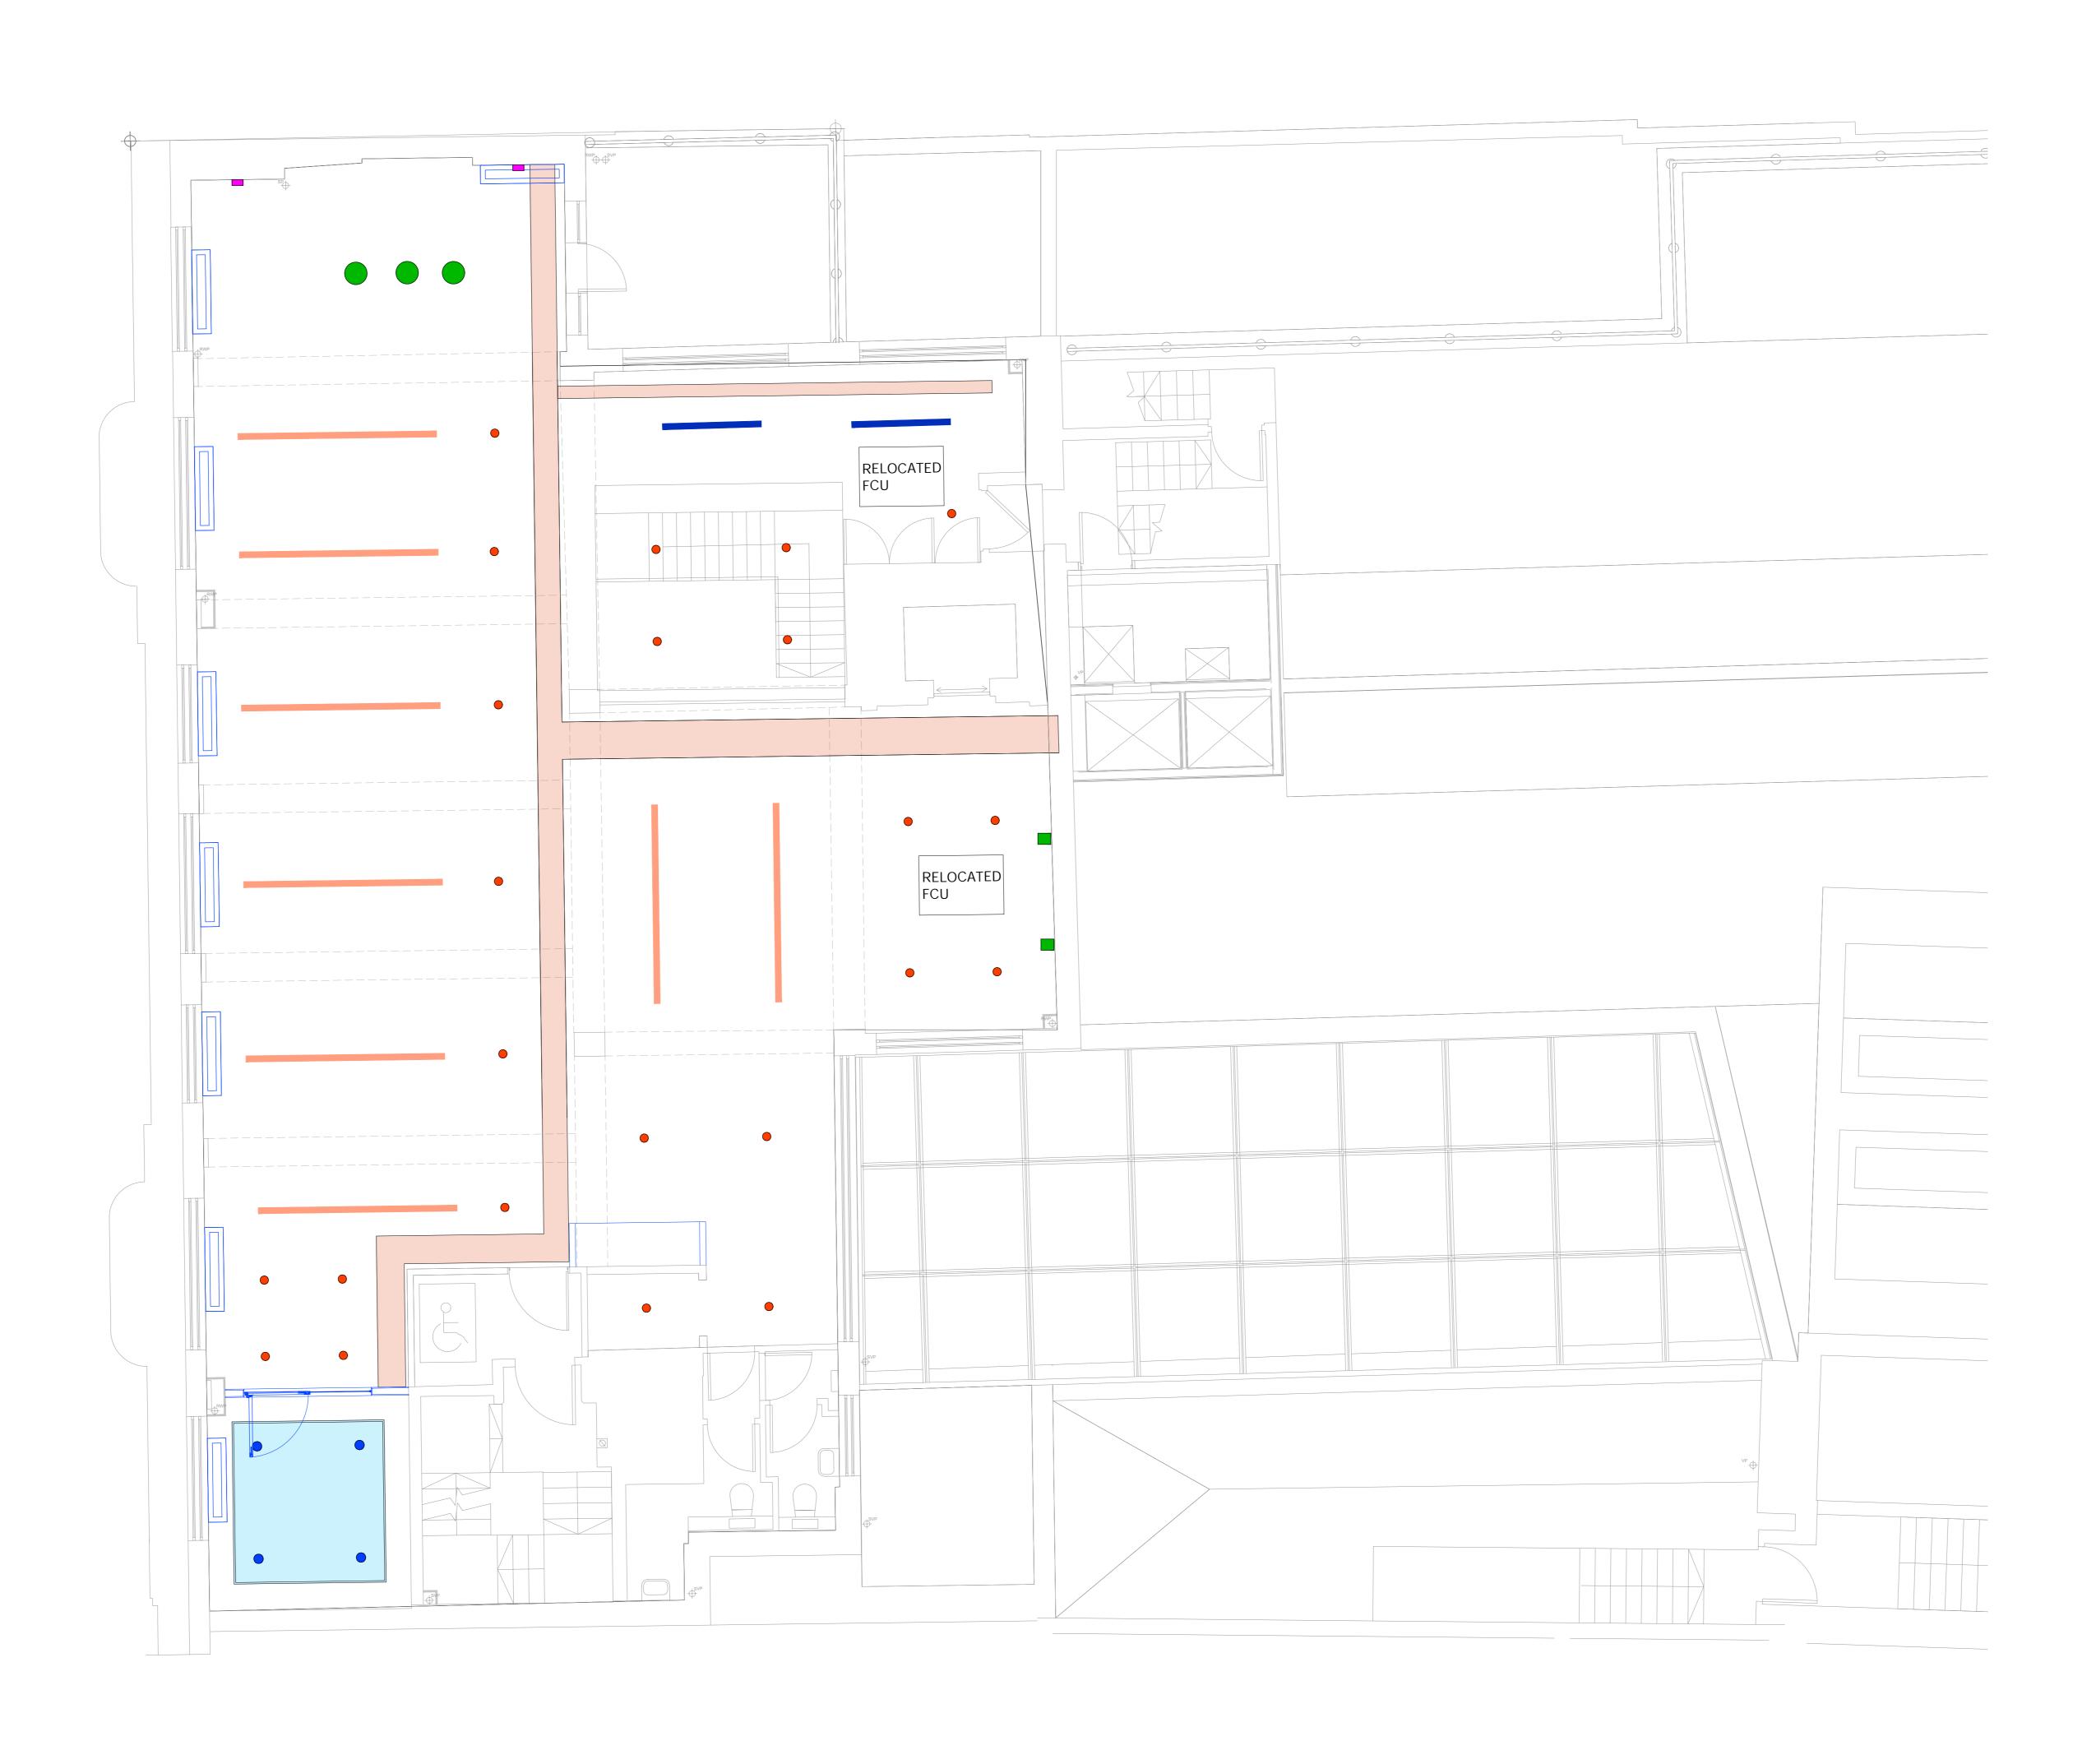

CEILING LEGEND:

EXP - EXPOSED SOFFIT
EXISTING SOFFIT TO BE LOCALLY REPAIRED AND MADE GOOD. ANY EXISTING FIXTURES, FITTINGS & SUSPENSION POINTS TO BE REMOVED OR MADE GOOD AND LOOSE CABLES CLIPPED TO SOFFIT OR ADJACENT CONTAINMENT

CEILING TO RECEIVE SKIM COAT FINISH AND WHITE SPRAYED FINISH , SPRAY FINISH TO COVER ALL EXISTING PIPEWORK AND SERVICES

C1 - FELT (CF2) WRAPPED / ACOUSTIC RAFT REFER TO DRAWING CF564-MS-XX-MLL-DR-I-3520. FOR EDGE DETAIL

C2 - HANGING GARDEN RAFT

METAL MESH SUSPENDED RAFT WITH PLANTER

CONTAINER AND LINER

C3 - PLASTERBOARD CEILING
PAINTED 12.5mm WALLBOARD ON BRITISH
GYPSUM MF SUSPENSION SYSTEM. ACCESS
PANELS WITHIN PLASTERBOARD BULKHEAD TO BE
AGREED ON SITE TO ALLOW ACCESS TO EXISTING
SERVICES.

C4 - CABLE TRAY

NOTE:
ALL LIGHTING TO BE REVIEWED BY LIGHTING

## CONSULTANTS. <u>LIGHTING LEGEND:</u>

A1- TRACK OR SURFACE MOUNTED ADJUSTABLE SPOTLIGHTS

A2- RECESSED LINEAR LIGHT FITTING

A3- SUSPENDED LINEAR LIGHT FITTING

A6- RECESSED LINEAR LIGHT FITTING

A4- SURFACE CAN LIGHT - MEDIUM OUTPUT

A5- RECESSED LINEAR LIGHT FITTING

A7- RECESSED LINEAR LIGHT FITTINGW1- WALL LIGHT

W1- WALL LIGHT
W2- WALL LIGHT

W3- WALL LIGHT

■ W4- WALL LIGHT

■ W5- WALL LIGHT

M- PENDANT

M- PENDANT
L- PENDANT

HEALS BUILDING
22-24-TORRINGTON PLACE

5TH FLOOR REFLECTED CEILING PLAN CF593-MS-XX-L05-DR-1-3505

Scale 1:50@A0 Drawn by BA Checked AM

Do not scale from this drawing, all dimensions to be checked on site, any discrepancies must be reported to the designer immediately. @MoreySmith