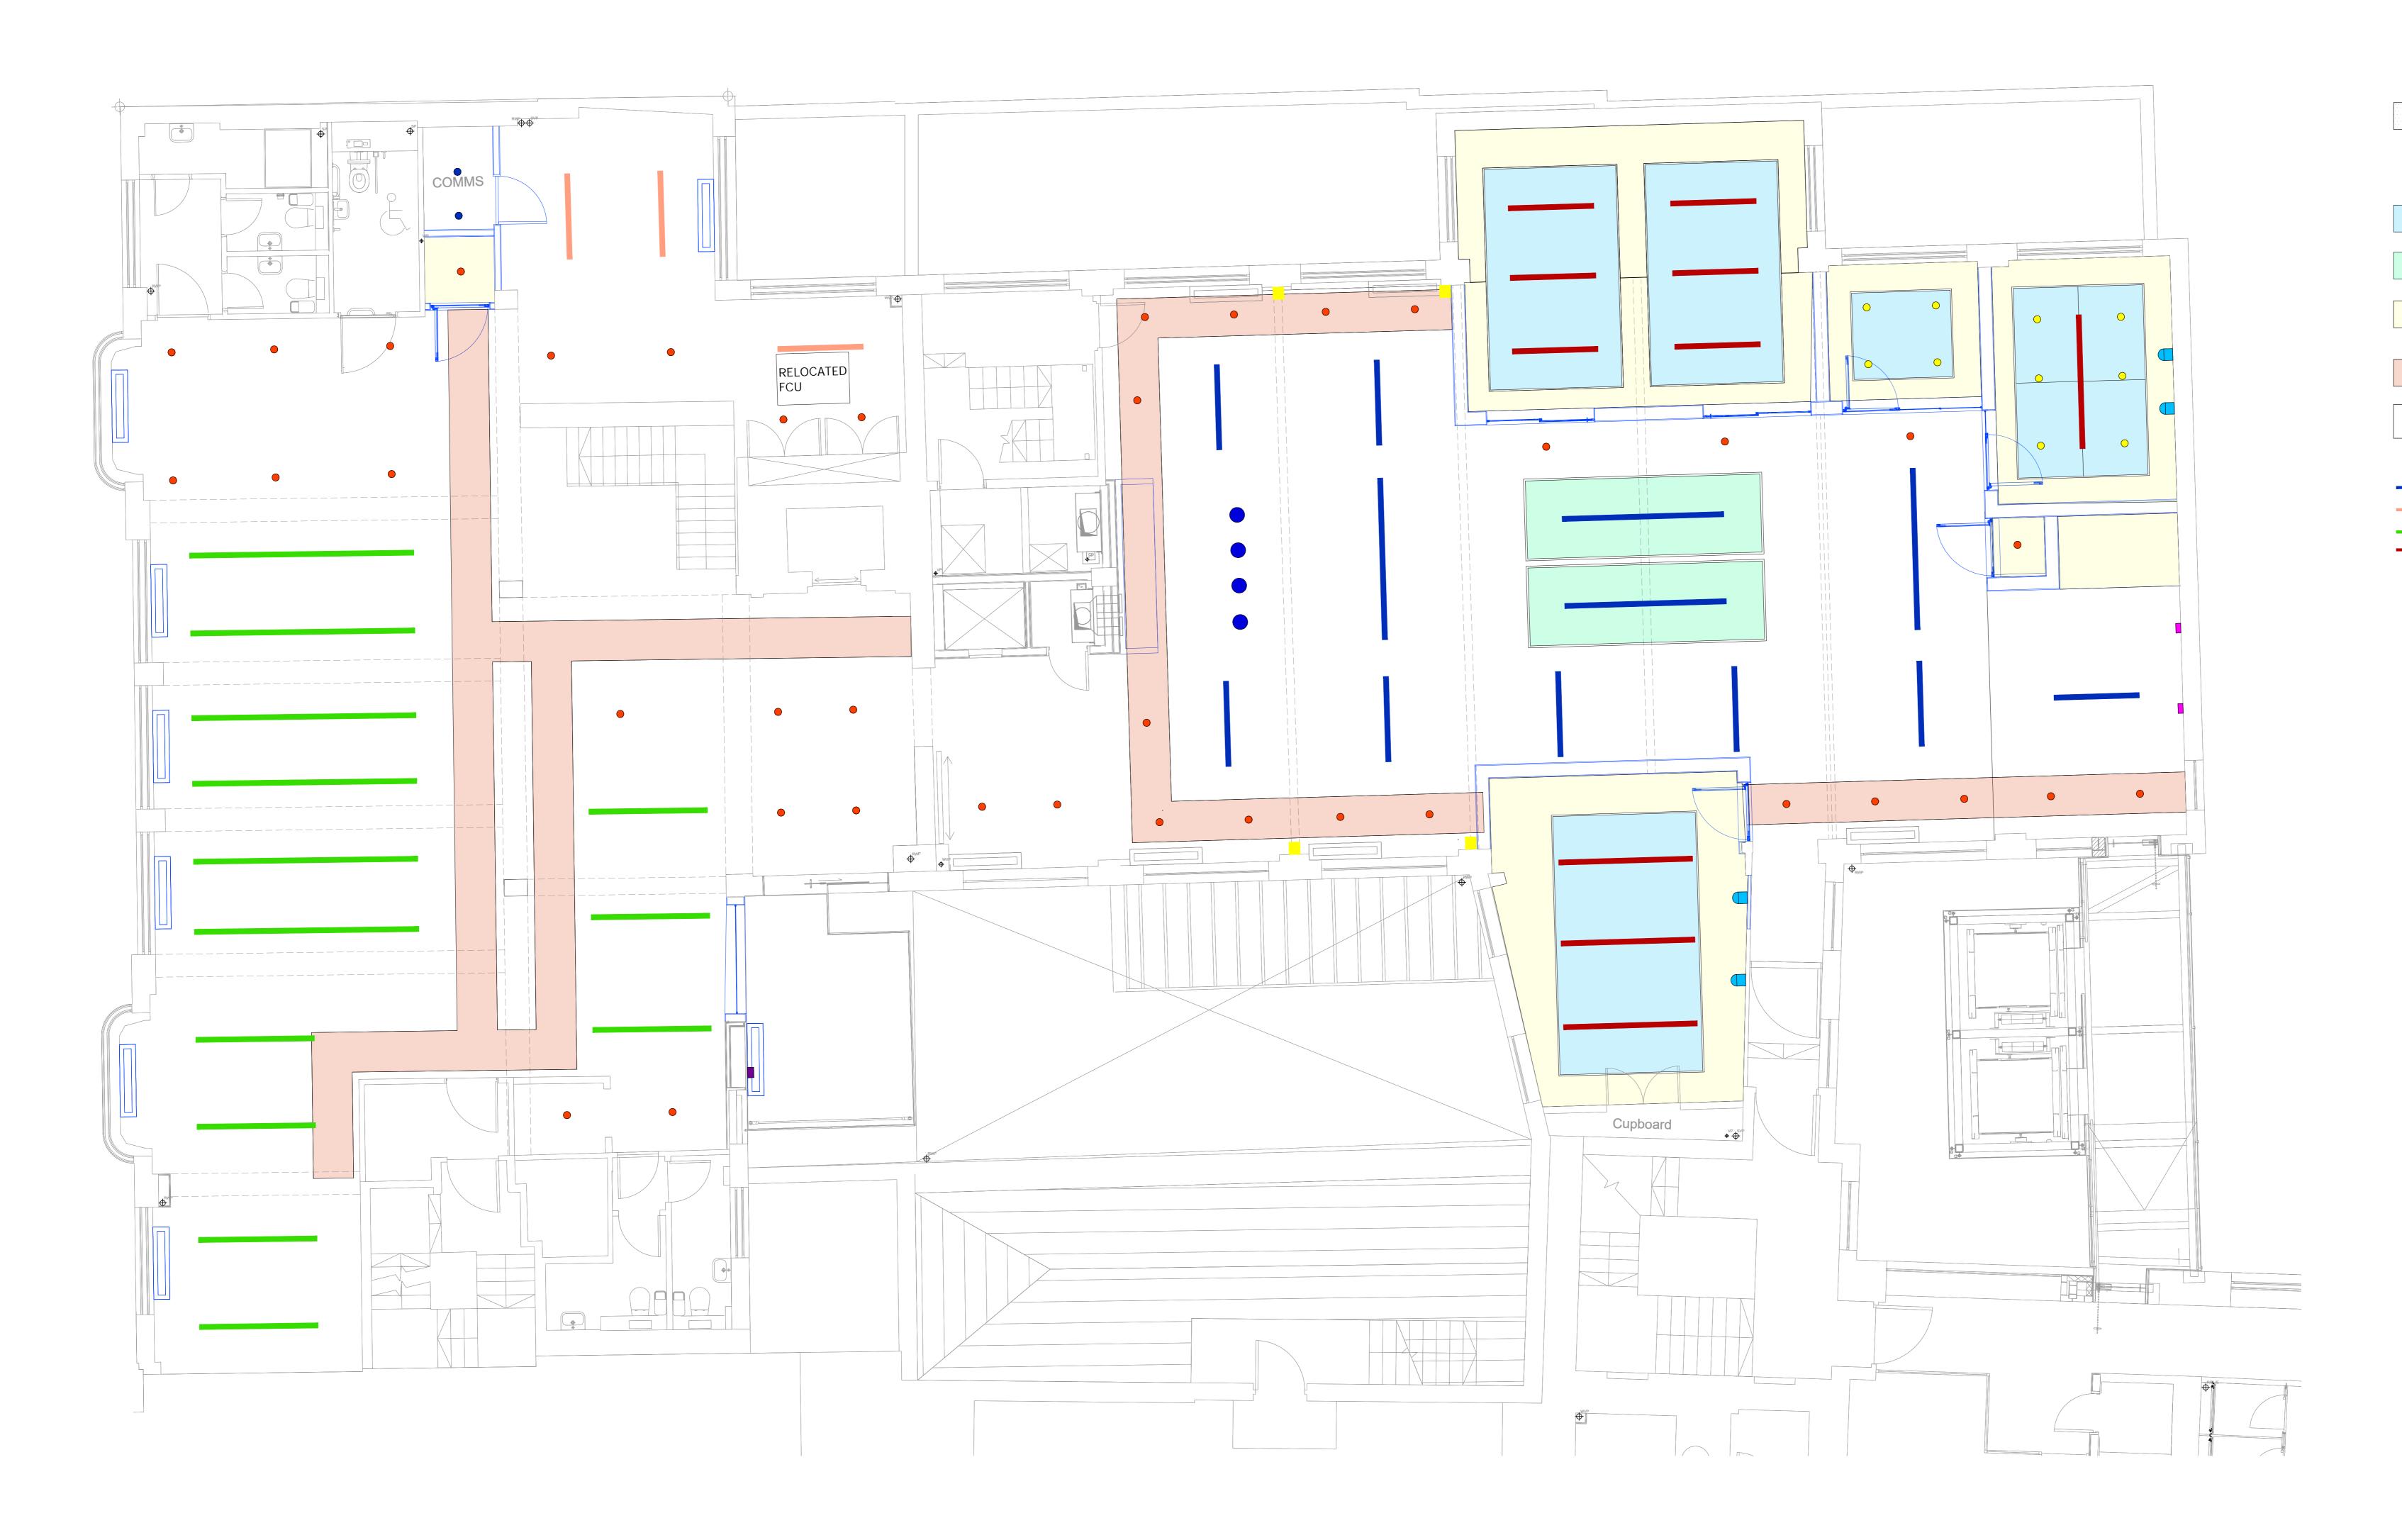

CEILING LEGEND:

EXP - EXPOSED SOFFIT
EXISTING SOFFIT TO BE LOCALLY REPAIRED AND
MADE GOOD. ANY EXISTING FIXTURES, FITTINGS
& SUSPENSION POINTS TO BE REMOVED OR MADE GOOD AND LOOSE CABLES CLIPPED TO SOFFIT OR ADJACENT CONTAINMENT CEILING TO RECEIVE SKIM COAT FINISH AND WHITE SPRAYED FINISH , SPRAY FINISH TO COVER ALL EXISTING PIPEWORK AND SERVICES

C1 - FELT (CF2) WRAPPED / ACOUSTIC RAFT REFER TO DRAWING CF564-MS-XX-MLL-DR-I-3520. FOR EDGE DETAIL

C2 - HANGING GARDEN RAFT
METAL MESH SUSPENDED RAFT WITH PLANTER
CONTAINER AND LINER

C3 - PLASTERBOARD CEILING

PAINTED 12.5mm WALLBOARD ON BRITISH
GYPSUM MF SUSPENSION SYSTEM. ACCESS
PANELS WITHIN PLASTERBOARD BULKHEAD TO BE AGREED ON SITE TO ALLOW ACCESS TO EXISTING

C4 - CABLE TRAY

<u>Note:</u> All lighting to be reviewed by Lighting LIGHTING LEGEND:

A1- TRACK OR SURFACE MOUNTED ADJUSTABLE SPOTLIGHTS A2- RECESSED LINEAR LIGHT FITTING

A3- SUSPENDED LINEAR LIGHT FITTING A6- RECESSED LINEAR LIGHT FITTING

 A4- SURFACE CAN LIGHT - MEDIUM OUTPUT A5- RECESSED LINEAR LIGHT FITTING

 A7- RECESSED LINEAR LIGHT FITTING ₩1- WALL LIGHT

W2- WALL LIGHT

M- PENDANT

LB1 13:01:21 ISSUED FOR LISTED BUILDING APPROVAL BA

Rev Date Revisions By Checked

24 Marshalsea Road London SE1 1HF Telephone 020 7089 1470 Fax 020 7378 1274 Email info@morey.co.uk www.moreysmith.com

ISSUED FOR APPROVAL

HEALS BUILDING

22-24-TORRINGTON PLACE

4TH FLOOR REFLECTED CEILING PLAN CF593-MS-XX-L04-DR-1-3504

Date JAN 2021 Job no. 593 Drawing no. 3504 Rev. LB1 Scale 1:50@A0 Drawn by BA Checked AM

Do not scale from this drawing, all dimensions to be checked on site, any discrepancies must be reported to the designer immediately. @MoreySmith