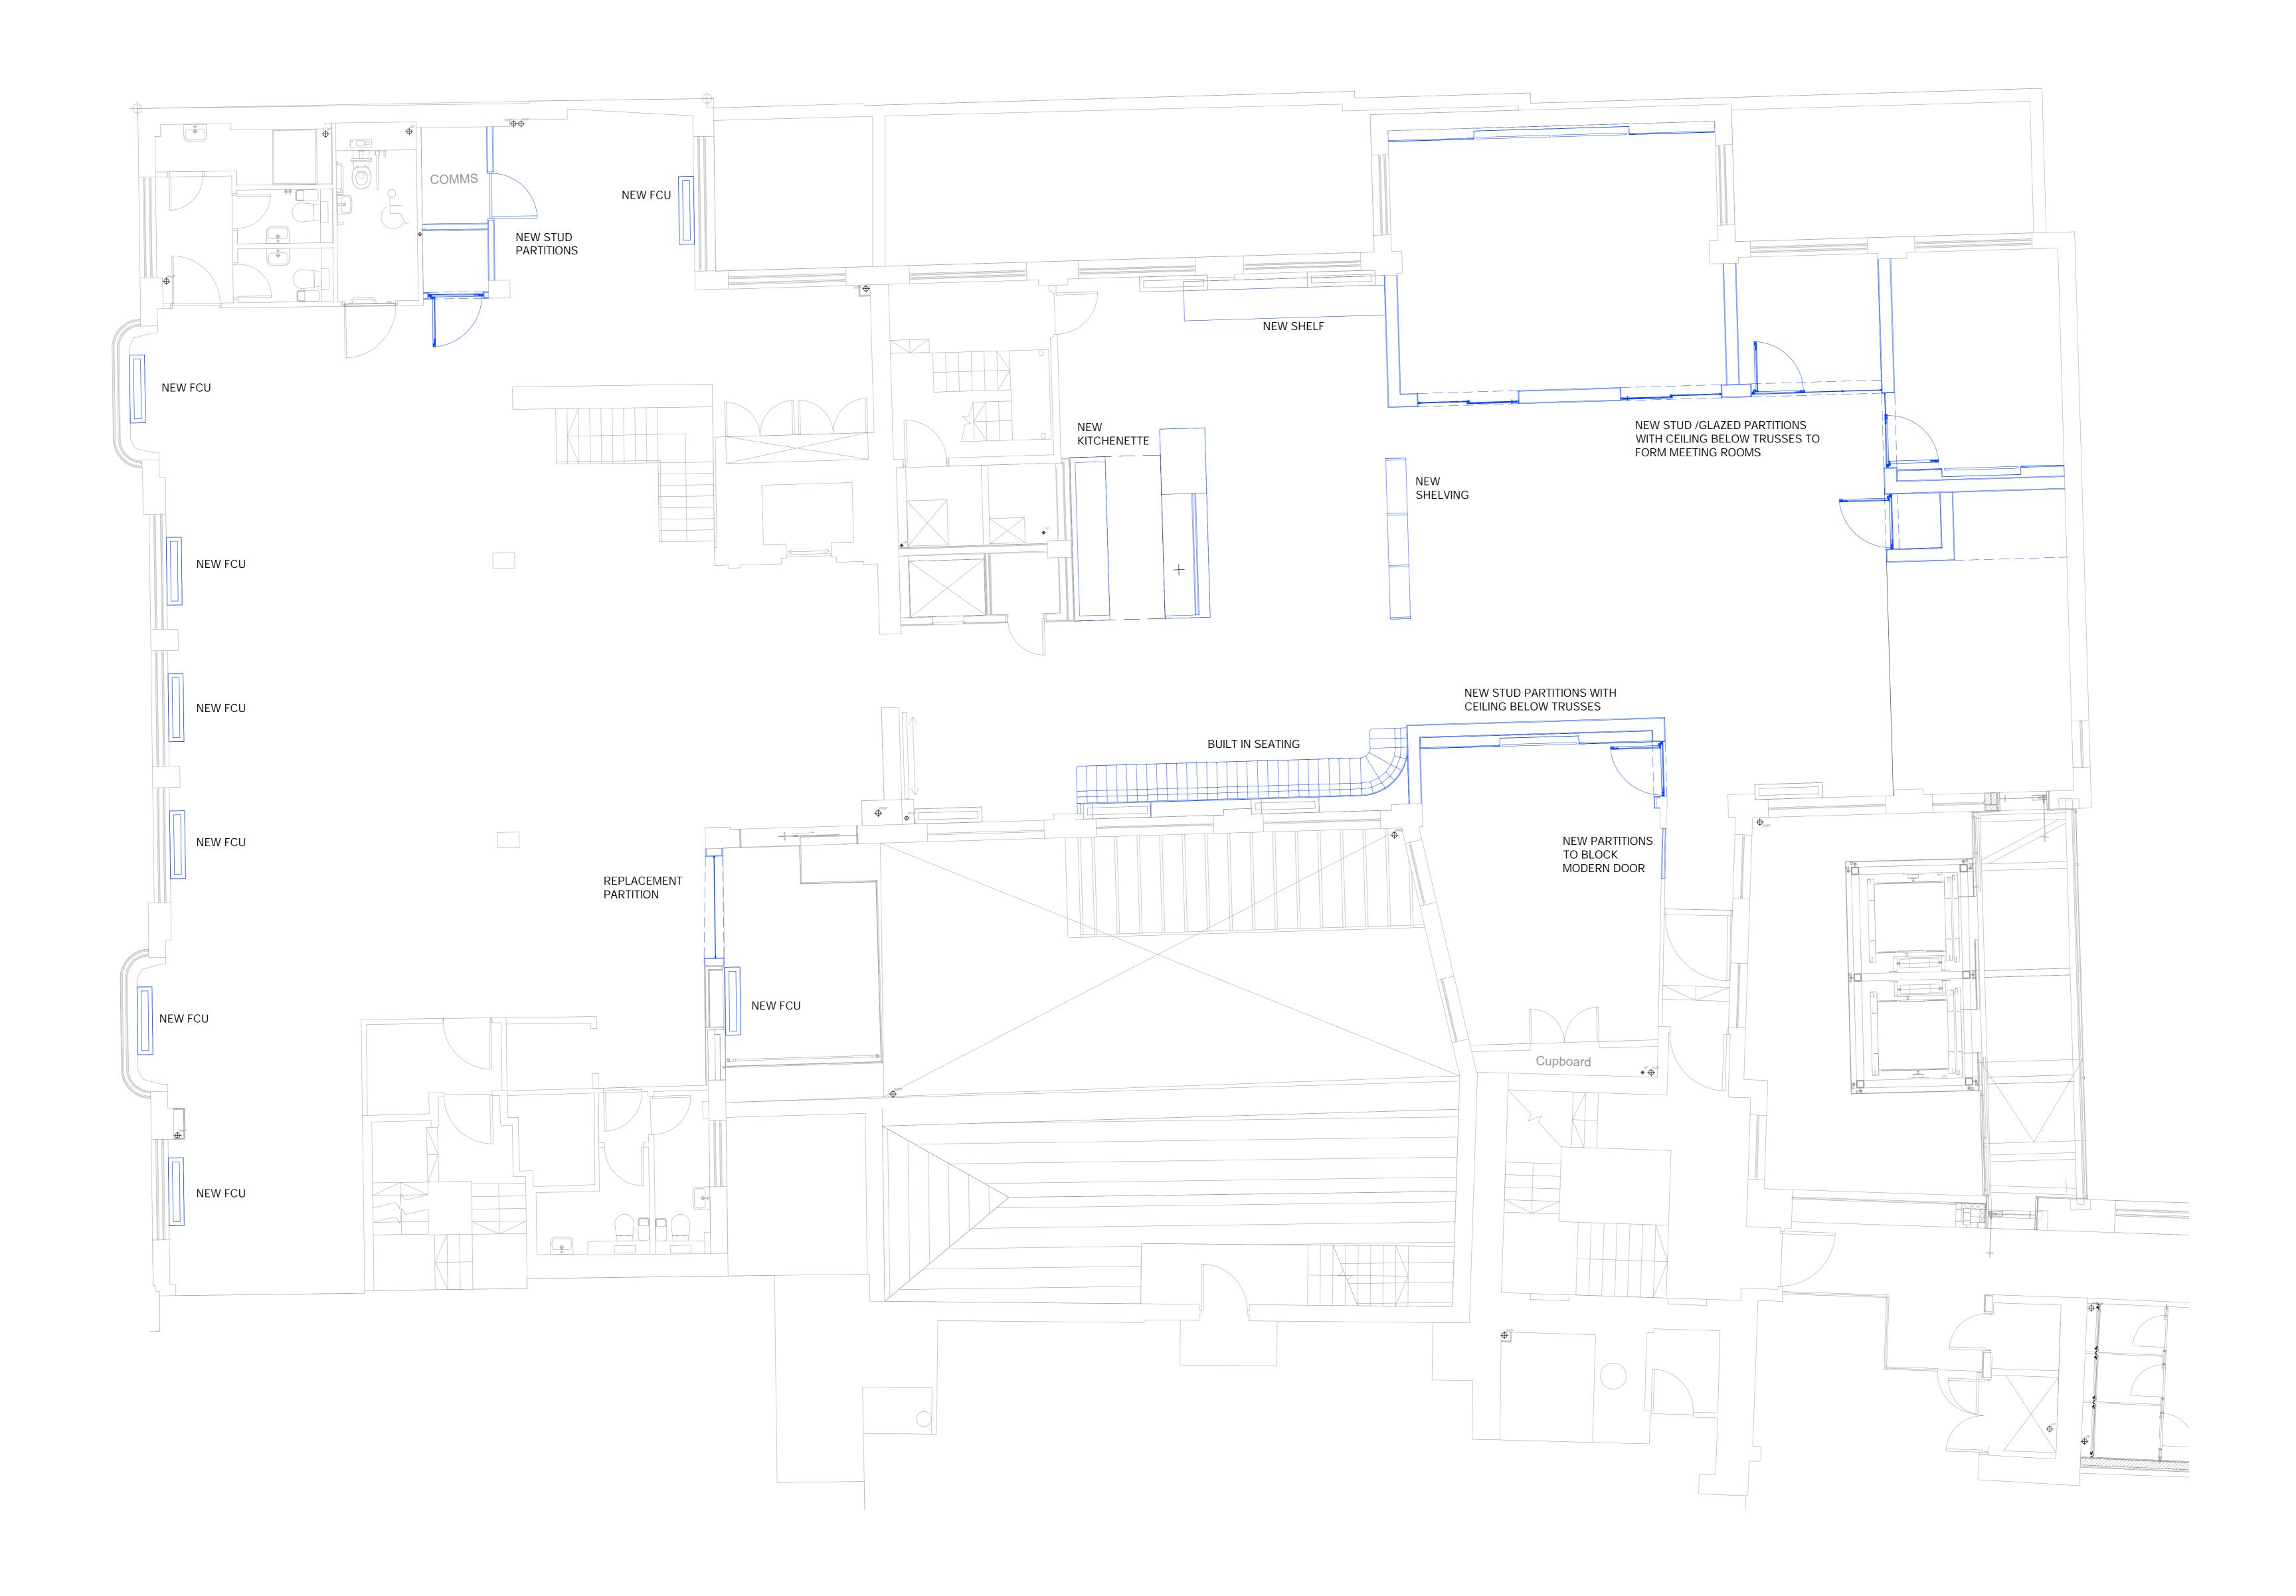

## Drawing title 4TH FLOOR GENERAL ARRANGEMENT PLAN CF593-MS-XX-L04-DR-1-2004

| Date                                                                                                                                              | JAN 2021 | Job no.  | 593 | Drawing no. | 2004 | Rev. | LB1 |
|---------------------------------------------------------------------------------------------------------------------------------------------------|----------|----------|-----|-------------|------|------|-----|
| Scale                                                                                                                                             | 1:50@A0  | Drawn by | BA  | Checked     | AM   |      |     |
| Do not scale from this drawing, all dimensions to be checked on site, any discrepancies must be reported to the designer immediately. @MoreySmith |          |          |     |             |      |      |     |