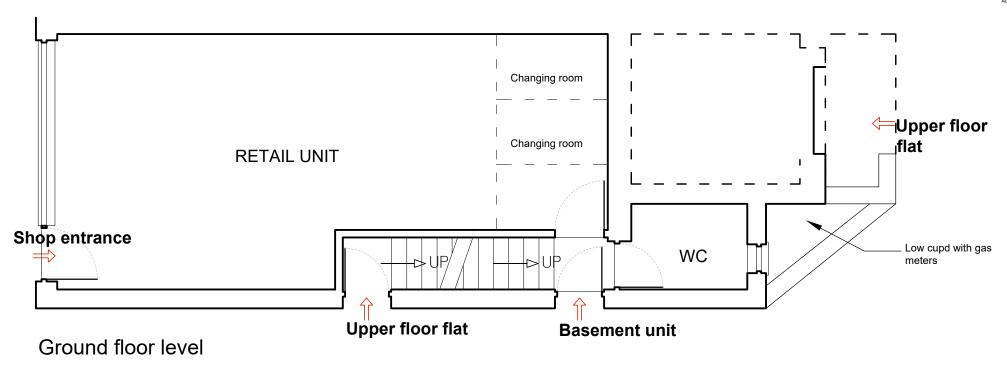

Basement

SCALE - metres

## NOTE

THIS DRAWING IS TO BE READ IN CONJUNCTION WITH ALL OTHER RELEVANT DRAWINGS AND SPECIFICATIONS

THIS DRAWING HAS BEEN PREPARED FOR IDENTIFICATION PURPOSES ONLY VERTICATION OF DRAWN INFORMATION TO BE CARFIED OUT BY CONTRACTOR PRIOR TO OTHER USE. ALL DIMENSIONS TO BE CHECKED ON STE. AND SUCH DIMENSIONS TO BE THE CONTRACTOR RESPONSIBILITY. DRAWING ERRORS AND OMISSIONS TO BE REPORTED TO THE CONTRACT ADMINISTRATOR.

REVISION

DATE



|   | rupert@eveleghdesigns.co.uk<br>jocelyn@eveleghdesigns.co.uk<br>tel 07722 830254 |                  |             |                |  |
|---|---------------------------------------------------------------------------------|------------------|-------------|----------------|--|
|   | project<br>42 & 9a ROSSLYN MEWS<br>London