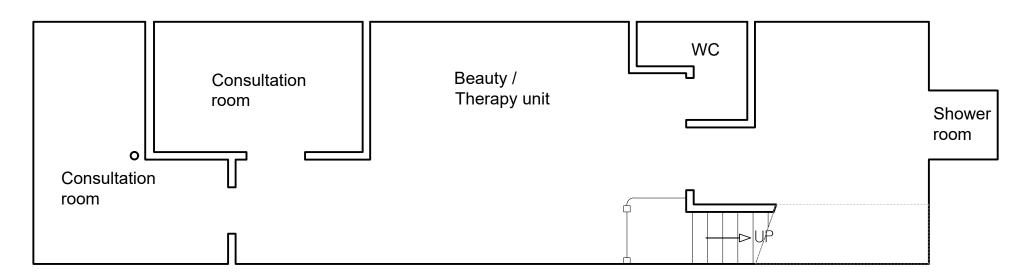

Basement

SCALE - metres

## NOTE

THIS DRAWING IS TO BE READ IN CONJUNCTION WITH ALL OTHER RELEVANT DRAWINGS AND SPECIFICATIONS

THIS DRAWING HAS BEEN PREPARED FOR IDENTIFICATION PURPOSES ONLY VERTICATION OF DRAWN INFORMATION TO BE CARFIED OUT BY CONTRACTOR PRIOR TO OTHER USE. ALL DIMENSIONS TO BE CHECKED ON STE. AND SUCH DIMENSIONS TO BE THE CONTRACTOR RESPONSIBILITY. DRAWING ERRORS AND OMISSIONS TO BE REPORTED TO THE CONTRACT ADMINISTRATOR.

REVISION

DATE



|   | rupert@eveleghdesigns.co.uk<br>jocelyn@eveleghdesigns.co.uk<br>tel 07722 830254 |                  |             |                |  |
|---|---------------------------------------------------------------------------------|------------------|-------------|----------------|--|
|   | project<br>42 & 9a ROSSLYN MEWS<br>London N