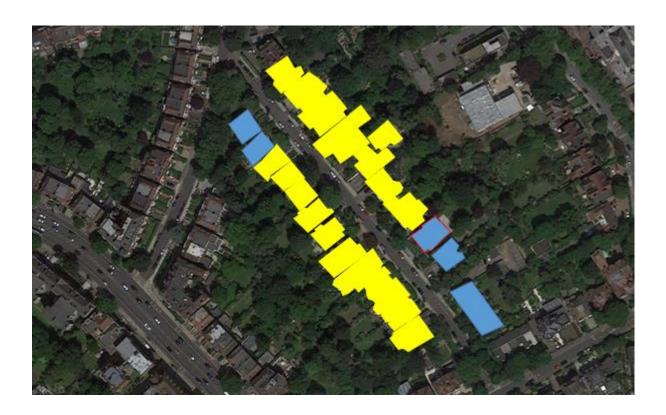

## Prevailing dwelling typology 6 Lindfield Gardens

2020/4570/P

- We have undertaken a further analysis of the street and the prevailing dwelling typology.
- There is a mixture of dwelling size, style and from with Lindfield Gardens including large detached dwellings, converted houses and purpose built flat blocks.
- The predominate dwelling typology within the street is not large single dwelling houses, but is very clearly flat blocks and converted houses.
- Nos 2a-2e are a more modern (1970's) terrace of dwellings atypical of the area.

## Prevailing dwelling typology 6 Lindfield Gardens

2020/4570/P

Purpose built flats/ flats within converted houses

**Dwelling Houses** 