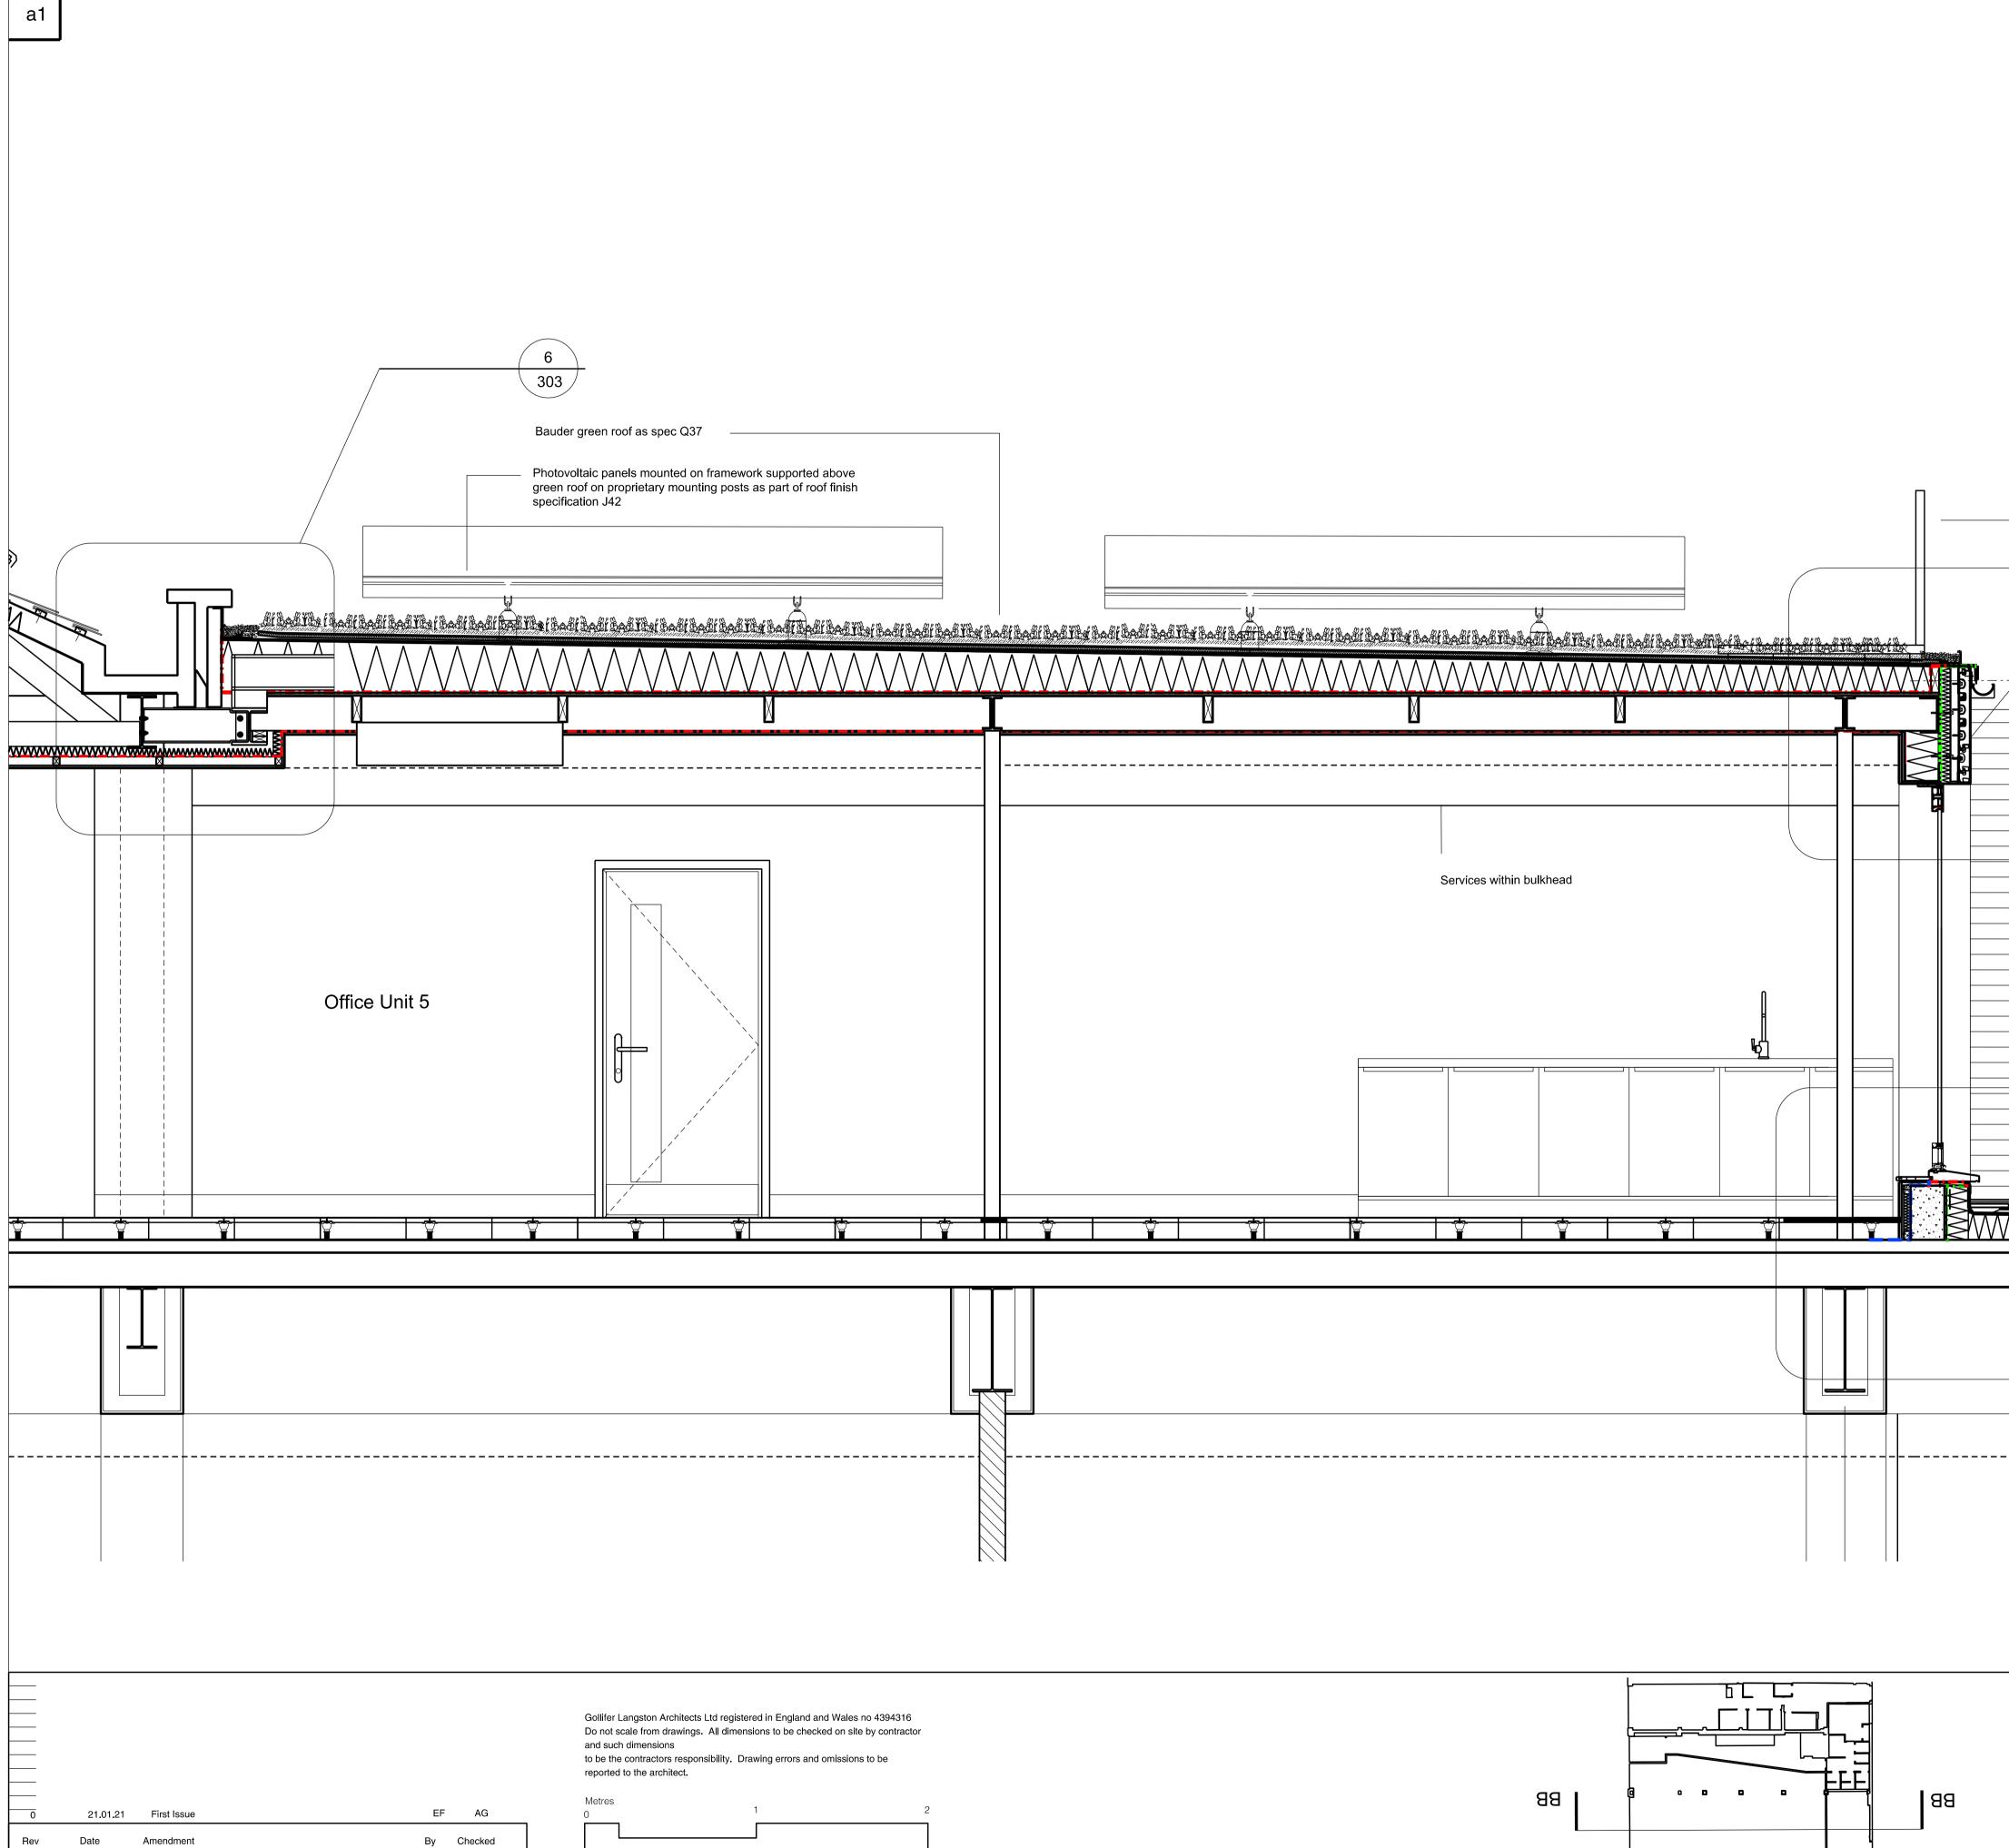

|      |                     | Π |                                         | 1<br>303                                                                                                                        |                                                                                                             |          |
|------|---------------------|---|-----------------------------------------|---------------------------------------------------------------------------------------------------------------------------------|-------------------------------------------------------------------------------------------------------------|----------|
|      |                     |   |                                         | Weighted safety ba Corium Brick cladd  Acoustic louvres a                                                                       |                                                                                                             |          |
|      |                     |   |                                         |                                                                                                                                 |                                                                                                             |          |
| Serv | ces within bulkhead |   |                                         |                                                                                                                                 |                                                                                                             |          |
|      |                     |   |                                         |                                                                                                                                 |                                                                                                             |          |
|      |                     |   |                                         |                                                                                                                                 |                                                                                                             | VVVVVVVV |
|      |                     |   |                                         | New insulation to                                                                                                               | fall and roof finish spec J42<br>screed                                                                     |          |
|      |                     |   |                                         | 8<br>303                                                                                                                        |                                                                                                             |          |
|      |                     |   | Drawing Title<br>Propose<br>88 gollifer | 4, 112-124 Camden H St<br>ed Section BB<br>Iangston architects<br>eet, London, EC1N 8TS<br>34 email info@golliferlangston.co.uk | Status<br>For Construction<br>Drawing Number<br>289-153<br>Date<br>21.01.21<br>Scale<br>1.20@ a1, 1.40 @ a3 | Revision |