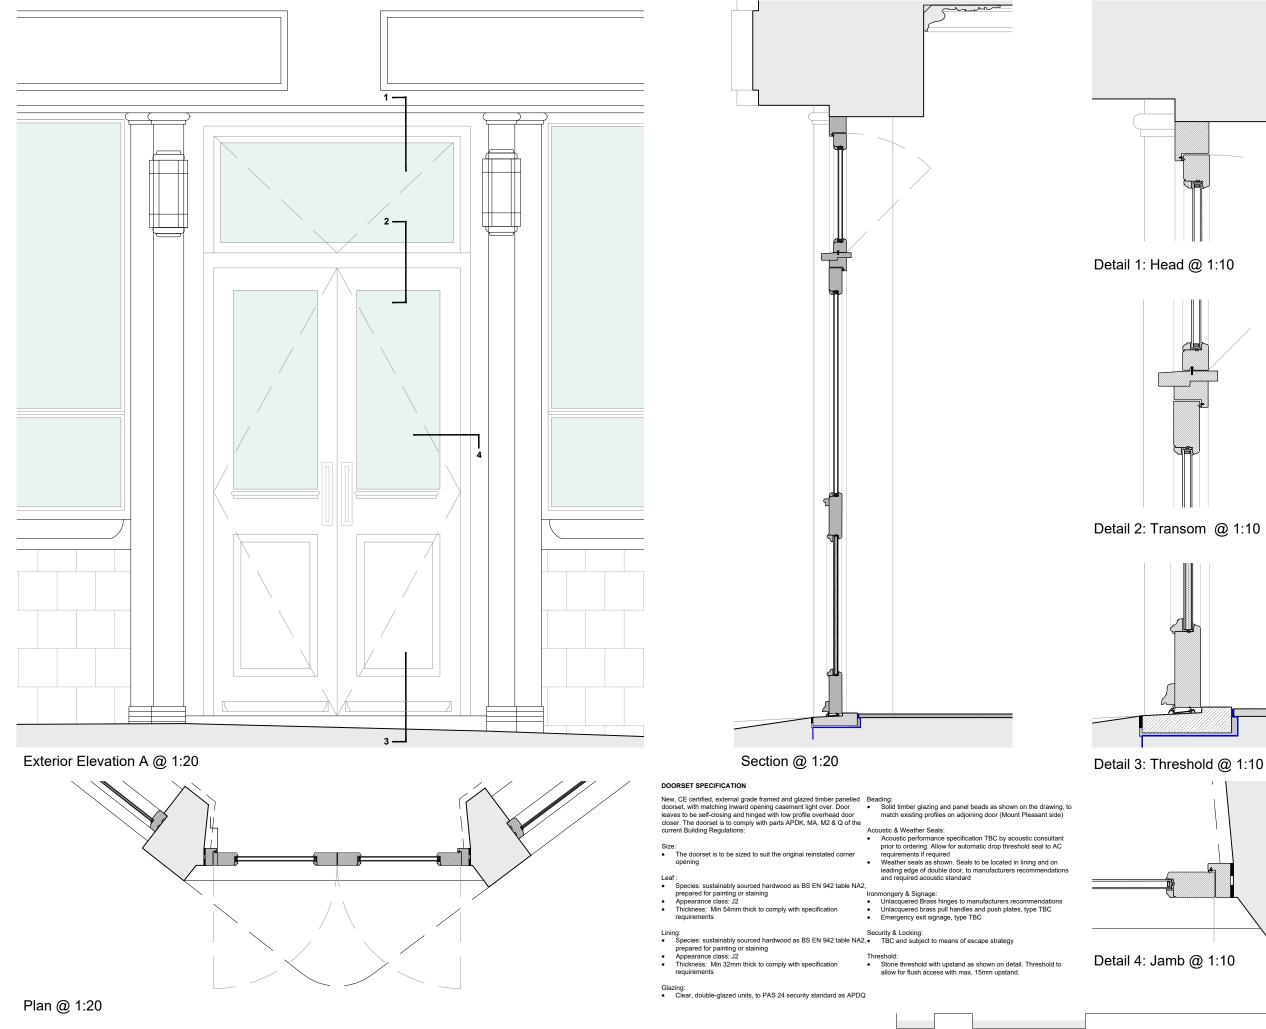

| P01 Planning                         | Issue        | 20.01.21       | AMe    | APa |
|--------------------------------------|--------------|----------------|--------|-----|
| Rev Desc                             | ription      | Date           | Drn    | Chk |
| Status<br>PLANNING                   |              |                |        |     |
| Client                               |              |                |        |     |
| Bohemia Club                         |              |                |        |     |
| Project                              |              |                |        |     |
| The Apple Tree Public House          |              |                |        |     |
| 45 Mount Pleasant<br>London WC1X 0AE |              |                |        |     |
| Drawing                              |              |                |        |     |
| Door & Joinery Details               |              |                |        |     |
| External Corner Entrance Door        |              |                |        |     |
| SHEET 2 OF 2                         |              |                |        |     |
| Project No.                          | Drawing      | g No.          | Revisi | on  |
| 18003                                | BHM-A        | <b>∖-P-255</b> | P01    |     |
| Scale @ A3<br>1:20/10                | Drawn<br>AMe | Ву             |        |     |