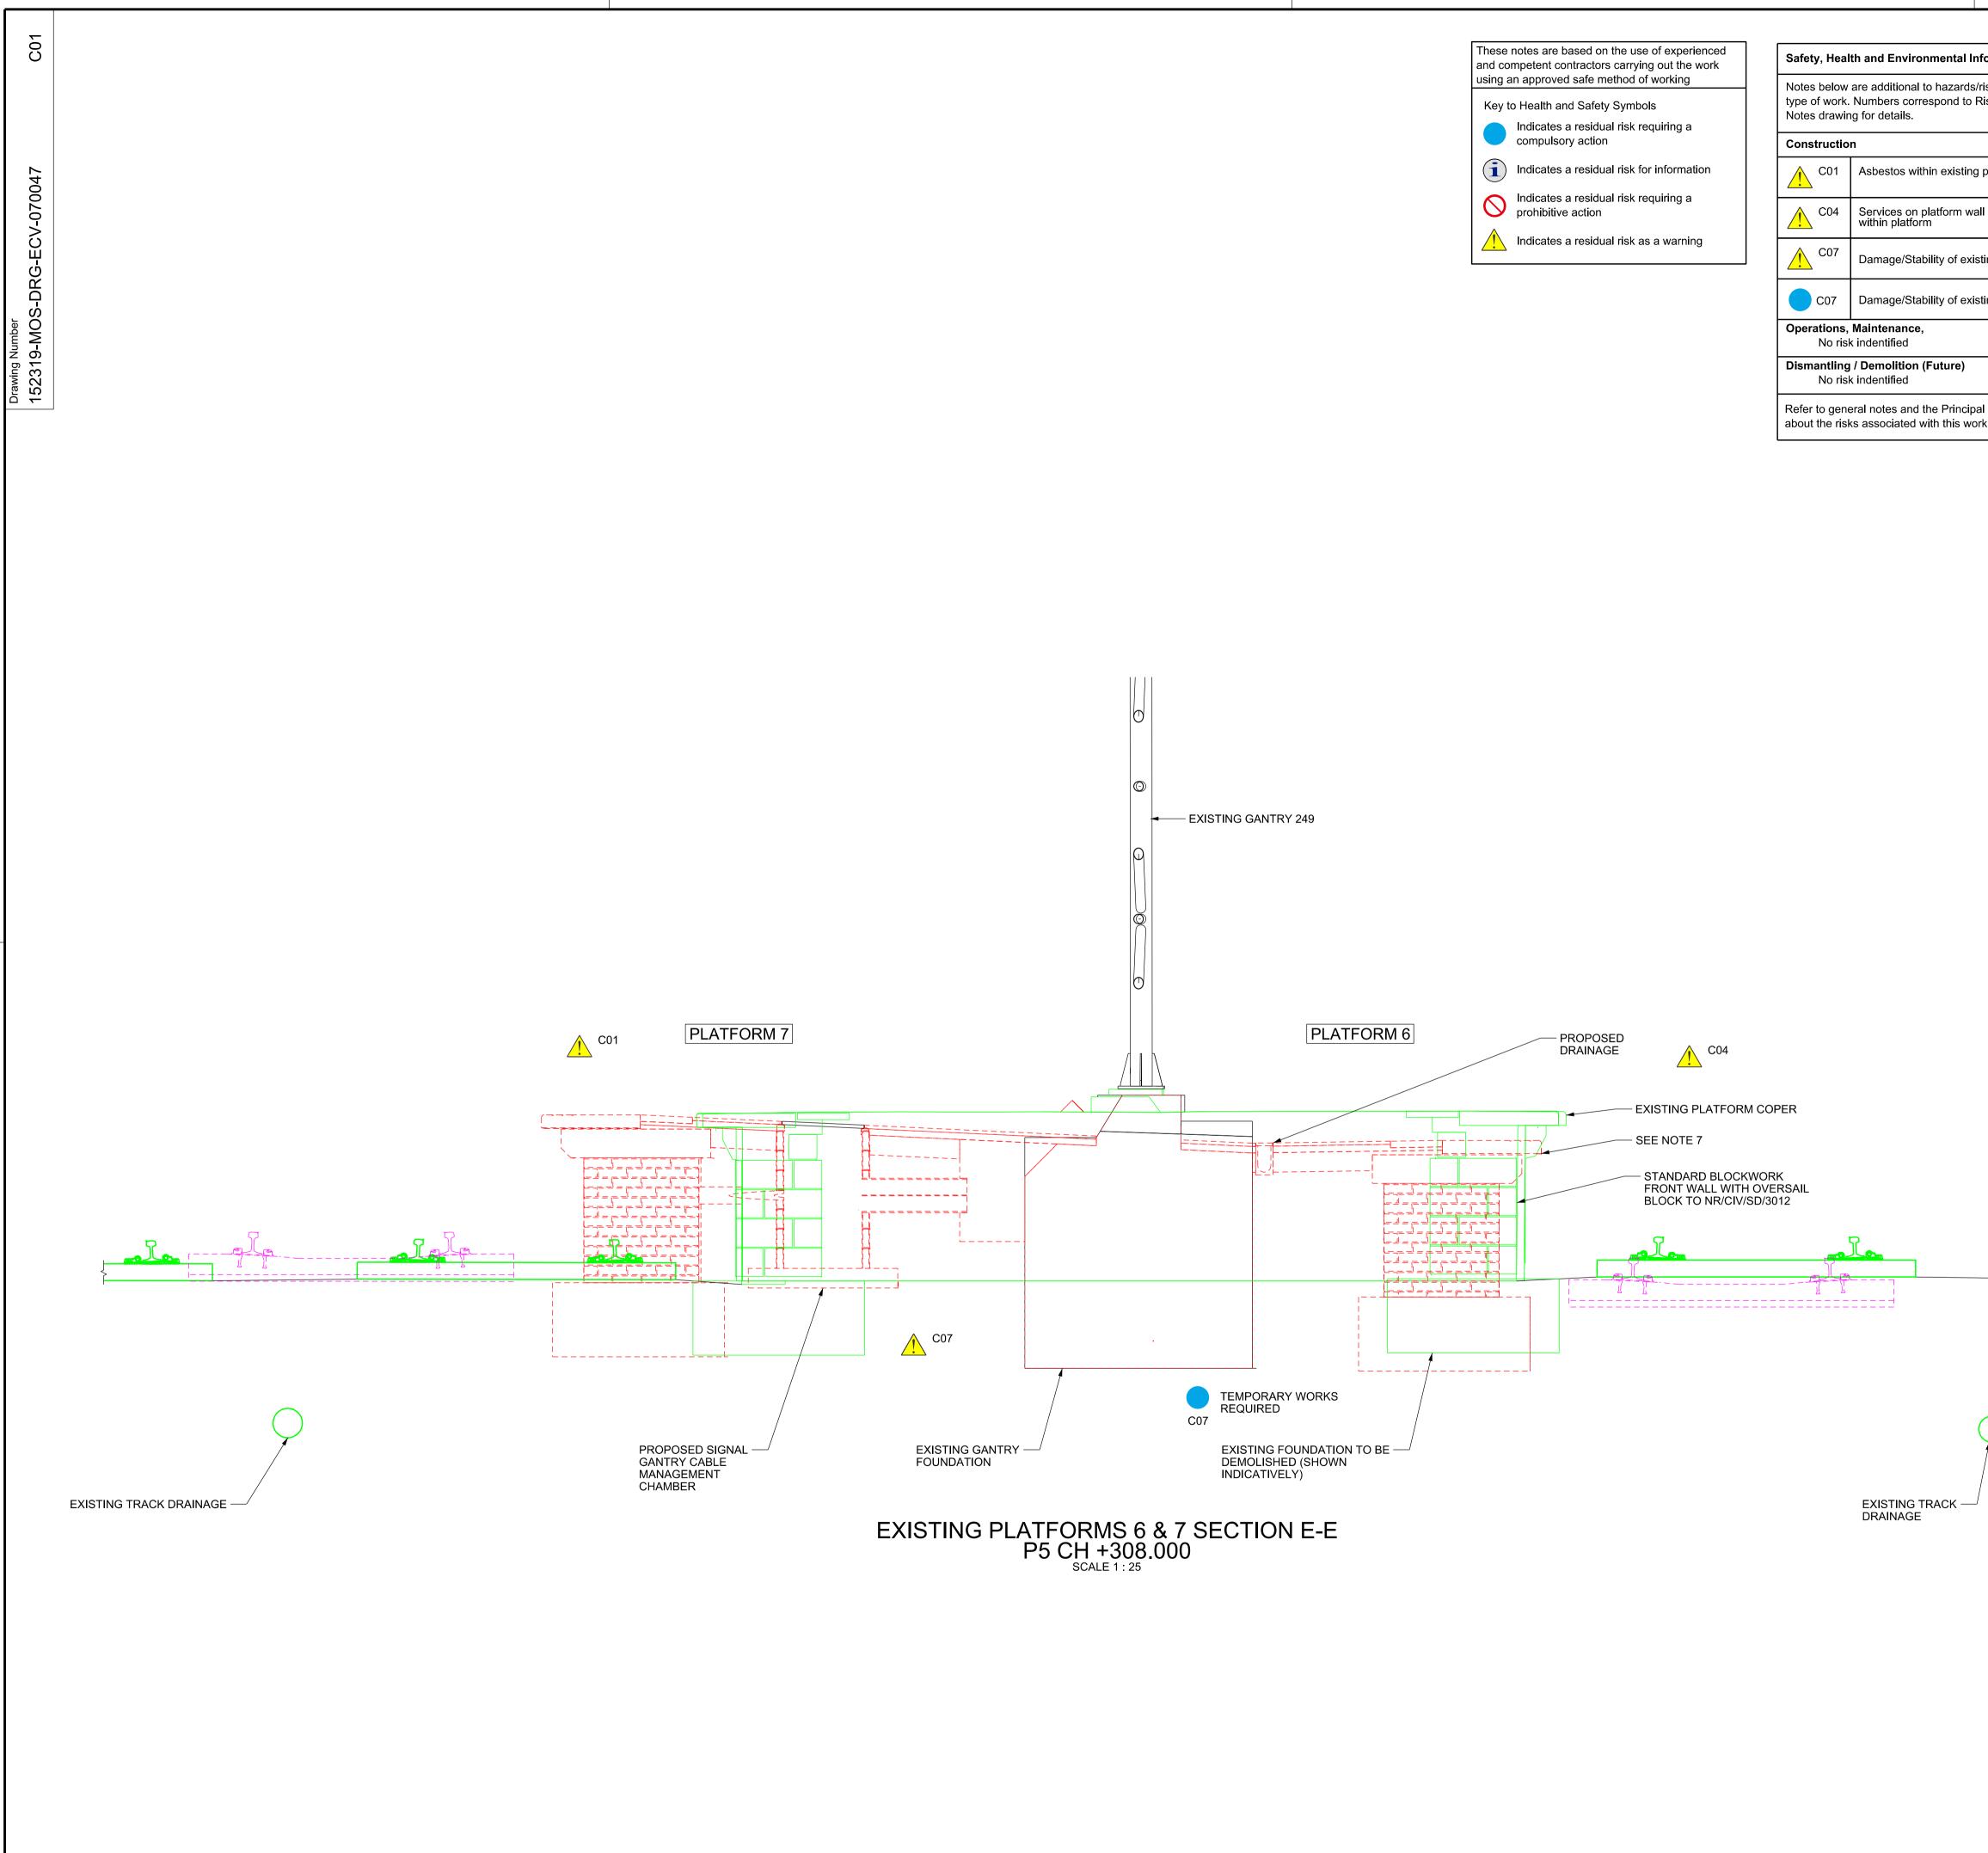

Safety, Health and Environmental Information Notes below are additional to hazards/risks normally associated with this type of work. Numbers correspond to Risk Register references - see General ▲ C01 Asbestos within existing platform structure C04 Services on platform wall and buried within platform Damage/Stability of existing foundations C07 Damage/Stability of existing foundations Refer to general notes and the Principal Contractor for more information about the risks associated with this work.

1. DO NOT SCALE FROM DRAWING, USE FIGURED DIMENSIONS

2. ALL DIMENSIONS ARE IN MILLIMETRES AND LEVELS ARE IN

152319-MOS-DRG-ECV-070020 - PLATFORMS 6/7 DEMOLITION

3. DRAWING TO READ IN CONJUNCTION WITH:

Legend/Notes

ONLY.

METRES AOD.

- 6. THIS DESIGN HAS BEEN BASED UPON LDO 'KX MASTER FEDERATED MODEL TRACKER' AS EXPORTED ON 10/12/19
- 7. PLEASE REFER TO PROPOSED PLATFORM DRAWINGS (SEE NOTE 3) FOR CLEARANCE DIMENSIONS AND LEVELS OF PROPOSED DESIGN.

| COLOUR CONVENTIONS<br>BLACK - EXISTING OR UNCHANGED                  |                                                 |                                      |             |                     |      |          |              |        |  |
|----------------------------------------------------------------------|-------------------------------------------------|--------------------------------------|-------------|---------------------|------|----------|--------------|--------|--|
| BLUE - MODIFIED OR TO BE MOVED<br>GREEN - REDUNDANT OR TO BE REMOVED |                                                 |                                      |             |                     |      |          |              |        |  |
| RED - PROPOSED OR ADDITIONAL<br>PURPLE - WORKS BY OTHERS             |                                                 |                                      |             |                     |      |          |              |        |  |
|                                                                      | ORANGE - FUTURE WORKS<br>CYAN - TEMPORARY WORKS |                                      |             |                     |      |          |              |        |  |
|                                                                      |                                                 |                                      |             |                     |      |          |              |        |  |
|                                                                      | 0 0.5 1.0 1.5 2.0 2.5m                          |                                      |             |                     | 2.5m |          |              |        |  |
| SCALE 1:25                                                           |                                                 |                                      |             |                     |      |          |              |        |  |
|                                                                      |                                                 |                                      |             |                     |      |          |              |        |  |
|                                                                      |                                                 |                                      |             |                     |      |          |              |        |  |
| P01.2<br>B01                                                         |                                                 | 9 Issued For F00<br>9 Issued For F00 |             |                     |      | JE<br>JE | CS<br>CS     | <br>HS |  |
| P02.1                                                                |                                                 | 9 Issued For For                     |             |                     |      | JE<br>MP | НН           | пъ     |  |
| C01                                                                  | 18/12/19                                        | Issued for Con                       | struction   |                     |      | MP       | нн           | HS     |  |
| Rev                                                                  |                                                 |                                      | Description | of Revisions        |      | Drawn    | Chkd         | Appr   |  |
| StatusSuitabilityAccepted for Stage 6A6                              |                                                 |                                      |             |                     |      |          |              |        |  |
| • • •                                                                |                                                 |                                      |             |                     |      |          |              |        |  |
| NetworkRail                                                          |                                                 |                                      |             |                     |      |          |              |        |  |
|                                                                      |                                                 |                                      |             |                     |      |          |              |        |  |
|                                                                      |                                                 |                                      |             |                     |      |          |              |        |  |
|                                                                      |                                                 |                                      |             |                     |      |          |              |        |  |
|                                                                      |                                                 |                                      |             |                     |      |          |              |        |  |
|                                                                      |                                                 |                                      |             |                     |      |          |              |        |  |
| Author                                                               |                                                 | I.Carter                             |             | Signed<br>IC        |      |          | Date<br>18/1 | 2/19   |  |
| Contractor(s)                                                        |                                                 |                                      |             |                     |      |          |              |        |  |
| Morgan Sindall Plc                                                   |                                                 |                                      |             |                     |      |          |              |        |  |
| Location\Level<br>No Specific Location                               |                                                 |                                      |             |                     |      |          |              |        |  |
| Туре                                                                 |                                                 |                                      |             | Sub-type<br>Section |      |          |              |        |  |
| Role                                                                 |                                                 | Drawing                              |             | Discipline          |      |          |              |        |  |
| Volum                                                                | e\System                                        | Engineer                             |             | Civils              |      |          |              |        |  |
| No Specific Volume or System Phasing Grip Stage                      |                                                 |                                      |             |                     |      |          |              |        |  |
| Project                                                              | To be                                           | Removed                              |             |                     | 6    |          |              |        |  |
|                                                                      |                                                 | Cross                                | Romo        | odelling            |      |          |              |        |  |
| Contra                                                               | •                                               | 01033                                | Kenn        | Juennig             |      |          |              |        |  |
| Contra                                                               |                                                 |                                      |             |                     |      |          |              |        |  |
| Contra                                                               | ict Title                                       |                                      |             |                     |      |          |              |        |  |
|                                                                      |                                                 |                                      |             |                     |      |          |              |        |  |
| Drawir                                                               | ng Title                                        |                                      |             |                     |      |          |              |        |  |
| King's Cross Station                                                 |                                                 |                                      |             |                     |      |          |              |        |  |
| Platform Extension and Modification                                  |                                                 |                                      |             |                     |      |          |              |        |  |
| Existing Platform 6/7                                                |                                                 |                                      |             |                     |      |          |              |        |  |
|                                                                      |                                                 | •                                    |             |                     |      |          |              |        |  |
| Demolition Section E-E                                               |                                                 |                                      |             |                     |      |          |              |        |  |
| Desigr                                                               |                                                 |                                      |             | Signed              |      |          | Date         |        |  |
| Drawn                                                                |                                                 | M.PAGE                               |             | Signed<br>MP        |      |          | Date<br>17/1 | 2/19   |  |
| Check                                                                | ed                                              | H.HO                                 |             | Signed<br>HH        |      |          | Date         | 2/19   |  |
| Approv                                                               | ved                                             | H.SIMPSON                            | 1           | Signed<br>HS        |      |          | Date         | 2/19   |  |