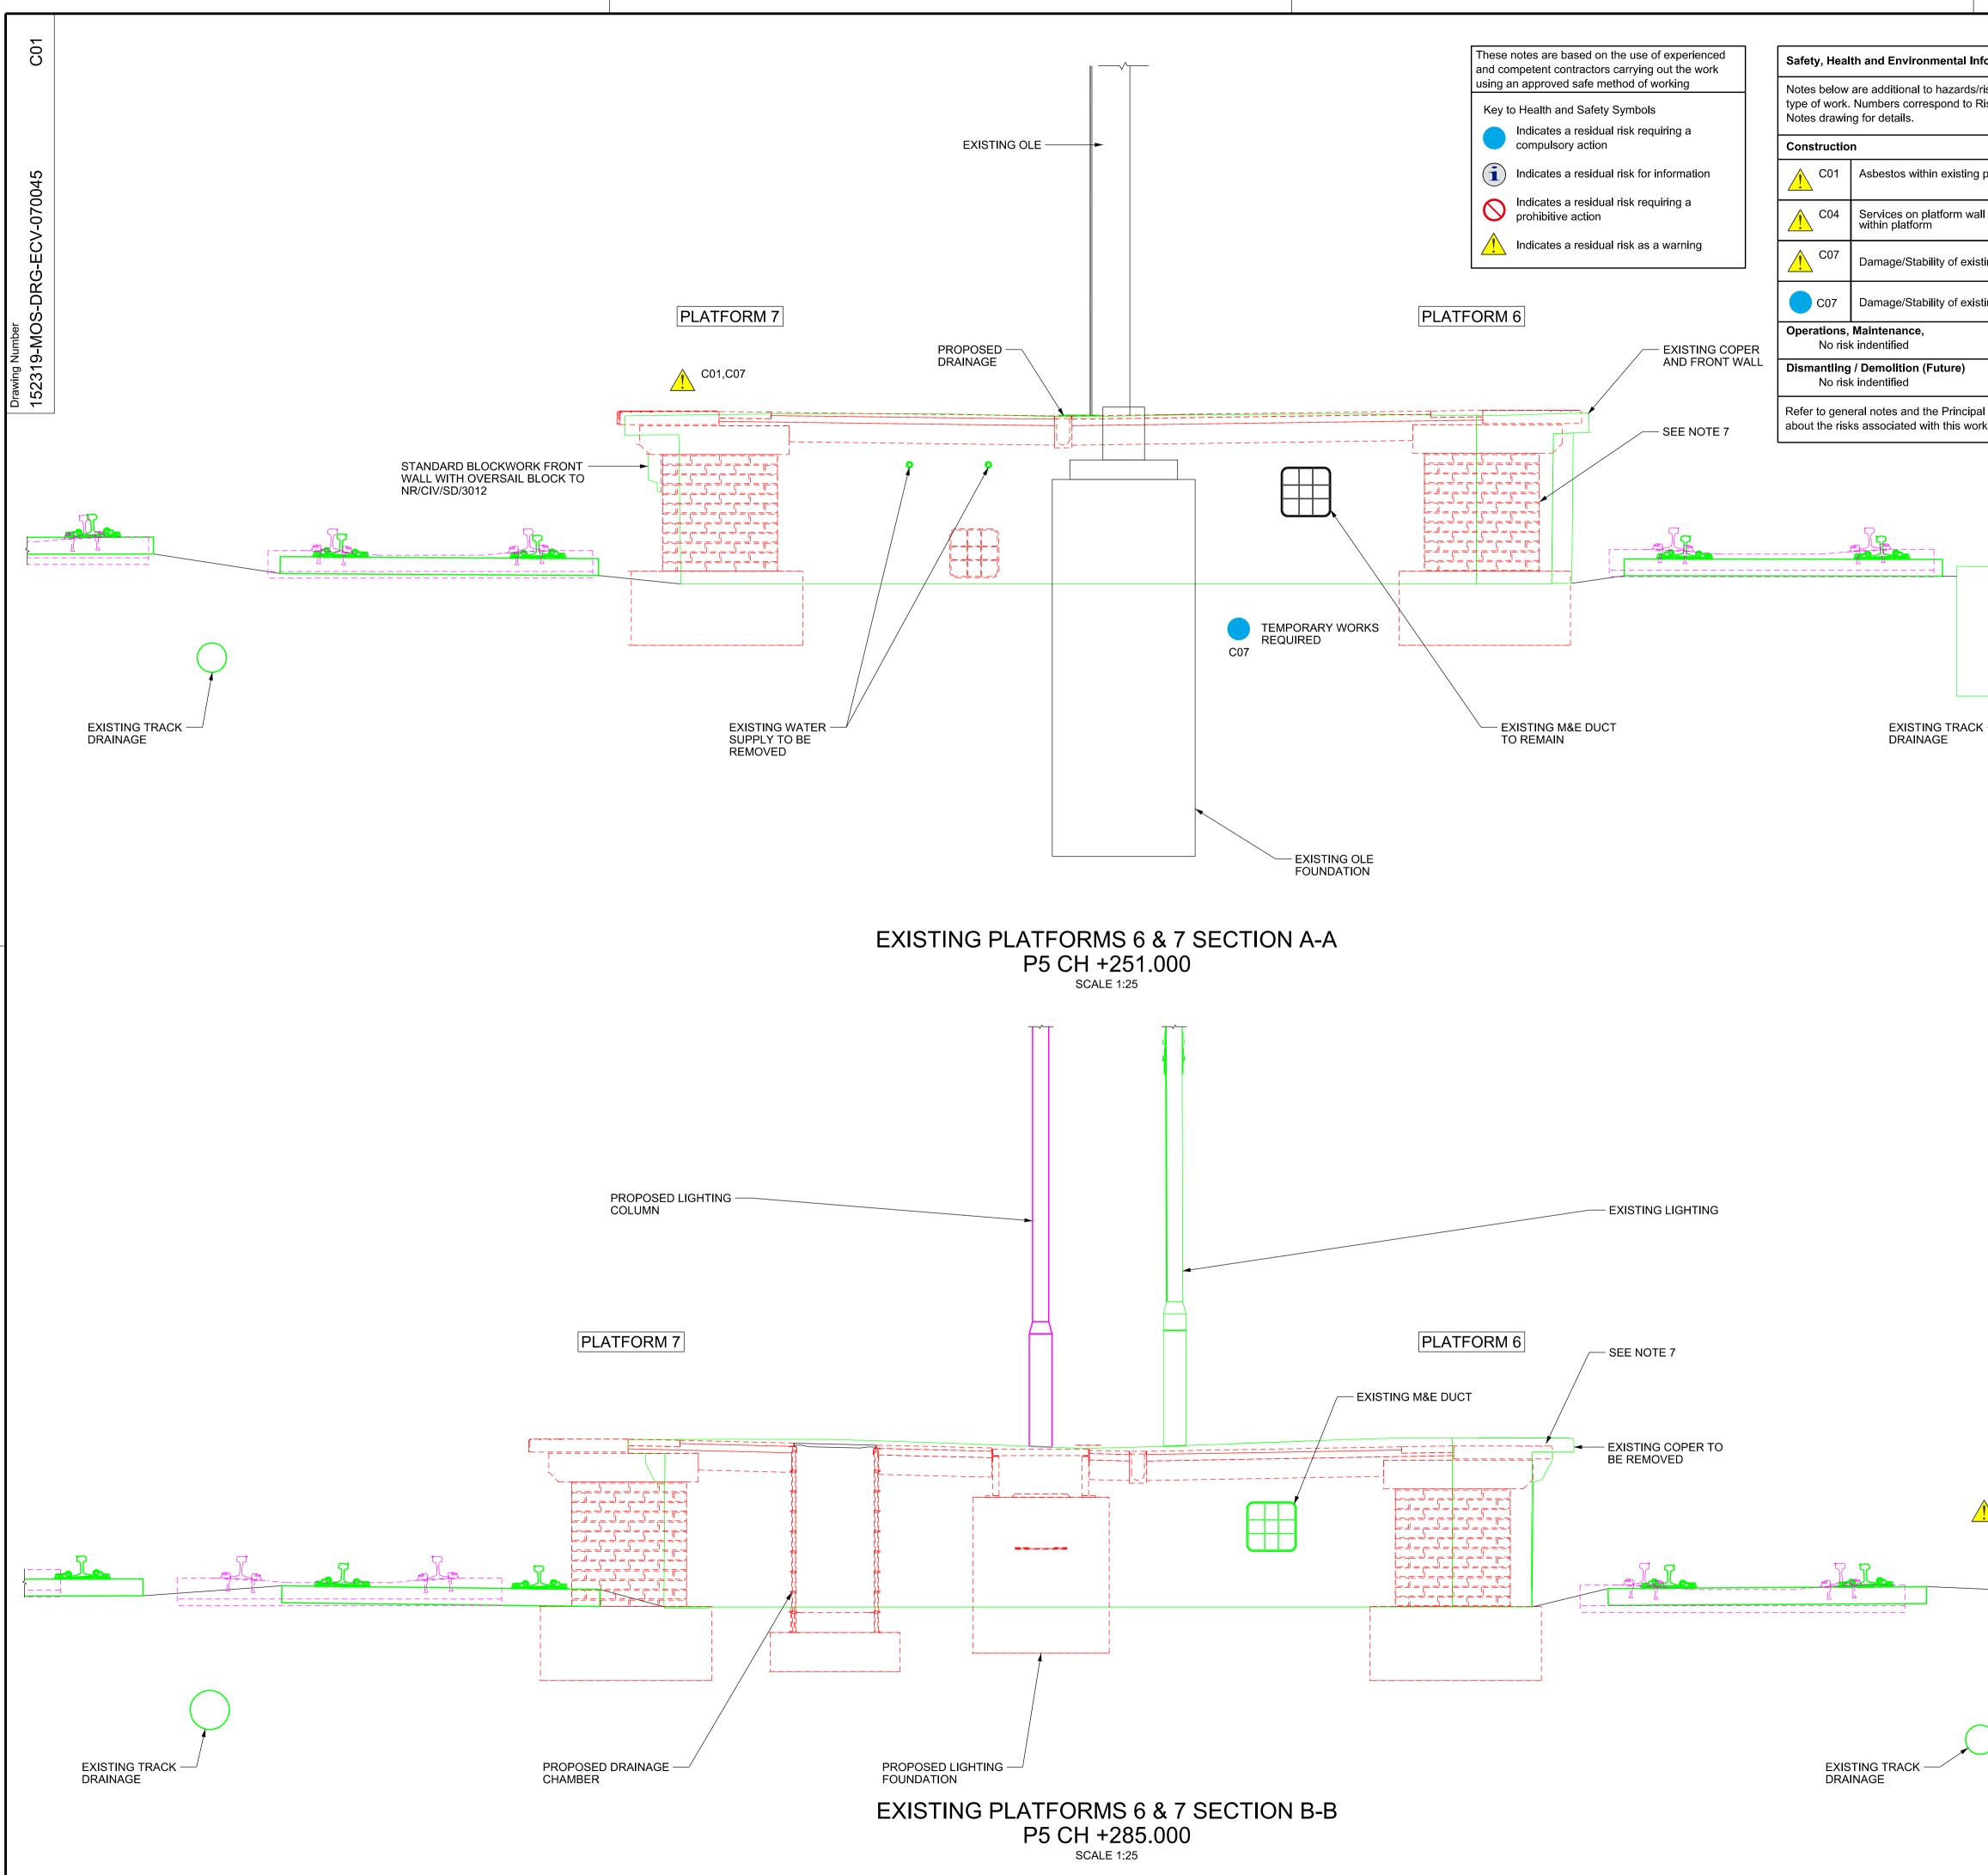

|                                                               | Legen                                                                                                                                                                | d/Notes                                                                                                                  |                                                                                                |                                            |  |
|---------------------------------------------------------------|----------------------------------------------------------------------------------------------------------------------------------------------------------------------|--------------------------------------------------------------------------------------------------------------------------|------------------------------------------------------------------------------------------------|--------------------------------------------|--|
| ormation                                                      |                                                                                                                                                                      |                                                                                                                          |                                                                                                |                                            |  |
| isks normally associated with this                            |                                                                                                                                                                      | O NOT SCALE FRO<br>NLY.                                                                                                  | M DRAWING, USE FIGURED                                                                         | DIMENSIONS                                 |  |
| isk Register references - see General                         |                                                                                                                                                                      | LL DIMENSIONS AR<br>IETRES AOD.                                                                                          | E IN MILLIMETRES AND LE                                                                        | VELS ARE IN                                |  |
|                                                               |                                                                                                                                                                      |                                                                                                                          |                                                                                                |                                            |  |
| platform structure                                            | P                                                                                                                                                                    | LAN SUBSURFACE                                                                                                           | CV-070020 - PLATFORMS 6/7                                                                      |                                            |  |
| l and buried                                                  | P                                                                                                                                                                    | LAN SURFACE 1 OF                                                                                                         |                                                                                                |                                            |  |
| ing foundations                                               | P                                                                                                                                                                    | LAN SURFACE 2 OF                                                                                                         | CV-070022 - PLATFORMS 6/7<br>- 2<br>CV-070046 - PLATFORMS 6/7                                  |                                            |  |
| ing foundations                                               | S                                                                                                                                                                    | ECTIONS 2 OF 3                                                                                                           | CV-070047 - PLATFORMS 6/7                                                                      |                                            |  |
|                                                               | S                                                                                                                                                                    | ECTIONS 3 OF 3                                                                                                           | CV-070104 - PLATFORMS 6/7                                                                      |                                            |  |
|                                                               | Р                                                                                                                                                                    | LATFORM                                                                                                                  | CV-070245 - PLATFORMS 6/7                                                                      |                                            |  |
| I Contractor for more information<br>K.                       | SECTIONS 1 OF 3<br>152319-MOS-DRG-ECV-070246 - PLATFORMS 6/7 PROPOSED                                                                                                |                                                                                                                          |                                                                                                |                                            |  |
|                                                               | 1                                                                                                                                                                    |                                                                                                                          | CV-070247 - PLATFORMS 6/7                                                                      | PROPOSED                                   |  |
|                                                               | 4. C                                                                                                                                                                 |                                                                                                                          | CHECKED FOR DAMAGE P                                                                           |                                            |  |
| ਜ                                                             | CRACKED OR CHIPPED COPERS ARE NOT TO BE RE-USED.<br>5. CONDITION OF EXISTING WALL TO BE ASSESSED FOR RE-USE                                                          |                                                                                                                          |                                                                                                |                                            |  |
|                                                               |                                                                                                                                                                      | <ol> <li>THIS DESIGN HAS BEEN BASED UPON LDO 'KX MASTER<br/>FEDERATED MODEL TRACKER' AS EXPORTED ON 10/12/19.</li> </ol> |                                                                                                |                                            |  |
|                                                               | 7. P<br>N                                                                                                                                                            | LEASE REFER TO F                                                                                                         | EASE REFER TO PROPOSED PLATFORM DRAWINGS (SEE<br>DTE 3) FOR CLEARANCE DIMENSIONS AND LEVELS OF |                                            |  |
|                                                               |                                                                                                                                                                      | ROPOŚED DESIGN.                                                                                                          |                                                                                                |                                            |  |
| $\cap$                                                        |                                                                                                                                                                      |                                                                                                                          |                                                                                                |                                            |  |
|                                                               |                                                                                                                                                                      |                                                                                                                          |                                                                                                |                                            |  |
| EXISTING TRACK     DRAINAGE CHAMBER <u>COLOUR CONVENTIONS</u> |                                                                                                                                                                      |                                                                                                                          |                                                                                                |                                            |  |
|                                                               | BLACK - EXISTING OR UNCHANGED<br>BLUE - MODIFIED OR TO BE MOVED<br>GREEN - REDUNDANT OR TO BE REMOVED                                                                |                                                                                                                          |                                                                                                |                                            |  |
|                                                               | PI<br>O                                                                                                                                                              | ED - PROPOSED OR ADD<br>JRPLE - WORKS BY OTH<br>RANGE - FUTURE WORK                                                      | IERS<br>IS                                                                                     |                                            |  |
|                                                               | C                                                                                                                                                                    | YAN - TEMPORARY WOR                                                                                                      |                                                                                                |                                            |  |
|                                                               | 0                                                                                                                                                                    | 0.5                                                                                                                      | 1.0 1.5 2.<br>SCALE 1:25                                                                       | 0 2.5m                                     |  |
|                                                               |                                                                                                                                                                      |                                                                                                                          | SCALE 1.25                                                                                     |                                            |  |
|                                                               | P01.2 11/                                                                                                                                                            | 1/19 Issued For F003                                                                                                     |                                                                                                | JE CS                                      |  |
|                                                               | B01         12/11/19         Issued For F003         JE         CS         HS           P02.1         17/12/19         Issued for Construction         MP         HH |                                                                                                                          |                                                                                                |                                            |  |
|                                                               | Rev D                                                                                                                                                                | 12/19   Issued for Construction     ate   Des                                                                            | ion<br>scription of Revisions                                                                  | MP HH HS<br>Drawn Chkd Appr<br>Suitability |  |
|                                                               | Status<br>Acce                                                                                                                                                       | pted for St                                                                                                              |                                                                                                | A6                                         |  |
|                                                               |                                                                                                                                                                      | Net                                                                                                                      | vorkRa                                                                                         | nil 👘                                      |  |
|                                                               |                                                                                                                                                                      |                                                                                                                          |                                                                                                |                                            |  |
|                                                               |                                                                                                                                                                      |                                                                                                                          |                                                                                                |                                            |  |
|                                                               |                                                                                                                                                                      |                                                                                                                          | O'ment                                                                                         | Dete                                       |  |
|                                                               | Authorised<br>Contractor(s                                                                                                                                           | I.Carter                                                                                                                 | Signed<br>IC                                                                                   | Date<br>18/12/19                           |  |
|                                                               | Morgan Sindall Plc                                                                                                                                                   |                                                                                                                          |                                                                                                |                                            |  |
|                                                               | Type                                                                                                                                                                 | Specific Location                                                                                                        | Sub-type<br>Section                                                                            |                                            |  |
|                                                               | Role                                                                                                                                                                 | AD Drawing<br>vil Engineer                                                                                               | Discipline<br>Civils                                                                           |                                            |  |
|                                                               | No<br>Phasing                                                                                                                                                        | o Specific Volume or \$<br>b be Removed                                                                                  | System<br>Grip Stage<br>6                                                                      |                                            |  |
|                                                               | Project                                                                                                                                                              |                                                                                                                          |                                                                                                | I                                          |  |
|                                                               | Kings Cross Remodelling                                                                                                                                              |                                                                                                                          |                                                                                                |                                            |  |
| C04                                                           | Contract Titl                                                                                                                                                        | e                                                                                                                        |                                                                                                |                                            |  |
|                                                               | Drawing Title                                                                                                                                                        | 9                                                                                                                        |                                                                                                |                                            |  |
|                                                               | King                                                                                                                                                                 | 's Cross S                                                                                                               |                                                                                                |                                            |  |
|                                                               |                                                                                                                                                                      |                                                                                                                          | sion and Modif                                                                                 | ication                                    |  |
|                                                               |                                                                                                                                                                      | ting Platfor                                                                                                             | tion A-A & B-B                                                                                 |                                            |  |
|                                                               | Designed                                                                                                                                                             |                                                                                                                          | Signed                                                                                         | Date                                       |  |
|                                                               | Drawn<br>Checked                                                                                                                                                     | M.PAGE                                                                                                                   | Signed<br>MP                                                                                   | Date<br>17/12/19<br>Date                   |  |
|                                                               | Approved                                                                                                                                                             | H.HO<br>H.SIMPSON                                                                                                        | Signed<br>HH<br>Signed<br>HS                                                                   | Date<br>17/12/19<br>Date<br>17/12/19       |  |
| SIGNED                                                        | <sup>Scale(s)</sup><br>As Sh                                                                                                                                         |                                                                                                                          | ELR & Mileage                                                                                  | o 0m 353yds                                |  |
| NAME <u>IAN CARTER</u><br>DATE <u>18/12/2919</u>              | Alternative F                                                                                                                                                        |                                                                                                                          |                                                                                                | Sheet 1 of 3                               |  |
| CONTRACTOR'S ENGINEERING<br>MANAGER                           | Drawing Nur                                                                                                                                                          | <sup>nber</sup><br>9-MOS-DRG-E                                                                                           |                                                                                                | Revision<br>C01                            |  |