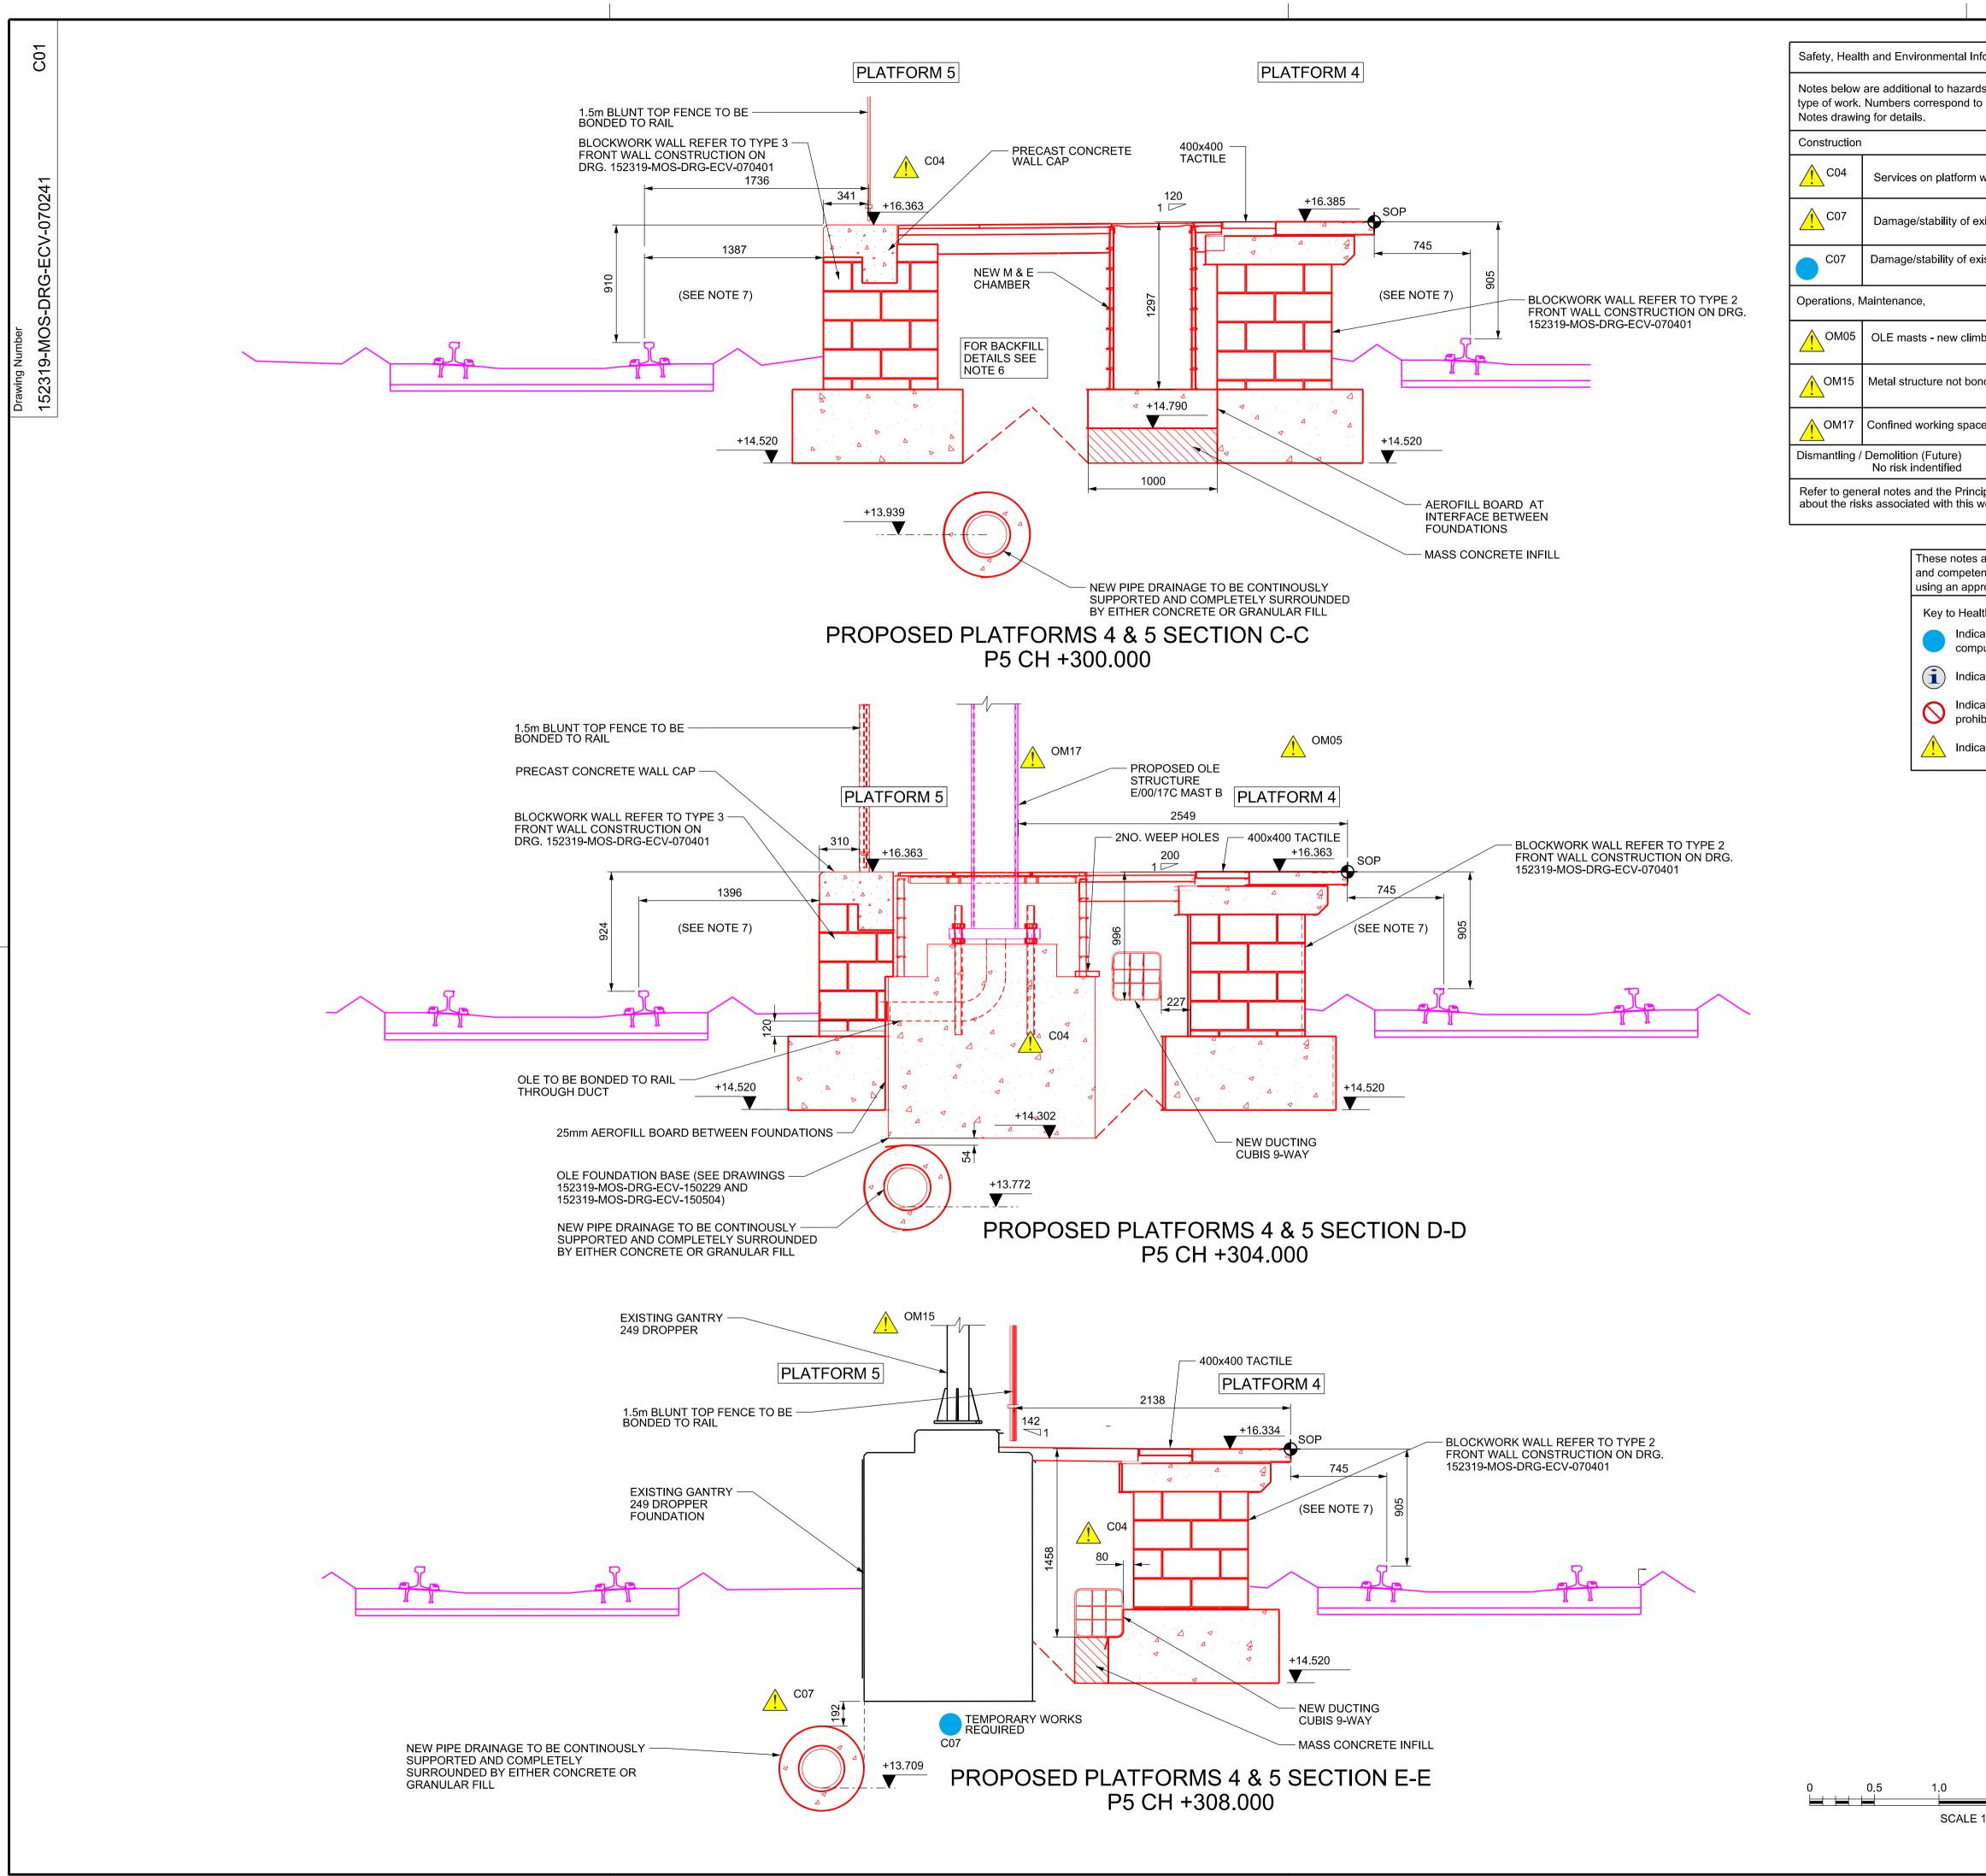

1.0 SCALE 1:25

| vironmental Information                                                                                                                        |  |  |  |  |  |  |
|------------------------------------------------------------------------------------------------------------------------------------------------|--|--|--|--|--|--|
| ional to hazards/risks normally associated with this<br>s correspond to Risk Register references - see General<br>ails.                        |  |  |  |  |  |  |
|                                                                                                                                                |  |  |  |  |  |  |
| es on platform wall and buried within platform                                                                                                 |  |  |  |  |  |  |
| ge/stability of existing foundations                                                                                                           |  |  |  |  |  |  |
| e/stability of existing foundations                                                                                                            |  |  |  |  |  |  |
| ice,                                                                                                                                           |  |  |  |  |  |  |
| asts - new climbing hazard                                                                                                                     |  |  |  |  |  |  |
| ructure not bonded                                                                                                                             |  |  |  |  |  |  |
| d working space                                                                                                                                |  |  |  |  |  |  |
| on (Future)<br>indentified                                                                                                                     |  |  |  |  |  |  |
| s and the Principal Contractor for more information ated with this work.                                                                       |  |  |  |  |  |  |
| These notes are based on the use of experienced<br>and competent contractors carrying out the work<br>using an approved safe method of working |  |  |  |  |  |  |
| Key to Health and Safety Symbols                                                                                                               |  |  |  |  |  |  |
| Indicates a residual risk requiring a compulsory action                                                                                        |  |  |  |  |  |  |
| Indicates a residual risk for information                                                                                                      |  |  |  |  |  |  |
| Indicatos a residual risk requiring a                                                                                                          |  |  |  |  |  |  |

Legend/Notes

Indicates a residual risk requiring a prohibitive action

Indicates a residual risk as a warning

| 1.                                       | DO NOT<br>ONLY.                                                                                                                      | SCALE F                                        | -ROM DRAW                                              | /ING, USE FIGU                            |             | NSIONS                                       |
|------------------------------------------|--------------------------------------------------------------------------------------------------------------------------------------|------------------------------------------------|--------------------------------------------------------|-------------------------------------------|-------------|----------------------------------------------|
| 2.                                       | ALL DIM<br>METRES                                                                                                                    |                                                | 3 ARE IN MIL                                           | LIMETRES AND                              | D LEVELS A  | RE IN                                        |
| 3.                                       |                                                                                                                                      |                                                | READ IN CO                                             | ONJUNCTION W                              | VITH:       |                                              |
|                                          |                                                                                                                                      | IOS-DRO                                        |                                                        | 7 - PLATFORMS                             | S 4/5 DEMO  | LITION                                       |
|                                          | 152319-N                                                                                                                             | IOS-DRO                                        |                                                        | 8 - PLATFORM                              | S 4/5 DEMO  | LITION                                       |
|                                          | PLAN SU                                                                                                                              |                                                | G-ECV-07001                                            | 9 - PLATFORM                              | S 4/5 DEMO  | LITION                                       |
|                                          | PLAN SU                                                                                                                              |                                                | -FCV-07004                                             | 0 - PLATFORMS                             | S 4/5       |                                              |
|                                          | DEMOLI                                                                                                                               | TION SE                                        | CTIONS                                                 |                                           |             |                                              |
|                                          |                                                                                                                                      | TION SE                                        |                                                        | 1 - PLATFORMS                             | 5 4/5       |                                              |
|                                          | 152319-N<br>PLATFO                                                                                                                   |                                                | 3-ECV-07010                                            | 3 - PLATFORM                              | S 4/5 PROP  | OSED                                         |
|                                          | 152319-I<br>SECTIOI                                                                                                                  |                                                | G-ECV-07024                                            | 10 - PLATFORM                             | IS 4/5 PROP | POSED                                        |
|                                          | ALIGNM                                                                                                                               | ENT - PL                                       |                                                        | -PACKAGE 7 -<br>TO 10 - PERMA             |             |                                              |
| 4.                                       |                                                                                                                                      |                                                |                                                        | ED UPON LDO<br>ON 10/12/19.               | 'KX Master  | Federated                                    |
| 5.                                       |                                                                                                                                      |                                                | JCTURES TO<br>SIGNER.                                  | ) BE BONDED.                              | DETAILS PF  | ROVIDED                                      |
| 6.                                       | COMPACTED FILL MATERIAL AS PER NETWORK RAIL STANDARD<br>DETAIL NR/CIV/SD/3012 OR AGREED RECOVERED AND<br>REMEDIATED ALTERNATVE FILL. |                                                |                                                        |                                           |             |                                              |
| 7.                                       |                                                                                                                                      |                                                |                                                        |                                           |             |                                              |
|                                          | BLUE - MOE<br>GREEN - RE<br>RED - PROF                                                                                               | ISTING OR<br>DIFIED OR<br>EDUNDANT<br>POSED OR | UNCHANGED<br>TO BE MOVED<br>OR TO BE REM<br>ADDITIONAL | NOVED                                     |             |                                              |
|                                          | PURPLE - V<br>ORANGE - I<br>CYAN - TEN                                                                                               | FUTURE W                                       | ORKS                                                   |                                           |             |                                              |
| P01.5<br>B01                             | 11/11/19 Iss<br>12/11/19 Iss                                                                                                         |                                                |                                                        |                                           | JE          | CS<br>CS HS                                  |
| P02.1<br>C01                             | 17/12/19 Iss<br>18/12/19 Iss                                                                                                         |                                                |                                                        |                                           | JE<br>JE    | HH<br>HH HS                                  |
| Rev<br>Status                            | Date                                                                                                                                 | - <b>1 6</b>                                   | Description of                                         | -                                         | Drawn       | Chkd Appr<br>Suitability                     |
| AC                                       | •                                                                                                                                    |                                                | Stage                                                  |                                           |             | Ab                                           |
| Authori                                  | sed                                                                                                                                  |                                                |                                                        | Signed                                    |             | Date                                         |
| Contrac                                  | 1.0                                                                                                                                  | Carter                                         |                                                        | IC                                        |             | 18/12/19                                     |
| Mo                                       | organ                                                                                                                                | Sinc                                           | all Pic                                                |                                           |             |                                              |
| Location                                 | n∖Level<br>No Specif                                                                                                                 | fic Locatio                                    | n                                                      | Sub-type                                  |             |                                              |
| Type<br>Role                             | CAD Dra                                                                                                                              |                                                |                                                        | Sub-type<br>Section<br>Discipline         |             |                                              |
|                                          | Civil Eng                                                                                                                            | ineer                                          |                                                        | Civils                                    |             |                                              |
| Phasing<br>Project                       | Proposed                                                                                                                             | d                                              |                                                        | Grip Stage<br>6                           |             |                                              |
| -                                        | •                                                                                                                                    | ross                                           | Remo                                                   | delling                                   |             |                                              |
| Contrac                                  | ot Title                                                                                                                             |                                                |                                                        |                                           |             |                                              |
| Drawing                                  | g Title                                                                                                                              |                                                |                                                        |                                           |             |                                              |
| Kii                                      | ng's C                                                                                                                               |                                                | s Statio                                               |                                           |             |                                              |
| Pla                                      |                                                                                                                                      |                                                |                                                        | and Mo                                    |             |                                              |
|                                          | nnaer                                                                                                                                |                                                |                                                        | <u>し-つ <b>し-</b></u> し                    | / UK L-[    |                                              |
| Pr                                       | opose<br>atforn                                                                                                                      |                                                |                                                        |                                           |             | _                                            |
| Pr                                       | atforn                                                                                                                               |                                                |                                                        | Signed                                    |             | Date                                         |
| Pr<br>Pla                                | atforn                                                                                                                               |                                                |                                                        | Signed<br>Signed<br>JE                    |             |                                              |
| Pro<br>Pla<br>Designe<br>Drawn<br>Checke | atforn<br>J.E                                                                                                                        | n 4/5<br>Ellis<br>HO                           |                                                        | Signed<br>Signed<br>Signed<br>Signed<br>H |             | Date<br>Date<br>17/12/19<br>Date<br>17/12/19 |
| Pr<br>Pla<br>Designe                     | atforn<br>J.E<br>J.E<br>d H.I<br>ed H.S                                                                                              | n 4/5                                          |                                                        | Signed<br>Signed<br>JE                    |             | Date<br>Date<br>17/12/19<br>Date             |