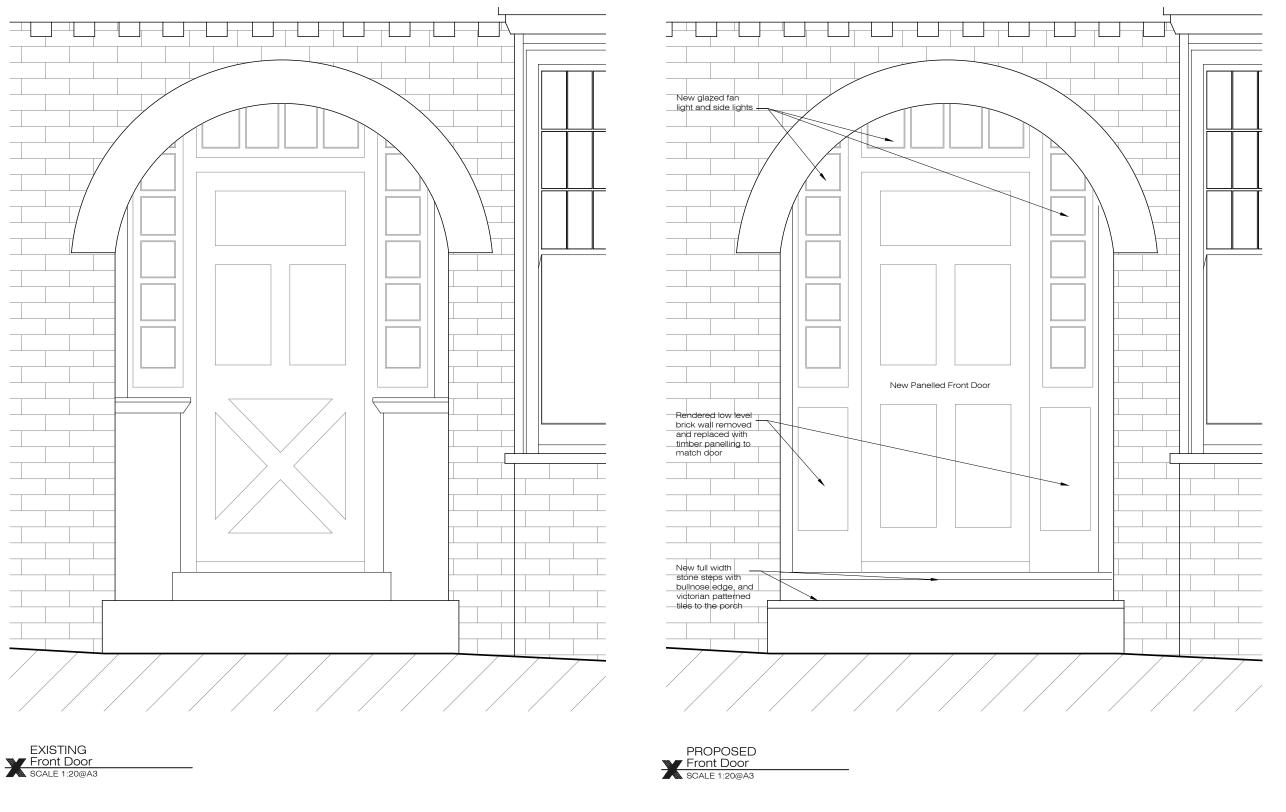

## ADDITIONAL NOTES:

Issue key:

Project

10 Ferncroft Avenue, London, NW3 7PH

EXISTING & PROPOSED Front Door Detail

| Scale                  | Dwg. No.             | Rev. |
|------------------------|----------------------|------|
| 1:20@A3                | FB-AD-01             |      |
| Revision Date 07/01/20 |                      |      |
| Drawn<br>YR            | Project Number 18107 |      |