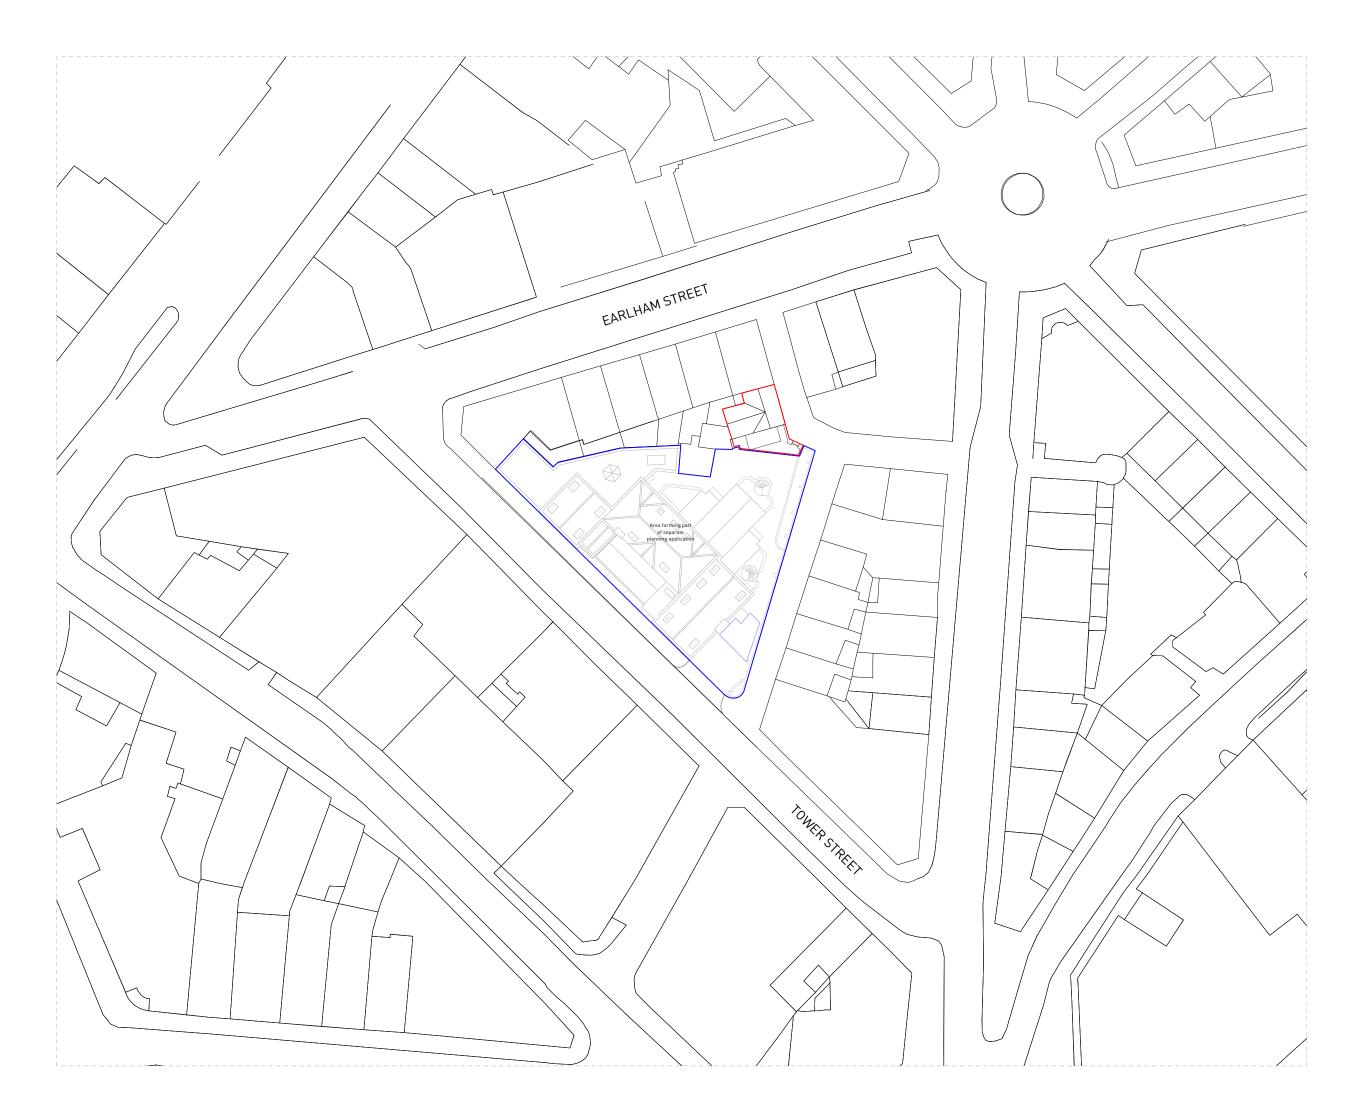

| NOT | ES |
|-----|----|
|-----|----|

\_\_\_\_\_ 2 Tower Court Site

22 Tower Street Site

22 TOWER STREET

## EXISTING SITE PLAN STATUS - PLANNING

| DRAWN |       | CHECKED    | REVISION |
|-------|-------|------------|----------|
| BS    |       | SL         | -        |
| SCALE |       | DRAWING    | DATE     |
| 1:500 | (d A3 | 18010_S.02 | 15.01.21 |