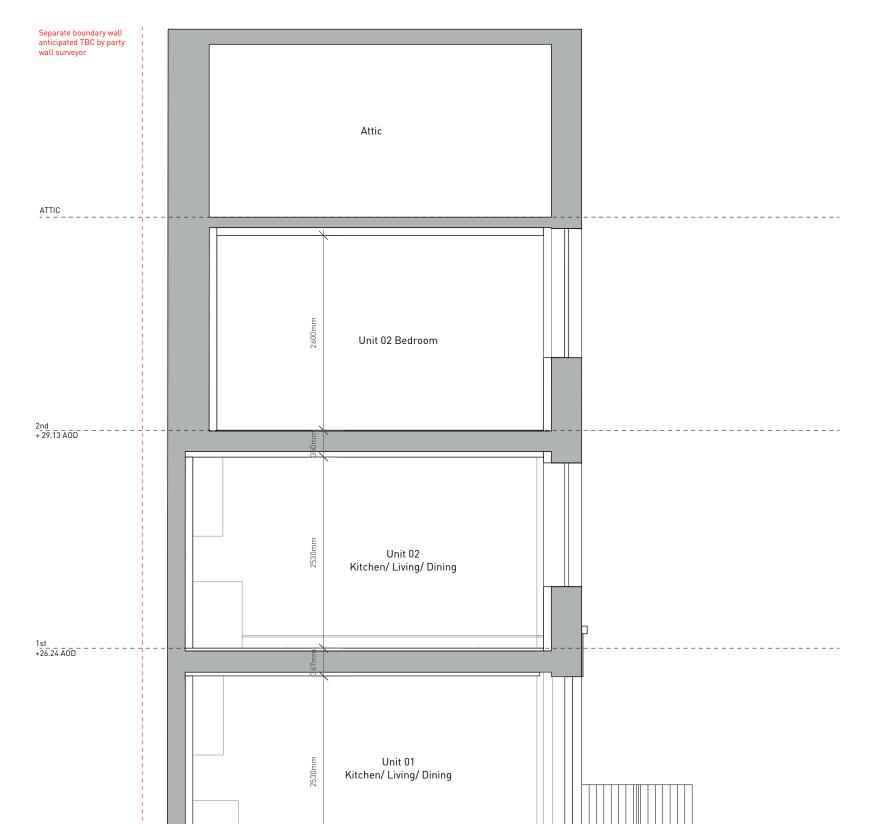

KEY

info@claridgearchitects.com +44(0)20 8969 9223 This drawing is the property of Claridge Architects Ltd. Copyright is reserved & this drawing is issued on the condition that it is not copied, reproduced, relained or disclosed to any unauthorised person, either wholly or in part, without our consent. Do not scale from this drawing, check all dimensions on site. CLIENT - BRITISH RETAIL CONSORTIUM

 $\bigcirc$ 

| PROPOSED SECTION CC<br>STATUS - PLANNING |       |             |          |
|------------------------------------------|-------|-------------|----------|
|                                          |       |             |          |
| DRAWN                                    |       | CHECKED     | REVISION |
| BS                                       |       | SL          |          |
| SCALE                                    |       | DRAWING     | DATE     |
| 1:50                                     | 10 A3 | 18010_GS.03 | 15.01.21 |