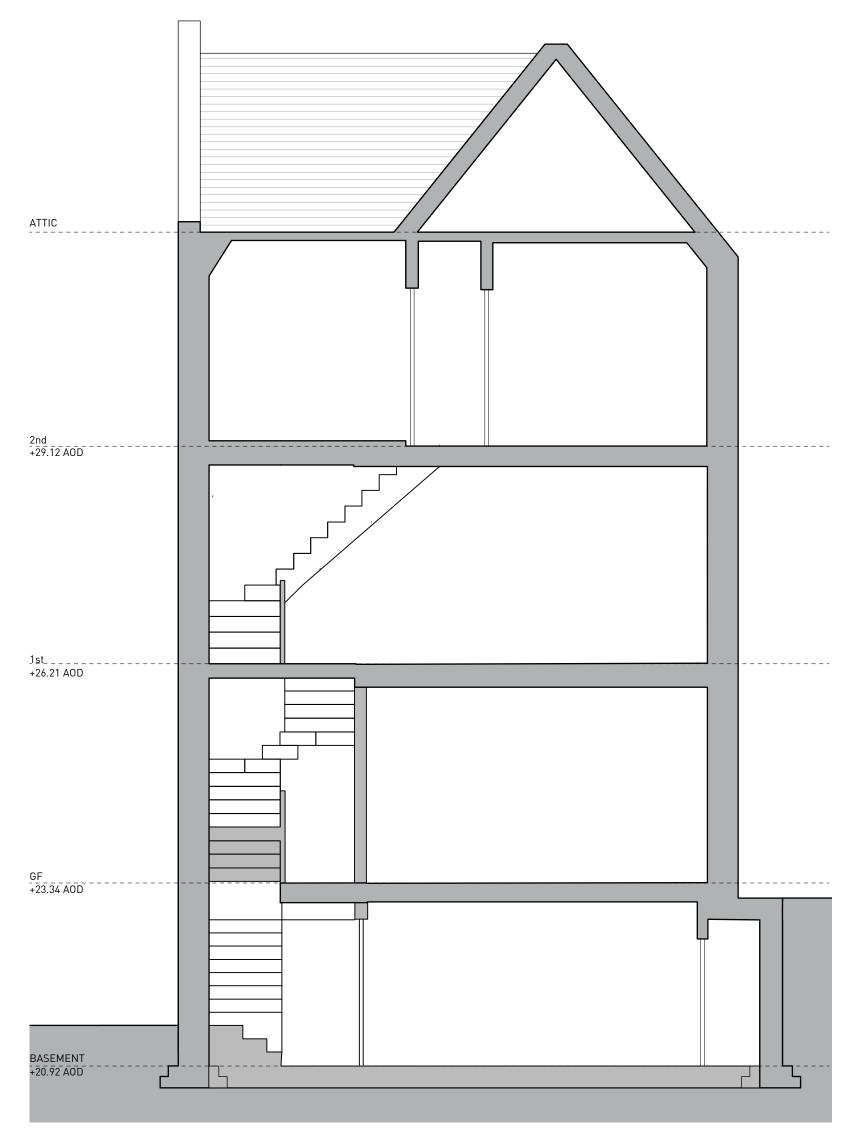

22 TOWER STREET

CLIENT - BRITISH RETAIL CONSORTIUM

EXISTING SECTION AA

STATUS - PLANNING

| DRAWN |      | CHECKED     | REVISION |
|-------|------|-------------|----------|
| BS    |      | SL          |          |
| SCALE |      | DRAWING     | DATE     |
| 1:50  | @ A3 | 18010_EX.09 | 15.01.21 |