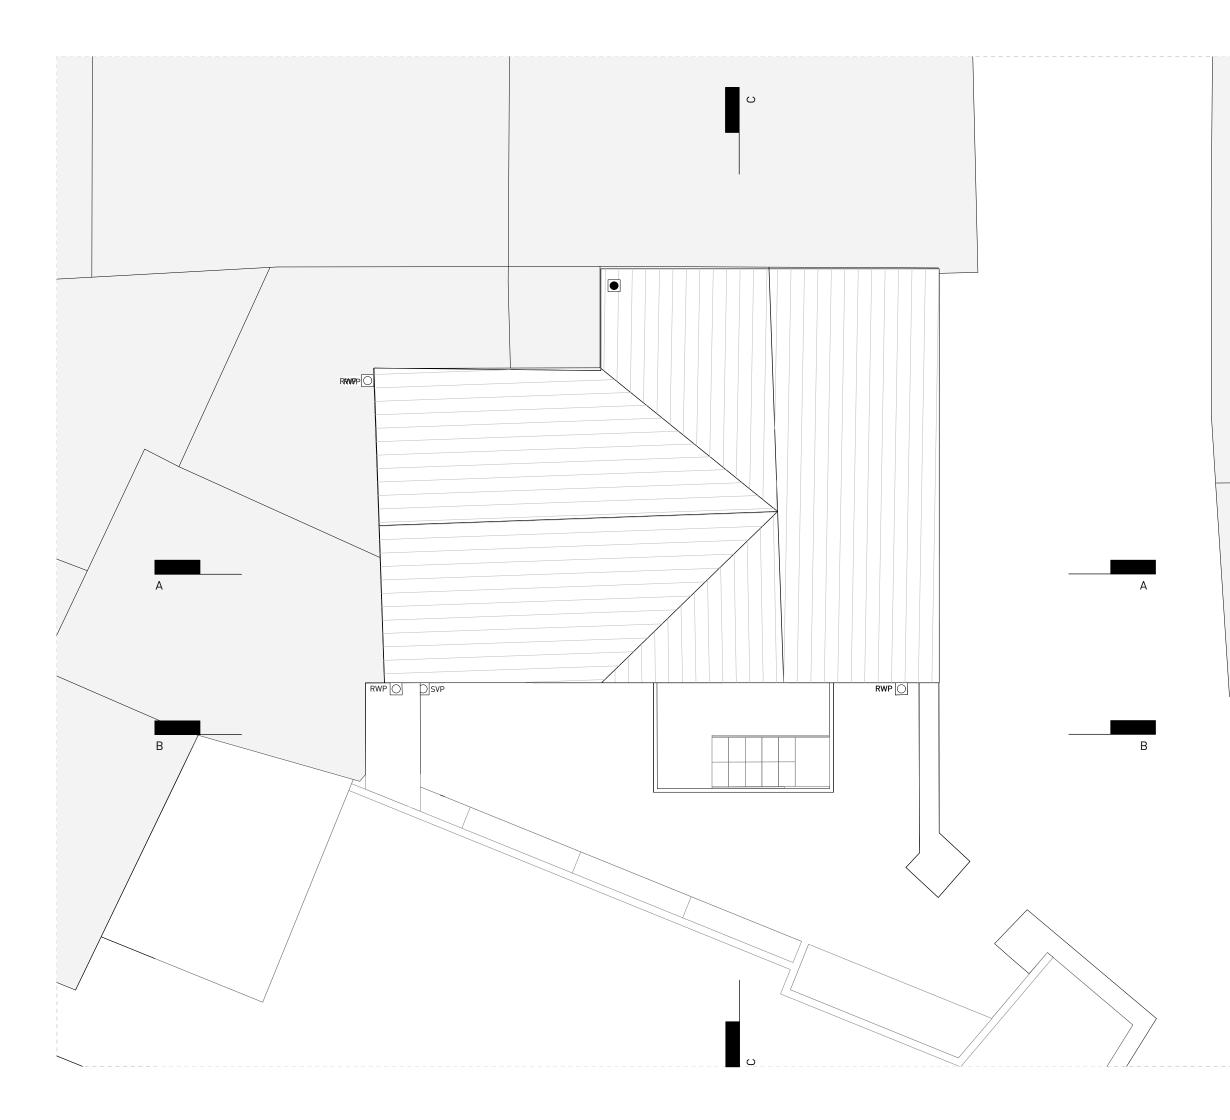

| Ν | 0 | Т | E | S |
|---|---|---|---|---|
| N | U | L | E | 5 |

|   | Proposed New Slate Vent       |
|---|-------------------------------|
| 0 | Existing RWP                  |
|   | Proposed New Welsh Slate Roof |

## PROPOSED ROOF PLAN STATUS - PLANNING

| DRAWN |       | CHECKED     | REVISION |
|-------|-------|-------------|----------|
| BS    |       | SL          |          |
| SCALE |       | DRAWING     | DATE     |
| 1:50  | (d A3 | 18010_GA.05 | 15.01.21 |