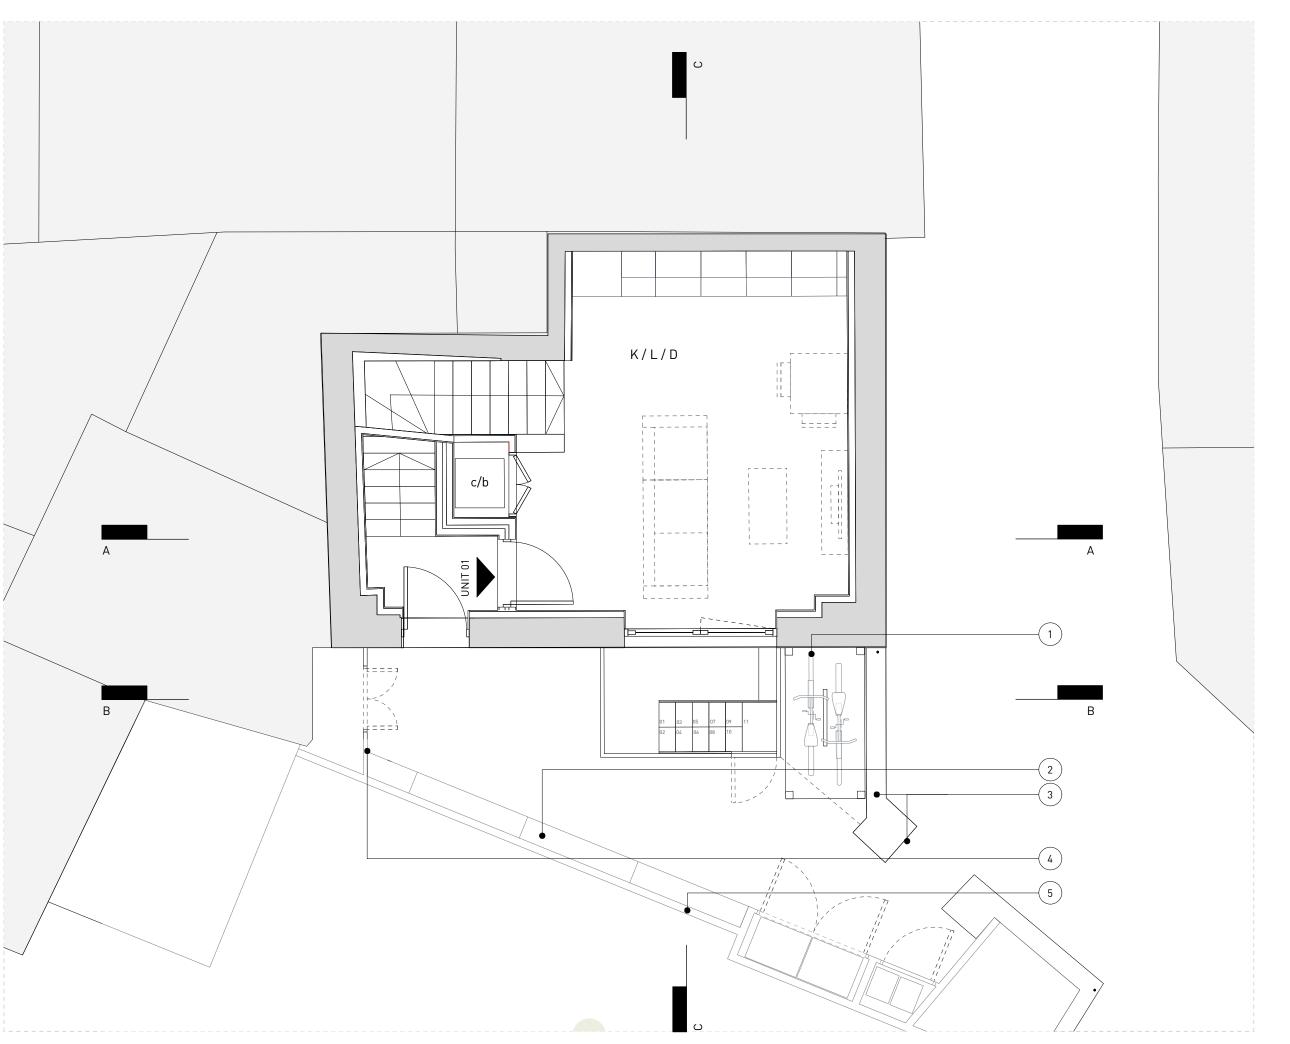

GRP box planters incased in PPC Aluminium painted black to run along perimeter. Refer to ES.02 to further details.

Existing gate and fence to be retained. stripped back and painted black.

Black perforated metal cupboard to conceal condenser

Proposed timber clad fencing along boundary with built in cupboard for condenser and waste storage. Refer to ES.02 for further details