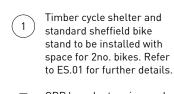

GRP box planters incased in PPC Aluminium painted black to run along perimeter. Refer to ES.02 to further details.

Existing gate and fence to be retained. stripped back and painted black.

Black perforated metal cupboard to conceal condenser

Proposed timber clad fencing along boundary with built in cupboard for condenser and waste storage. Refer to ES.02 for further details



## CLARIDGEARCHITECTS

USBURY ROAD info@clar

This drawing is the property of Claridge Architects Ltd. Copyright is reserved & this drawing is issued on the condition that it is not copied, reproduced, retained or disclosed to any unauthorised person, either wholly or in part, without our consent. Do not scale from this drawing, check all dimensions on site.

## 22 TOWER STREET

CLIENT - BRITISH RETAIL CONSORTIUM