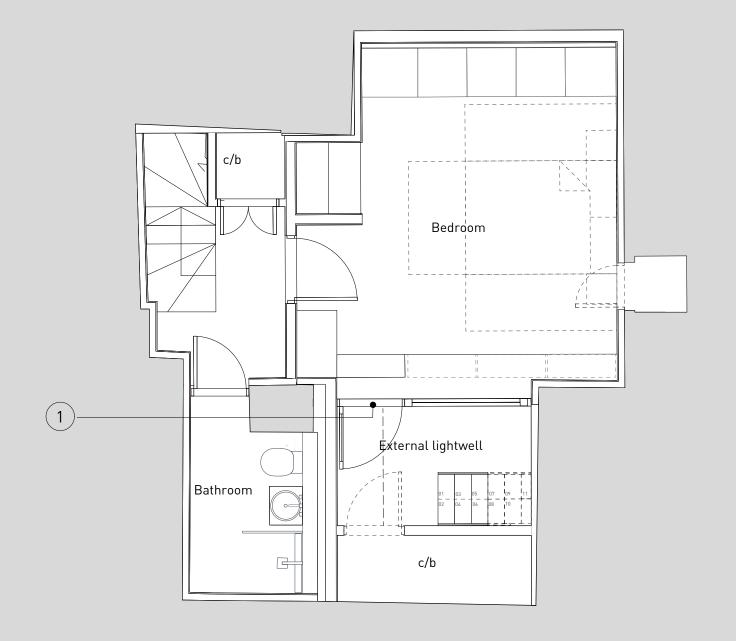

CLARIDGEARCHITECTS

22 TOWER STREET

CLIENT - BRITISH RETAIL CONSORTIUM

PROPOSED BASEMENT PLAN

STATUS - PLANNING

| DRAWN CHECKED REVISION   BS SL   SCALE DRAWING DATE   1:50 @ A3 18010_GA.01 15.01.21 |       |      |             |          |
|--------------------------------------------------------------------------------------|-------|------|-------------|----------|
| SCALE DRAWING DATE                                                                   | DRAWN |      | CHECKED     | REVISION |
|                                                                                      | BS    |      | SL          |          |
| 1:50 @ A3 18010_GA.01 15.01.21                                                       | SCALE |      | DRAWING     | DATE     |
|                                                                                      | 1:50  | @ A3 | 18010_GA.01 | 15.01.21 |