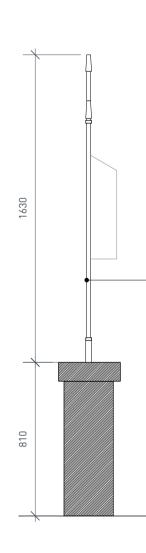

Plan 1:20 @ A1

ELEVATION 01 1:20 @ A1

2000

Bike Stand Detail 1:20 @ A1

Bike Stand Detail 1:20 @ A1

ELEVATION 02 1:20 @ A1

SECTION AA 1:20 @ A1

## Existing railings refurbished, — painted black, (RAL 9004 Signal Black)

REV REV DATE REV COMMENT