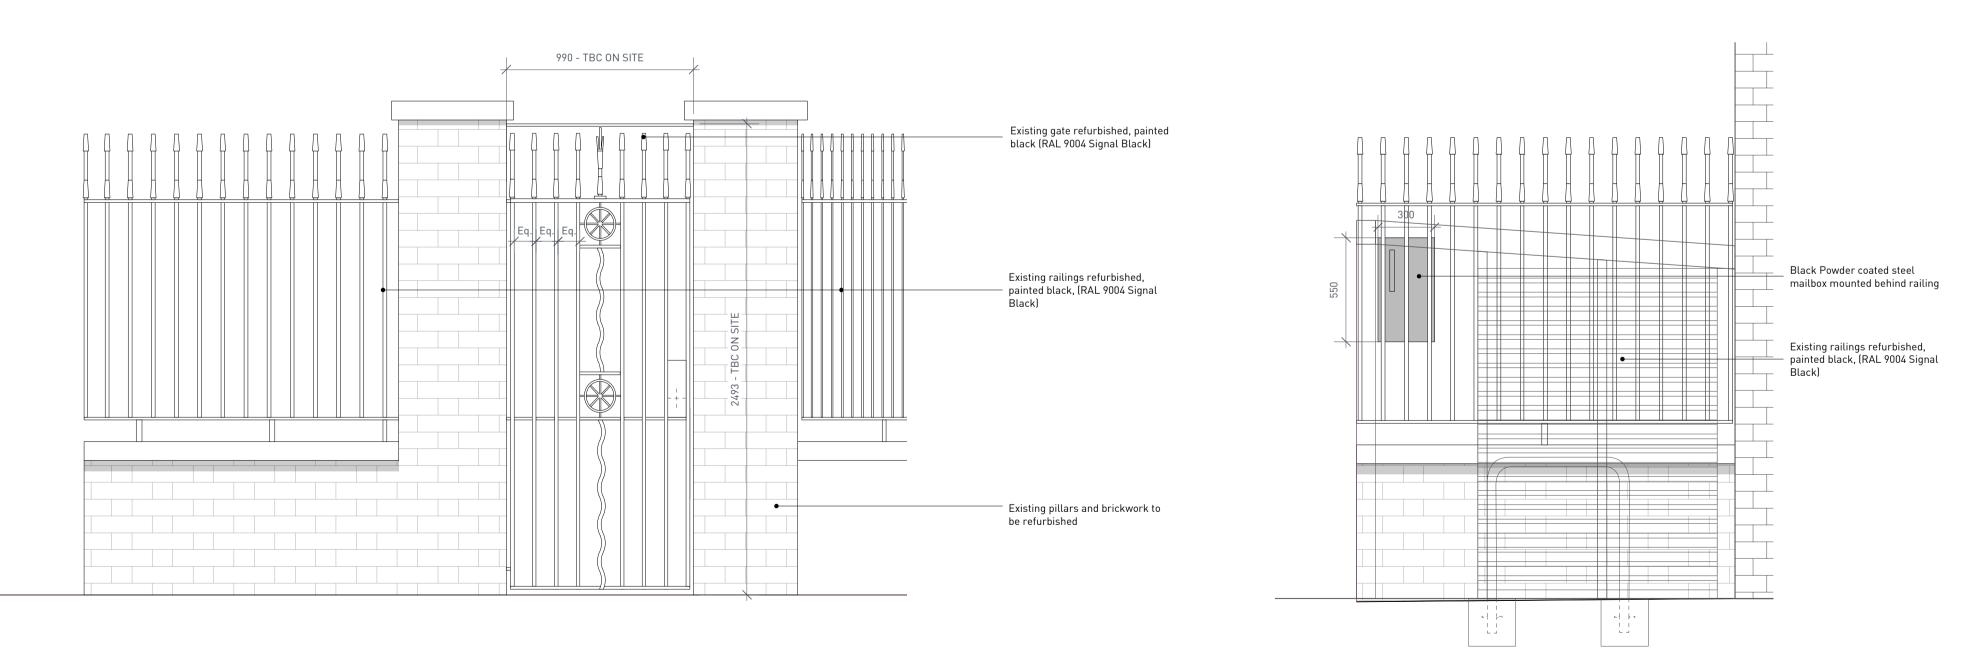

Plan 1:20 @ A1

ELEVATION 01 1:20 @ A1

2000

Bike Stand Detail 1:20 @ A1

Bike Stand Detail 1:20 @ A1

ELEVATION 02 1:20 @ A1

SECTION AA 1:20 @ A1

## Existing railings refurbished, — painted black, (RAL 9004 Signal Black)

REV REV DATE REV COMMENT