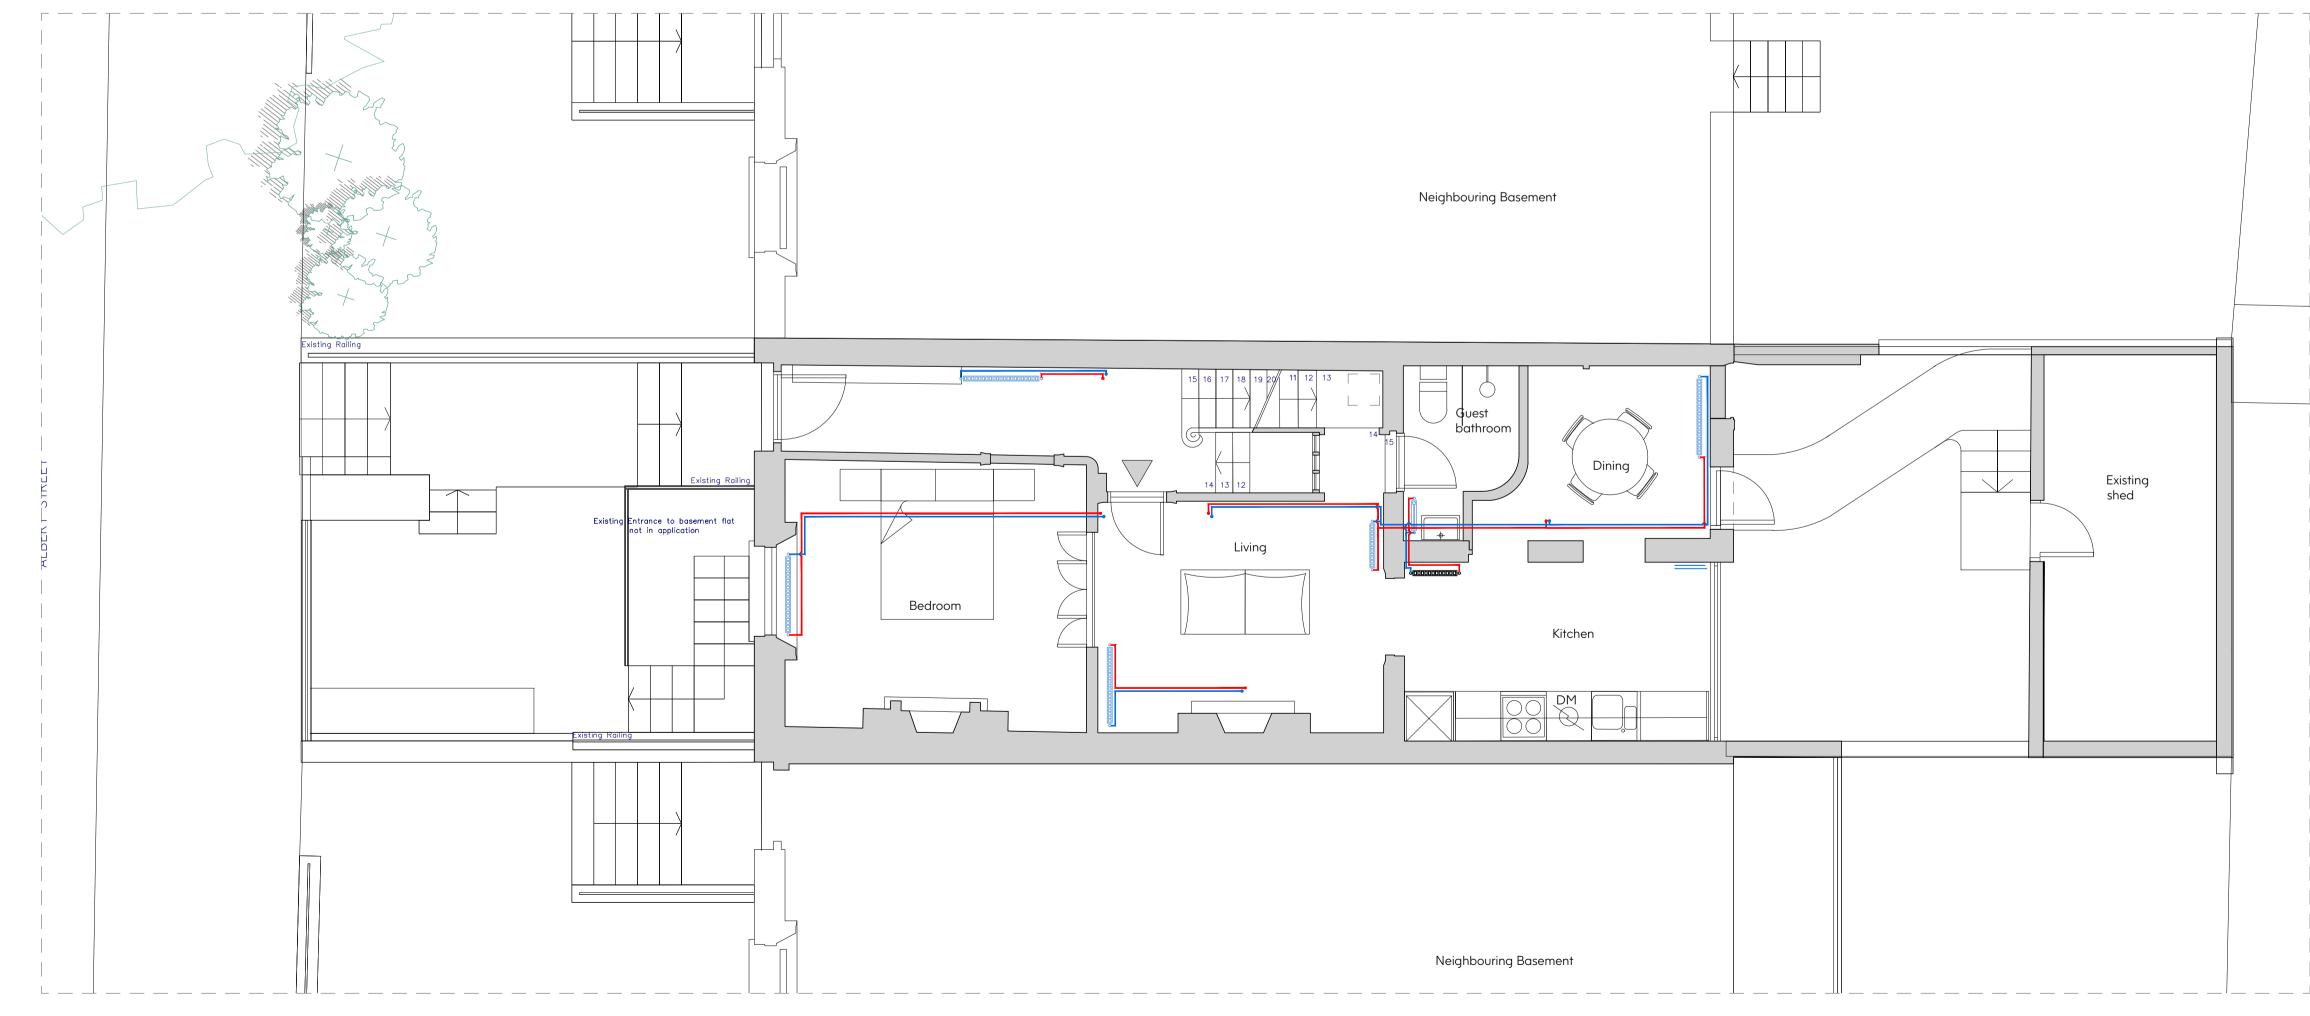

### **Drawing Title:** Proposed Basement & Ground Floor Plan (Plumbing)

| Date:            | Drawing Status:    |
|------------------|--------------------|
| Oct. 2020        | Condition Approval |
| Drawing Number:  | Revision           |
| SE 1581 - 07/PC4 |                    |
| Scale:           | Drawn By:          |
| 1:50 @ A1        | SF                 |