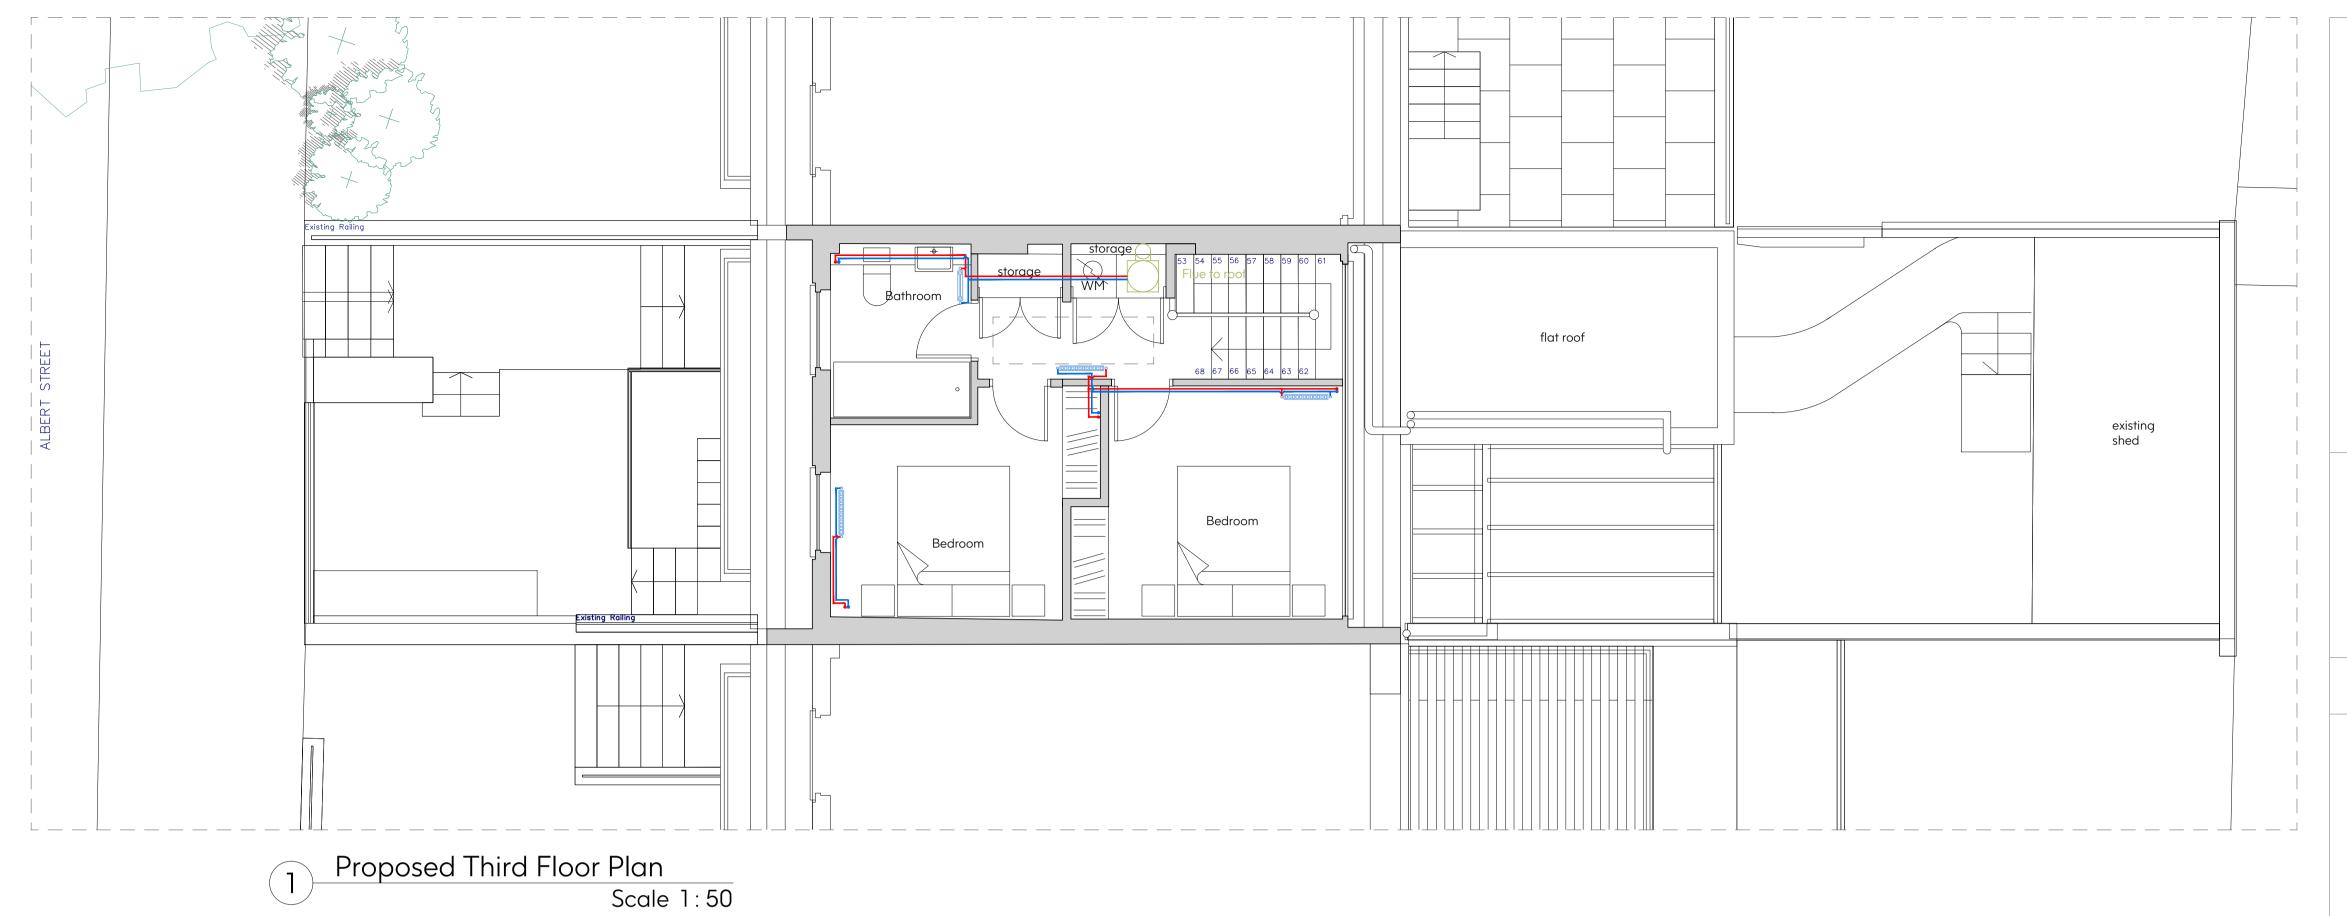

# Seesaw Studios

30 Shacklewell Lane Dalston, London, E8 2EZ United Kingdom

+44 (0) 20 7254 5671 seesaw-studios.com info@seesaw-studios.com

Client: Sharia Homes

Project: 76 Albert Street, NW17NR

**Drawing Title:**Proposed Third Floor Plan
(Heating)

| Date:            | Drawing Status:    |
|------------------|--------------------|
| Oct. 2020        | Condition Approval |
| Drawing Number:  | Revision           |
| SE 1581 - 06/PC4 |                    |
| Scale:           | Drawn By:          |
| 1:50 @ A1        | SF                 |