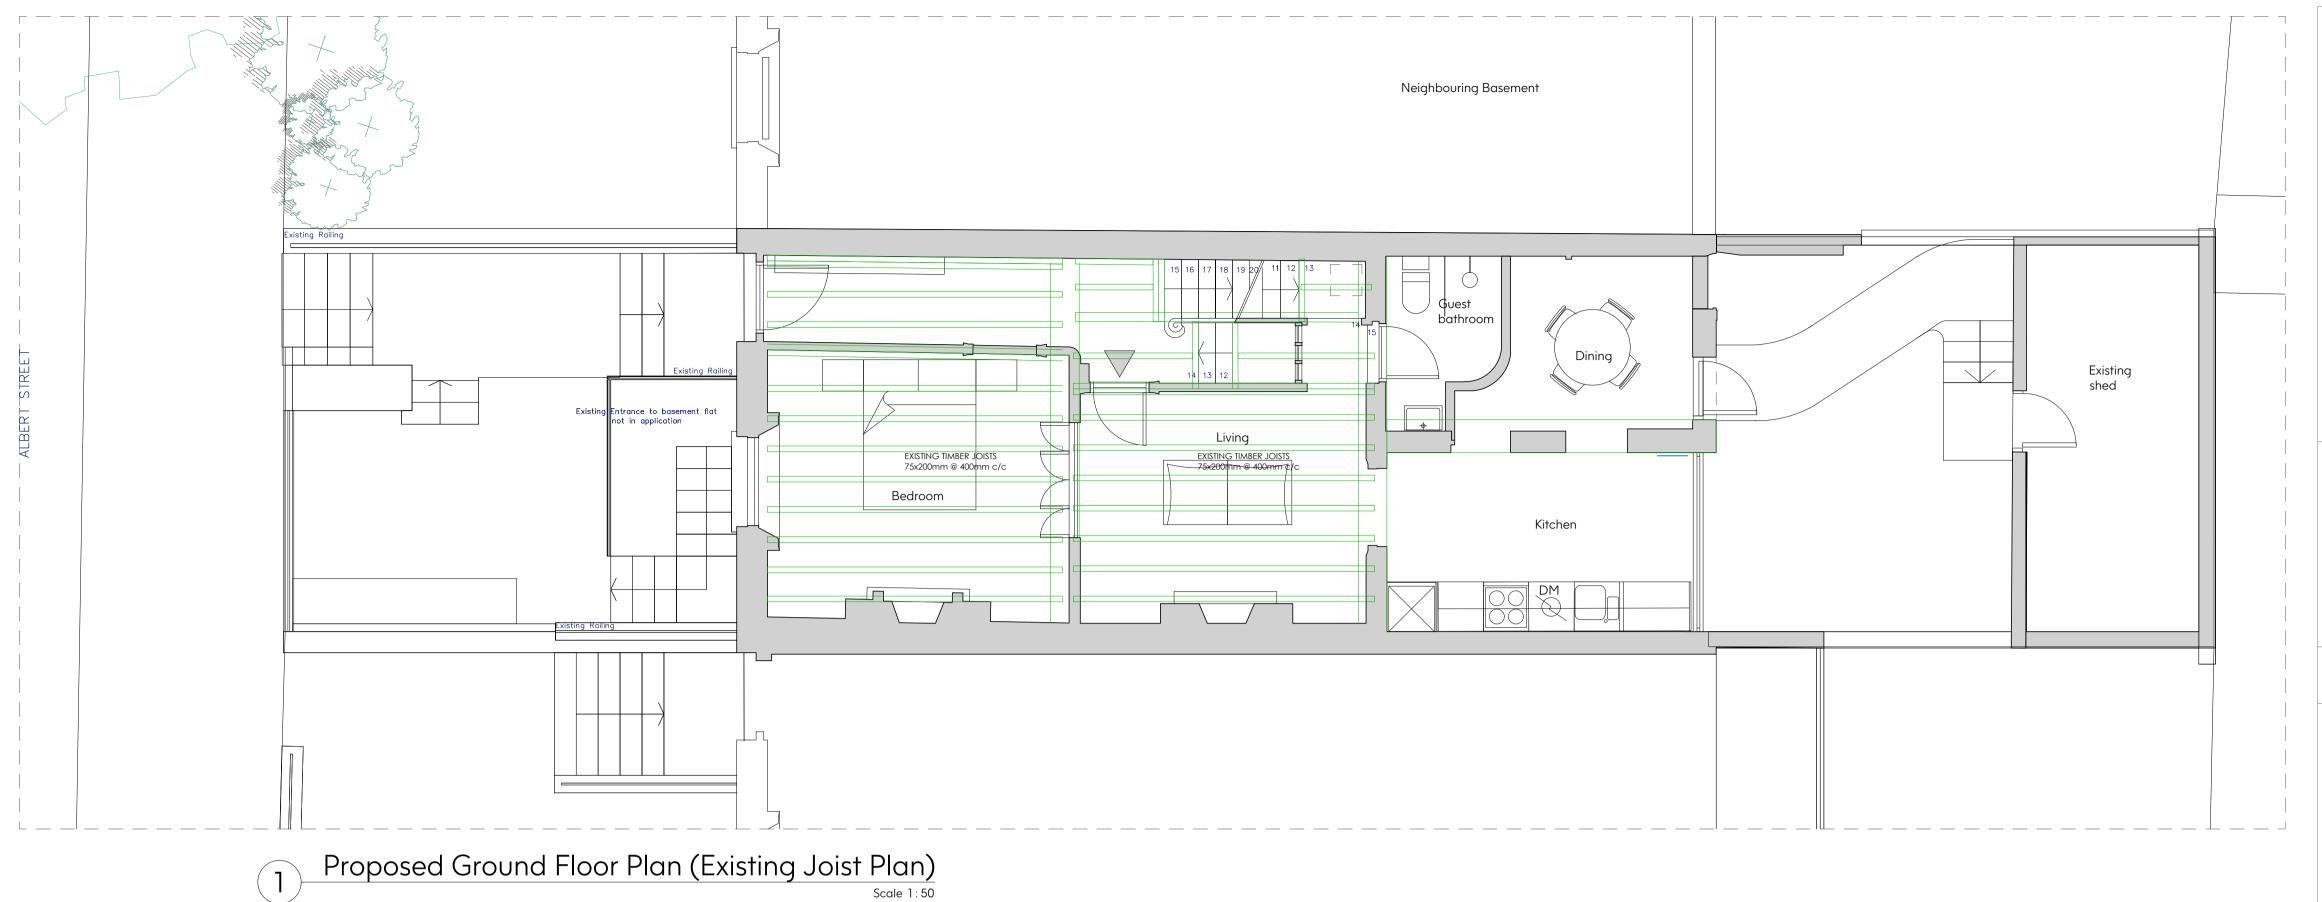

# Drawing Title: Proposed Ground & First Floor Plan (Existing Joist plan)

| Date:            | Drawing Status:    |
|------------------|--------------------|
| Oct. 2020        | Condition Approval |
| Drawing Number:  | Revision           |
| SE 1581 - 13/PC4 |                    |
| Scale:           | Drawn By:          |
| 1:50 @ A1        | SF                 |
|                  |                    |