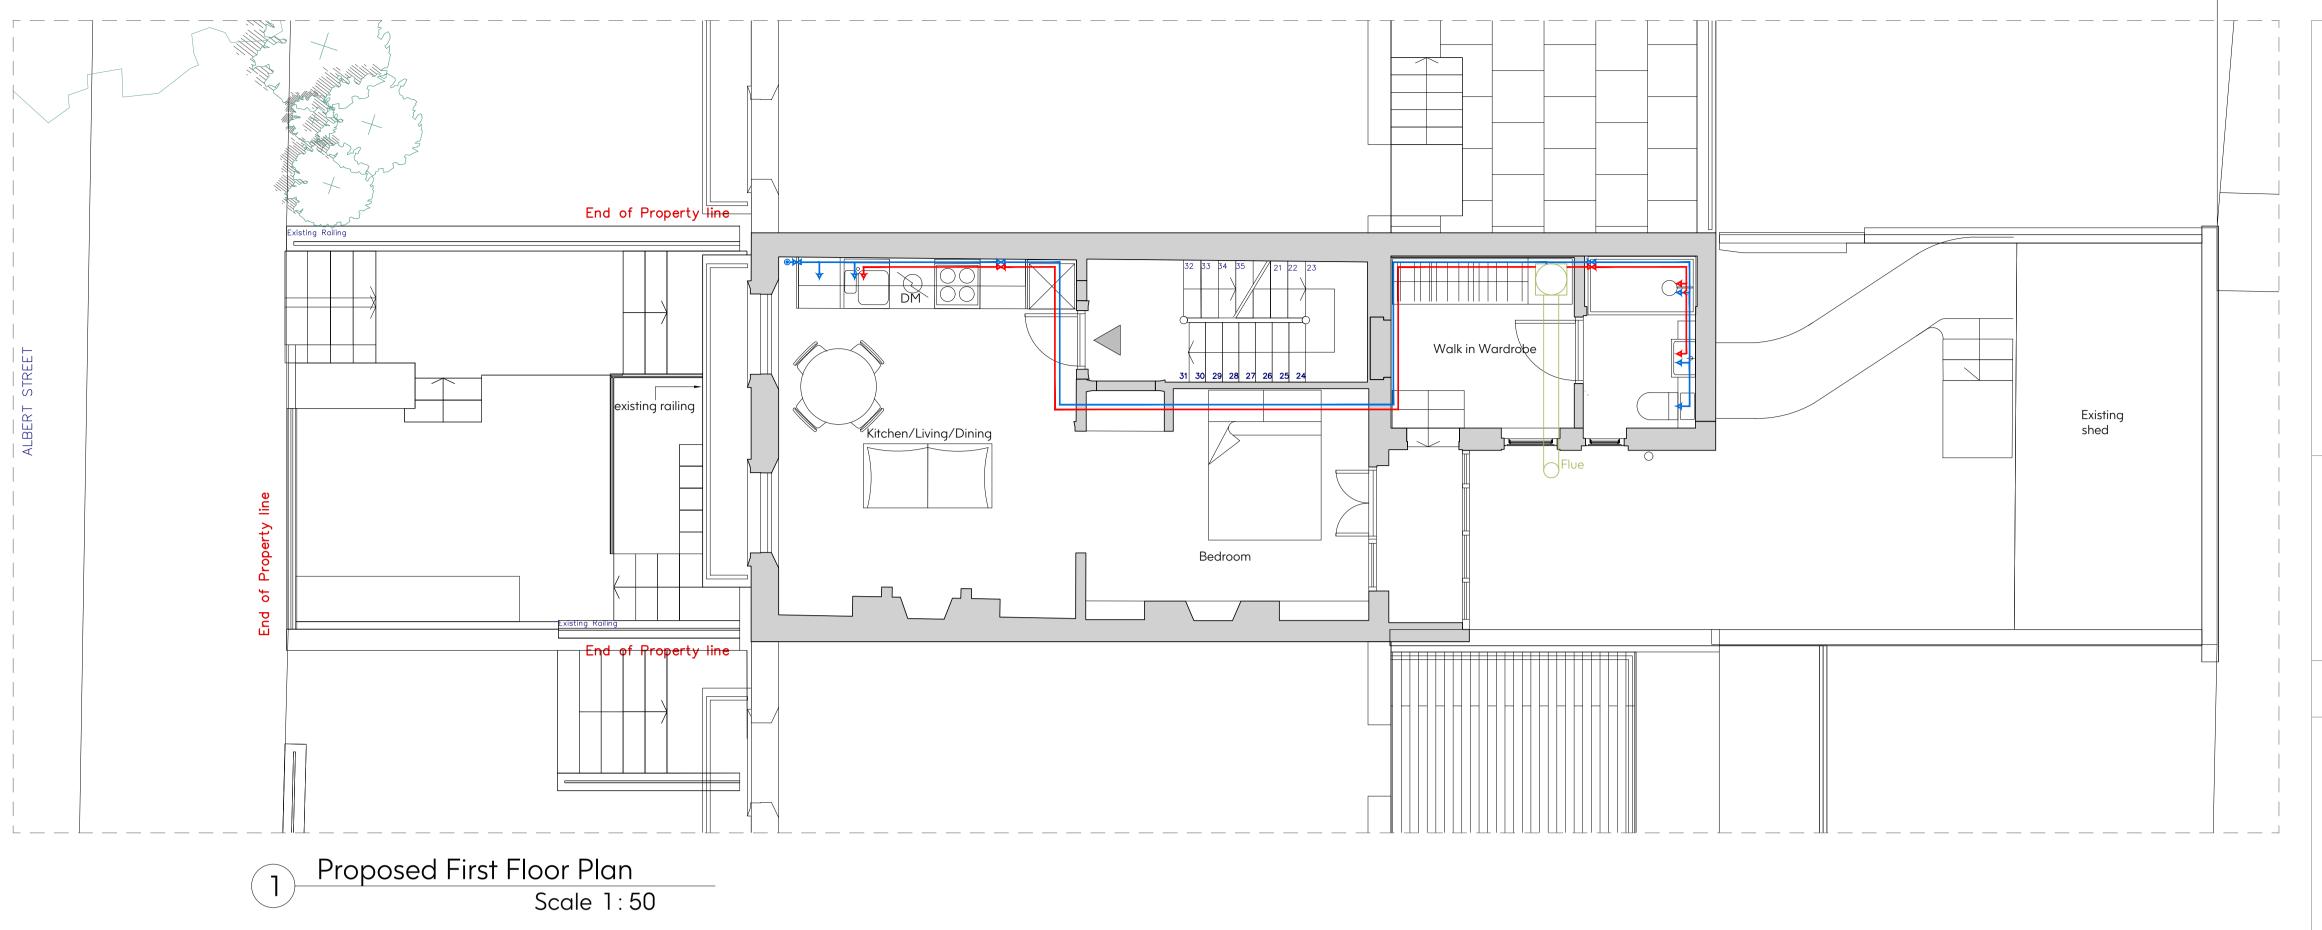

# Seesaw Studios

30 Shacklewell Lane Dalston, London, E8 2EZ United Kingdom

+44 (0) 20 7254 5671 seesaw-studios.com info@seesaw-studios.com

Client: Sharia Homes

Project: 76 Albert Street, NW17NR

### Drawing Title: Proposed First & Second Floor Plan (Plumbing)

| Date:            | Drawing Status:    |
|------------------|--------------------|
| Oct. 2020        | Condition Approval |
| Drawing Number:  | Revision           |
| SE 1581 - 08/PC4 |                    |
| Scale:           | Drawn By:          |
| 1:50 @ A1        | SF                 |