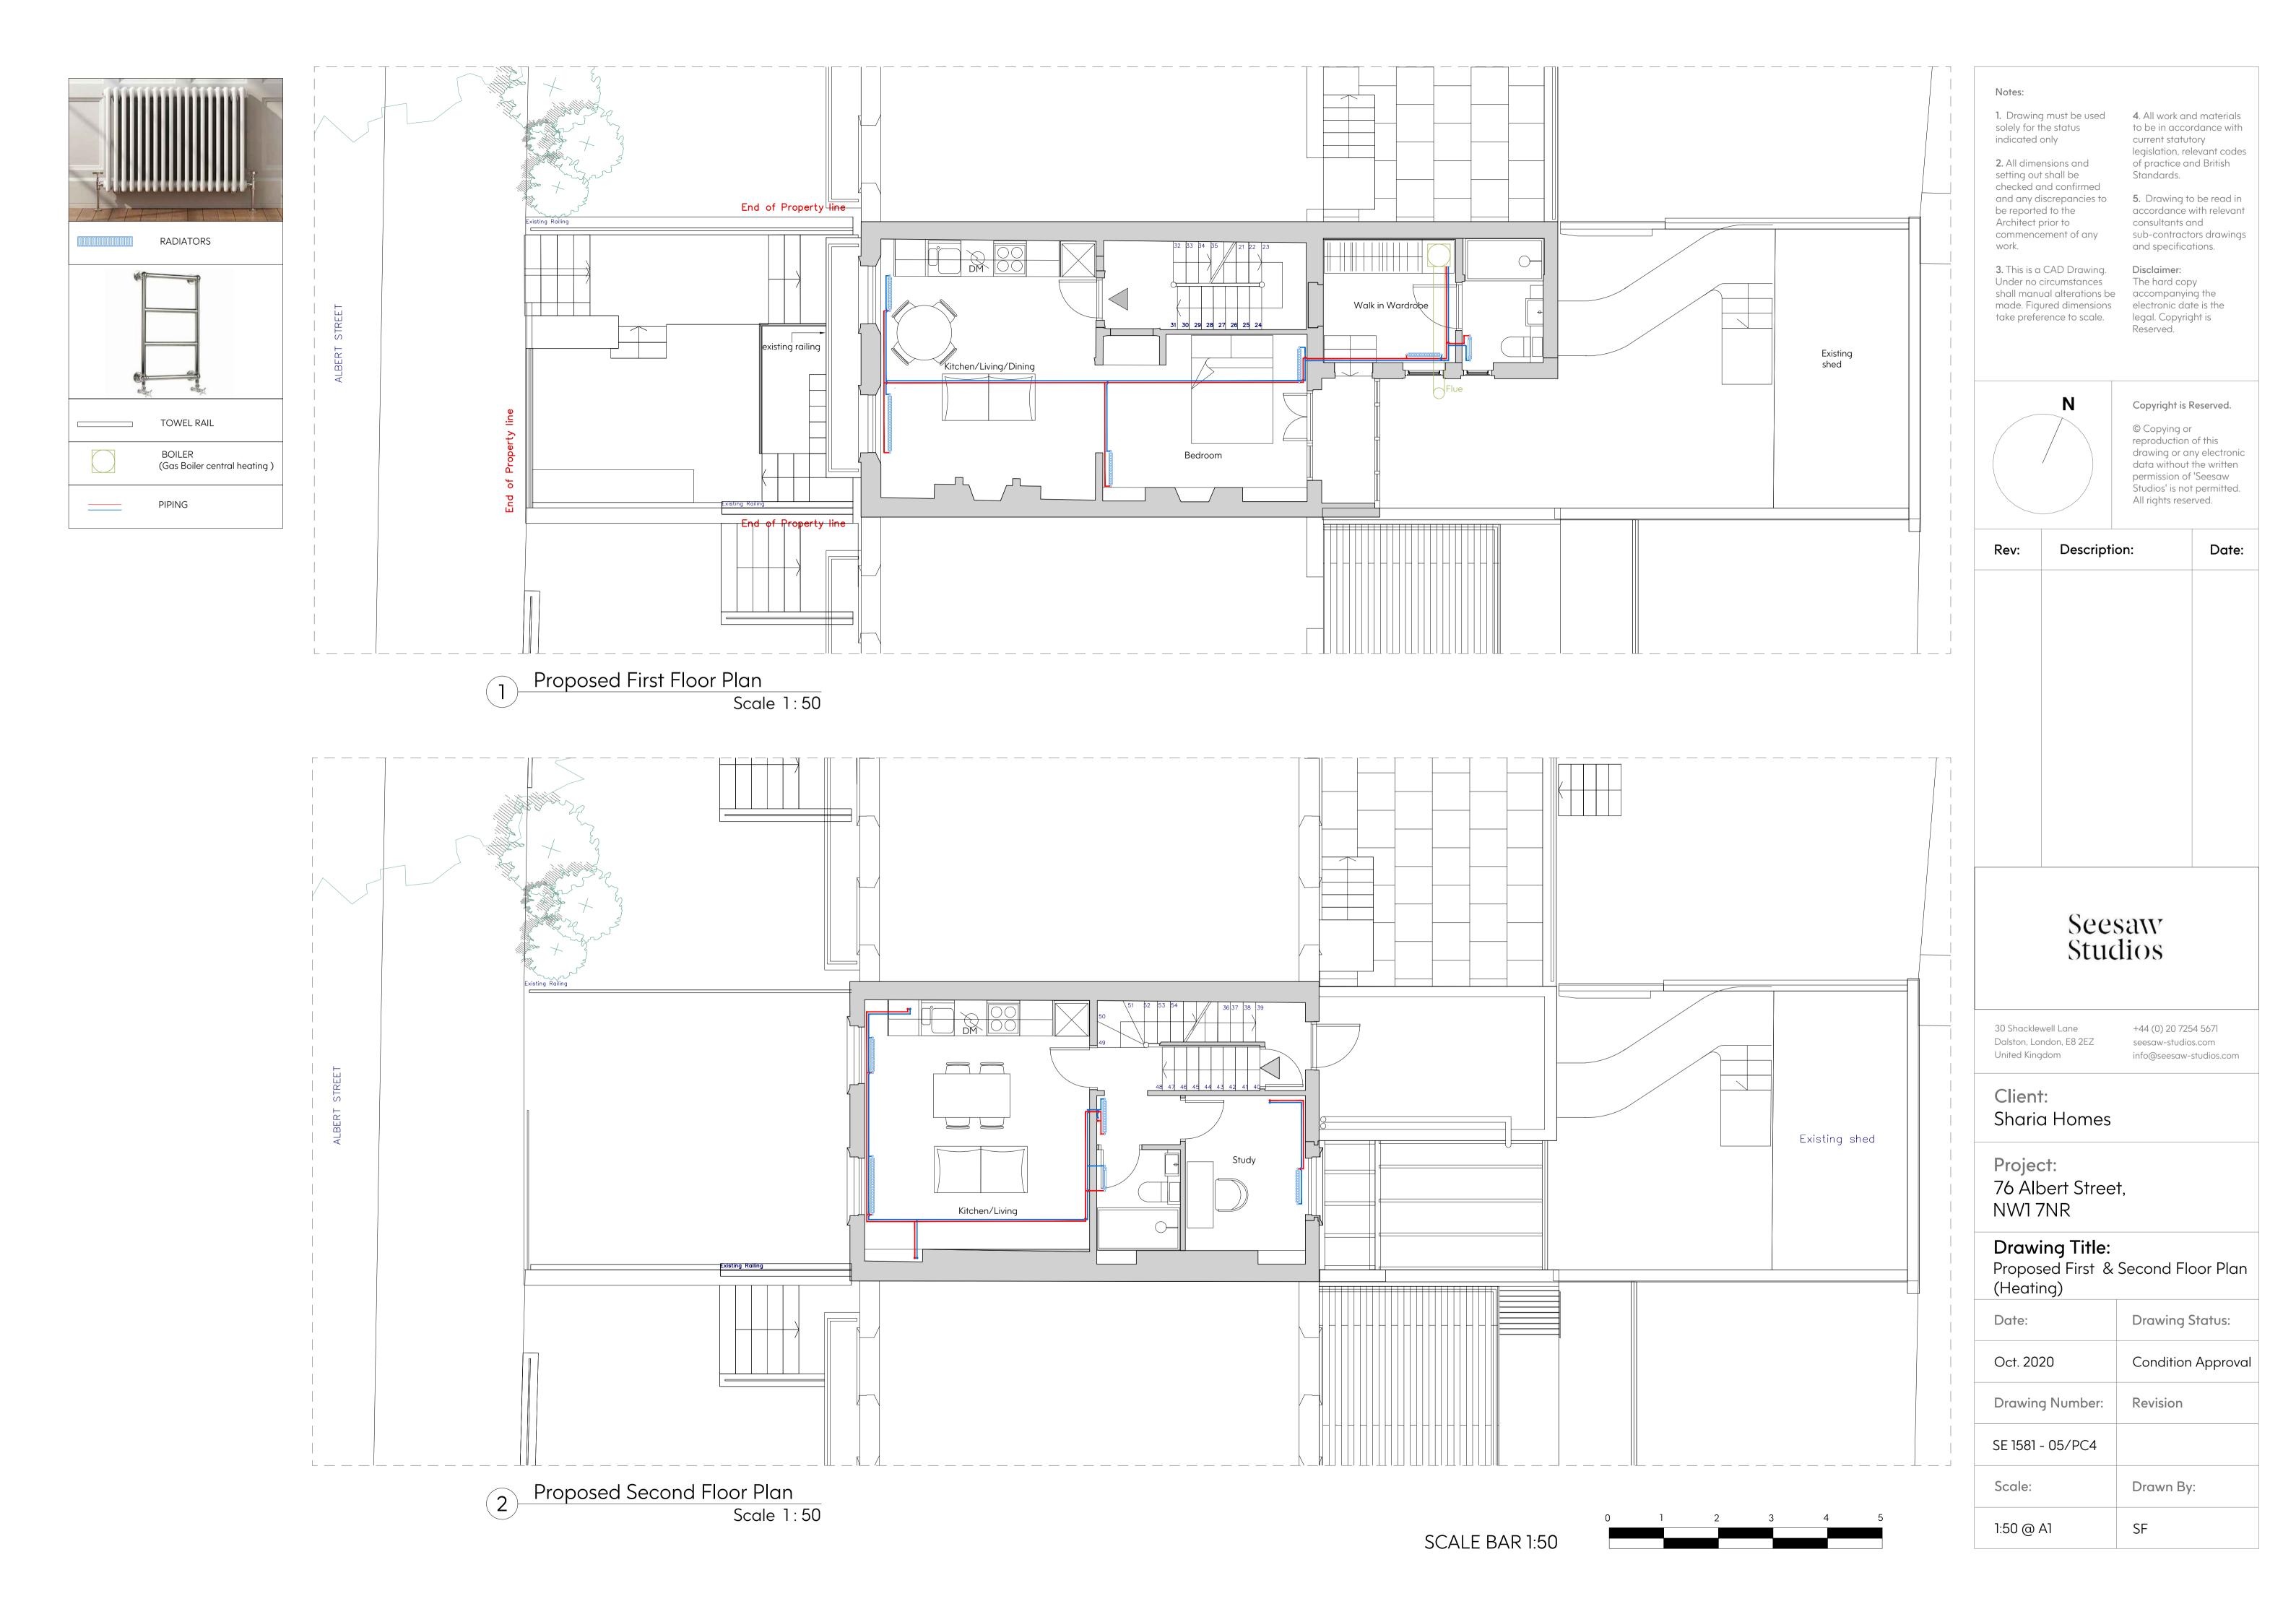

# **Drawing Title:**Proposed Basement & Ground Floor Plan (Heating)

| Date:            | Drawing Status:    |
|------------------|--------------------|
| Oct. 2020        | Condition Approval |
| Drawing Number:  | Revision           |
| SE 1581 - 04/PC4 |                    |
| Scale:           | Drawn By:          |
| 1:50 @ A1        | SF                 |

# Seesaw Studios

30 Shacklewell Lane Dalston, London, E8 2EZ United Kingdom

+44 (0) 20 7254 5671 seesaw-studios.com info@seesaw-studios.com

Client: Sharia Homes

Project: 76 Albert Street, NW17NR

**Drawing Title:**Proposed Third Floor Plan
(Heating)