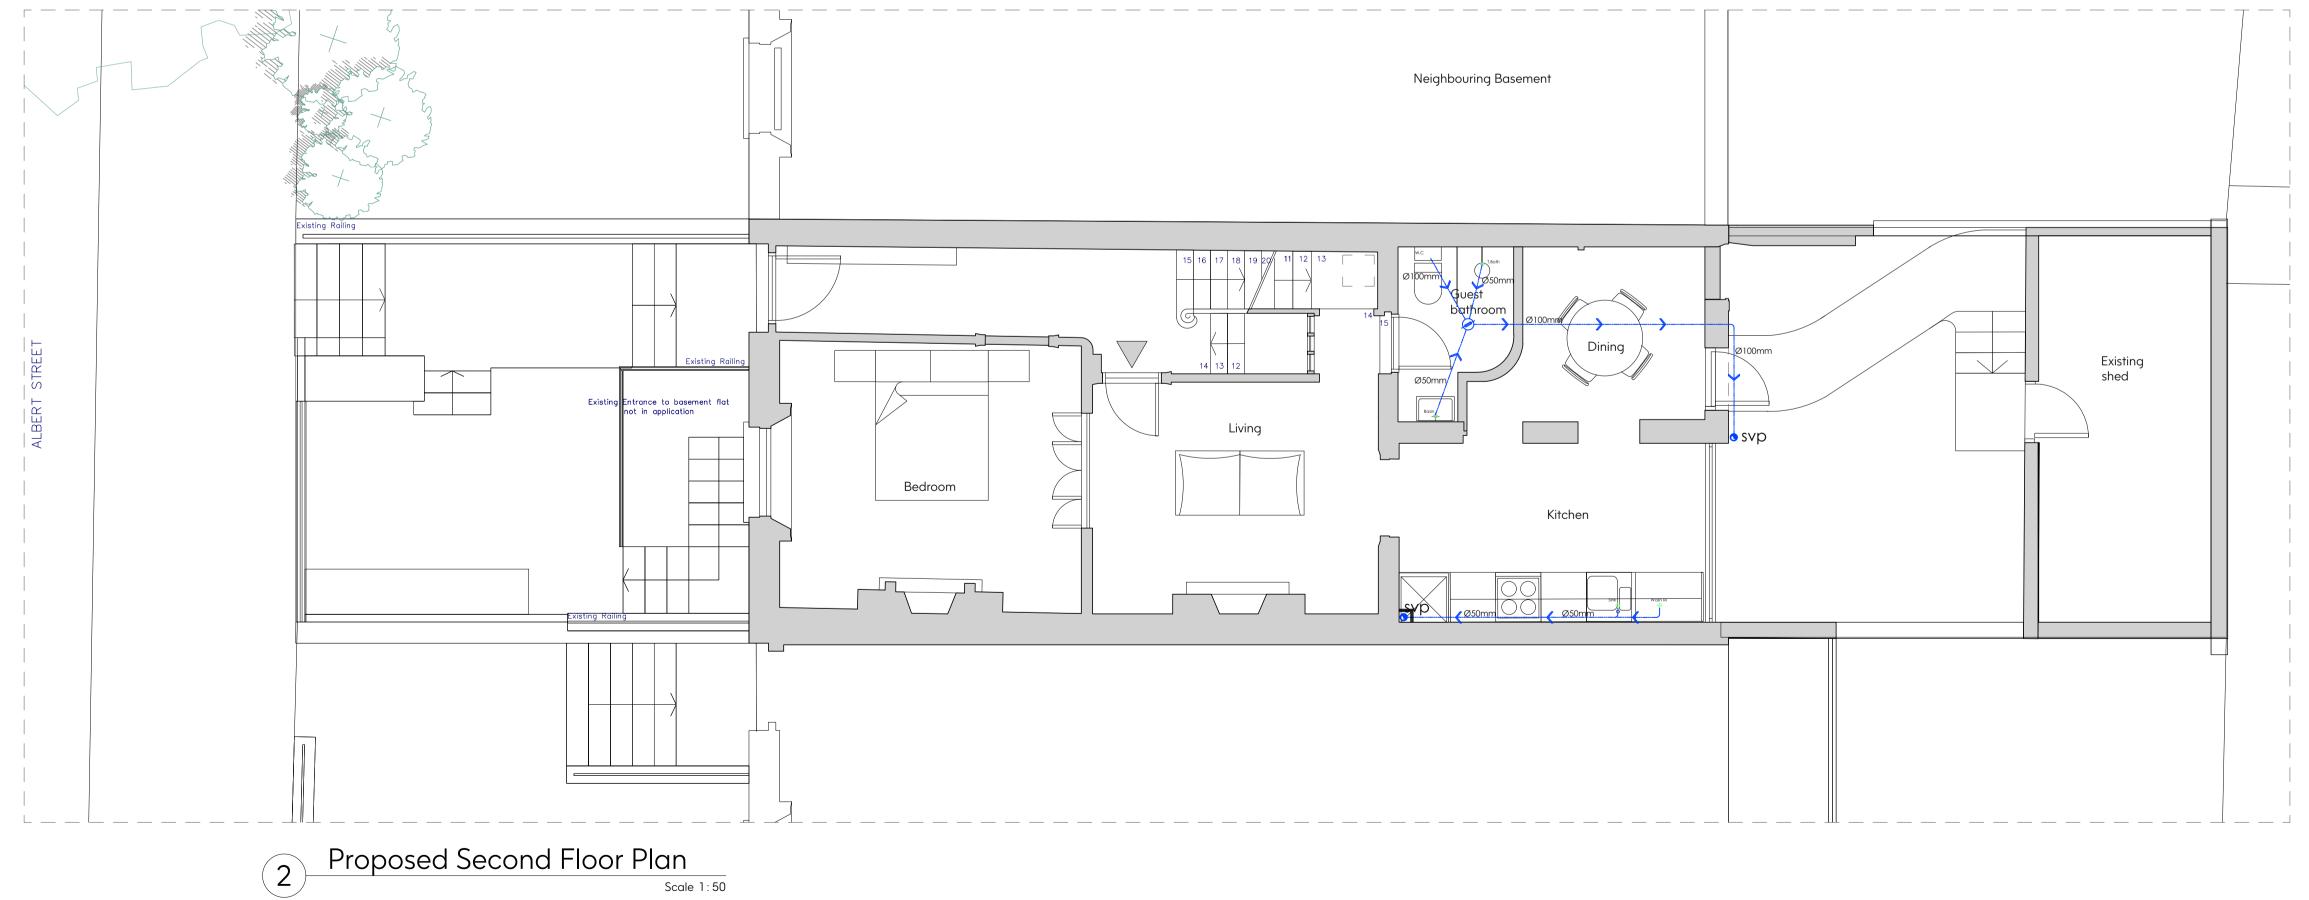

# Seesaw Studios

30 Shacklewell Lane Dalston, London, E8 2EZ United Kingdom

+44 (0) 20 7254 5671 seesaw-studios.com info@seesaw-studios.com

Client: Sharia Homes

Project: 76 Albert Street, NW17NR

### Drawing Title: Proposed First & Second Floor Plan (Plumbing)

| Date:            | Drawing Status:    |
|------------------|--------------------|
| Oct. 2020        | Condition Approval |
| Drawing Number:  | Revision           |
| SE 1581 - 08/PC4 |                    |
| Scale:           | Drawn By:          |
| 1:50 @ A1        | SF                 |