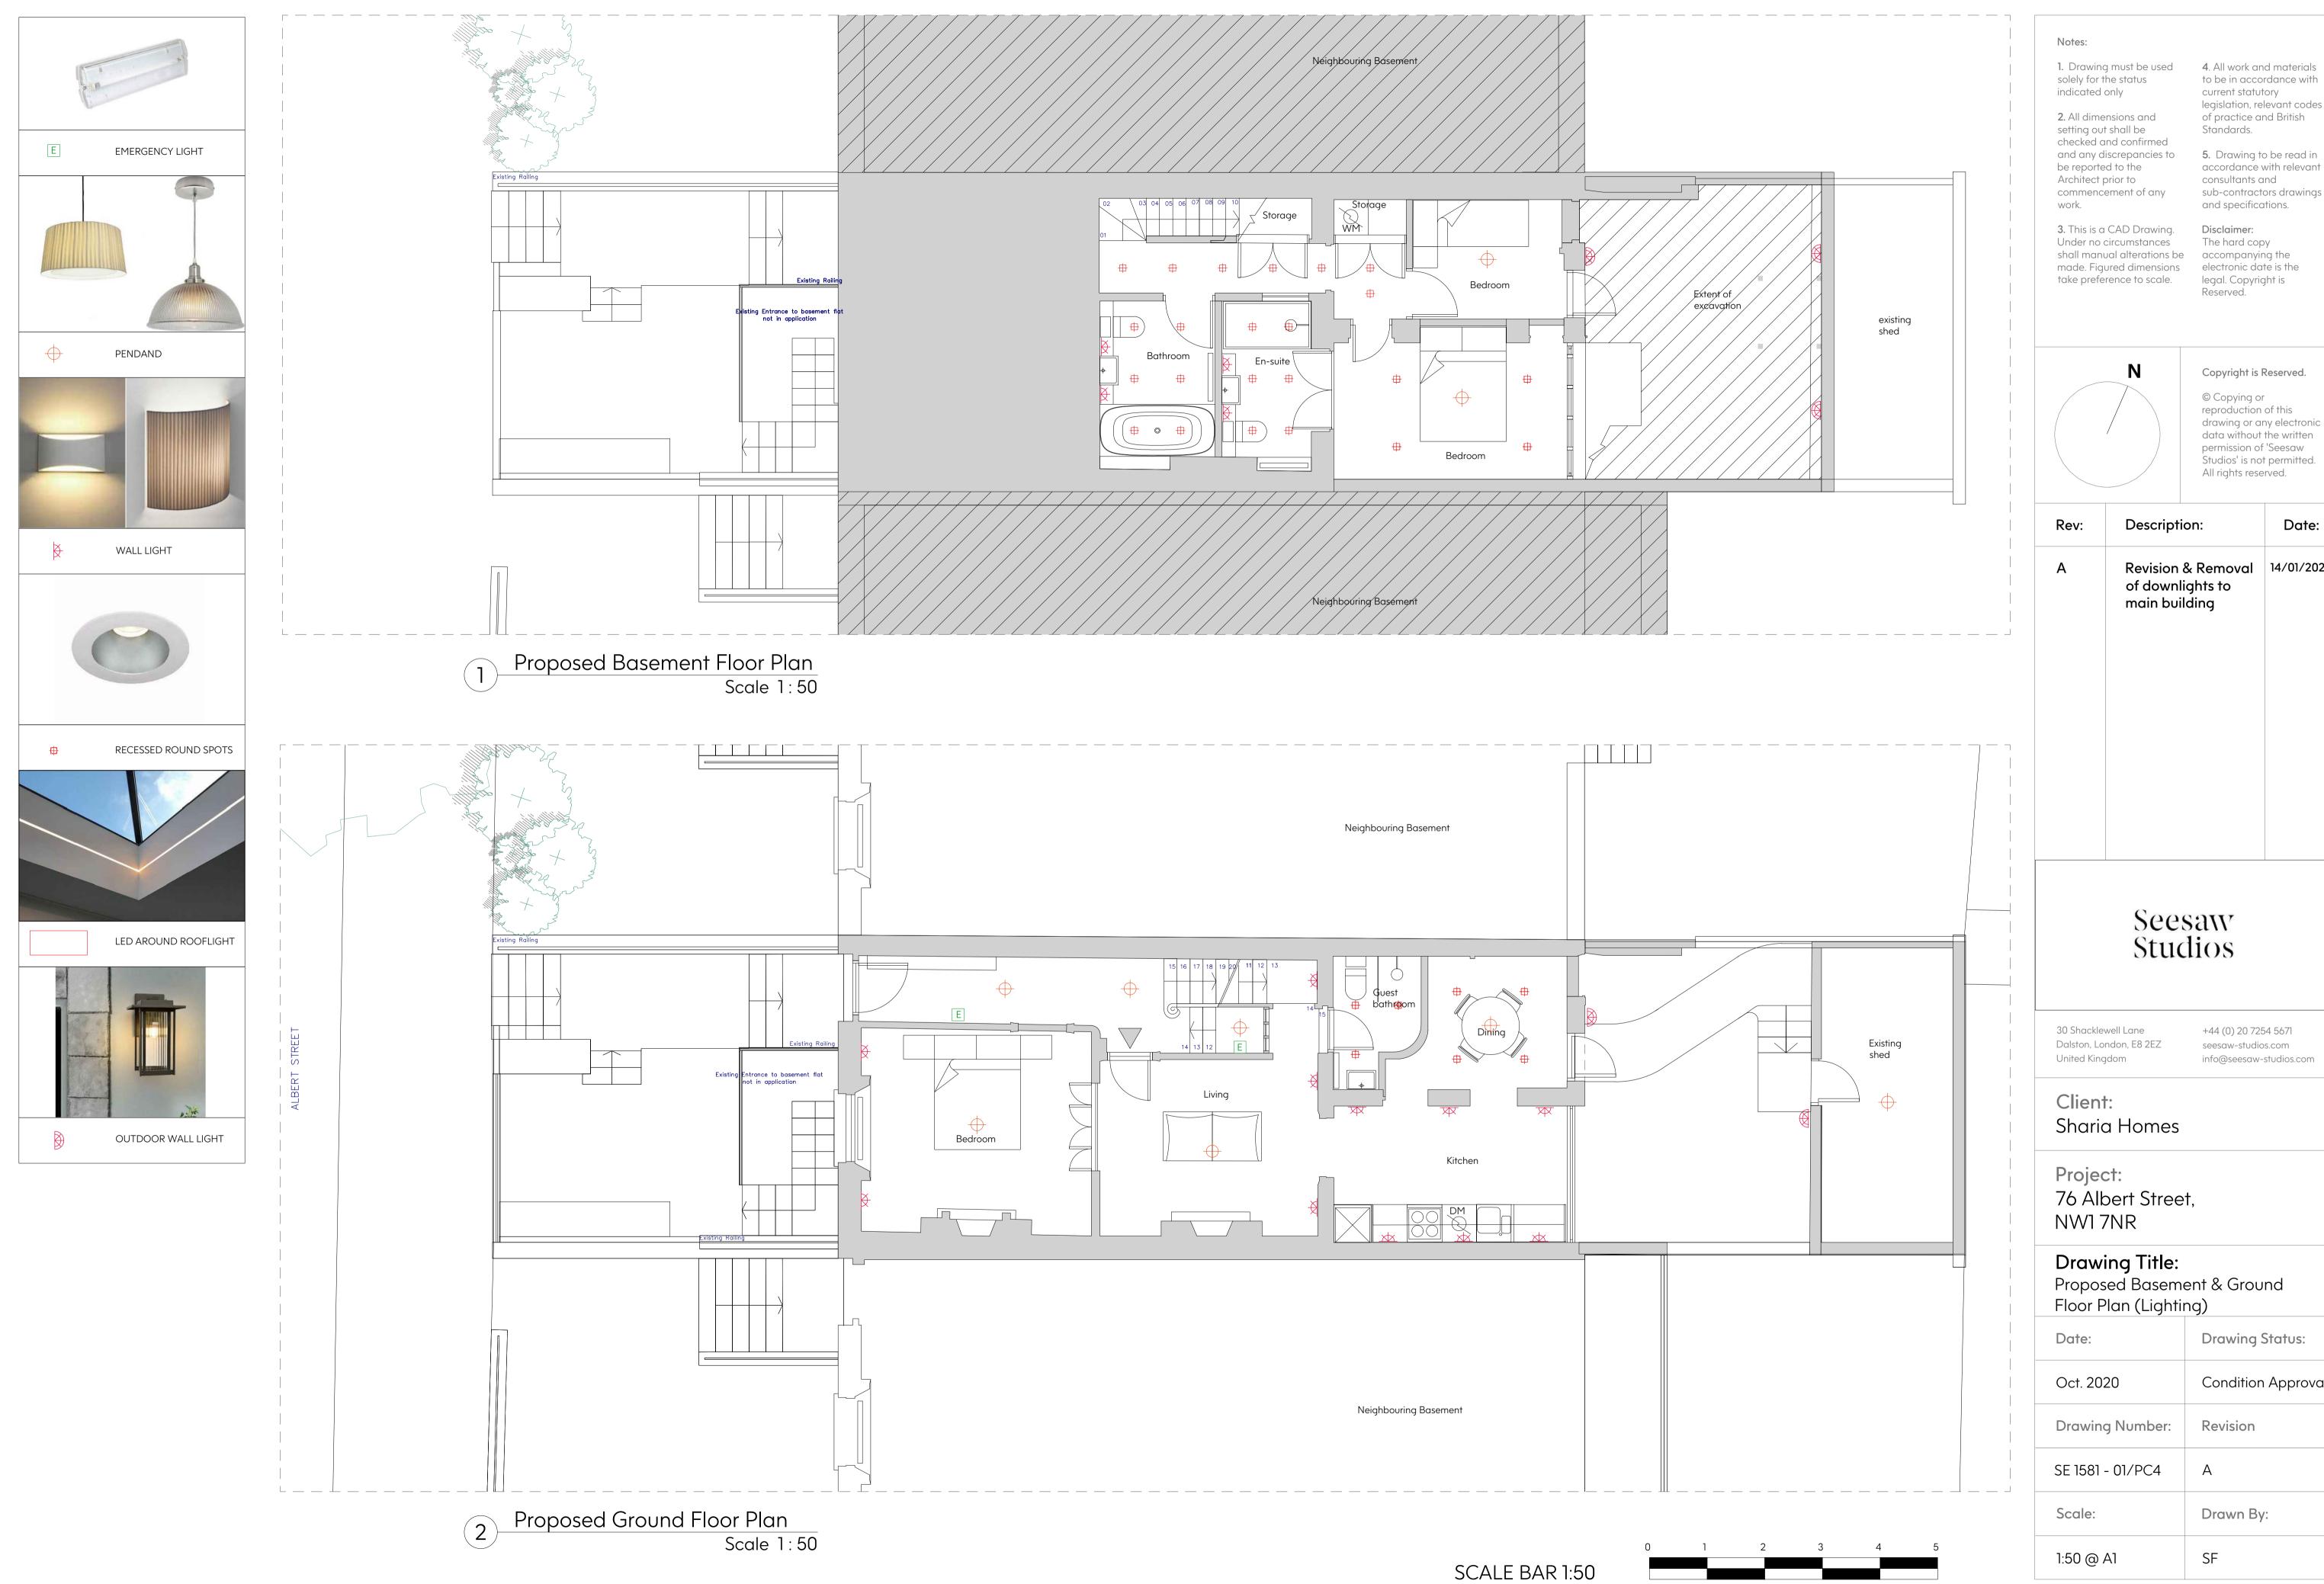

Proposed Basement Floor Plan Scale 1:50

Proposed Ground Floor Plan
Scale 1:50

SCALE BAR 1:50