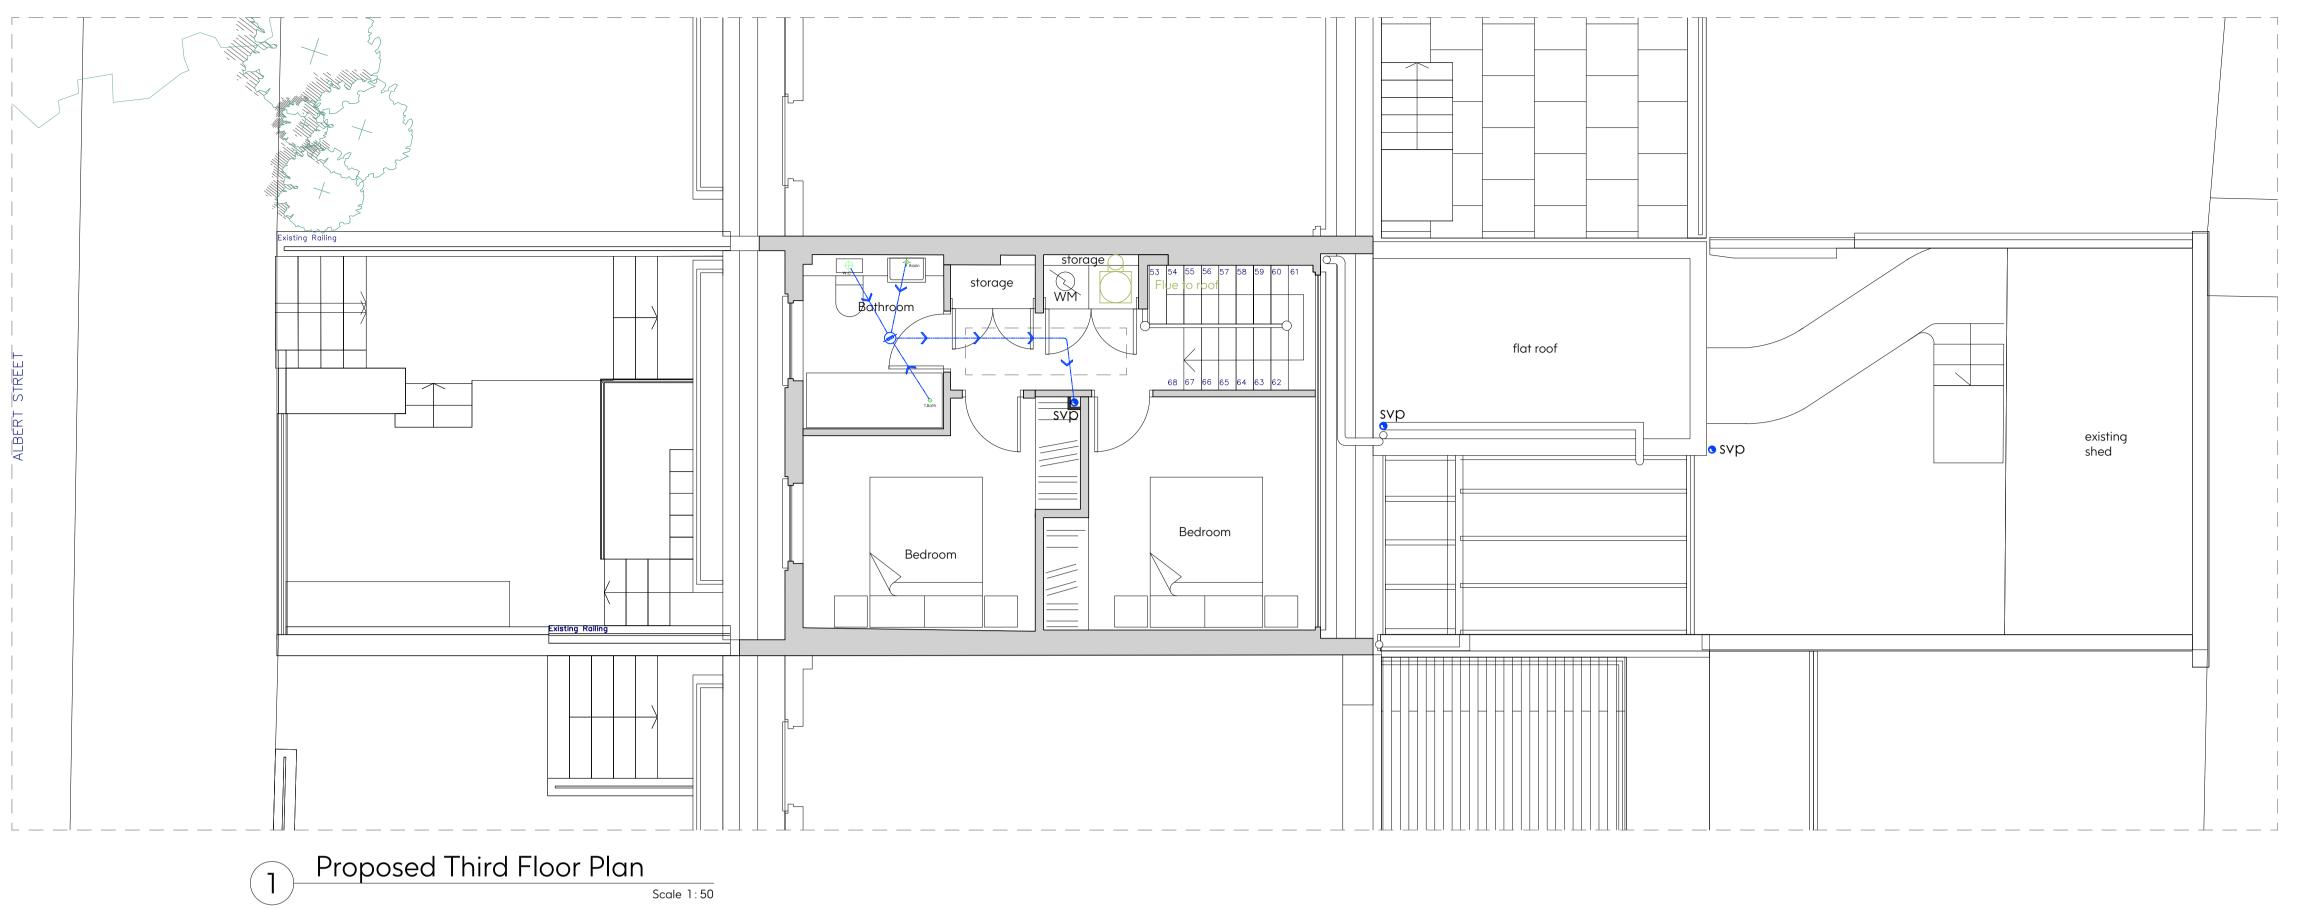

# Seesaw Studios

30 Shacklewell Lane Dalston, London, E8 2EZ United Kingdom

+44 (0) 20 7254 5671 seesaw-studios.com info@seesaw-studios.com

Client: Sharia Homes

Project: 76 Albert Street, NW17NR

# **Drawing Title:**Proposed Third Floor Plan (Plumbing)

| Date:            | Drawing Status:    |
|------------------|--------------------|
| Oct. 2020        | Condition Approval |
| Drawing Number:  | Revision           |
| SE 1581 - 09/PC4 |                    |
| Scale:           | Drawn By:          |
| 1:50 @ A1        | SF                 |