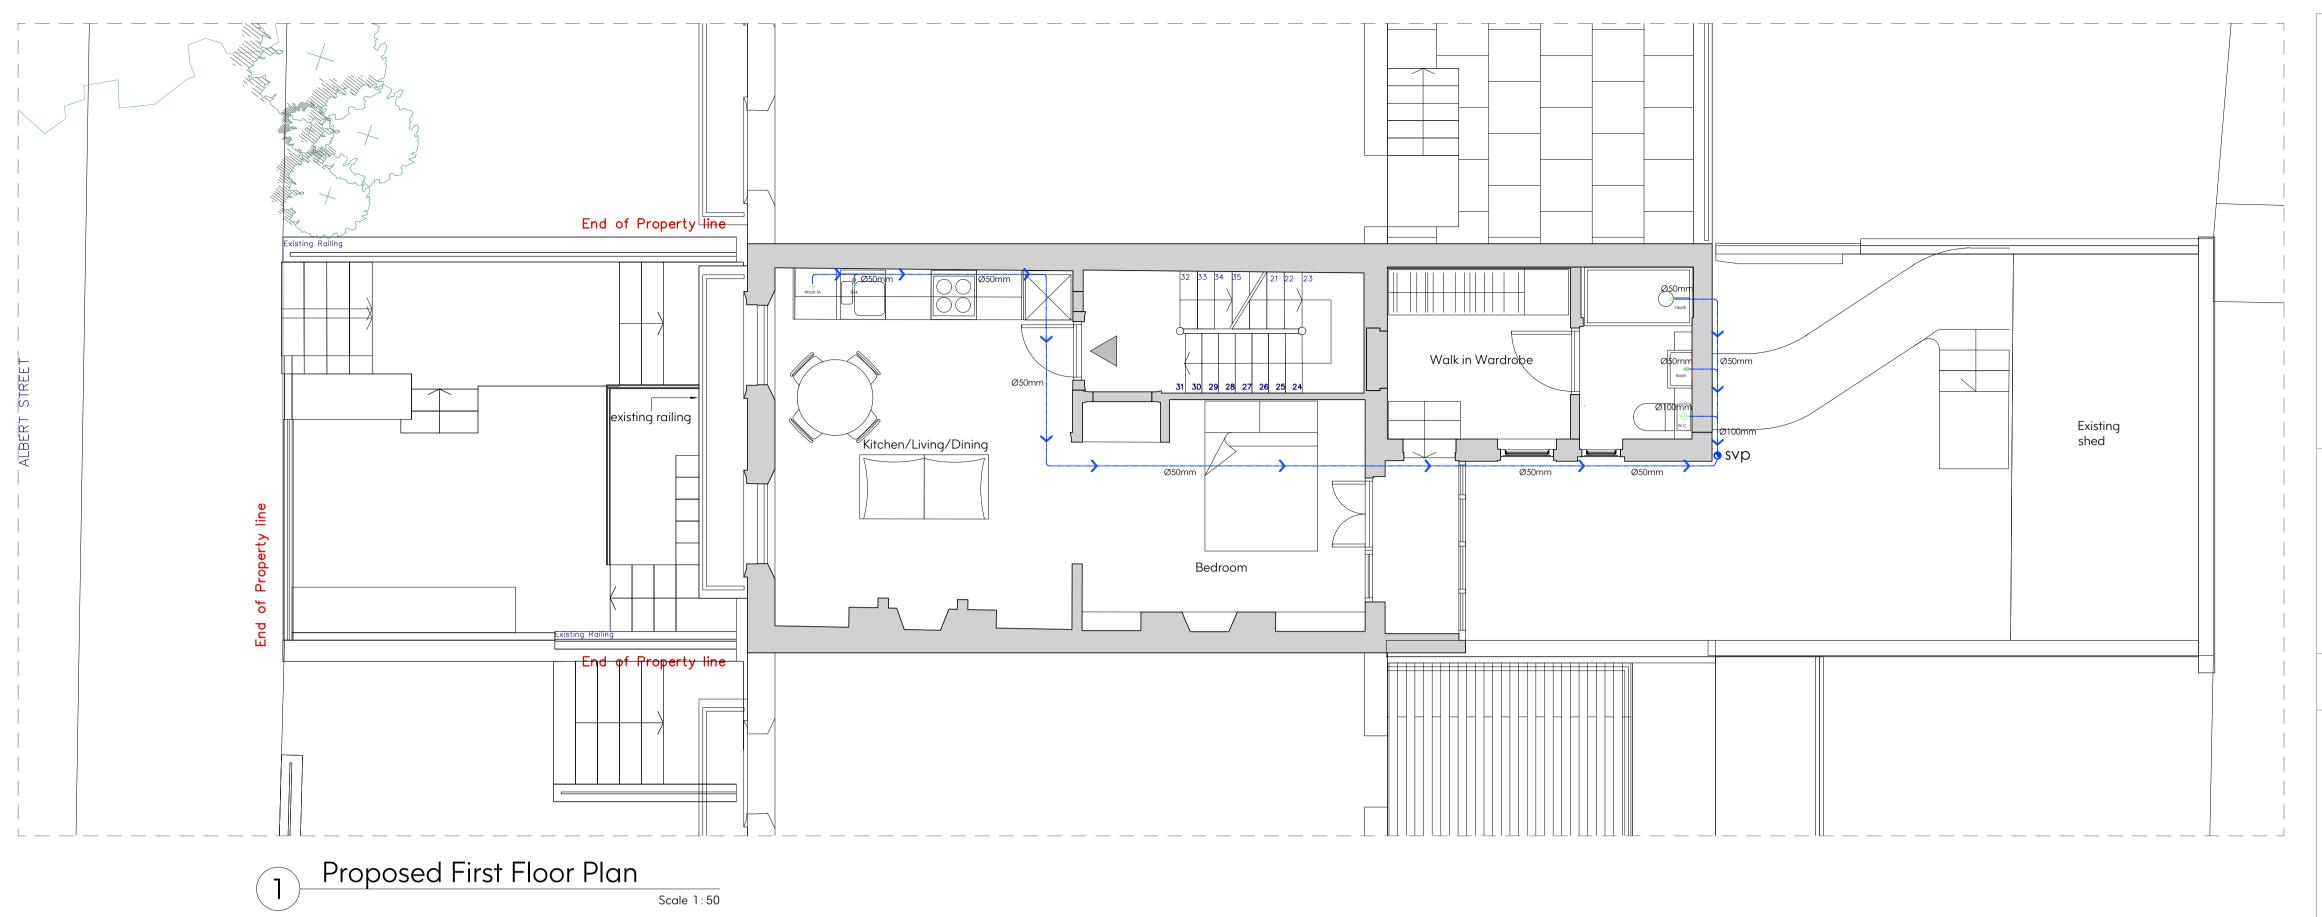

# Seesaw Studios

30 Shacklewell Lane Dalston, London, E8 2EZ United Kingdom

+44 (0) 20 7254 5671 seesaw-studios.com info@seesaw-studios.com

Client: Sharia Homes

Project: 76 Albert Street, NW17NR

### Drawing Title: Proposed First & Second Floor Plan (Plumbing)

| Date:            | Drawing Status:    |
|------------------|--------------------|
| Oct. 2020        | Condition Approval |
| Drawing Number:  | Revision           |
| SE 1581 - 08/PC4 |                    |
| Scale:           | Drawn By:          |
| 1:50 @ A1        | SF                 |