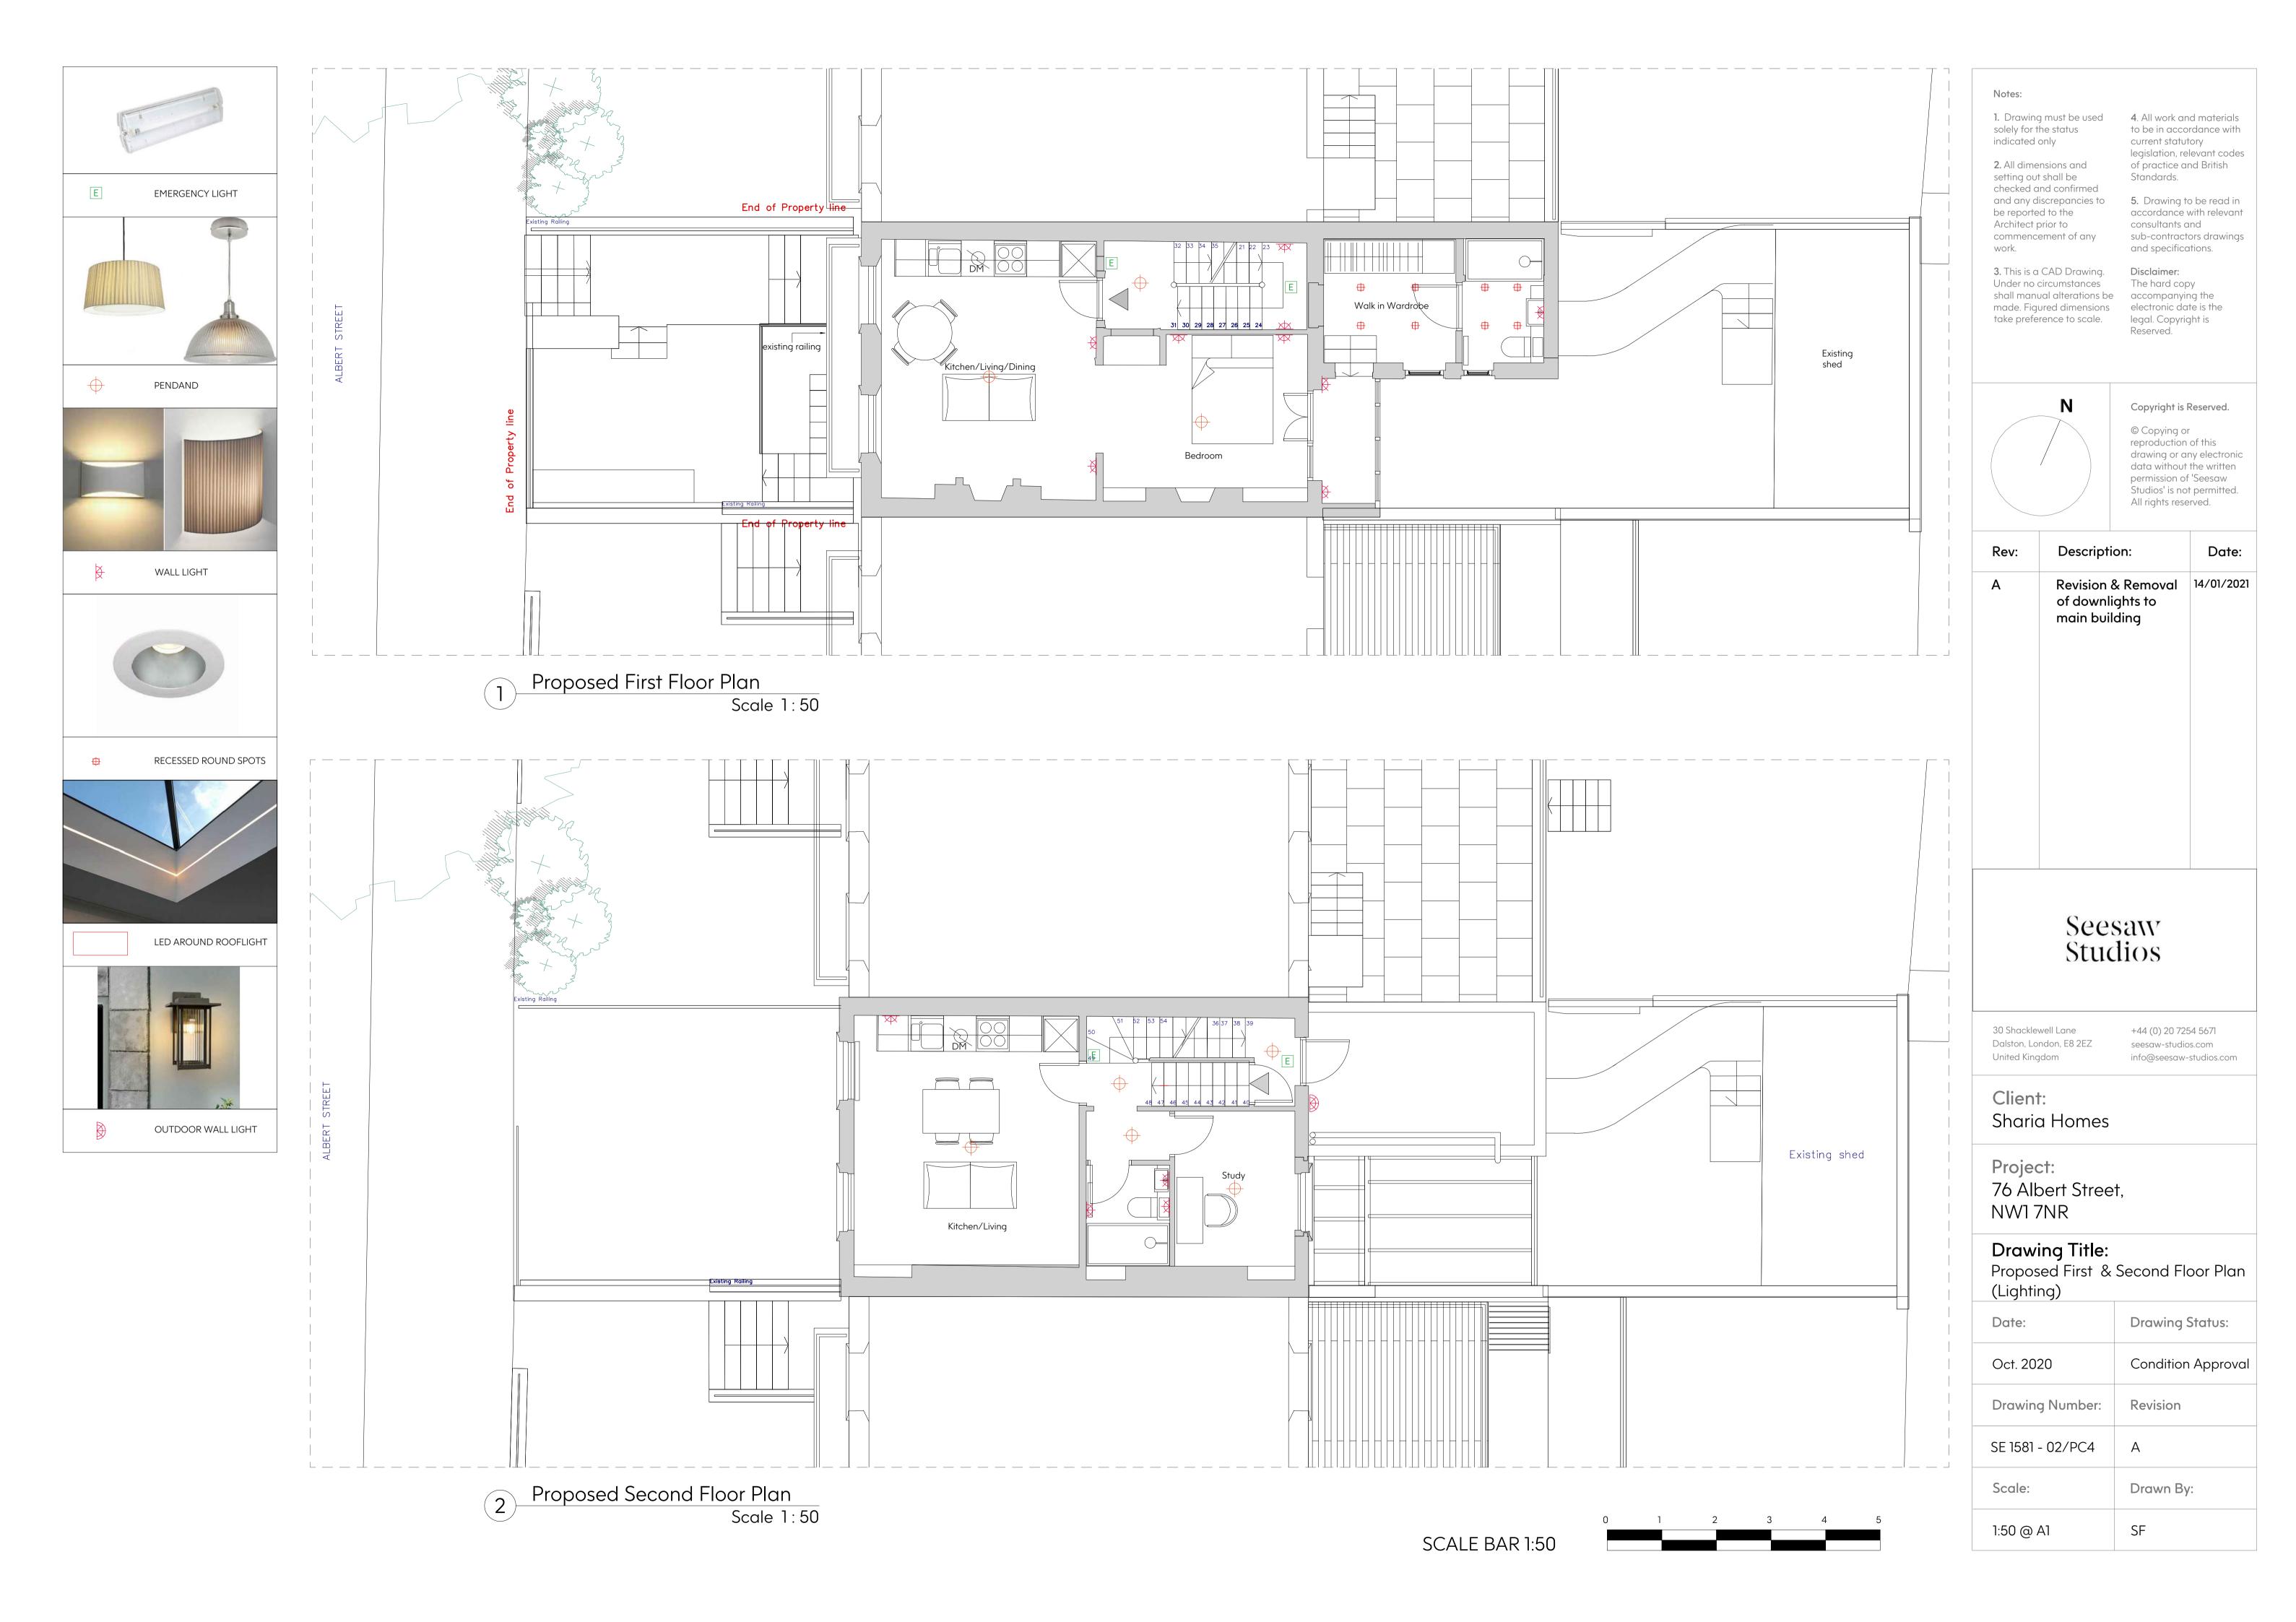

Proposed Basement Floor Plan Scale 1:50

SCALE BAR 1:50

- 1. Drawing must be used solely for the status indicated only
- 2. All dimensions and setting out shall be checked and confirmed and any discrepancies to 5. Drawing to be read in be reported to the Architect prior to commencement of any work.
- **3.** This is a CAD Drawing. Under no circumstances shall manual alterations be accompanying the take preference to scale.