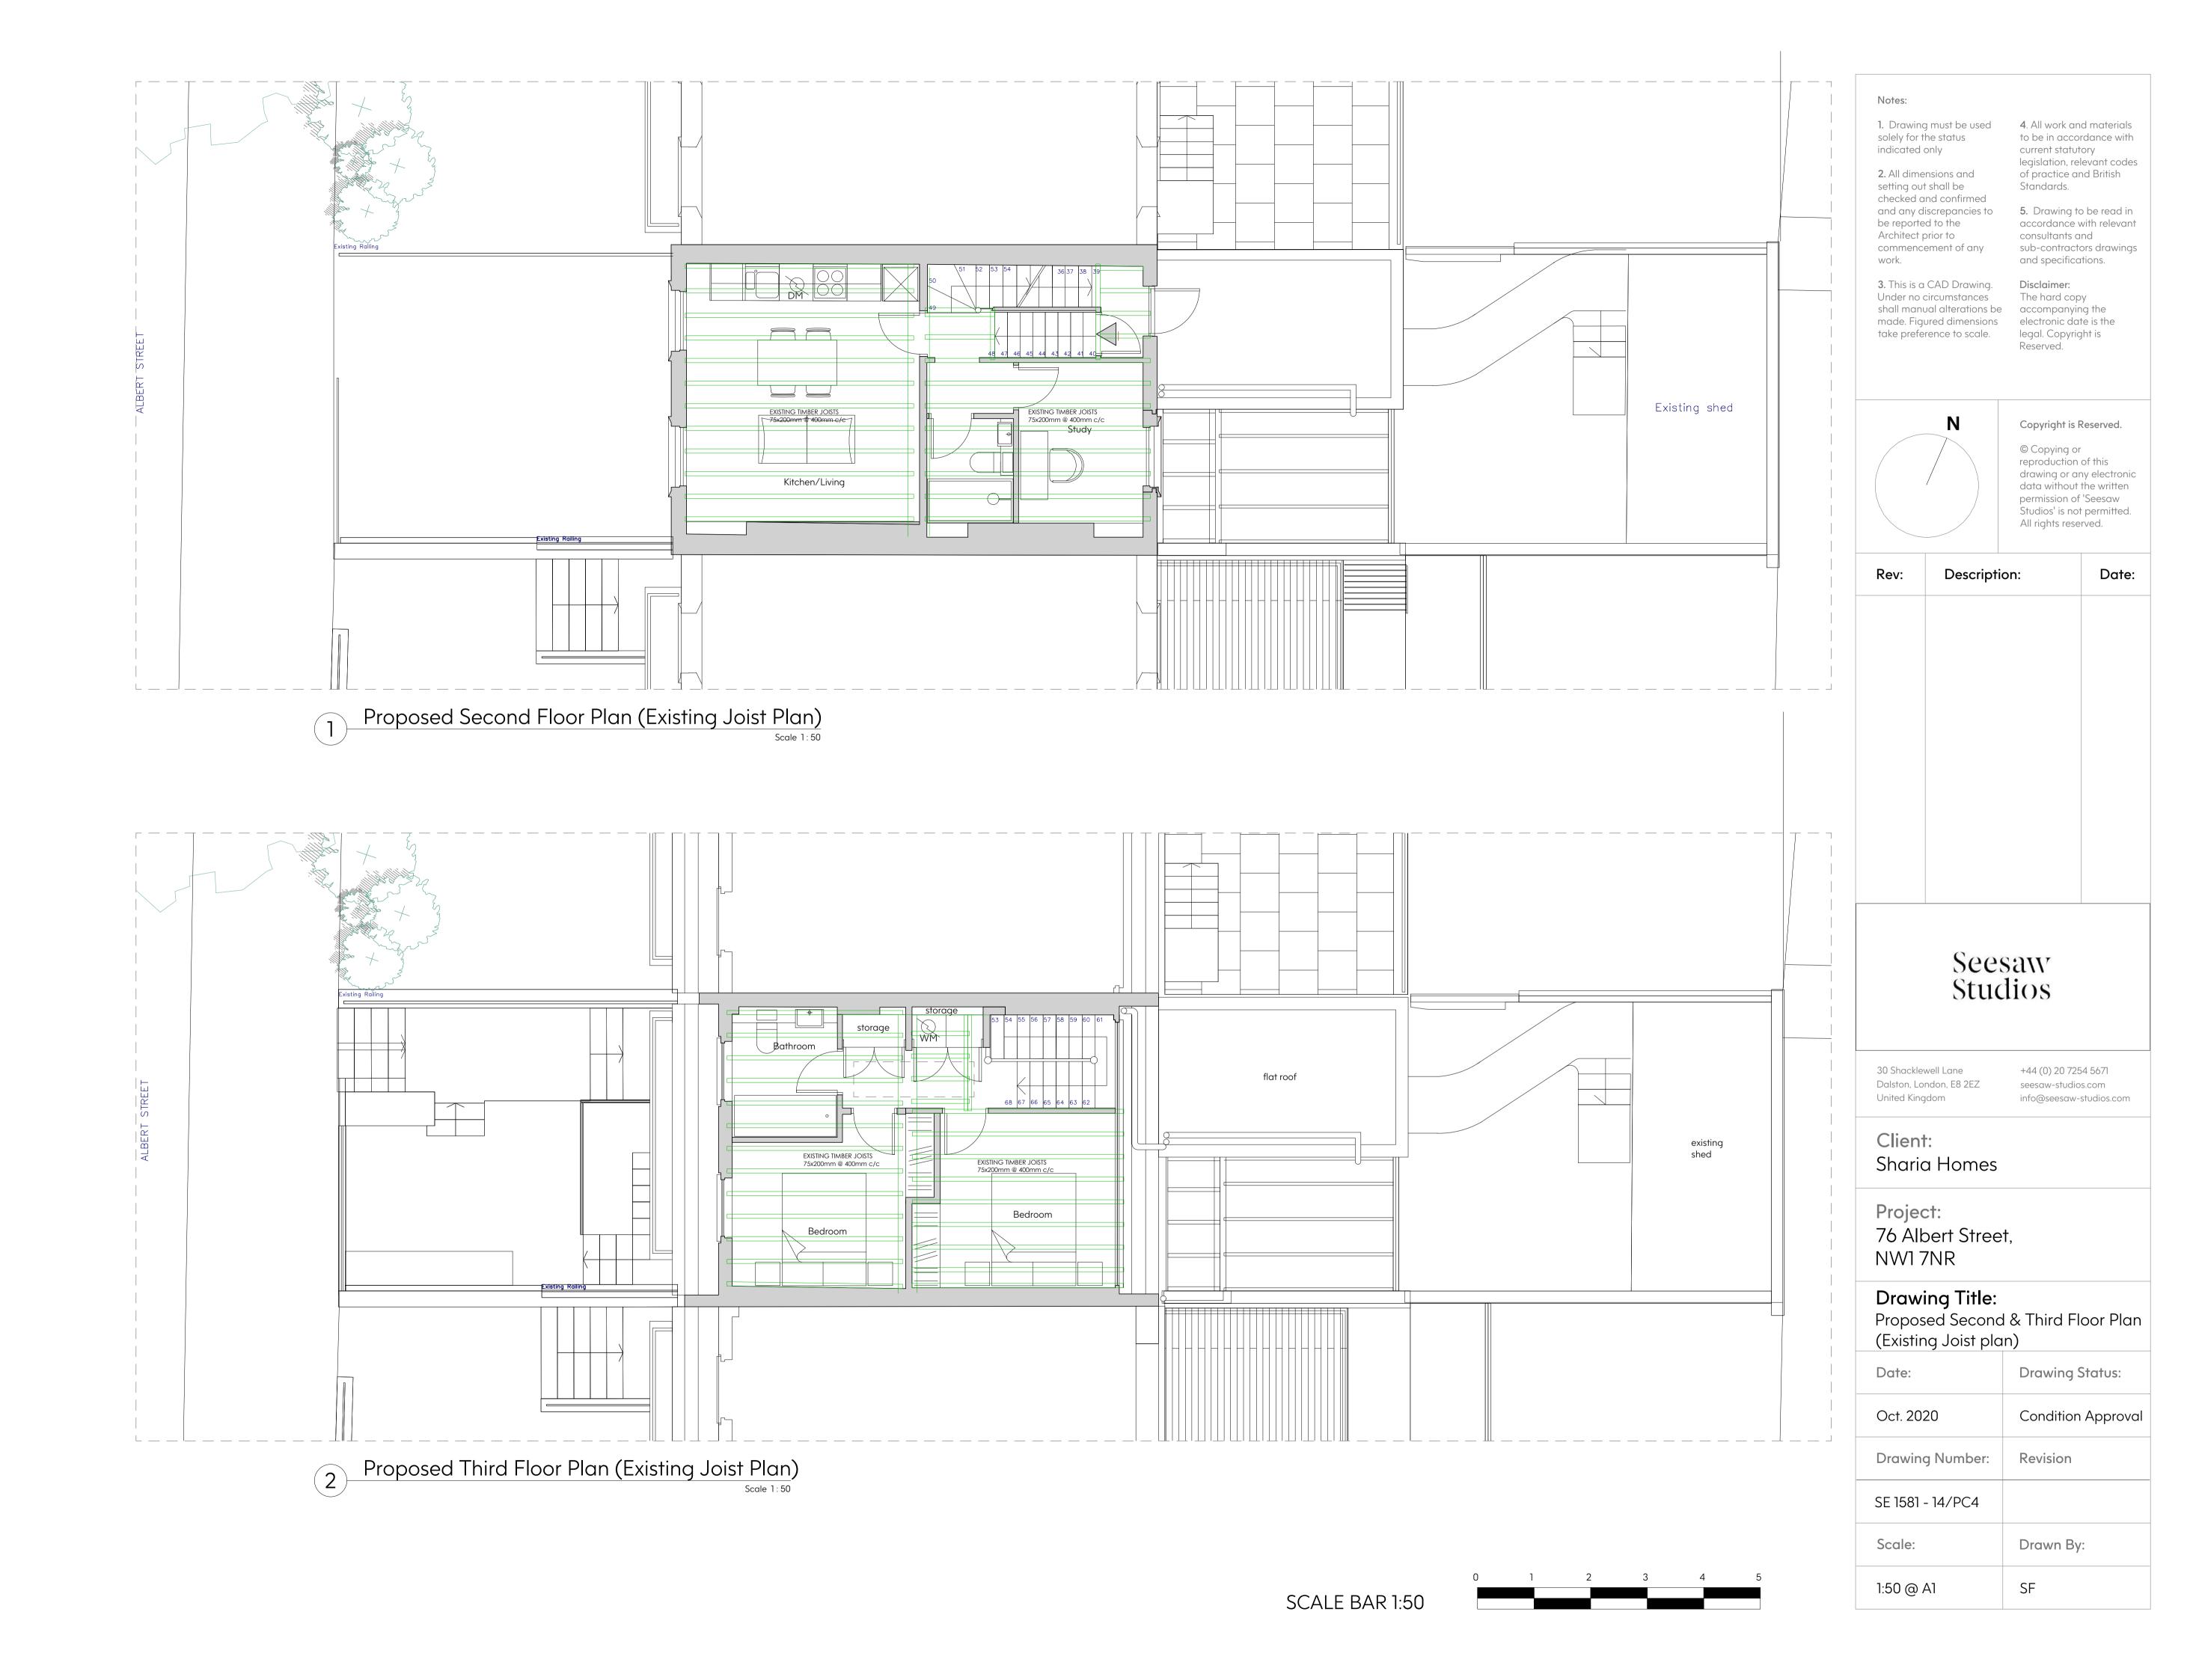

# Seesaw Studios

30 Shacklewell Lane Dalston, London, E8 2EZ United Kingdom

+44 (0) 20 7254 5671 seesaw-studios.com info@seesaw-studios.com

Client: Sharia Homes

Project: 76 Albert Street, NW1 7NR

# Drawing Title: Proposed Ground & First Floor Plan (Existing Joist plan)

| Date:            | Drawing Status:    |
|------------------|--------------------|
| Oct. 2020        | Condition Approval |
| Drawing Number:  | Revision           |
| SE 1581 - 13/PC4 |                    |
| Scale:           | Drawn By:          |
| 1:50 @ A1        | SF                 |
|                  |                    |