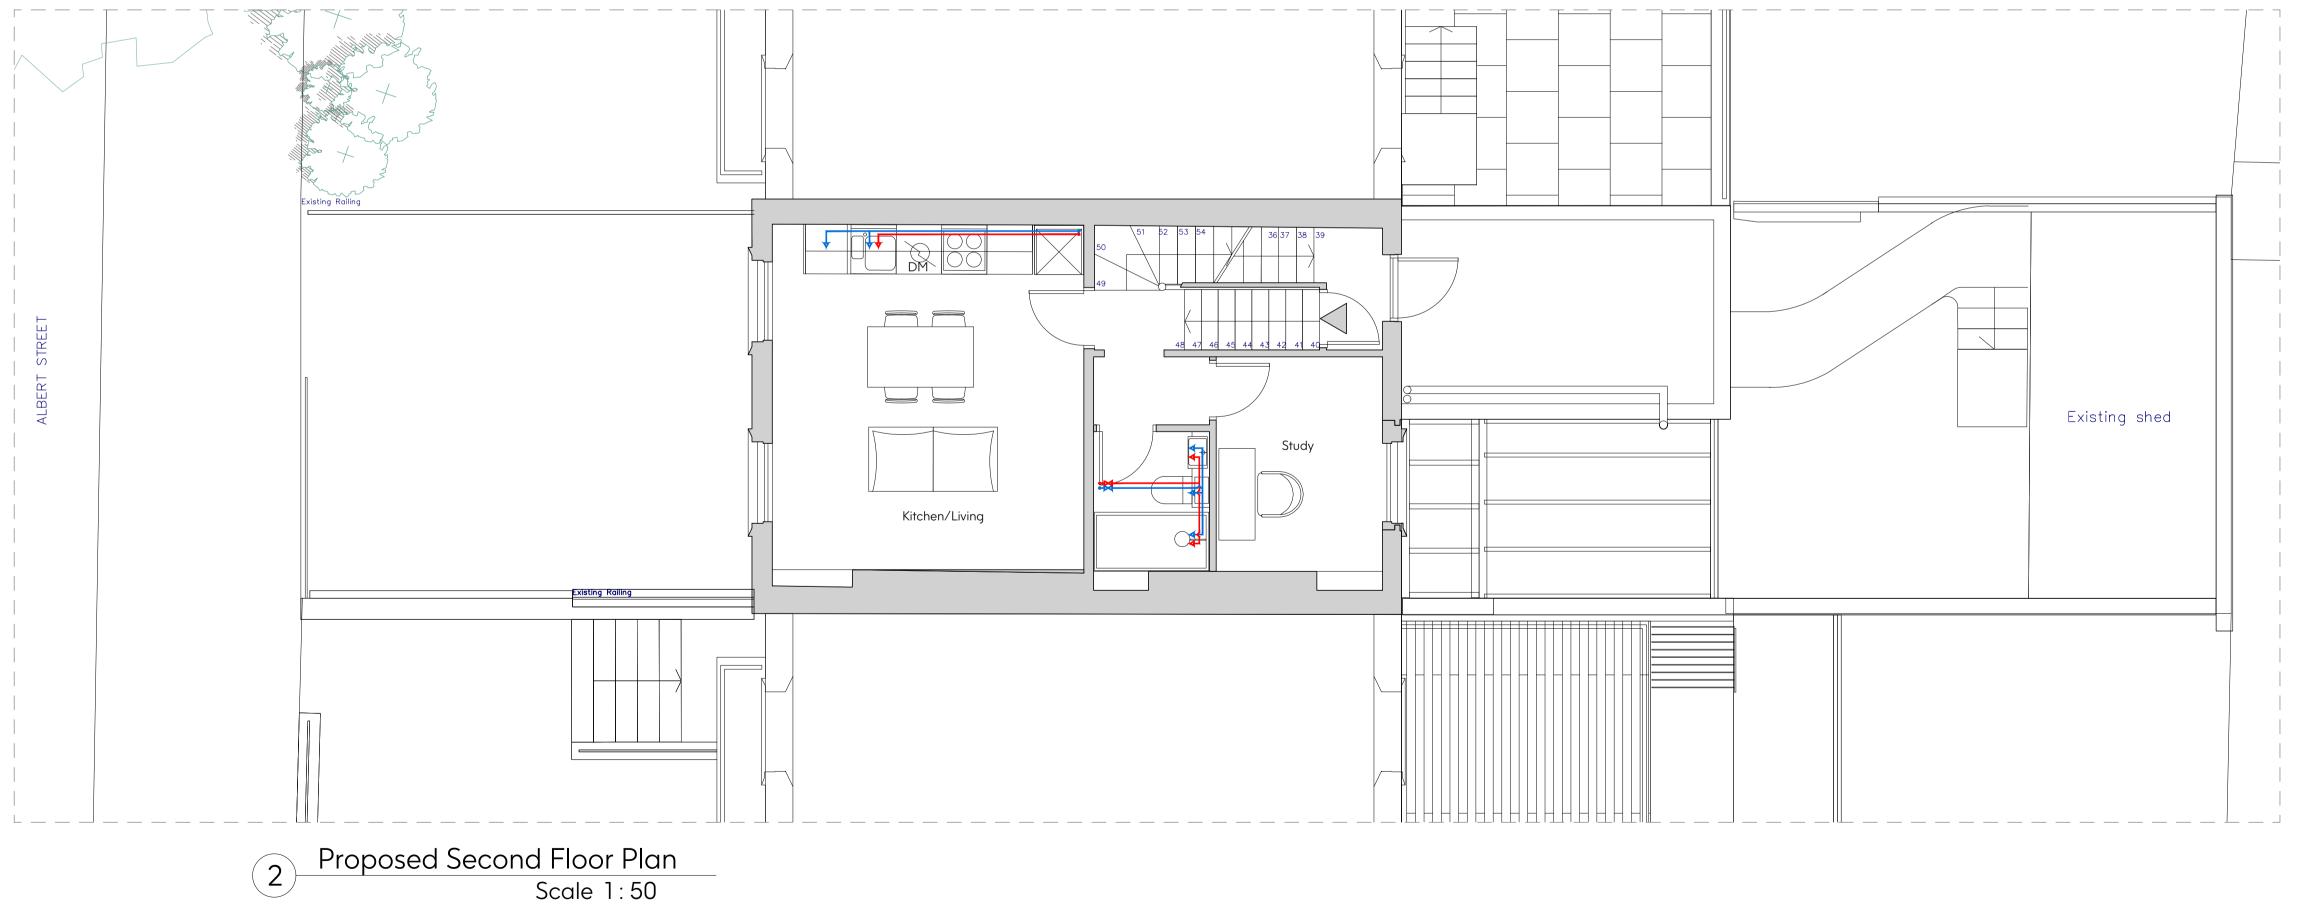

# Seesaw Studios

30 Shacklewell Lane Dalston, London, E8 2EZ United Kingdom

+44 (0) 20 7254 5671 seesaw-studios.com info@seesaw-studios.com

Client: Sharia Homes

Project: 76 Albert Street, NW17NR

### Drawing Title: Proposed First & Second Floor Plan (Plumbing)

| Date:            | Drawing Status:    |
|------------------|--------------------|
| Oct. 2020        | Condition Approval |
| Drawing Number:  | Revision           |
| SE 1581 - 08/PC4 |                    |
| Scale:           | Drawn By:          |
| 1:50 @ A1        | SF                 |