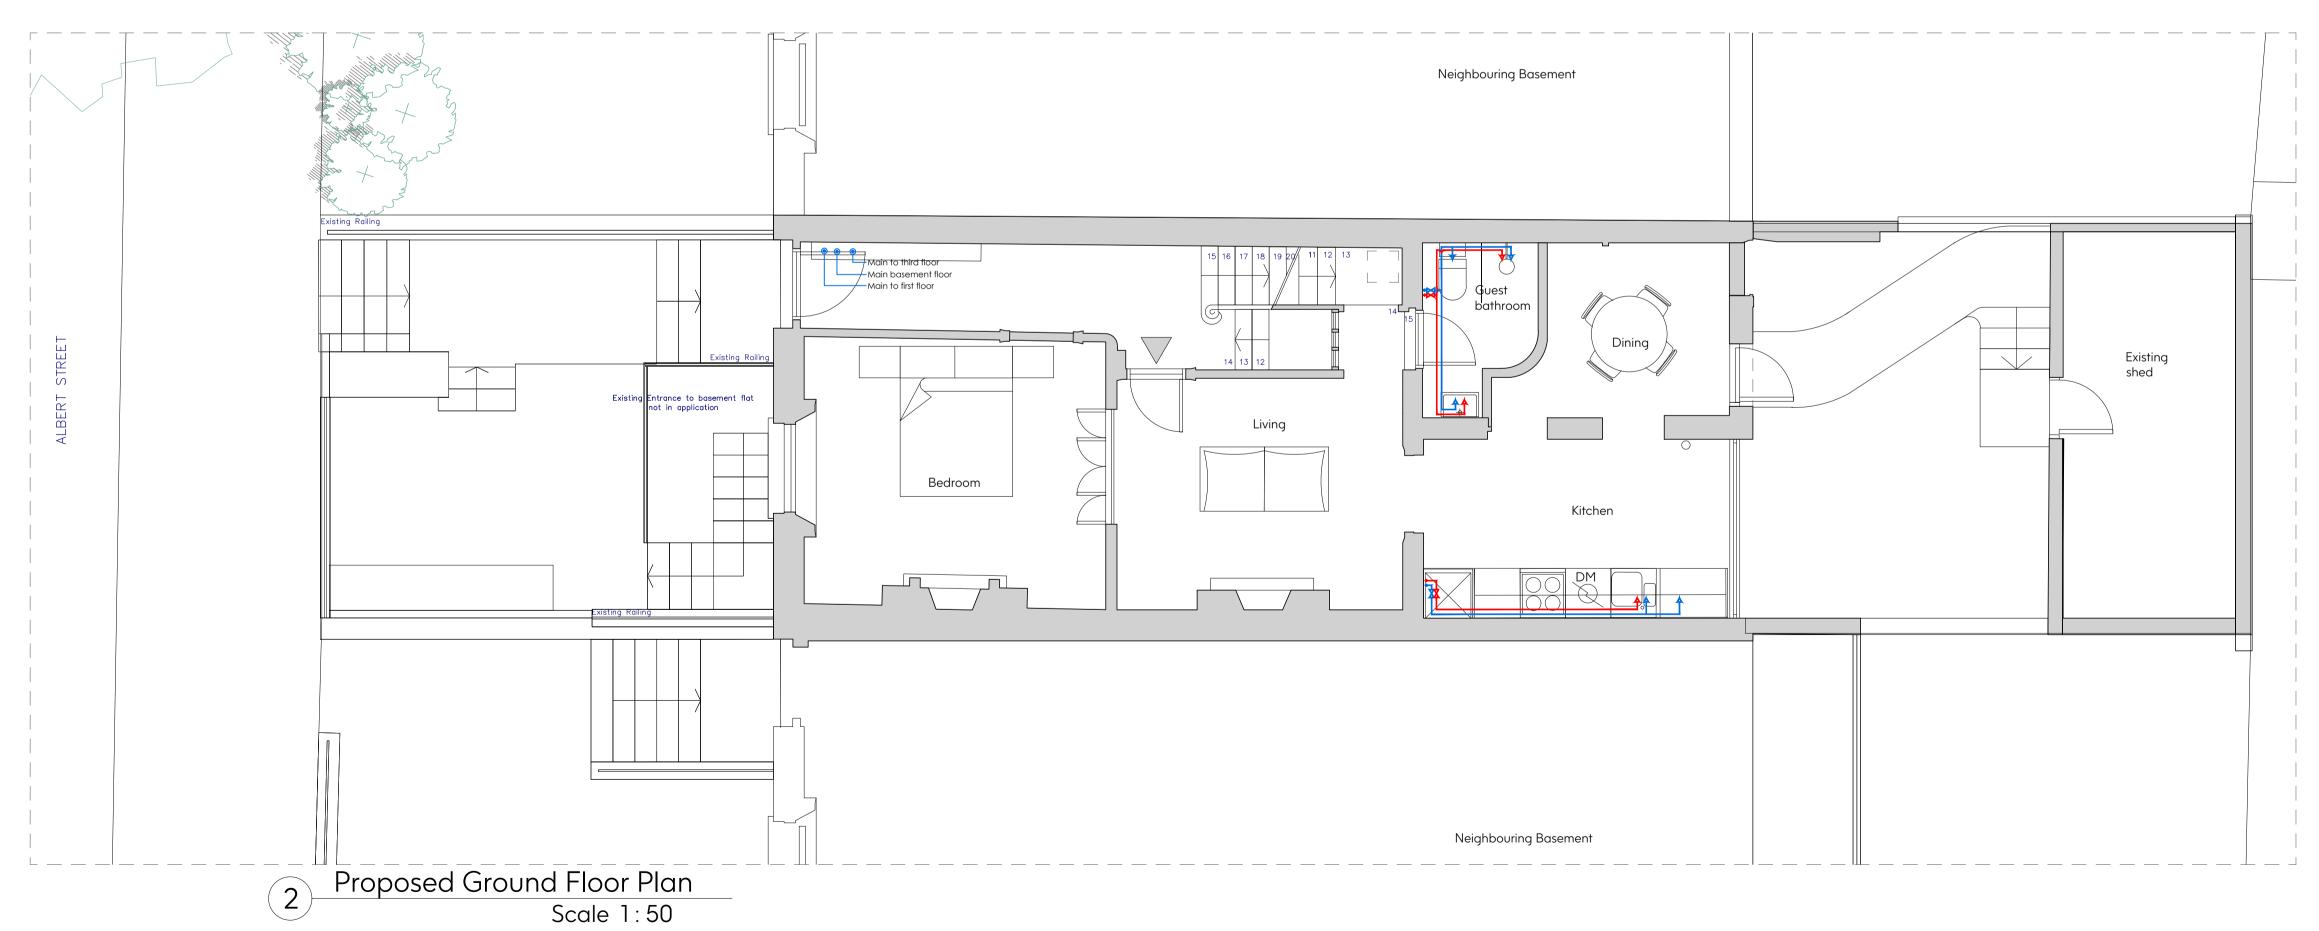

# **Drawing Title:**Proposed Basement & Ground Floor Plan (Heating)

| Date:            | Drawing Status:    |
|------------------|--------------------|
| Oct. 2020        | Condition Approval |
| Drawing Number:  | Revision           |
| SE 1581 - 04/PC4 |                    |
| Scale:           | Drawn By:          |
| 1:50 @ A1        | SF                 |

### **Drawing Title:** Proposed Basement & Ground Floor Plan (Plumbing)

| Date:            | Drawing Status:    |
|------------------|--------------------|
| Oct. 2020        | Condition Approval |
| Drawing Number:  | Revision           |
| SE 1581 - 07/PC4 |                    |
| Scale:           | Drawn By:          |
| 1:50 @ A1        | SF                 |