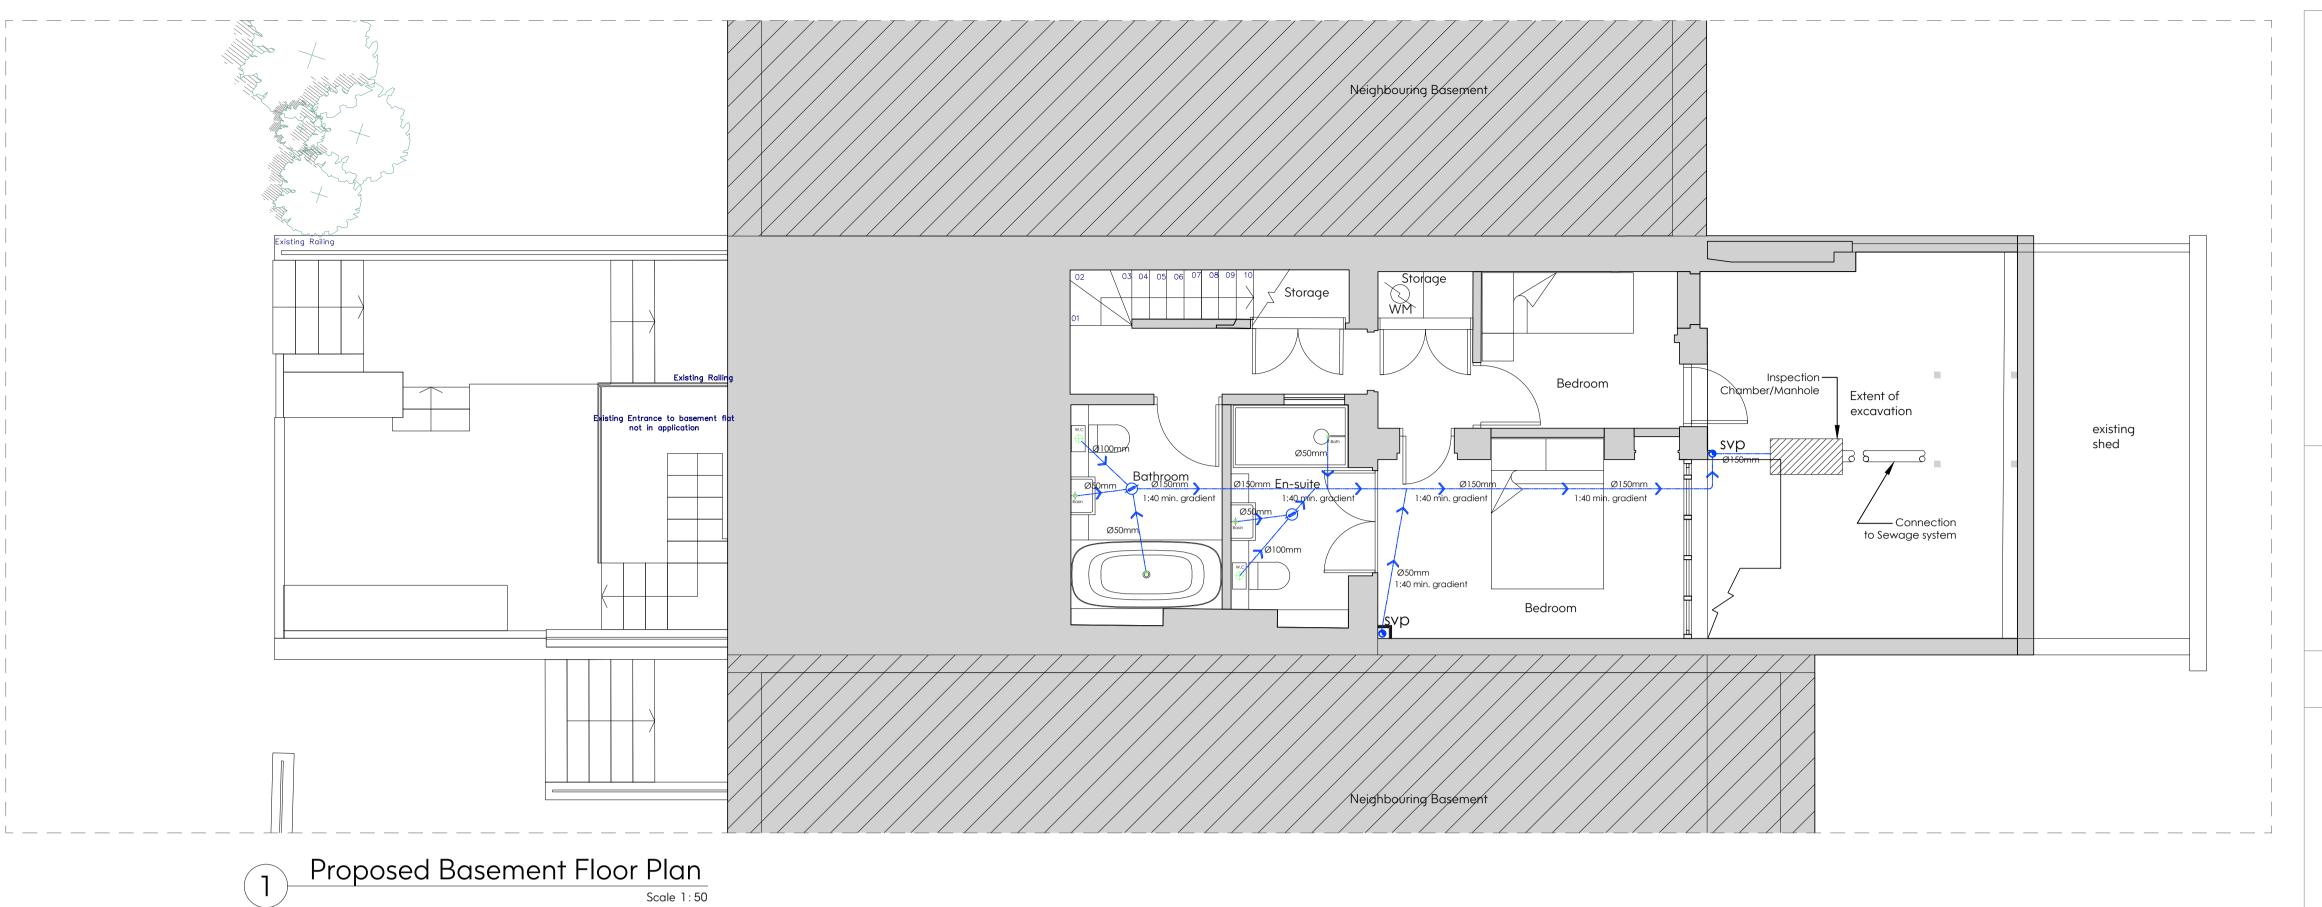

Proposed Basement Floor Plan Scale 1:50

Proposed Ground Floor Plan
Scale 1:50

SCALE BAR 1:50

Proposed Basement Floor Plan Scale 1:50

SCALE BAR 1:50

- 1. Drawing must be used solely for the status indicated only
- 2. All dimensions and setting out shall be checked and confirmed and any discrepancies to 5. Drawing to be read in be reported to the Architect prior to commencement of any work.
- **3.** This is a CAD Drawing. Under no circumstances shall manual alterations be accompanying the take preference to scale.

### **Drawing Title:** Proposed Basement & Ground Floor Plan (Plumbing)

| Date:            | Drawing Status:    |
|------------------|--------------------|
| Oct. 2020        | Condition Approval |
| Drawing Number:  | Revision           |
| SE 1581 - 07/PC4 |                    |
| Scale:           | Drawn By:          |
| 1:50 @ A1        | SF                 |