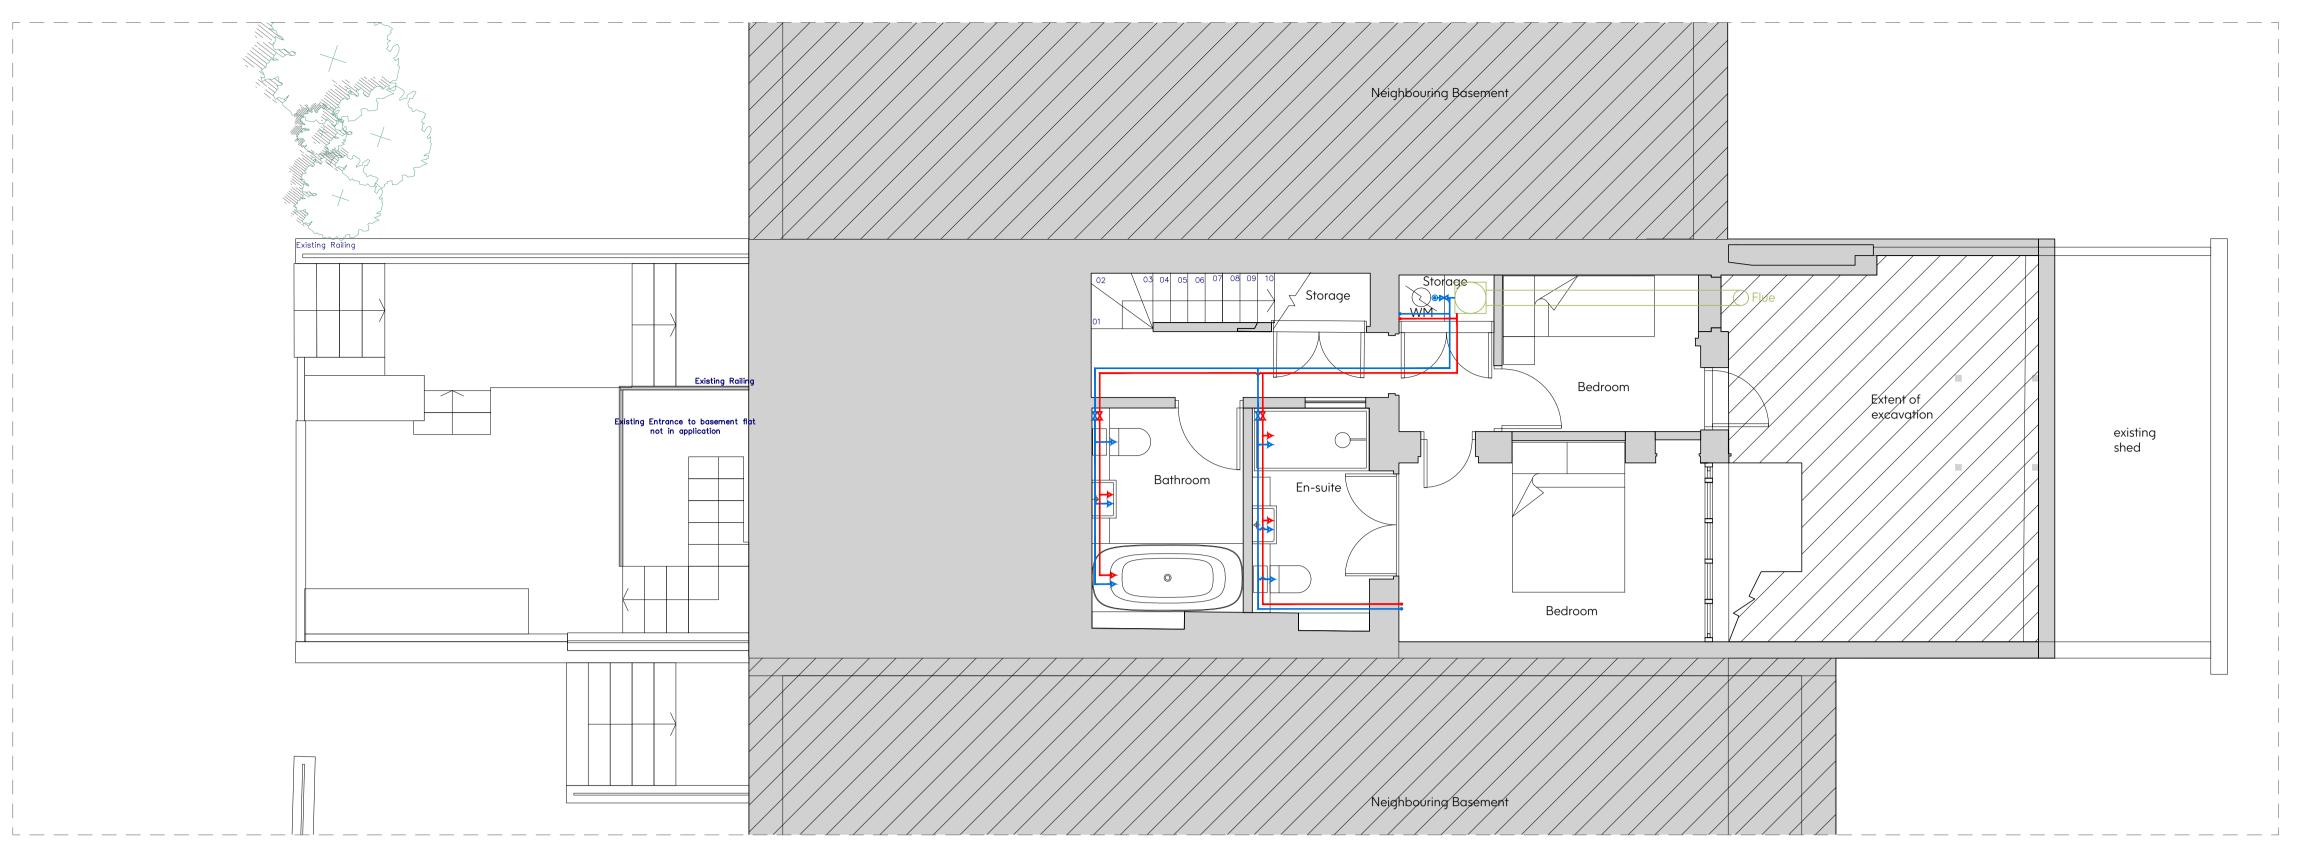

# **Drawing Title:**Proposed Basement & Ground Floor Plan (Heating)

| Date:            | Drawing Status:    |
|------------------|--------------------|
| Oct. 2020        | Condition Approval |
| Drawing Number:  | Revision           |
| SE 1581 - 04/PC4 |                    |
| Scale:           | Drawn By:          |
| 1:50 @ A1        | SF                 |

### **Drawing Title:** Proposed Basement & Ground Floor Plan (Plumbing)

| Date:            | Drawing Status:    |
|------------------|--------------------|
| Oct. 2020        | Condition Approval |
| Drawing Number:  | Revision           |
| SE 1581 - 07/PC4 |                    |
| Scale:           | Drawn By:          |
| 1:50 @ A1        | SF                 |