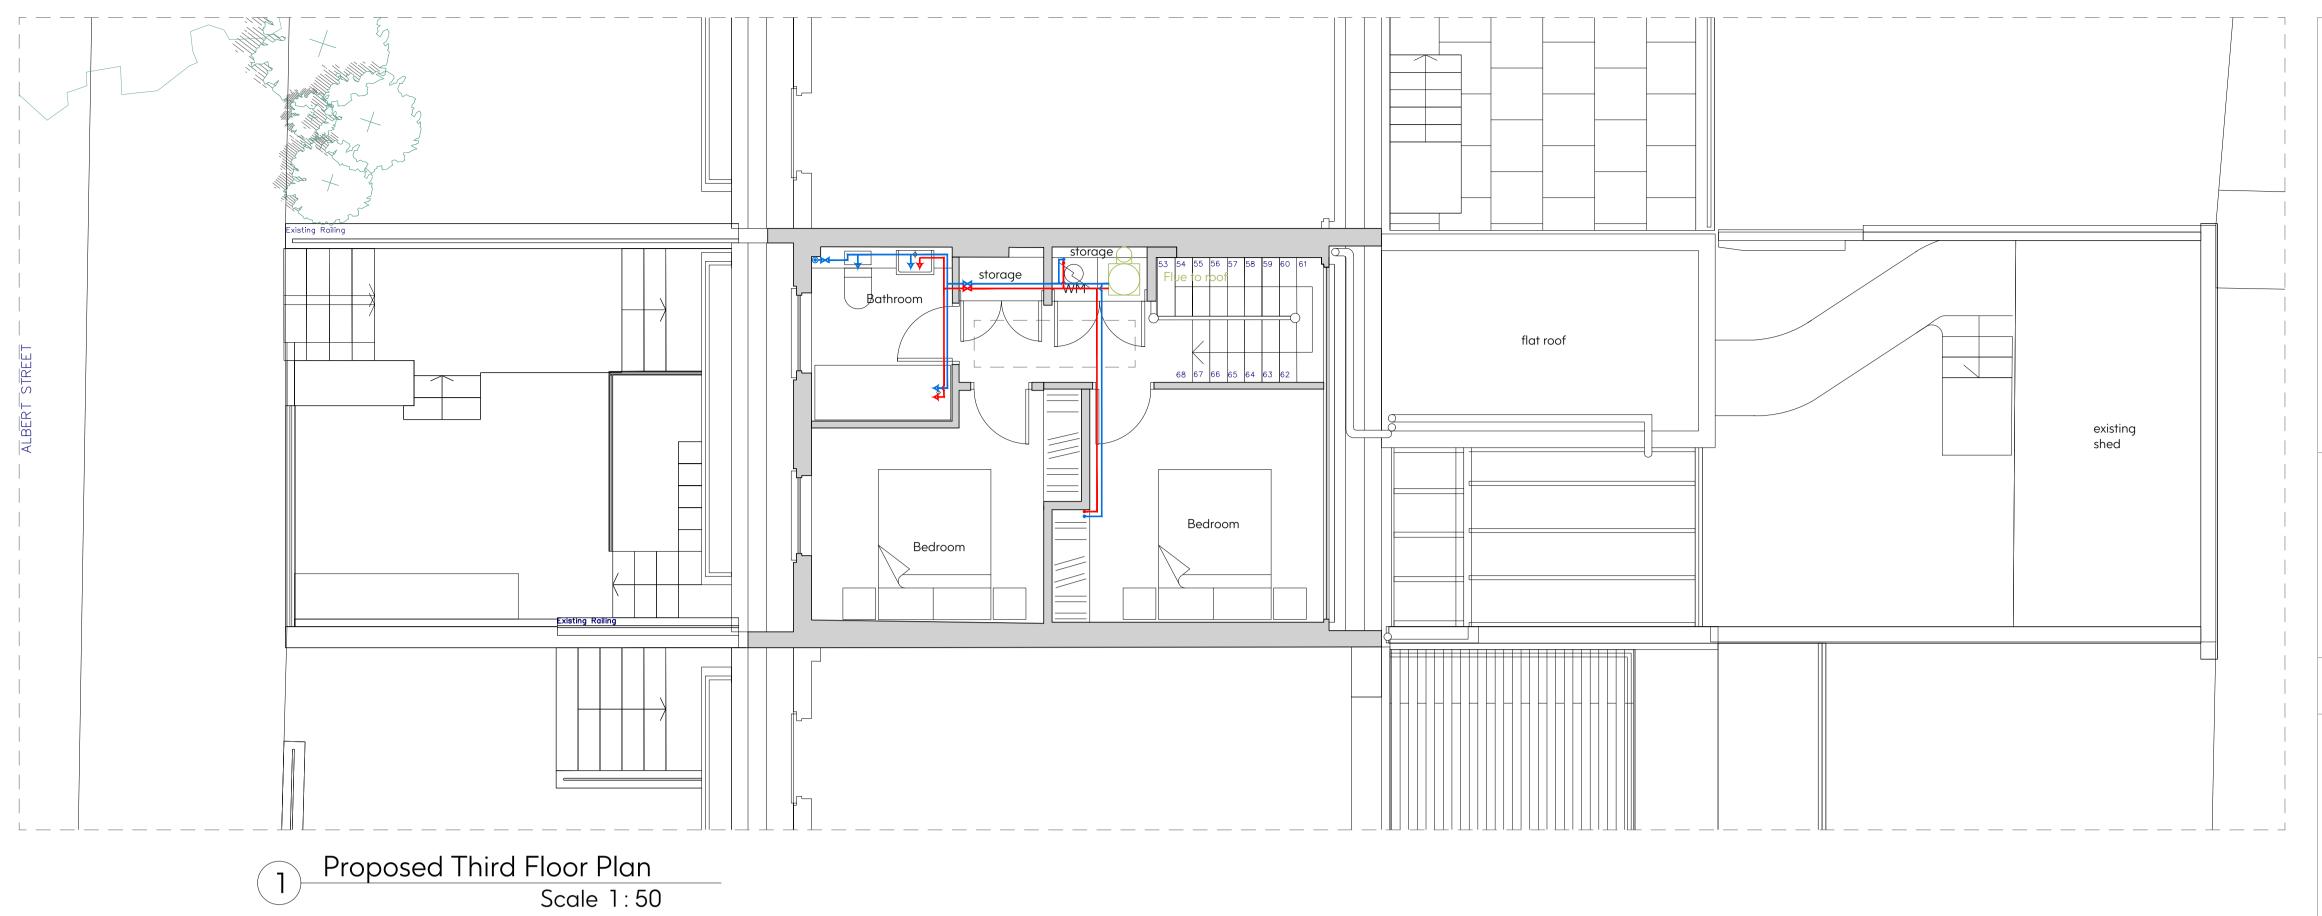

# Seesaw Studios

30 Shacklewell Lane Dalston, London, E8 2EZ United Kingdom

+44 (0) 20 7254 5671 seesaw-studios.com info@seesaw-studios.com

Client: Sharia Homes

Project: 76 Albert Street, NW17NR

# **Drawing Title:**Proposed Third Floor Plan (Plumbing)

| Date:            | Drawing Status:    |
|------------------|--------------------|
| Oct. 2020        | Condition Approval |
| Drawing Number:  | Revision           |
| SE 1581 - 09/PC4 |                    |
| Scale:           | Drawn By:          |
| 1:50 @ A1        | SF                 |