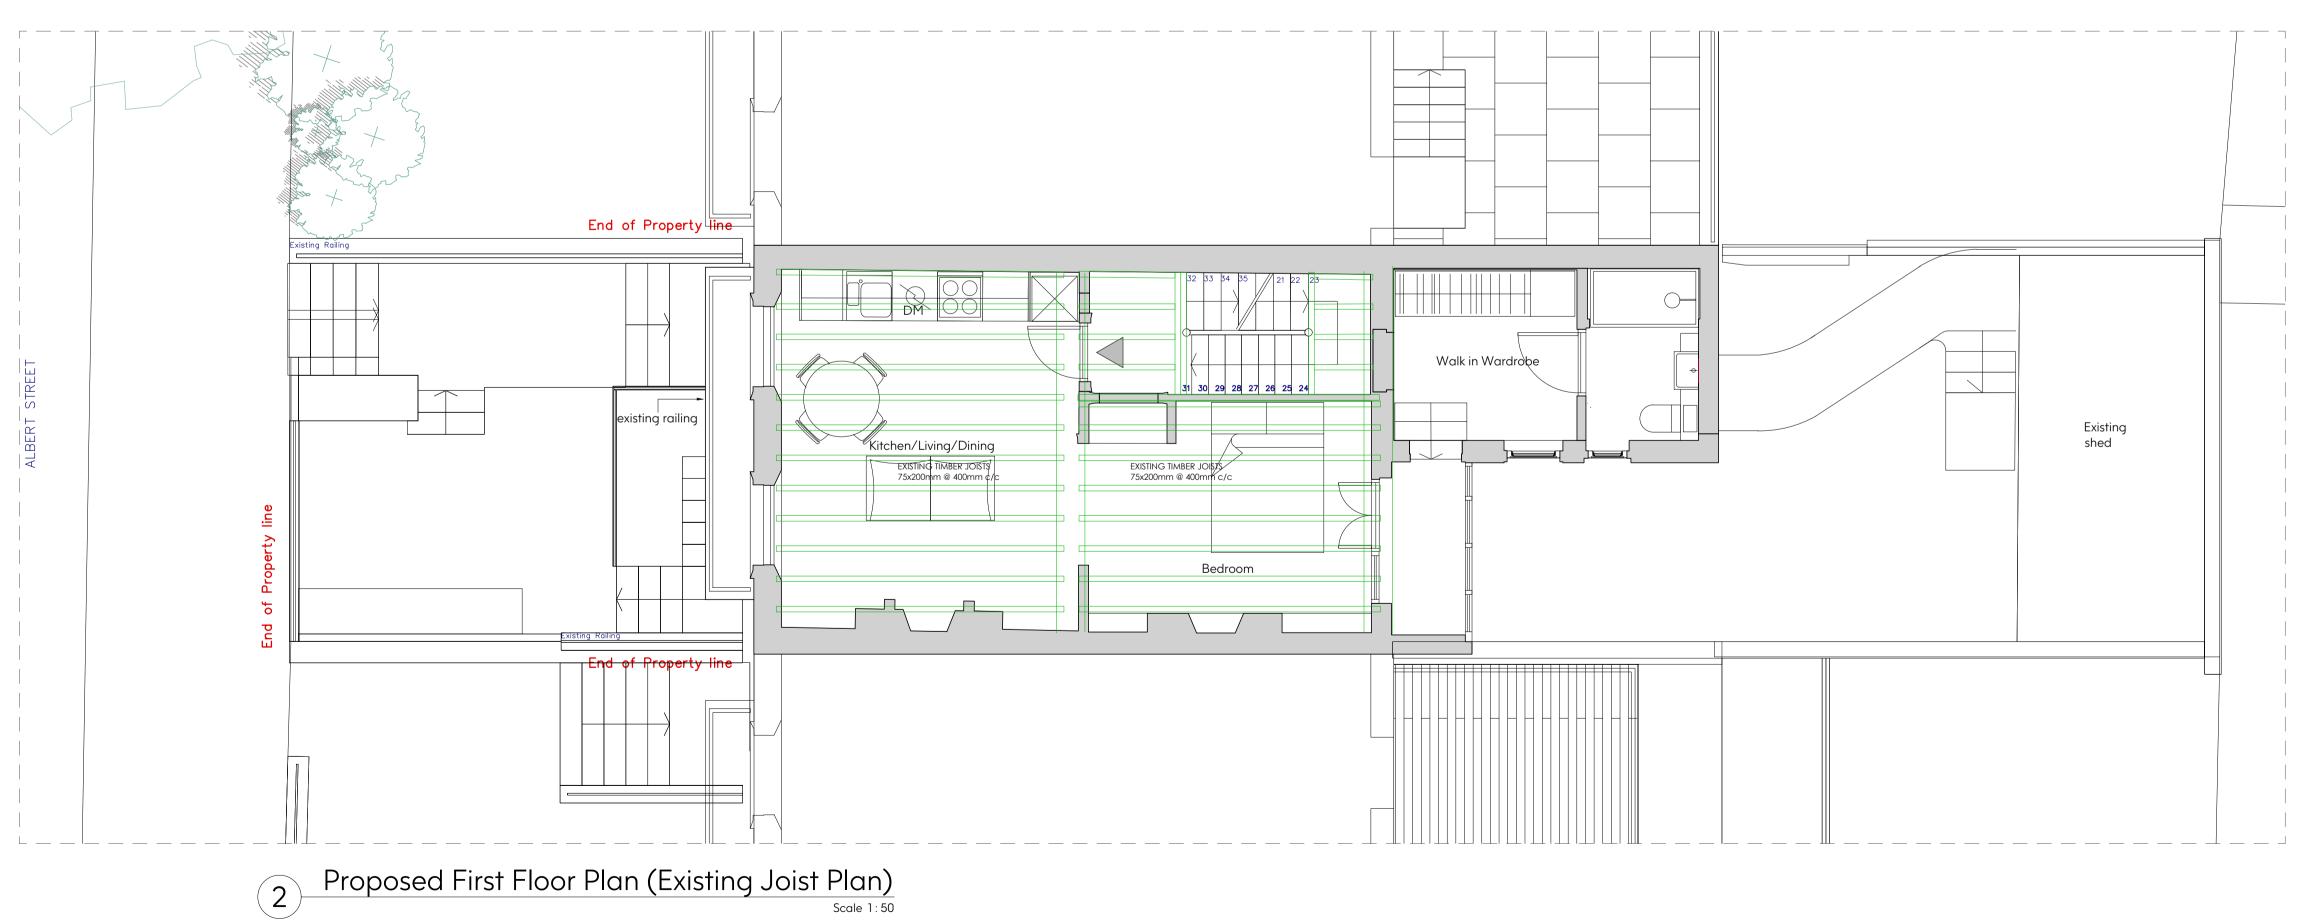

# Drawing Title: Proposed Ground & First Floor Plan (Existing Joist plan)

| Date:            | Drawing Status:    |
|------------------|--------------------|
| Oct. 2020        | Condition Approval |
| Drawing Number:  | Revision           |
| SE 1581 - 13/PC4 |                    |
| Scale:           | Drawn By:          |
| 1:50 @ A1        | SF                 |
|                  |                    |