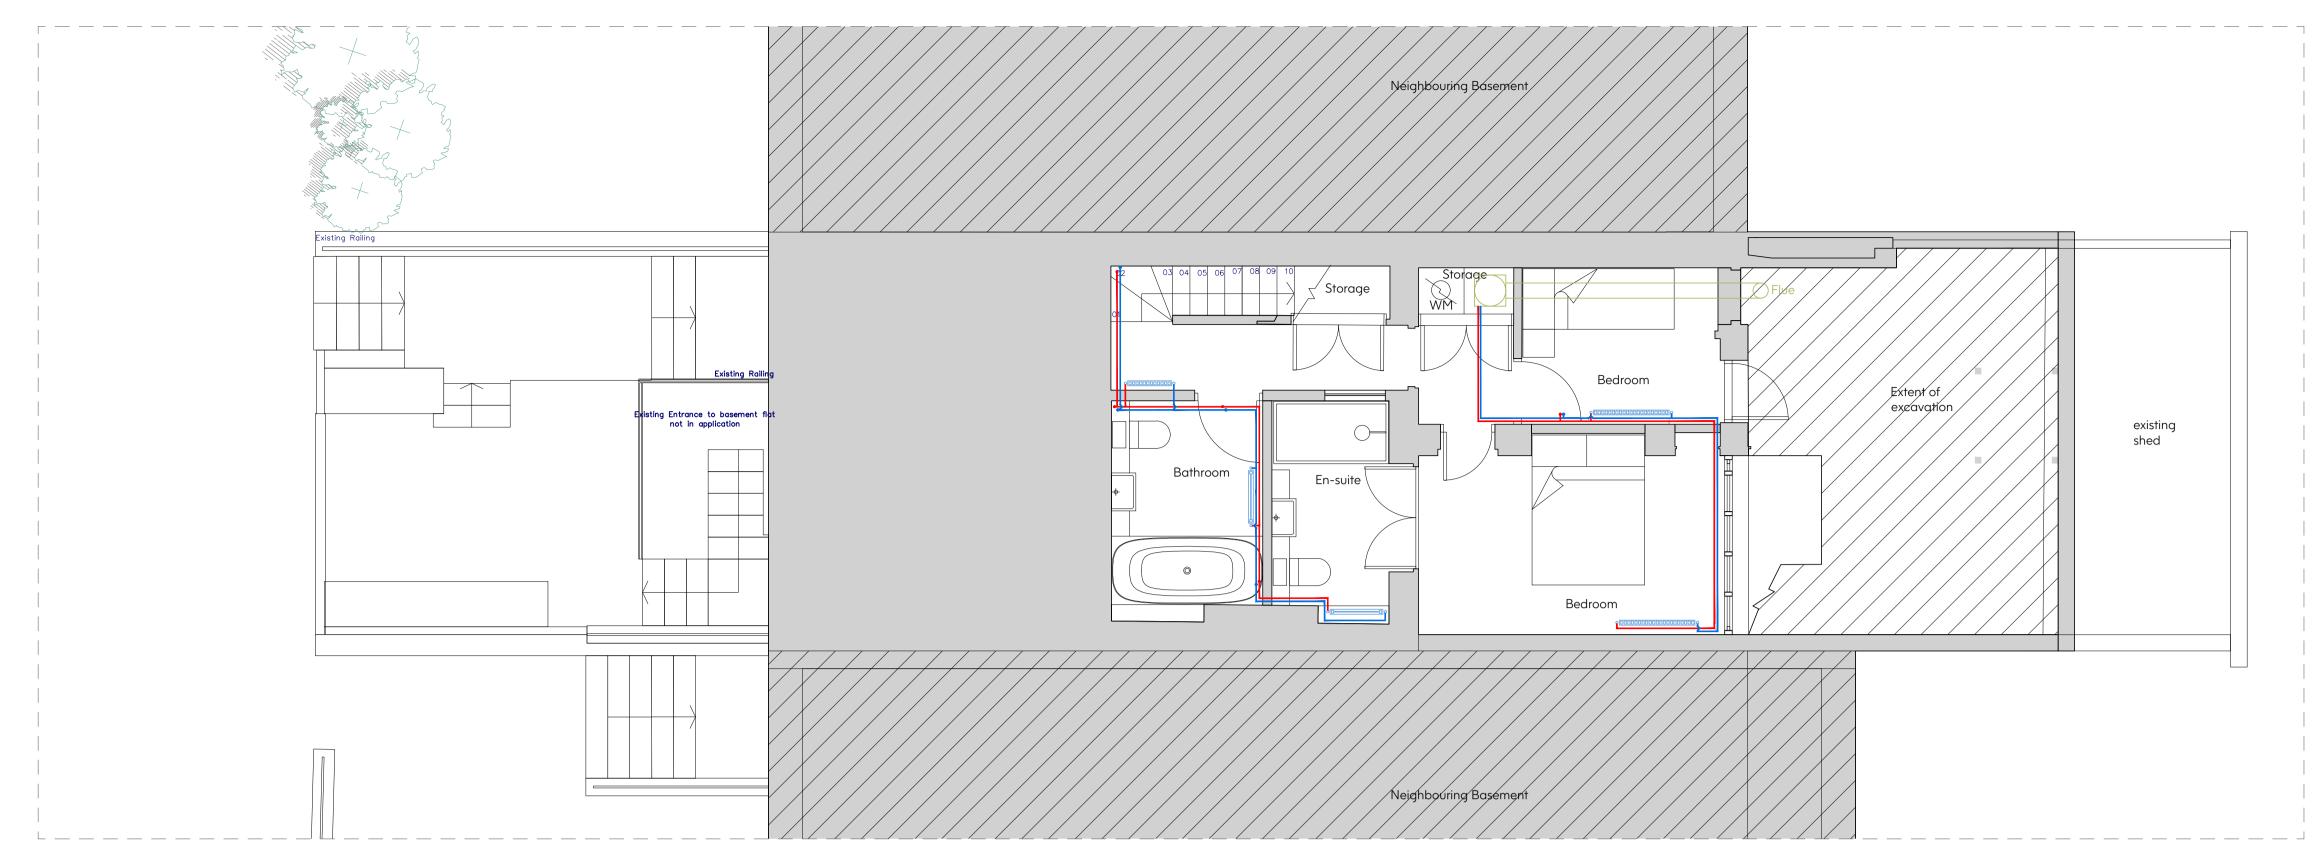

# **Drawing Title:**Proposed Basement & Ground Floor Plan (Heating)

| Date:            | Drawing Status:    |
|------------------|--------------------|
| Oct. 2020        | Condition Approval |
| Drawing Number:  | Revision           |
| SE 1581 - 04/PC4 |                    |
| Scale:           | Drawn By:          |
| 1:50 @ A1        | SF                 |