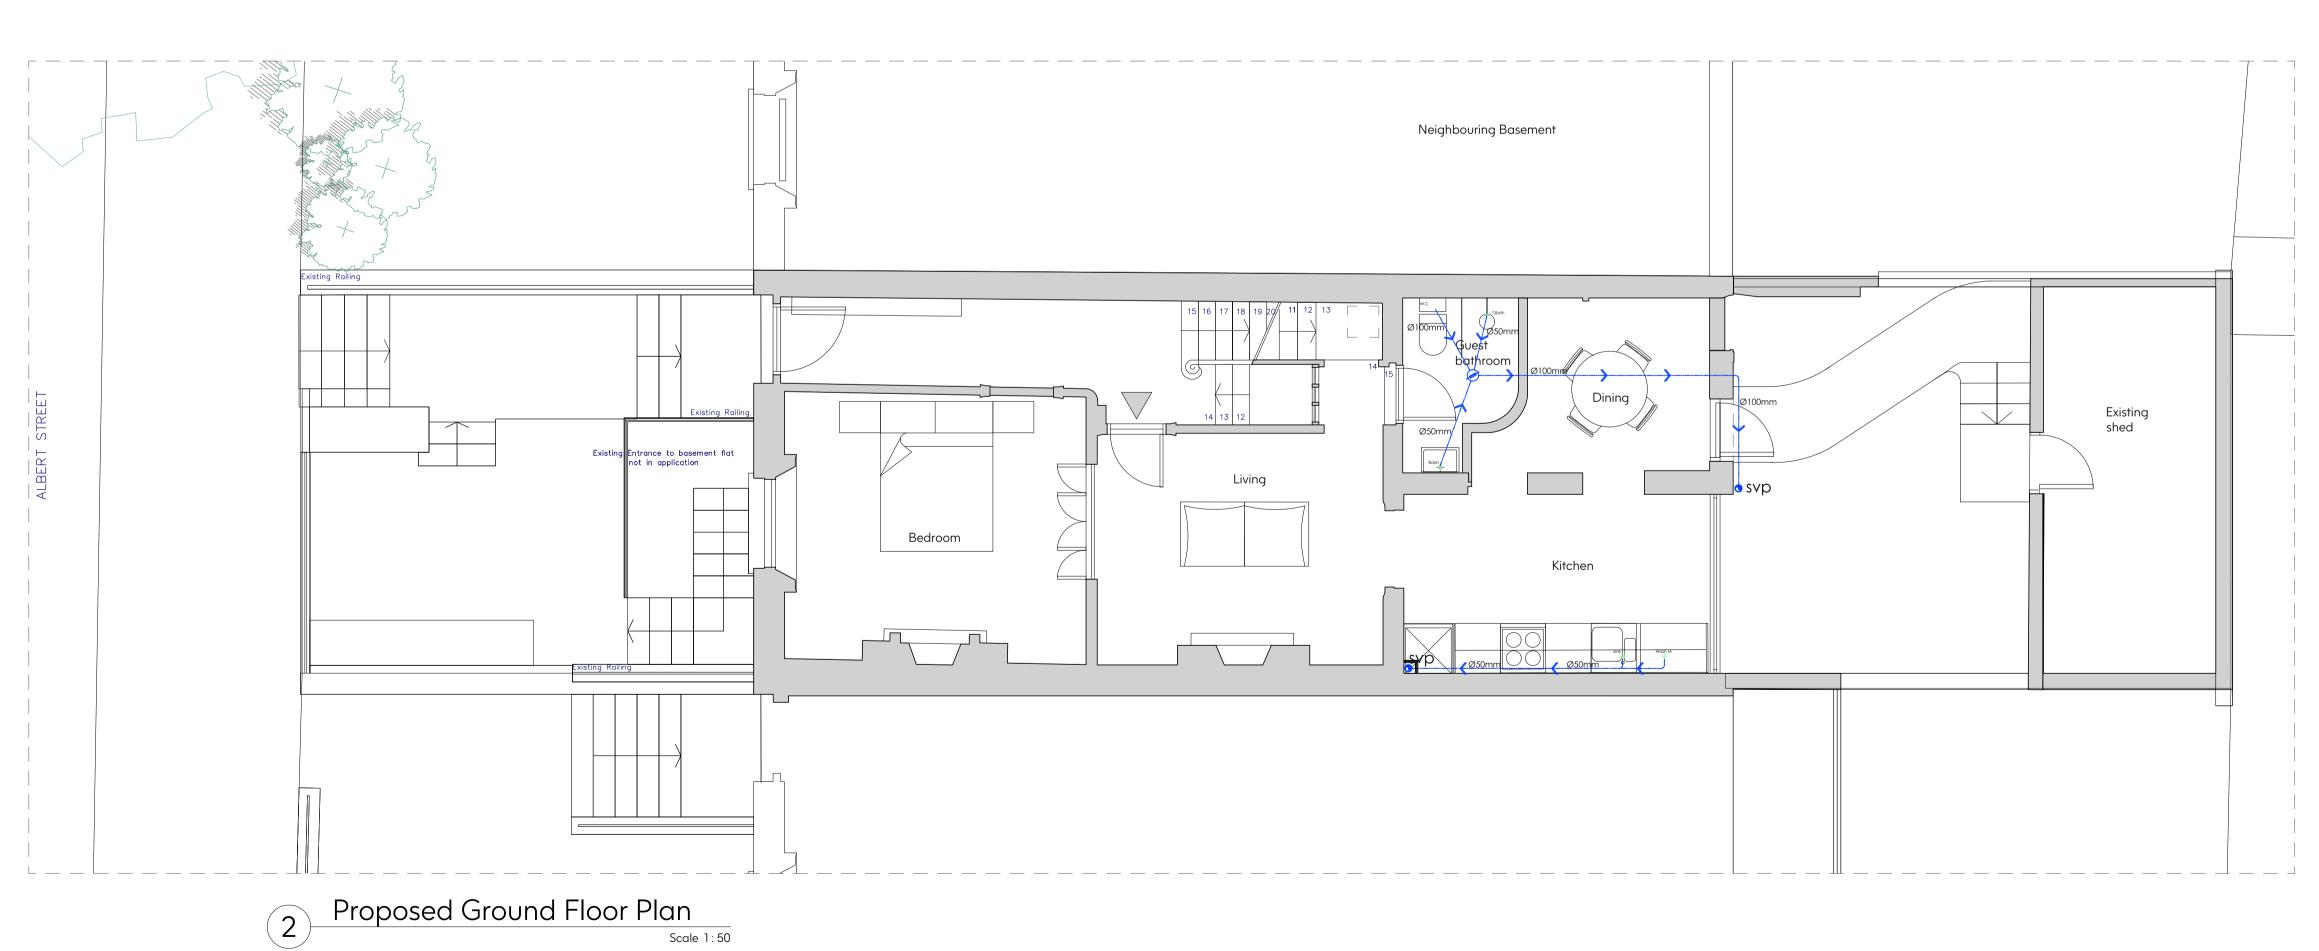

Proposed Basement Floor Plan Scale 1:50

Proposed Ground Floor Plan
Scale 1:50

SCALE BAR 1:50

### **Drawing Title:** Proposed Basement & Ground Floor Plan (Plumbing)

| Date:            | Drawing Status:    |
|------------------|--------------------|
| Oct. 2020        | Condition Approval |
| Drawing Number:  | Revision           |
| SE 1581 - 07/PC4 |                    |
| Scale:           | Drawn By:          |
| 1:50 @ A1        | SF                 |