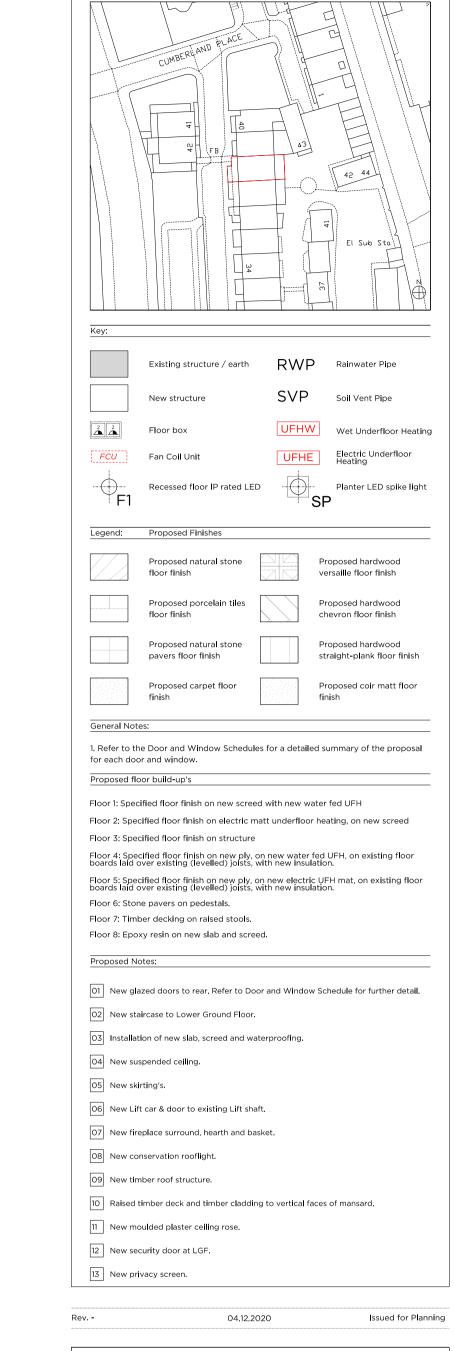

Approved

PK

LG

TB

04.12.2020 Issued for Planning

12 New security door at LGF. 13 New privacy screen.

66 - 68 Margaret Street W1W 8SR T. 020 7580 9336 www.mw-a.co.uk

O2 New staircase to Lower Ground Floor.

New Lift car & door to existing Lift shaft.New fireplace surround, hearth and basket.

04 New suspended ce**ili**ng.

New conservation rooflight.New timber roof structure.

11 New moulded plaster ceiling rose.

12 New security door at LGF.13 New privacy screen.

05 New skirting's.

O3 Installation of new slab, screed and waterproofing.

Raised timber deck and timber cladding to vertical faces of mansard.

04.12.2020

O2 New staircase to Lower Ground Floor.

O3 Installation of new slab, screed and waterproofing.

04 New suspended ceiling.

05 New skirting's.

O6 New Lift car & door to existing Lift shaft.

O7 New fireplace surround, hearth and basket.

08 New conservation rooflight.

09 New timber roof structure.

Raised timber deck and timber cladding to vertical faces of mansard.

New moulded plaster ceiling rose.

12 New security door at LGF.

13 New privacy screen.