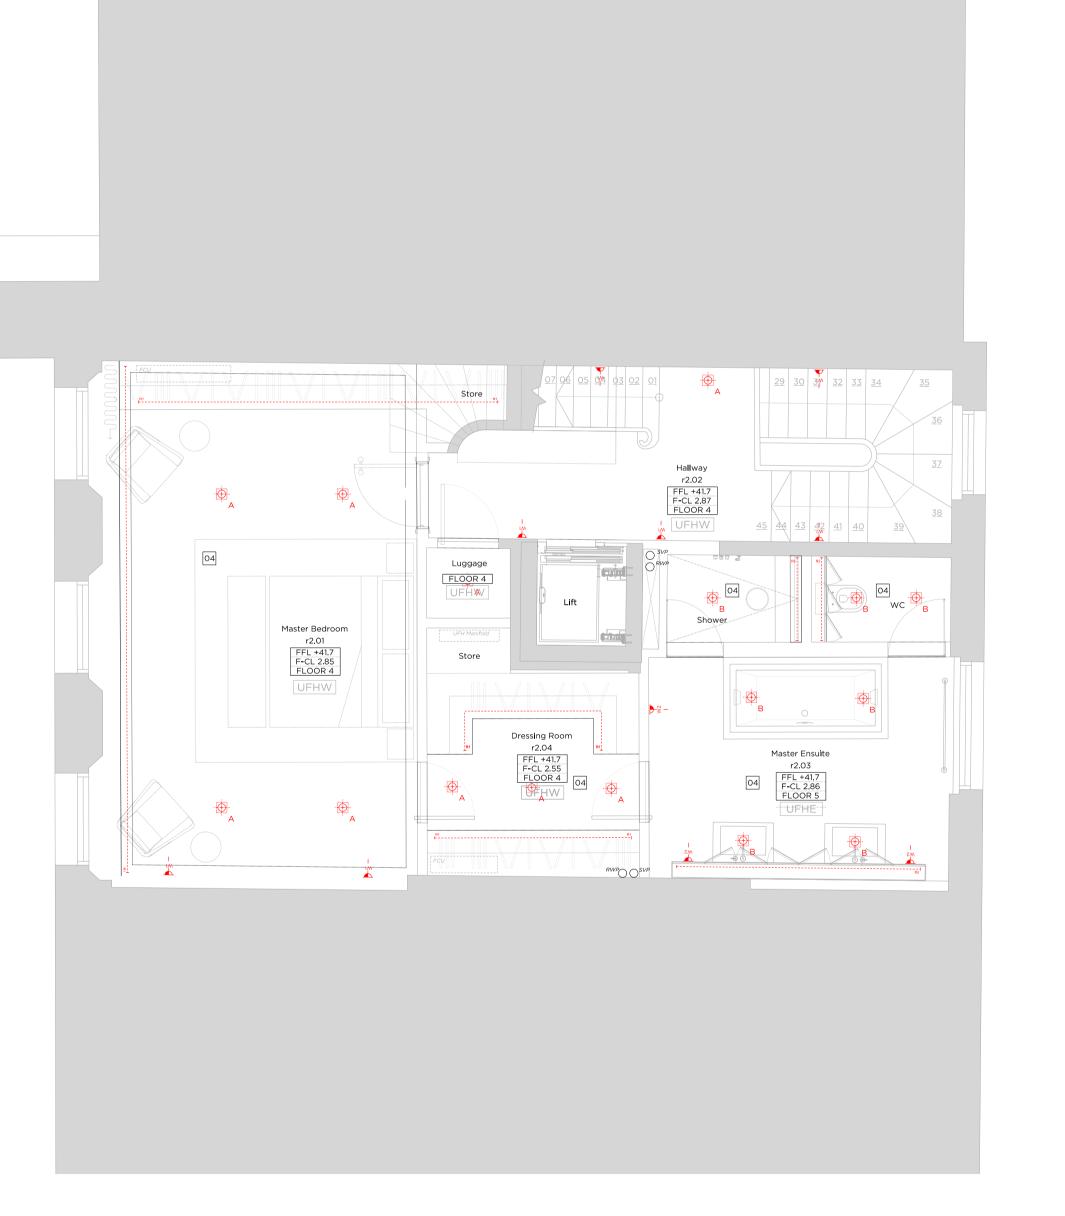

# PLANNING

Client

Nathan Harley (Resource Buildings & Interiors Ltd)

Date

December 2020
Scale

1:50 @ A1 / 1:100 @ A3

Project

38 Chester Terrace

NW1 4ND

Drawing Title:

Proposed First Floor Plan RCP

Drawing No.

Rev.

P2292 -

LG

66 - 68 Margaret Street W1W 8SR T. 020 7580 9336 www.mw-a.co.uk

Copyright Marek Wojciechowski Architects.

No implied license exists. This drawing should not be used to calculate areas for the purposes of valuation. All dimensions to be checked on site by the contractor and such dimensions to be their responsibility. Do not scale drawings. All work must comply with relevant British Standards and Building Regulations requirements. Drawing errors and omissions to be reported to the architect.

PΚ

Batten light

Other fittings:

Motorised blind

 $\leftarrow$  Curtains on surface mounted curtain track

Recessed showerhead fitting

O1 New glazed doors to rear. Refer to Door and Window Schedule for further detail. O2 New staircase to Lower Ground Floor.

O3 Installation of new slab, screed and waterproofing.

04 New suspended ce**ili**ng.

05 New skirting's.

O6 New Lift car & door to existing Lift shaft.

O7 New fireplace surround, hearth and basket.

08 New conservation rooflight. 09 New timber roof structure.

10 Raised timber deck and timber cladding to vertical faces of mansard.

11 New moulded plaster ceiling rose.

12 New security door at LGF.

13 New privacy screen.

04.12.2020 Issued for Planning