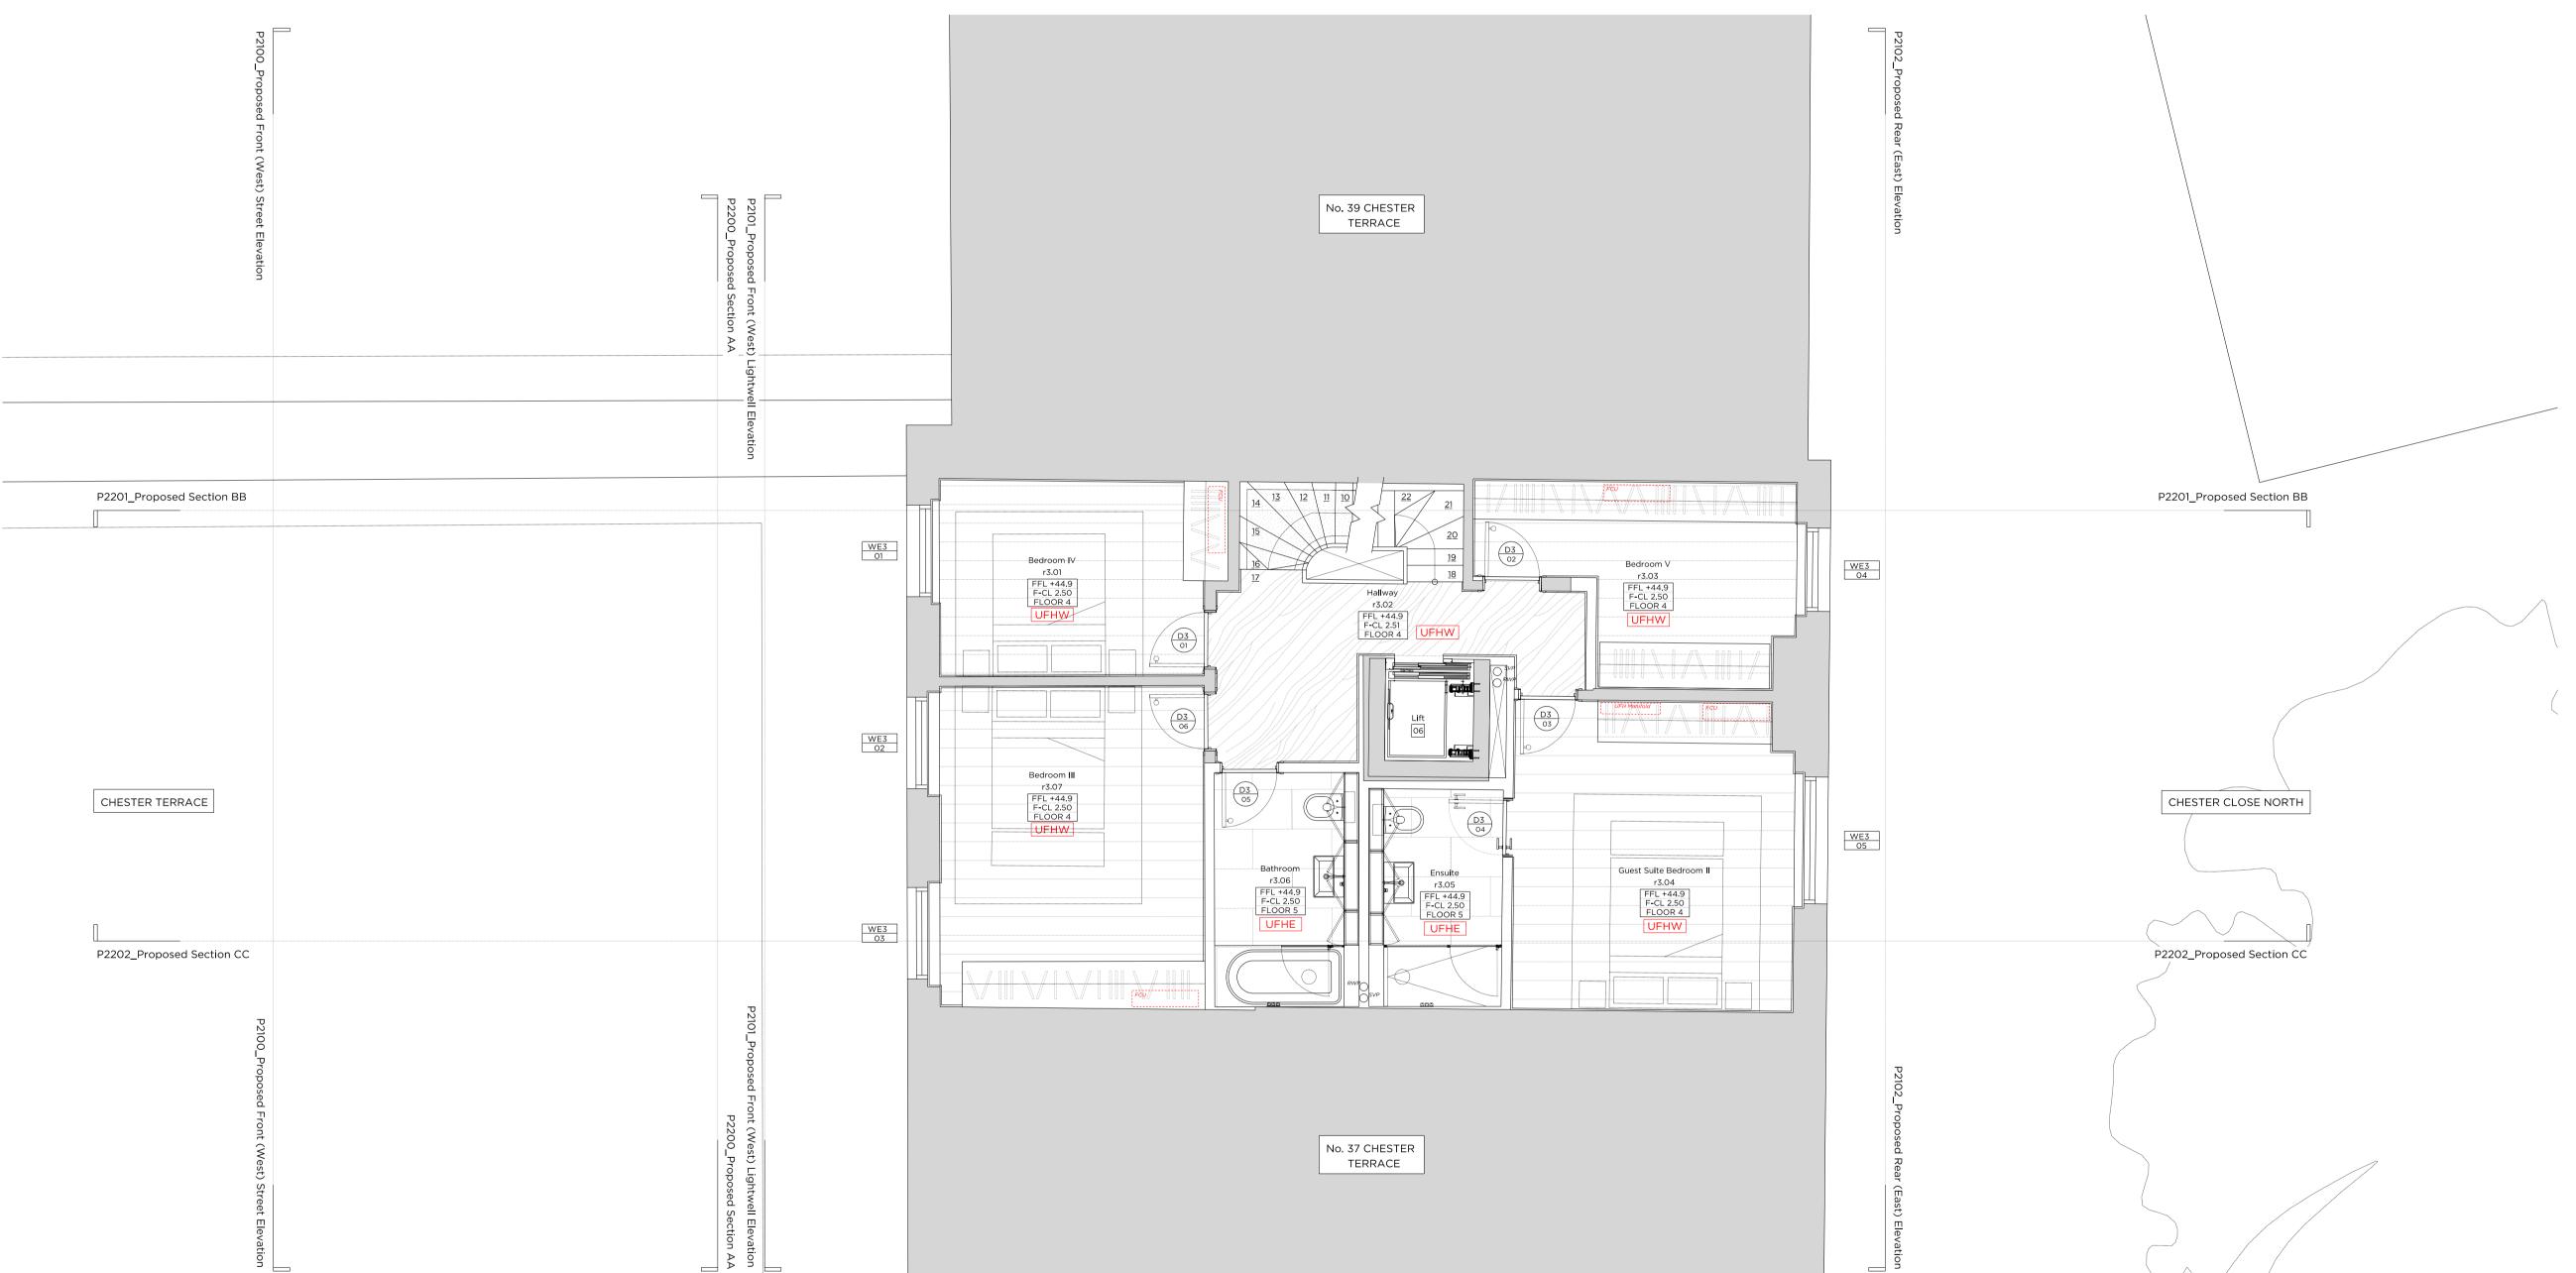

#### PLANNING

| Project No.    | 20056                  |             |            | )56     |
|----------------|------------------------|-------------|------------|---------|
| Client         |                        |             |            |         |
| Nathan Har     | ley (Resource          | e Buildings | & Interior | s Ltd)  |
| Date           | December 2020          |             |            |         |
| Scale          | 1:50 @ A1 / 1:100 @ A3 |             |            |         |
| Project        | 38 Chester Terrace     |             |            |         |
|                |                        |             | NW         | ′1 4NE  |
| Drawing Title: |                        |             |            |         |
|                |                        | Proposed    | First Floo | or Plar |
| Drawing No.    |                        |             |            | Rev.    |
|                |                        |             | P2001      | _       |
| Drawn          | Approved               |             | Signed     |         |
|                |                        |             |            |         |

## PLANNING

| Project No.     | 20056                  |             |          | )56    |
|-----------------|------------------------|-------------|----------|--------|
| Client          |                        |             |          |        |
| Nathan Ha       | rley (Resource I       | 3uildings & | Interior | s Ltd) |
| Date            | December 2020          |             | 2020     |        |
| Scale           | 1:50 @ A1 / 1:100 @ A3 |             | @ A3     |        |
| Project         | 38 Chester Terrac      |             |          | errace |
|                 |                        |             | NW       | 1 4ND  |
| Drawing Title:  | Prop                   | oosed Seco  | nd Floo  | r Plan |
| <br>Drawing No. |                        |             |          | Rev.   |
|                 |                        | F           | 2002     | -      |
| Drawn           | Approved               | S           | igned    |        |

Approved

PK

LG

TB

04.12.2020 Issued for Planning

12 New security door at LGF. 13 New privacy screen.

66 - 68 Margaret Street W1W 8SR T. 020 7580 9336 www.mw-a.co.uk

O2 New staircase to Lower Ground Floor.

New Lift car & door to existing Lift shaft.New fireplace surround, hearth and basket.

04 New suspended ce**ili**ng.

New conservation rooflight.New timber roof structure.

11 New moulded plaster ceiling rose.

12 New security door at LGF.13 New privacy screen.

05 New skirting's.

O3 Installation of new slab, screed and waterproofing.

Raised timber deck and timber cladding to vertical faces of mansard.

04.12.2020