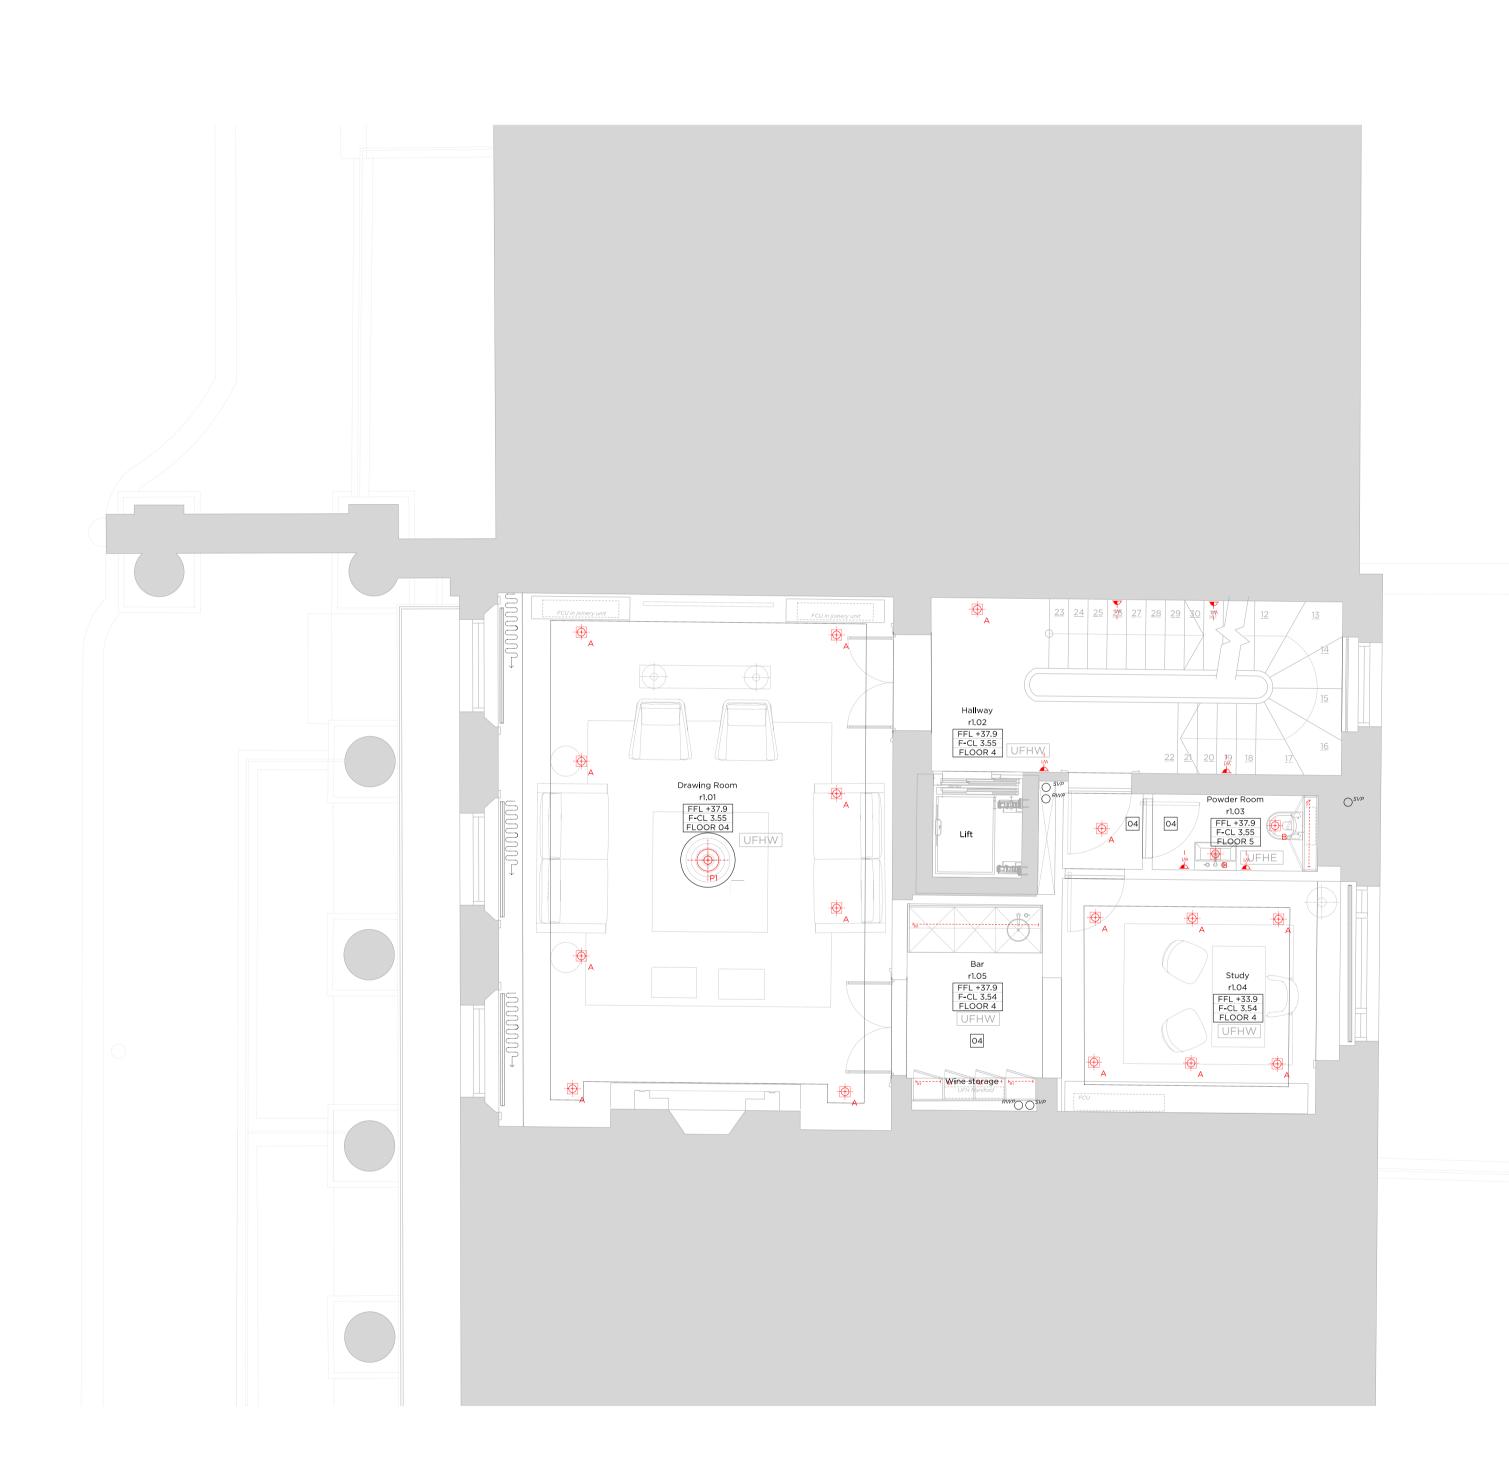

#### PLANNING

| Project No.    | 20056                  |             |            | )56     |
|----------------|------------------------|-------------|------------|---------|
| Client         |                        |             |            |         |
| Nathan Har     | ley (Resource          | e Buildings | & Interior | s Ltd)  |
| Date           | December 2020          |             |            |         |
| Scale          | 1:50 @ A1 / 1:100 @ A3 |             |            |         |
| Project        | 38 Chester Terrace     |             |            |         |
|                |                        |             | NW         | ′1 4NE  |
| Drawing Title: |                        |             |            |         |
|                |                        | Proposed    | First Floo | or Plar |
| Drawing No.    |                        |             |            | Rev.    |
|                |                        |             | P2001      | _       |
| Drawn          | Approved               |             | Signed     |         |
|                |                        |             |            |         |

## PLANNING

| Project No.     | 20056                  |             |          | )56    |
|-----------------|------------------------|-------------|----------|--------|
| Client          |                        |             |          |        |
| Nathan Ha       | rley (Resource I       | 3uildings & | Interior | s Ltd) |
| Date            | December 2020          |             | 2020     |        |
| Scale           | 1:50 @ A1 / 1:100 @ A3 |             | @ A3     |        |
| Project         | 38 Chester Terrac      |             |          | errace |
|                 |                        |             | NW       | 1 4ND  |
| Drawing Title:  | Prop                   | oosed Seco  | nd Floo  | r Plan |
| <br>Drawing No. |                        |             |          | Rev.   |
|                 |                        | F           | 2002     | -      |
| Drawn           | Approved               | S           | igned    |        |

Issued for Planning

Nathan Harley (Resource Buildings & Interiors Ltd)

Date December 2020

Scale 1:50 @ A1 / 1:100 @ A3

Project 38 Chester Terrace
NW1 4ND

Drawing Title:
Proposed Upper Ground Floor Plan RCP

Drawing No. Rev.
P2291 -

Other fittings:

Motorised blind

Curtains on surface mounted curtain track

Recessed showerhead fitting

O1 New glazed doors to rear. Refer to Door and Window Schedule for further detail.

O2 New staircase to Lower Ground Floor.

O3 Installation of new slab, screed and waterproofing.

04 New suspended ceiling.

05 New skirting's.

O6 New Lift car & door to existing Lift shaft.

O7 New fireplace surround, hearth and basket.

08 New conservation rooflight.

09 New timber roof structure.

Raised timber deck and timber cladding to vertical faces of mansard.

New moulded plaster ceiling rose.

12 New security door at LGF.

13 New privacy screen.

Rev. - 04.12.2020 Issued for Planning