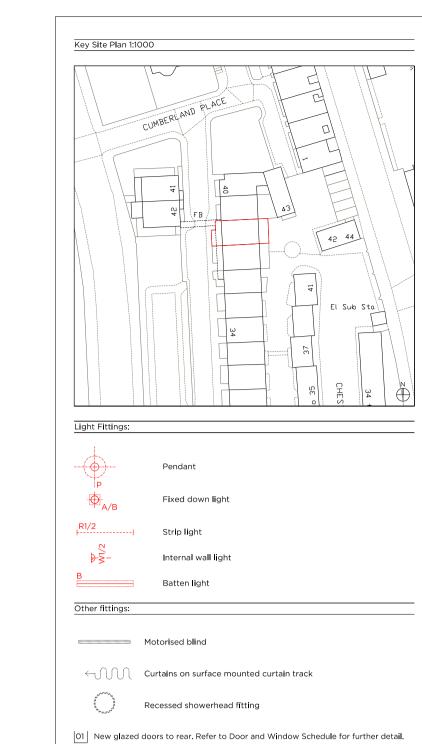

Drawing No. Rev.
P2291 -

Other fittings:

Motorised blind

Curtains on surface mounted curtain track

Recessed showerhead fitting

O1 New glazed doors to rear. Refer to Door and Window Schedule for further detail.