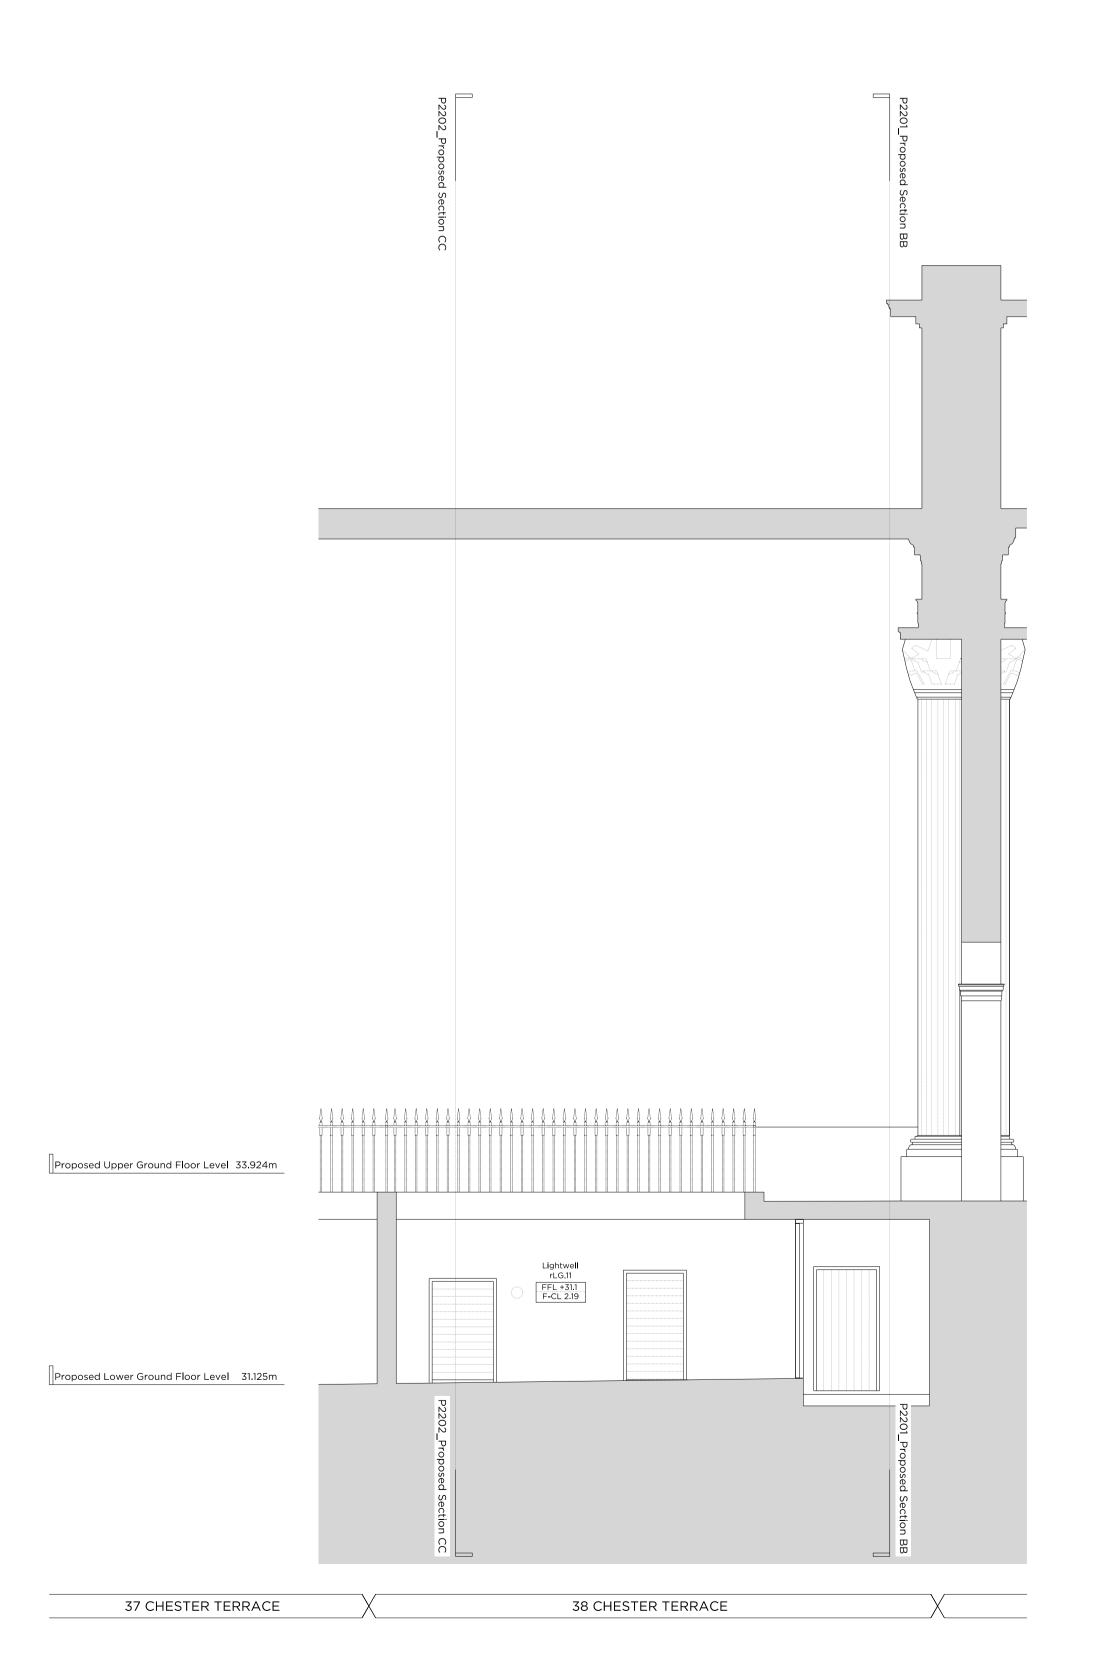

#### PLANNING

Project No.

Client

Nathan Harley (Resource Buildings & Interiors Ltd)

Date

December 2020

Scale

1:50 @ A1 / 1:100 @ A3

Project

38 Chester Terrace

NW1 4ND

Drawing Title:

Proposed Section CC

Drawing No.

Rev.

P2202 
Drawn

Approved

PK

LG

TB

04.12.2020 Issued for Planning

12 New security door at LGF. 13 New privacy screen.

66 - 68 Margaret Street W1W 8SR T. 020 7580 9336 www.mw-a.co.uk

O2 New staircase to Lower Ground Floor.