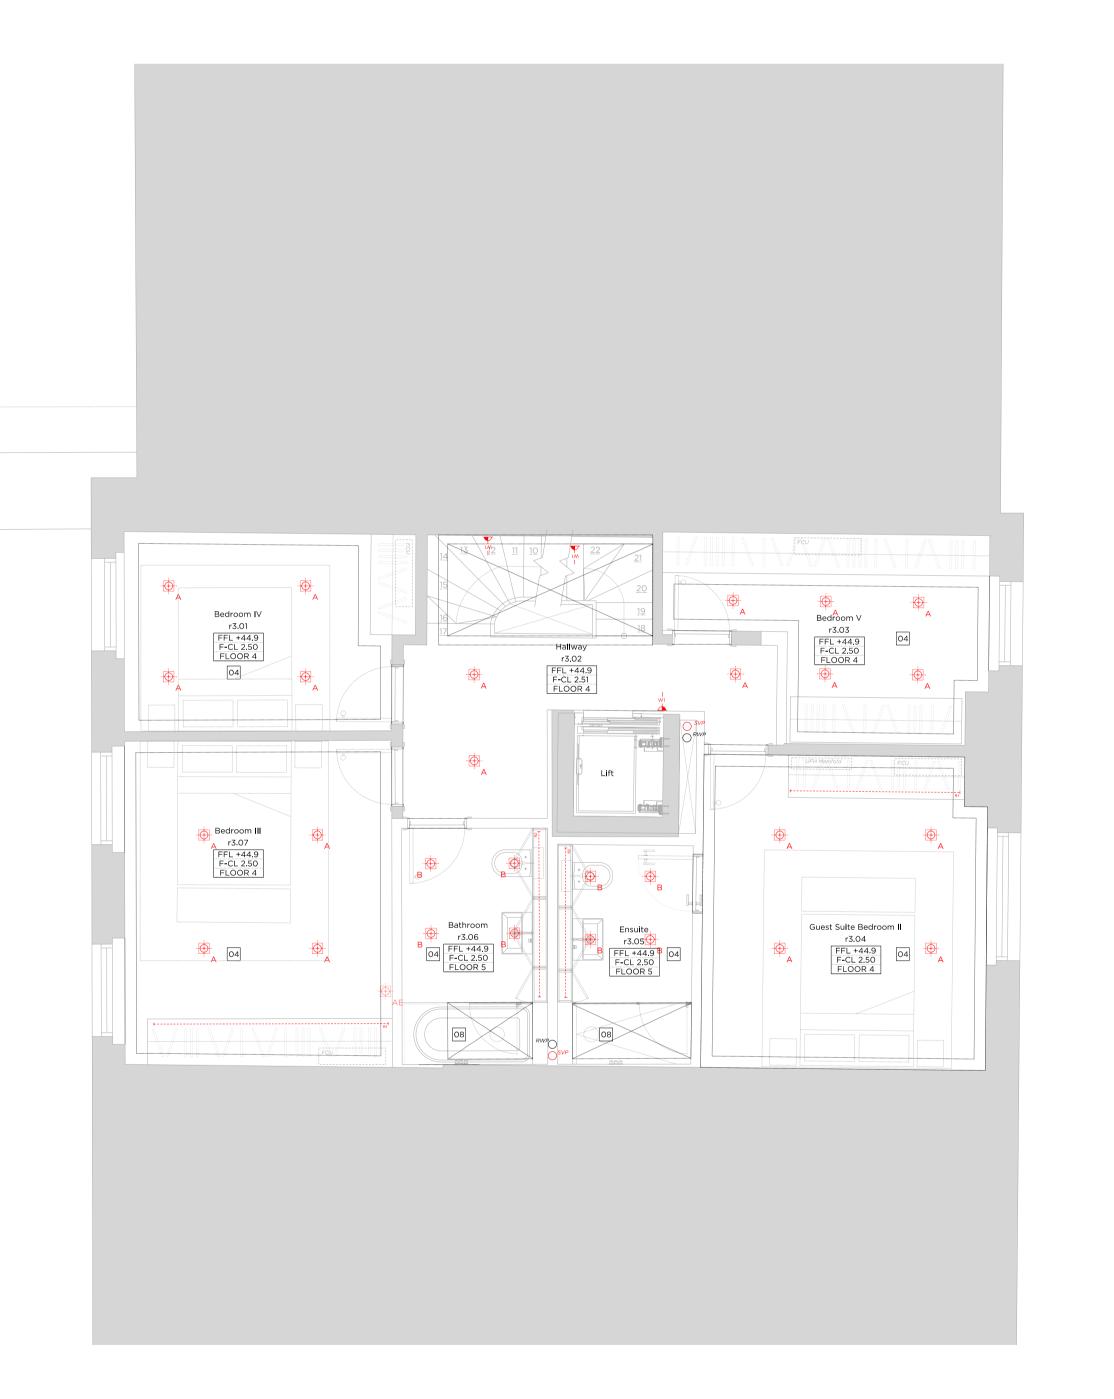

#### PLANNING 20056

Nathan Harley (Resource Buildings & Interiors Ltd) December 2020 1:50 @ A1 / 1:100 @ A3 Project 38 Chester Terrace NW1 4ND

Proposed Third Floor Plan RCP

Drawing No. P2294 -

LG

66 - 68 Margaret Street W1W 8SR T. 020 7580 9336 www.mw-a.co.uk

Copyright Marek Wojciechowski Architects.

No implied license exists. This drawing should not be used to calculate areas for the purposes of valuation. All dimensions to be checked on site by the contractor and such dimensions to be their responsibility. Do not scale drawings. All work must comply with relevant British Standards and Building Regulations requirements. Drawing errors and omissions to be reported to the architect.