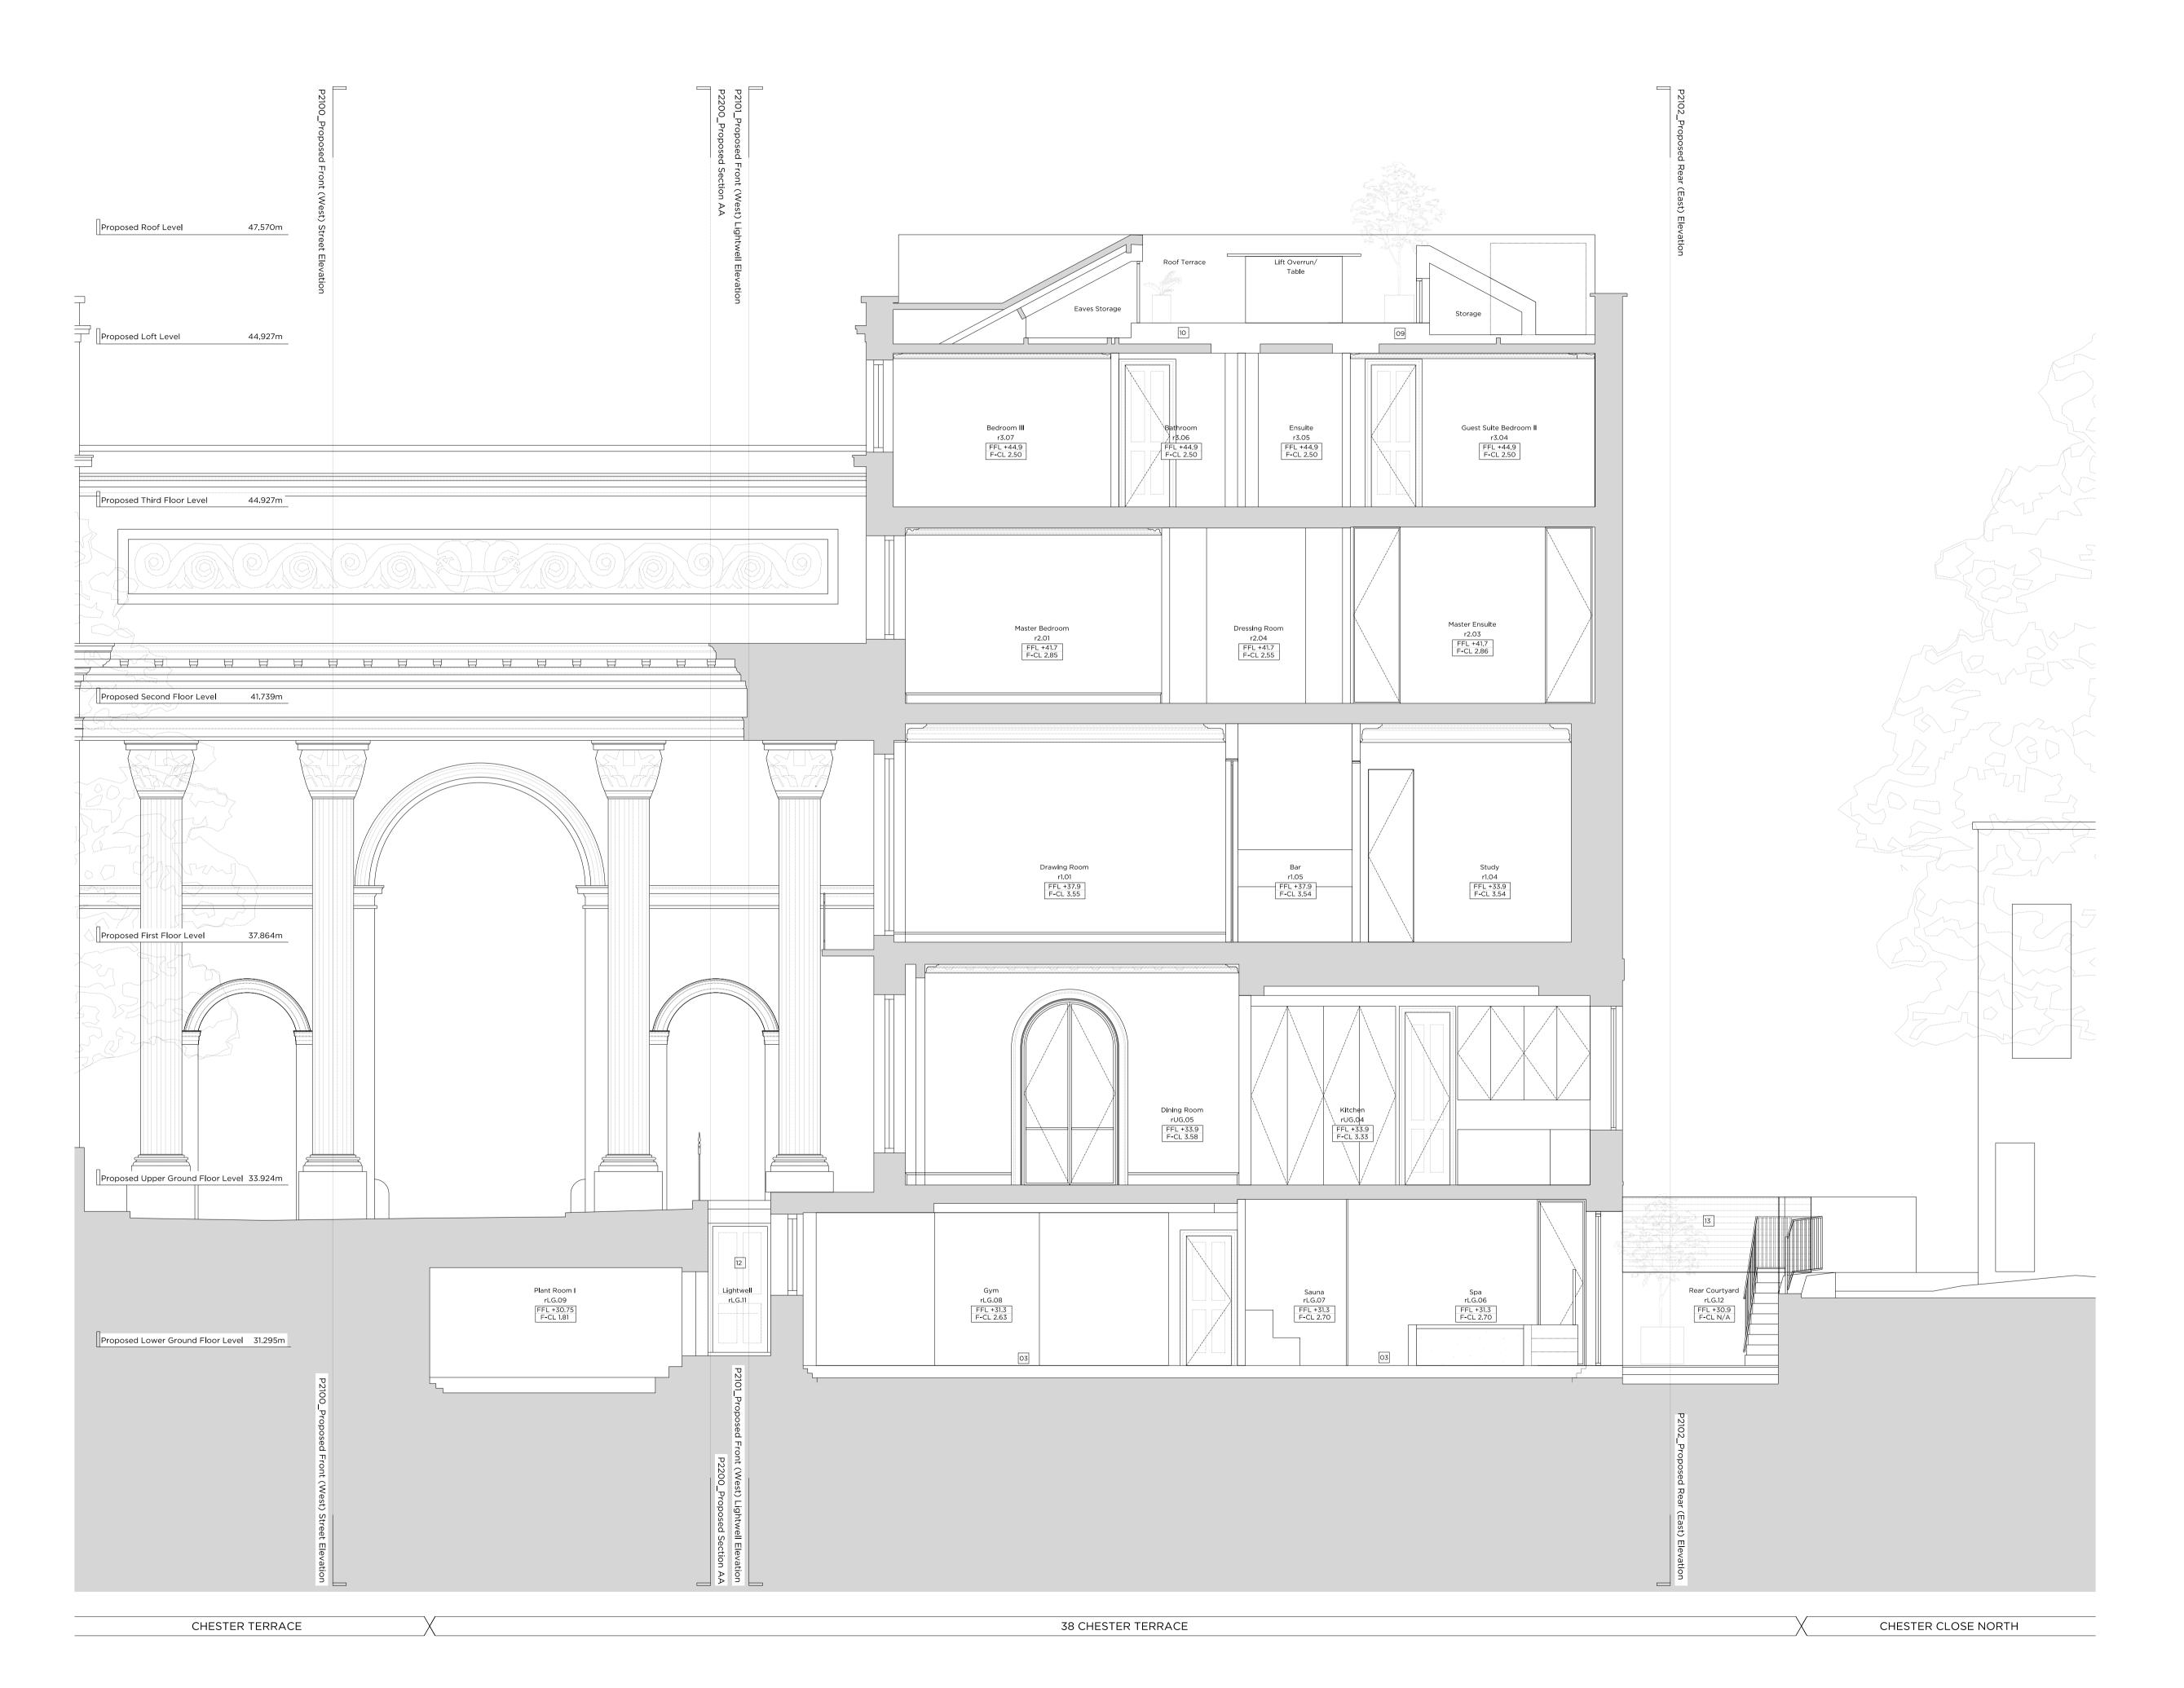

# Project No. 20056 Client Nathan Harley (Resource Buildings & Interiors Ltd) Date December 2020 Scale 1:50 @ A1 / 1:100 @ A3 Project 38 Chester Terrace NW1 4ND Drawing Title: Proposed Section AA Drawing No. Rev. P2200 Drawn Approved PK LG TB

Approved

PK

LG

TB

04.12.2020 Issued for Planning

12 New security door at LGF. 13 New privacy screen.

66 - 68 Margaret Street W1W 8SR T. 020 7580 9336 www.mw-a.co.uk

O2 New staircase to Lower Ground Floor.

New Lift car & door to existing Lift shaft.New fireplace surround, hearth and basket.

04 New suspended ce**ili**ng.

New conservation rooflight.New timber roof structure.

11 New moulded plaster ceiling rose.

12 New security door at LGF.13 New privacy screen.

05 New skirting's.

O3 Installation of new slab, screed and waterproofing.

Raised timber deck and timber cladding to vertical faces of mansard.

04.12.2020

O2 New staircase to Lower Ground Floor.

O3 Installation of new slab, screed and waterproofing.

04 New suspended ceiling.

05 New skirting's.

O6 New Lift car & door to existing Lift shaft.

O7 New fireplace surround, hearth and basket.

08 New conservation rooflight.

09 New timber roof structure.

Raised timber deck and timber cladding to vertical faces of mansard.

New moulded plaster ceiling rose.

12 New security door at LGF.

13 New privacy screen.