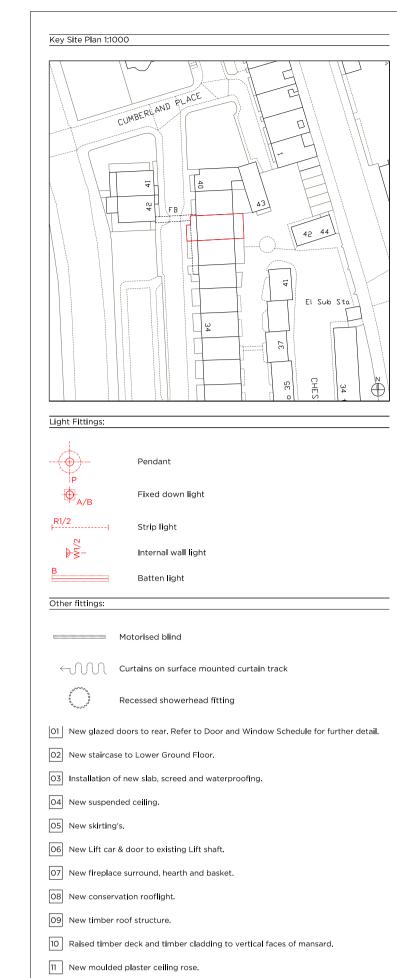

New Lift car & door to existing Lift shaft.New fireplace surround, hearth and basket.

04 New suspended ce**ili**ng.

New conservation rooflight.New timber roof structure.

11 New moulded plaster ceiling rose.

12 New security door at LGF.13 New privacy screen.

05 New skirting's.

O3 Installation of new slab, screed and waterproofing.

Raised timber deck and timber cladding to vertical faces of mansard.

04.12.2020

Drawing No. Rev.
P2291 -

Other fittings:

Motorised blind

Curtains on surface mounted curtain track

Recessed showerhead fitting

O1 New glazed doors to rear. Refer to Door and Window Schedule for further detail.

O2 New staircase to Lower Ground Floor.

O3 Installation of new slab, screed and waterproofing.

04 New suspended ceiling.

05 New skirting's.

O6 New Lift car & door to existing Lift shaft.

O7 New fireplace surround, hearth and basket.

08 New conservation rooflight.

09 New timber roof structure.

Raised timber deck and timber cladding to vertical faces of mansard.

New moulded plaster ceiling rose.

12 New security door at LGF.

13 New privacy screen.