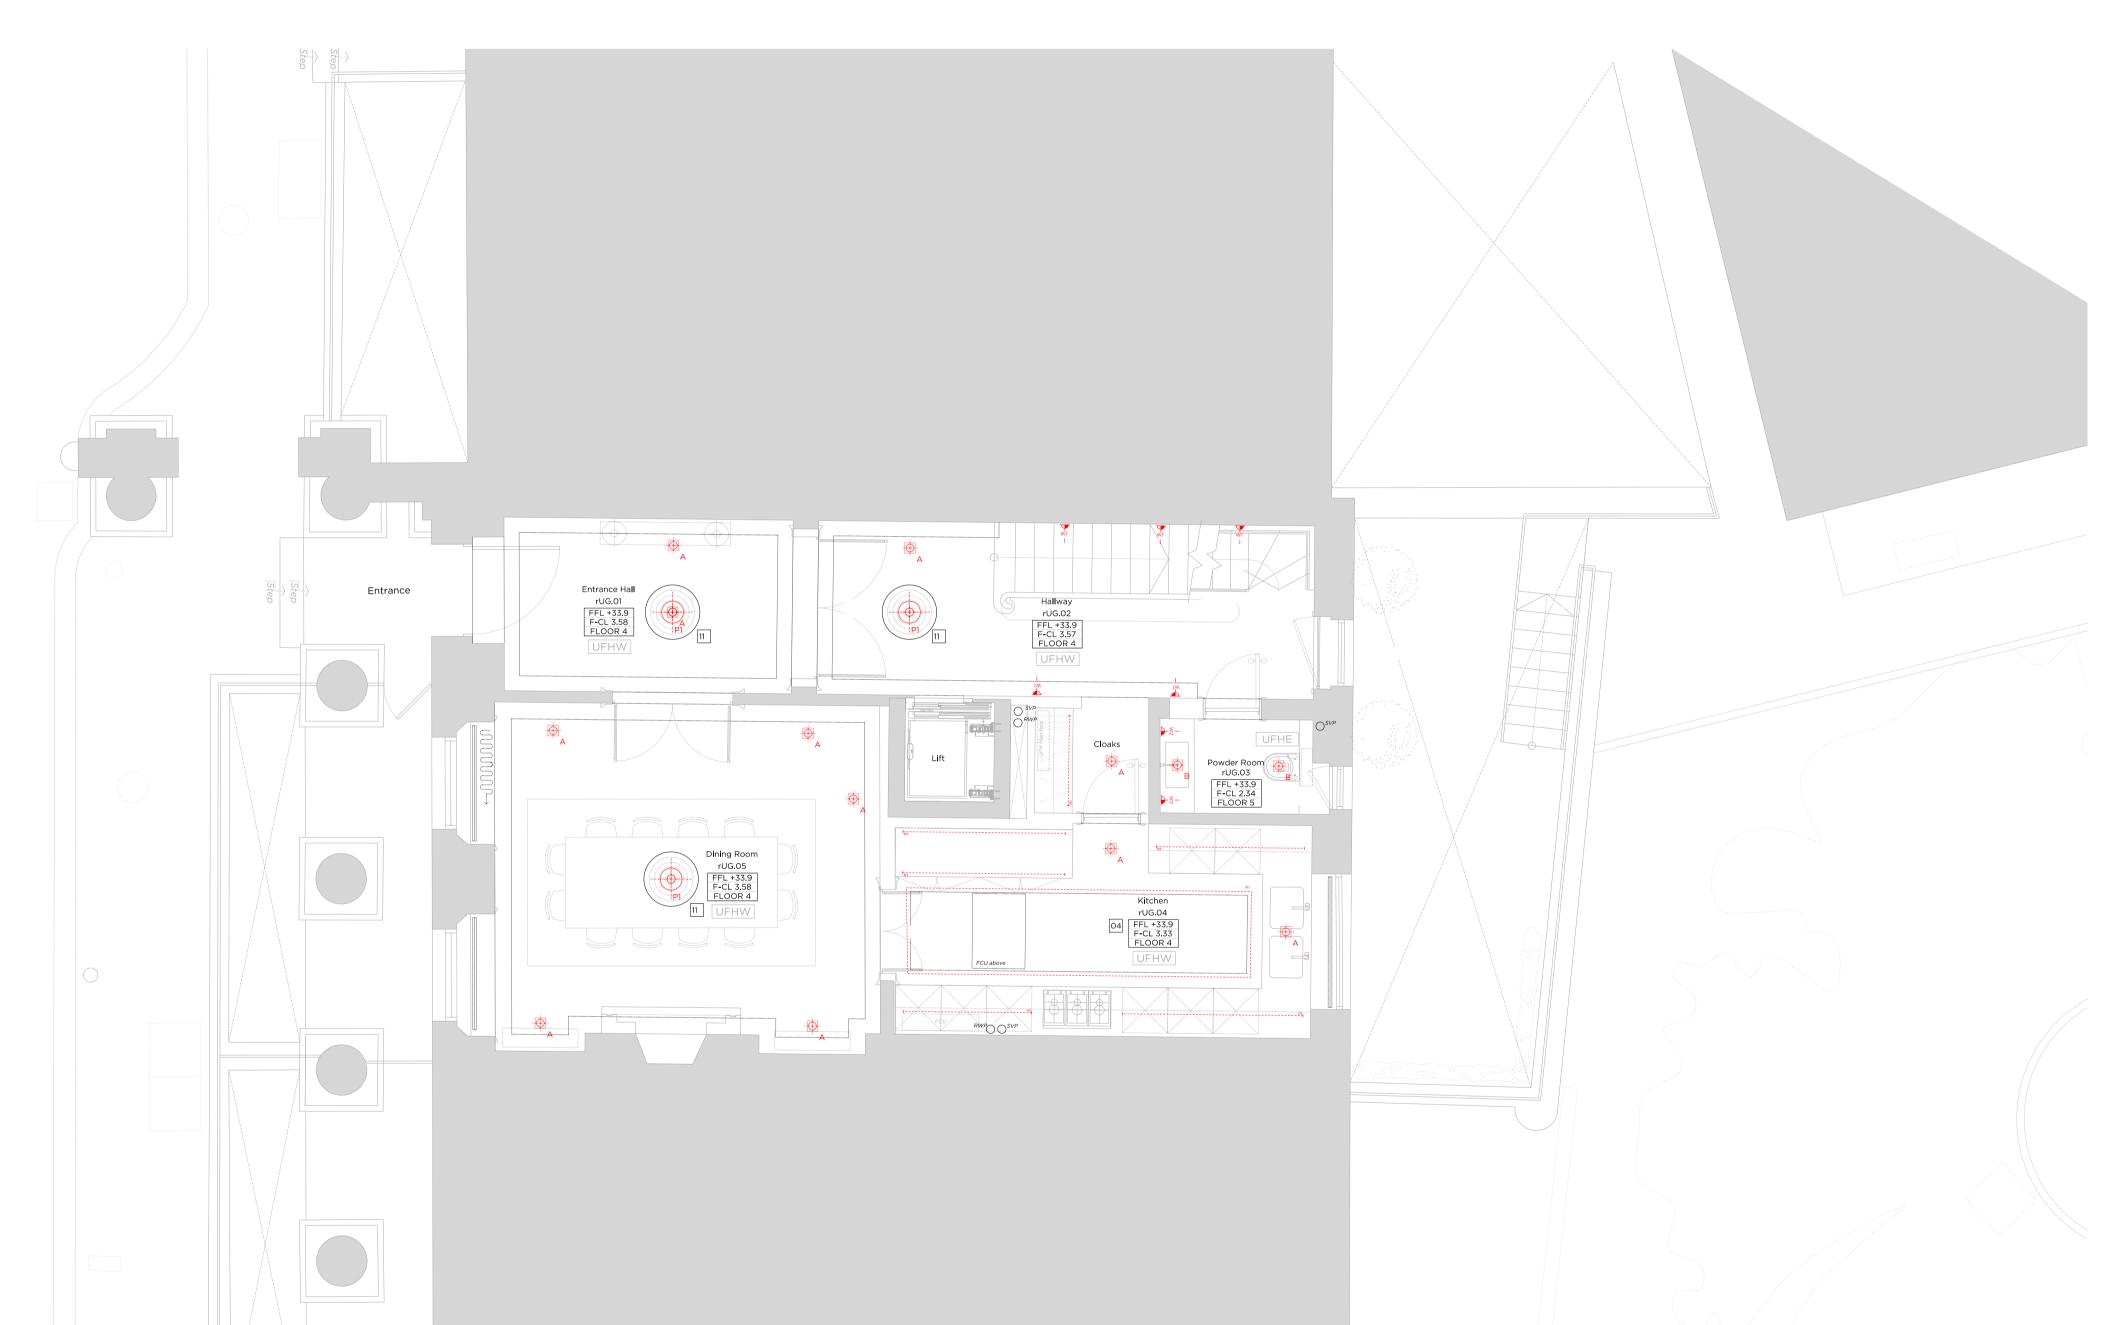

Issued for Planning

Nathan Harley (Resource Buildings & Interiors Ltd)

Date December 2020

Scale 1:50 @ A1 / 1:100 @ A3

Project 38 Chester Terrace
NW1 4ND

Drawing Title:
Proposed Upper Ground Floor Plan RCP

Drawing No. Rev.
P2291 -

Other fittings:

Motorised blind

Curtains on surface mounted curtain track

Recessed showerhead fitting

O1 New glazed doors to rear. Refer to Door and Window Schedule for further detail.

O2 New staircase to Lower Ground Floor.

O3 Installation of new slab, screed and waterproofing.

04 New suspended ceiling.

05 New skirting's.

O6 New Lift car & door to existing Lift shaft.

O7 New fireplace surround, hearth and basket.

08 New conservation rooflight.

09 New timber roof structure.

Raised timber deck and timber cladding to vertical faces of mansard.

New moulded plaster ceiling rose.

12 New security door at LGF.

13 New privacy screen.