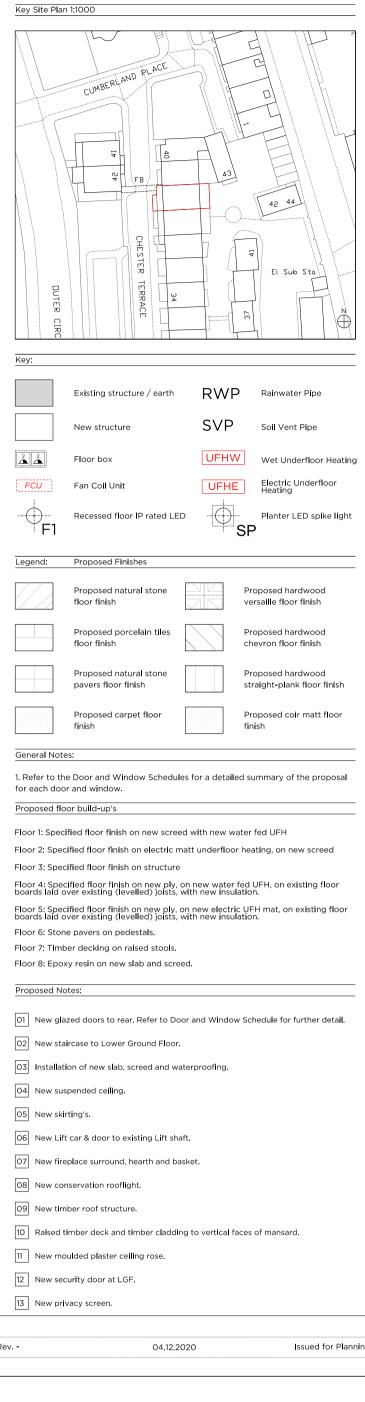

Approved

PK

LG

TB

04.12.2020 Issued for Planning

12 New security door at LGF. 13 New privacy screen.

66 - 68 Margaret Street W1W 8SR T. 020 7580 9336 www.mw-a.co.uk

O2 New staircase to Lower Ground Floor.

New Lift car & door to existing Lift shaft.New fireplace surround, hearth and basket.

04 New suspended ce**ili**ng.

New conservation rooflight.New timber roof structure.

11 New moulded plaster ceiling rose.

12 New security door at LGF.13 New privacy screen.

05 New skirting's.

O3 Installation of new slab, screed and waterproofing.

Raised timber deck and timber cladding to vertical faces of mansard.

04.12.2020

O2 New staircase to Lower Ground Floor.

O3 Installation of new slab, screed and waterproofing.

04 New suspended ceiling.

05 New skirting's.

O6 New Lift car & door to existing Lift shaft.

O7 New fireplace surround, hearth and basket.

08 New conservation rooflight.

09 New timber roof structure.

Raised timber deck and timber cladding to vertical faces of mansard.

New moulded plaster ceiling rose.

12 New security door at LGF.

13 New privacy screen.