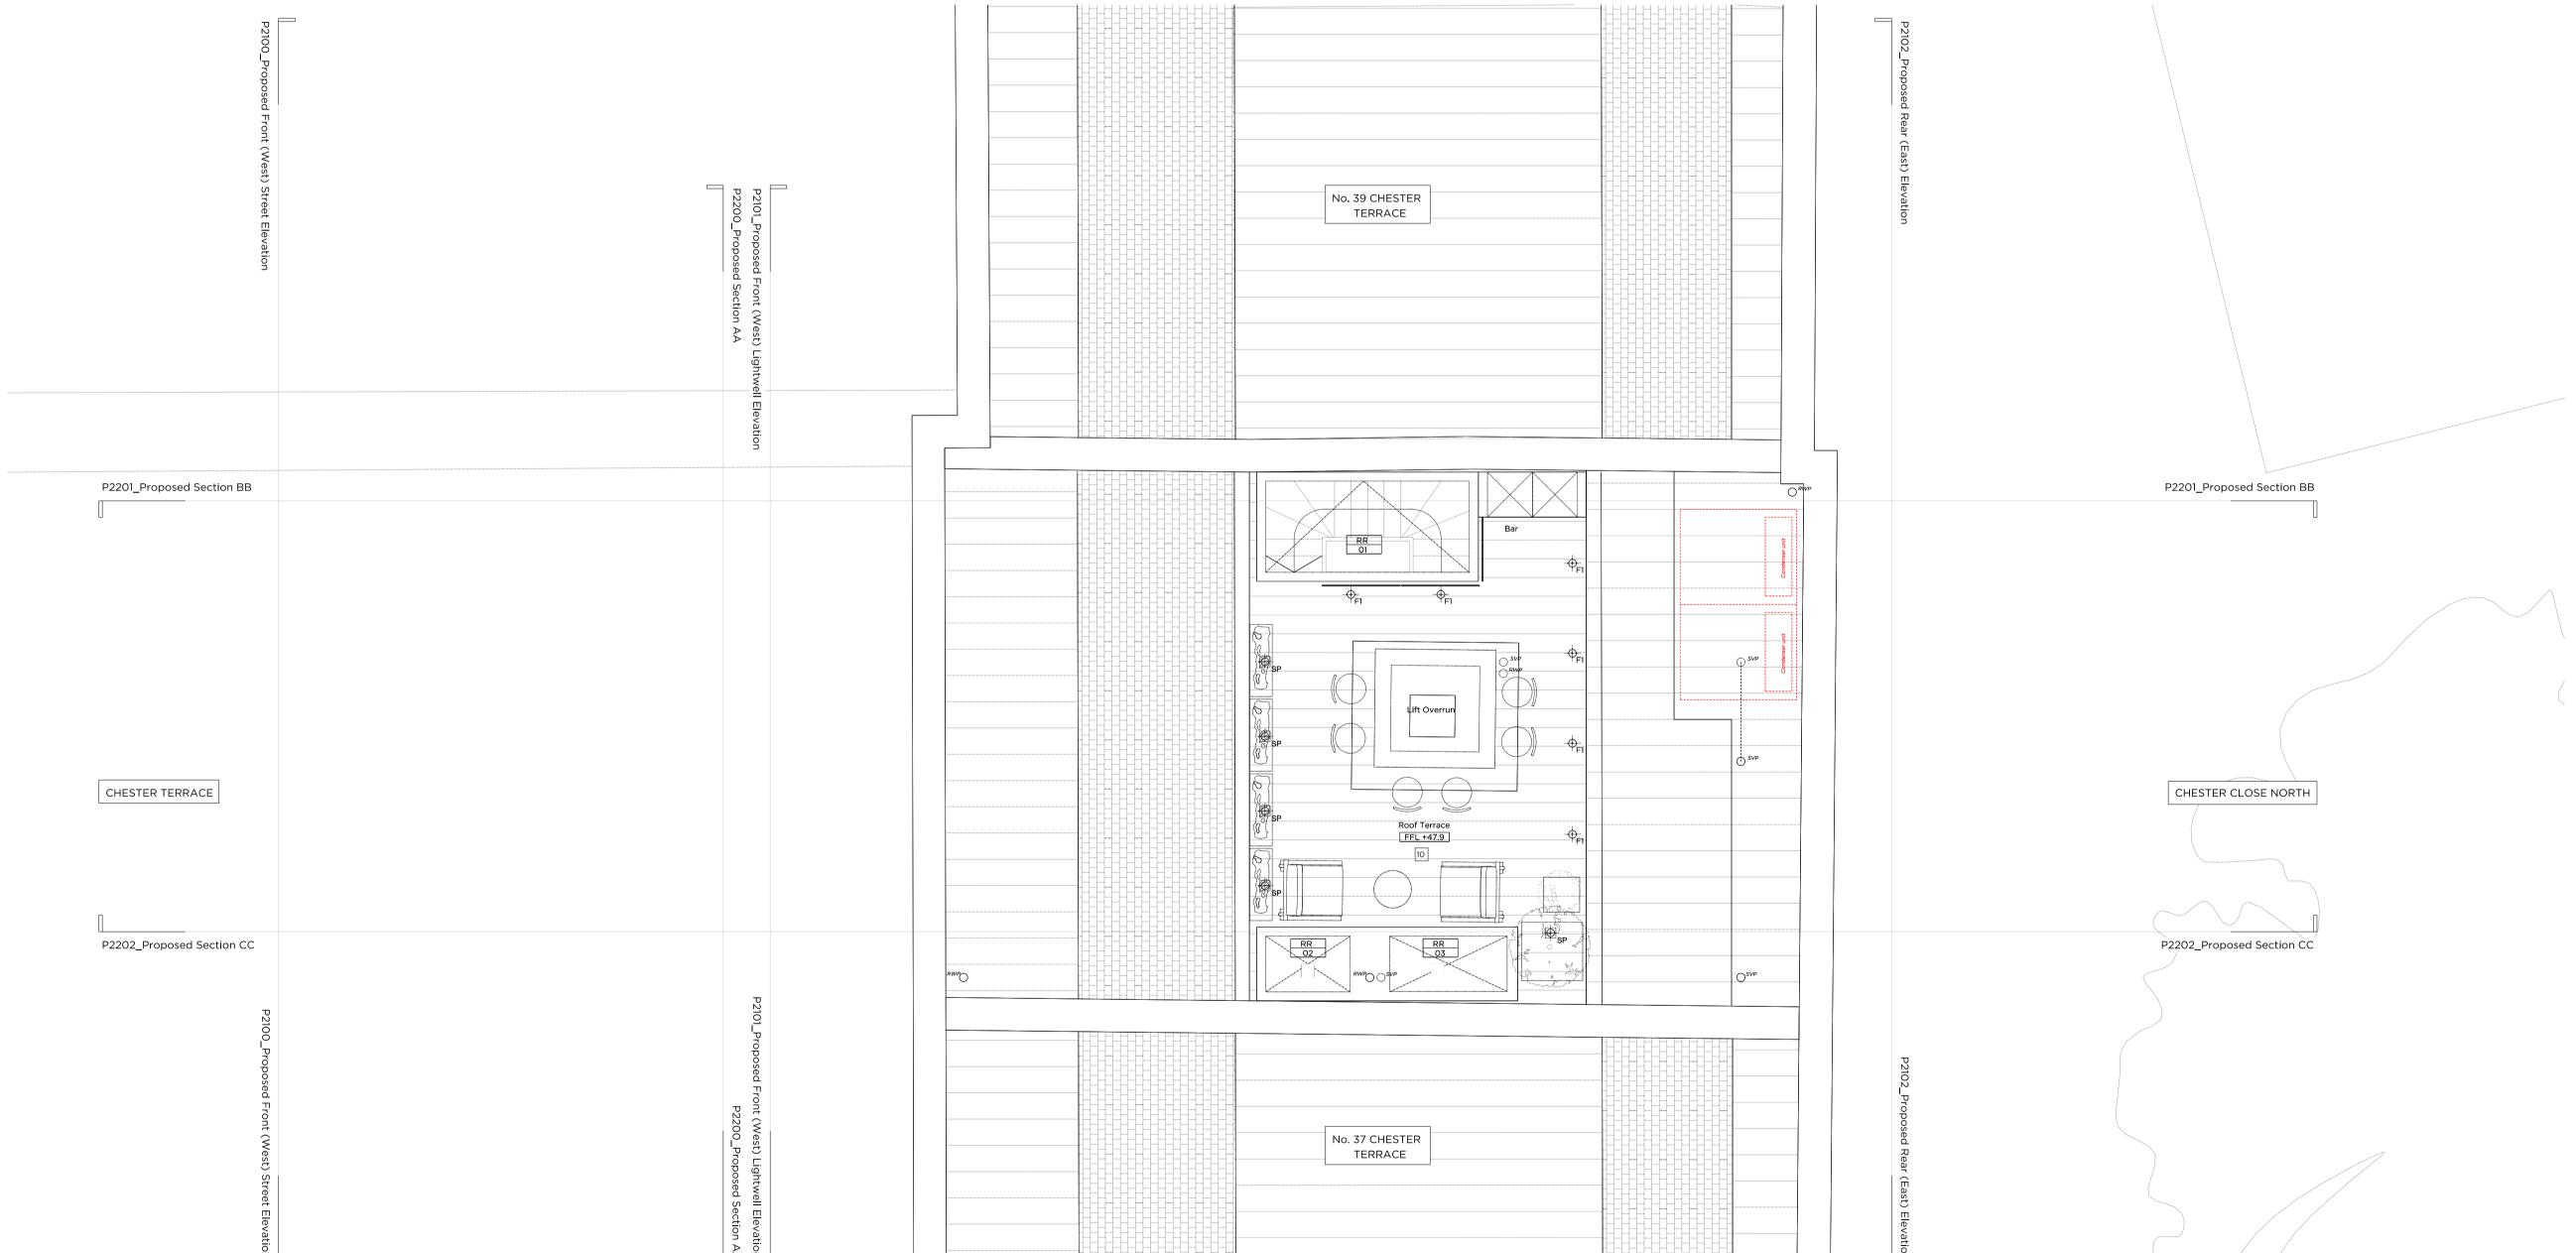

## PLANNING

| Project No.    | 20056                  |                     |        |
|----------------|------------------------|---------------------|--------|
| Client         |                        |                     |        |
| Nathan Ha      | ırley (Resource Bu     | uildings & Interior | s Ltd) |
| Date           | December 2020          |                     |        |
| Scale          | 1:50 @ A1 / 1:100 @ A3 |                     |        |
| Project        | 38 Chester Terra       |                     | rrace  |
|                |                        | NW                  | 1 4ND  |
| Drawing Title: |                        | Proposed Roo        | f Plan |
| Drawing No.    |                        |                     | Rev.   |
|                |                        | P2005               | _      |
| Drawn          | Approved               | Signed              |        |

Approved

PK

LG

TB

04.12.2020 Issued for Planning

12 New security door at LGF. 13 New privacy screen.

66 - 68 Margaret Street W1W 8SR T. 020 7580 9336 www.mw-a.co.uk

O2 New staircase to Lower Ground Floor.

New Lift car & door to existing Lift shaft.New fireplace surround, hearth and basket.

04 New suspended ce**ili**ng.

New conservation rooflight.New timber roof structure.

11 New moulded plaster ceiling rose.

12 New security door at LGF.13 New privacy screen.

05 New skirting's.

O3 Installation of new slab, screed and waterproofing.

Raised timber deck and timber cladding to vertical faces of mansard.

04.12.2020