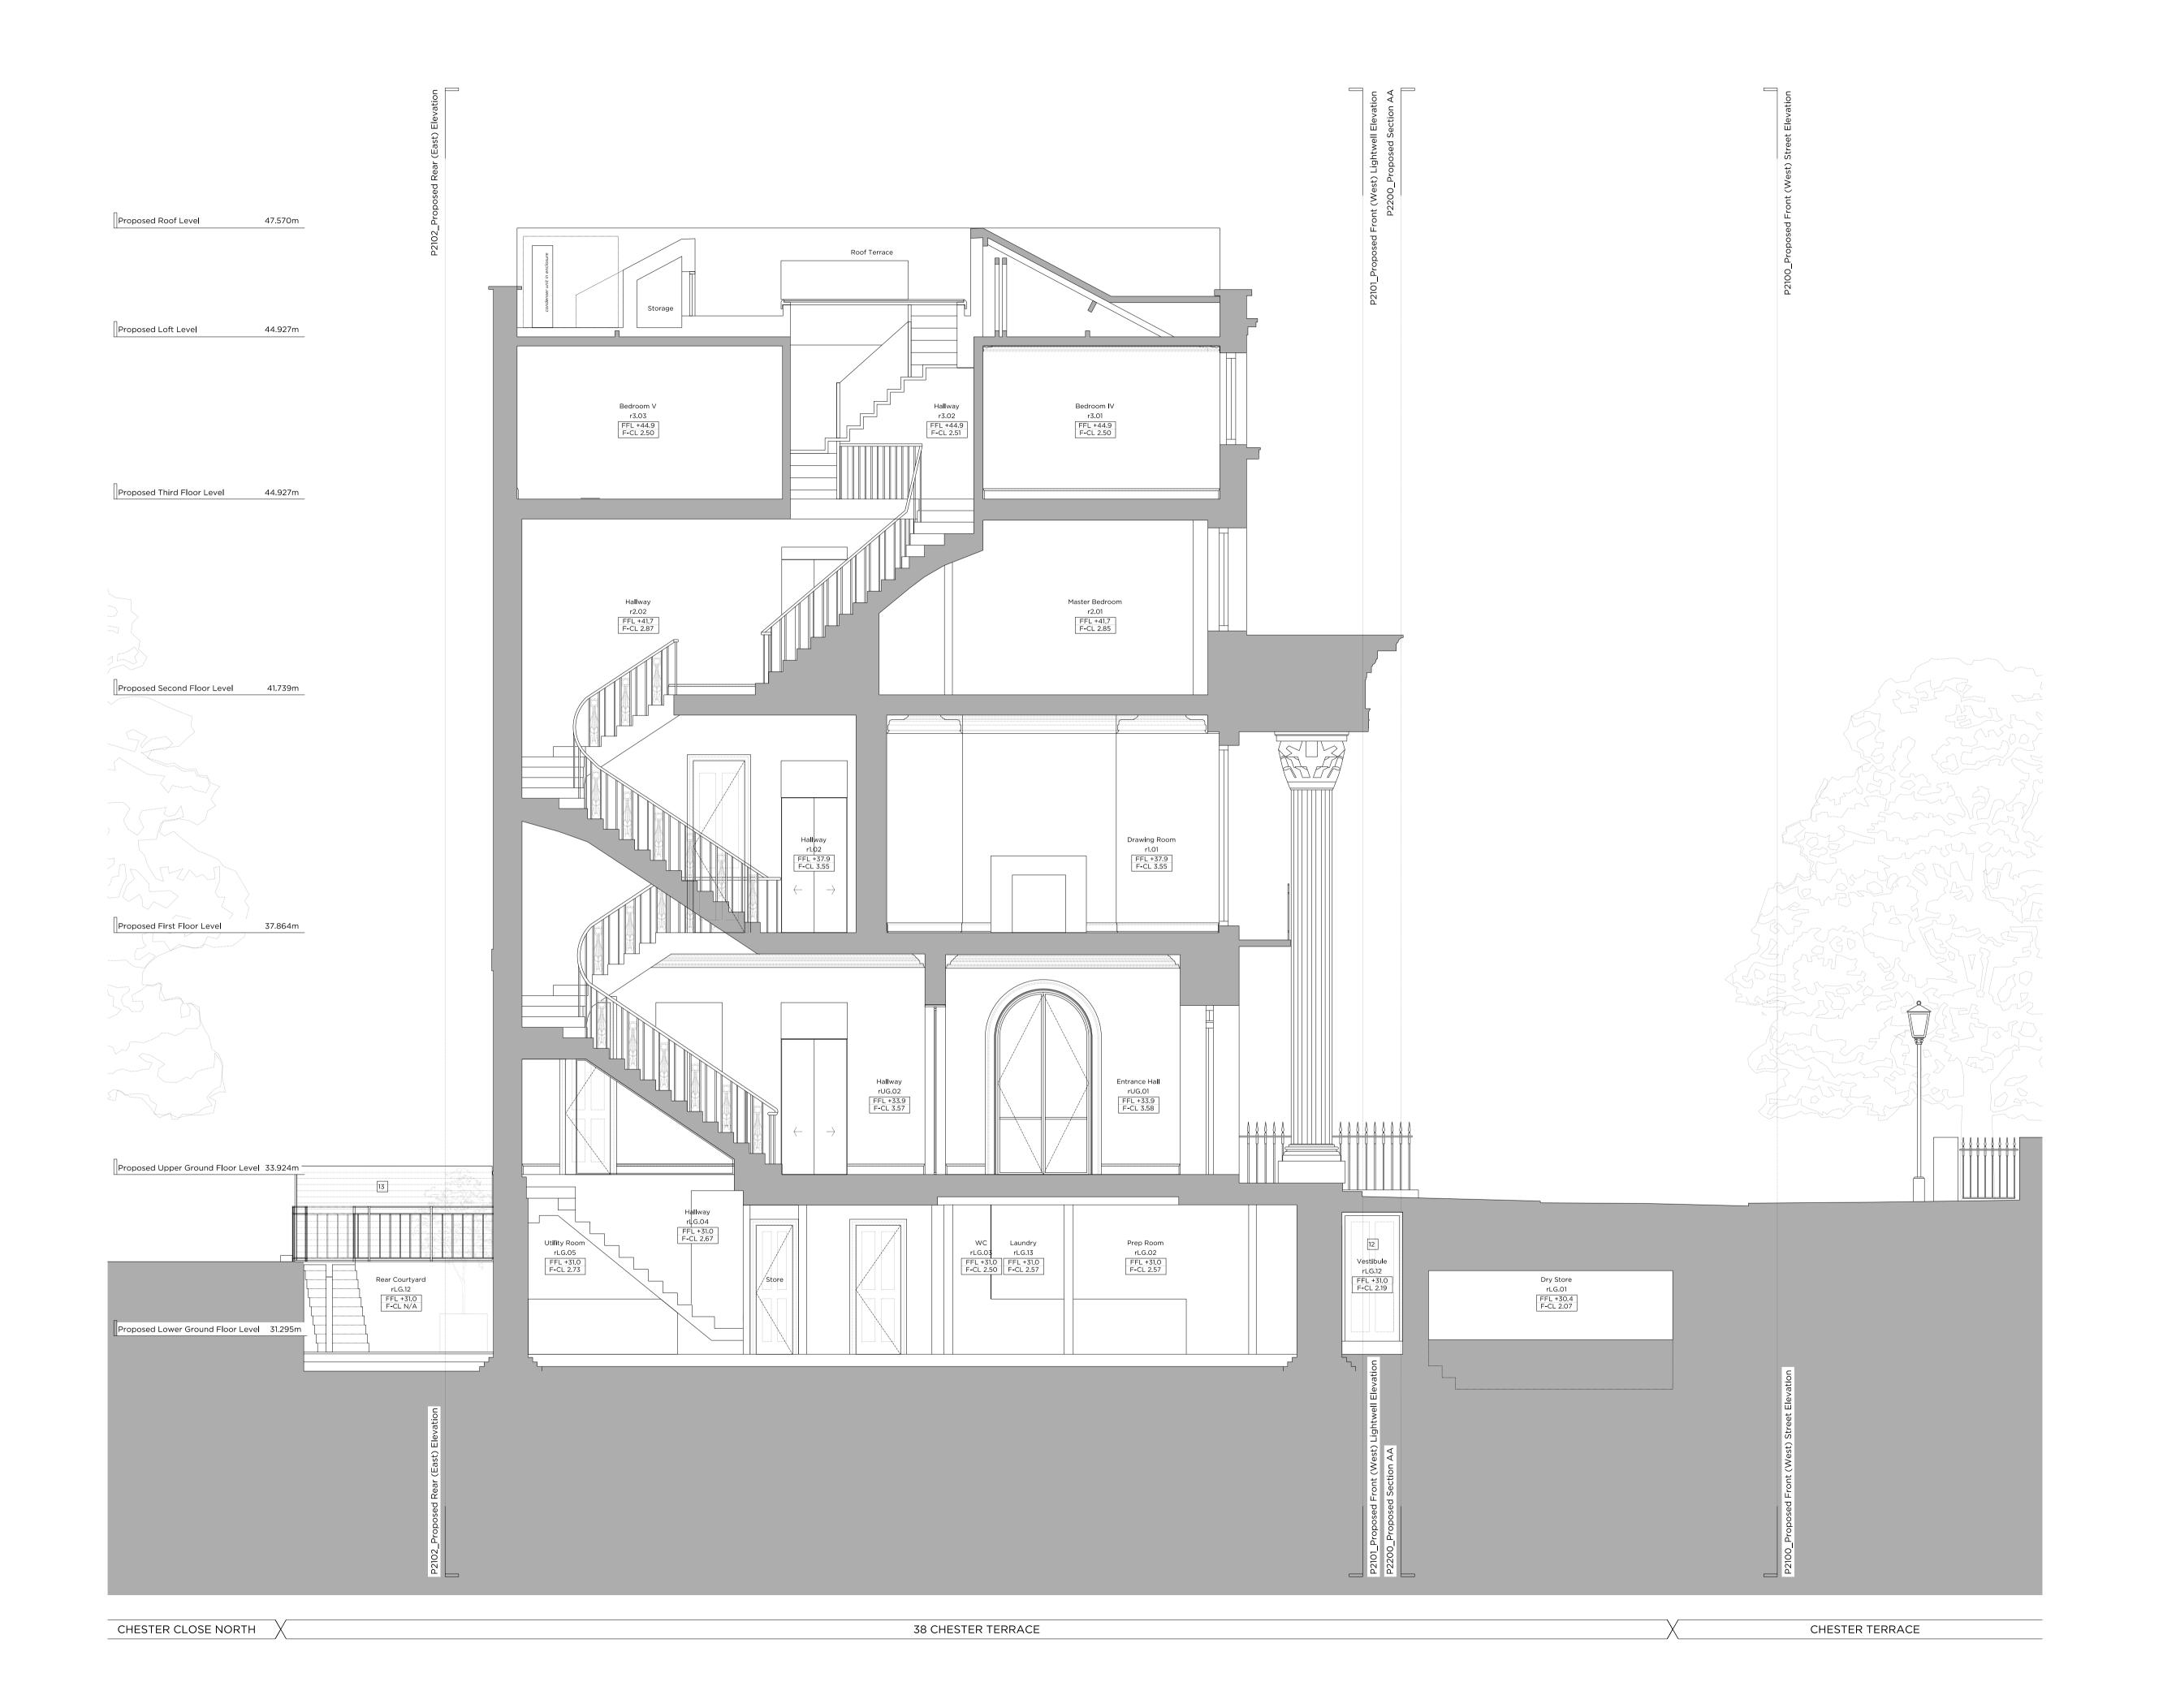

# Project No. 20056 Client Nathan Harley (Resource Buildings & Interiors Ltd) Date December 2020 Scale 1:50 @ A1 / 1:100 @ A3 Project 38 Chester Terrace NW1 4ND Drawing Title: Proposed Section AA Drawing No. Rev. P2200 Drawn Approved PK LG TB