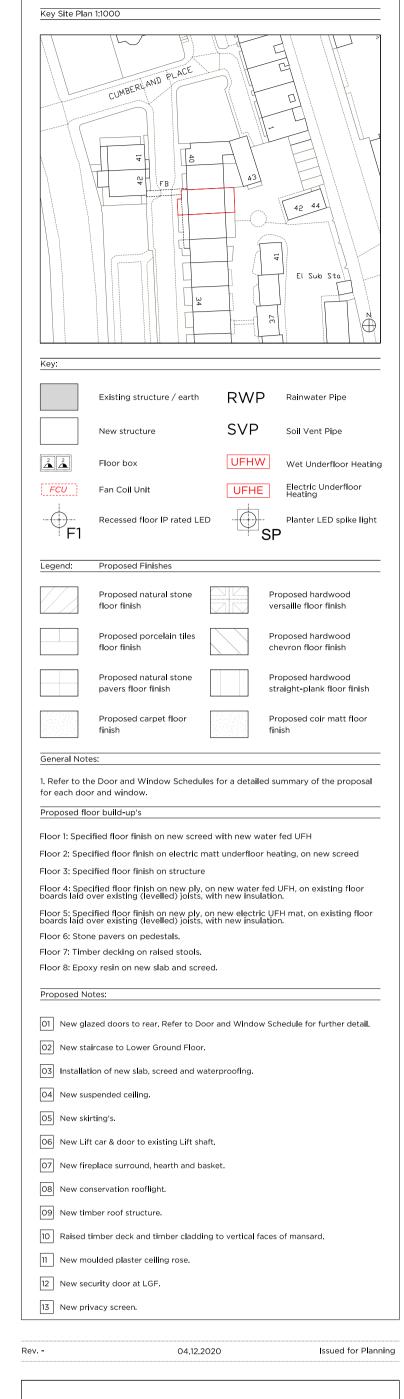

Approved

PK

LG

TB

04.12.2020 Issued for Planning

12 New security door at LGF. 13 New privacy screen.

66 - 68 Margaret Street W1W 8SR T. 020 7580 9336 www.mw-a.co.uk

O2 New staircase to Lower Ground Floor.

New Lift car & door to existing Lift shaft.New fireplace surround, hearth and basket.

04 New suspended ce**ili**ng.

New conservation rooflight.New timber roof structure.

11 New moulded plaster ceiling rose.

12 New security door at LGF.13 New privacy screen.

05 New skirting's.

O3 Installation of new slab, screed and waterproofing.

Raised timber deck and timber cladding to vertical faces of mansard.

04.12.2020

O2 New staircase to Lower Ground Floor.

O3 Installation of new slab, screed and waterproofing.

04 New suspended ceiling.

05 New skirting's.

O6 New Lift car & door to existing Lift shaft.

O7 New fireplace surround, hearth and basket.

08 New conservation rooflight.

09 New timber roof structure.

Raised timber deck and timber cladding to vertical faces of mansard.

New moulded plaster ceiling rose.

12 New security door at LGF.

13 New privacy screen.