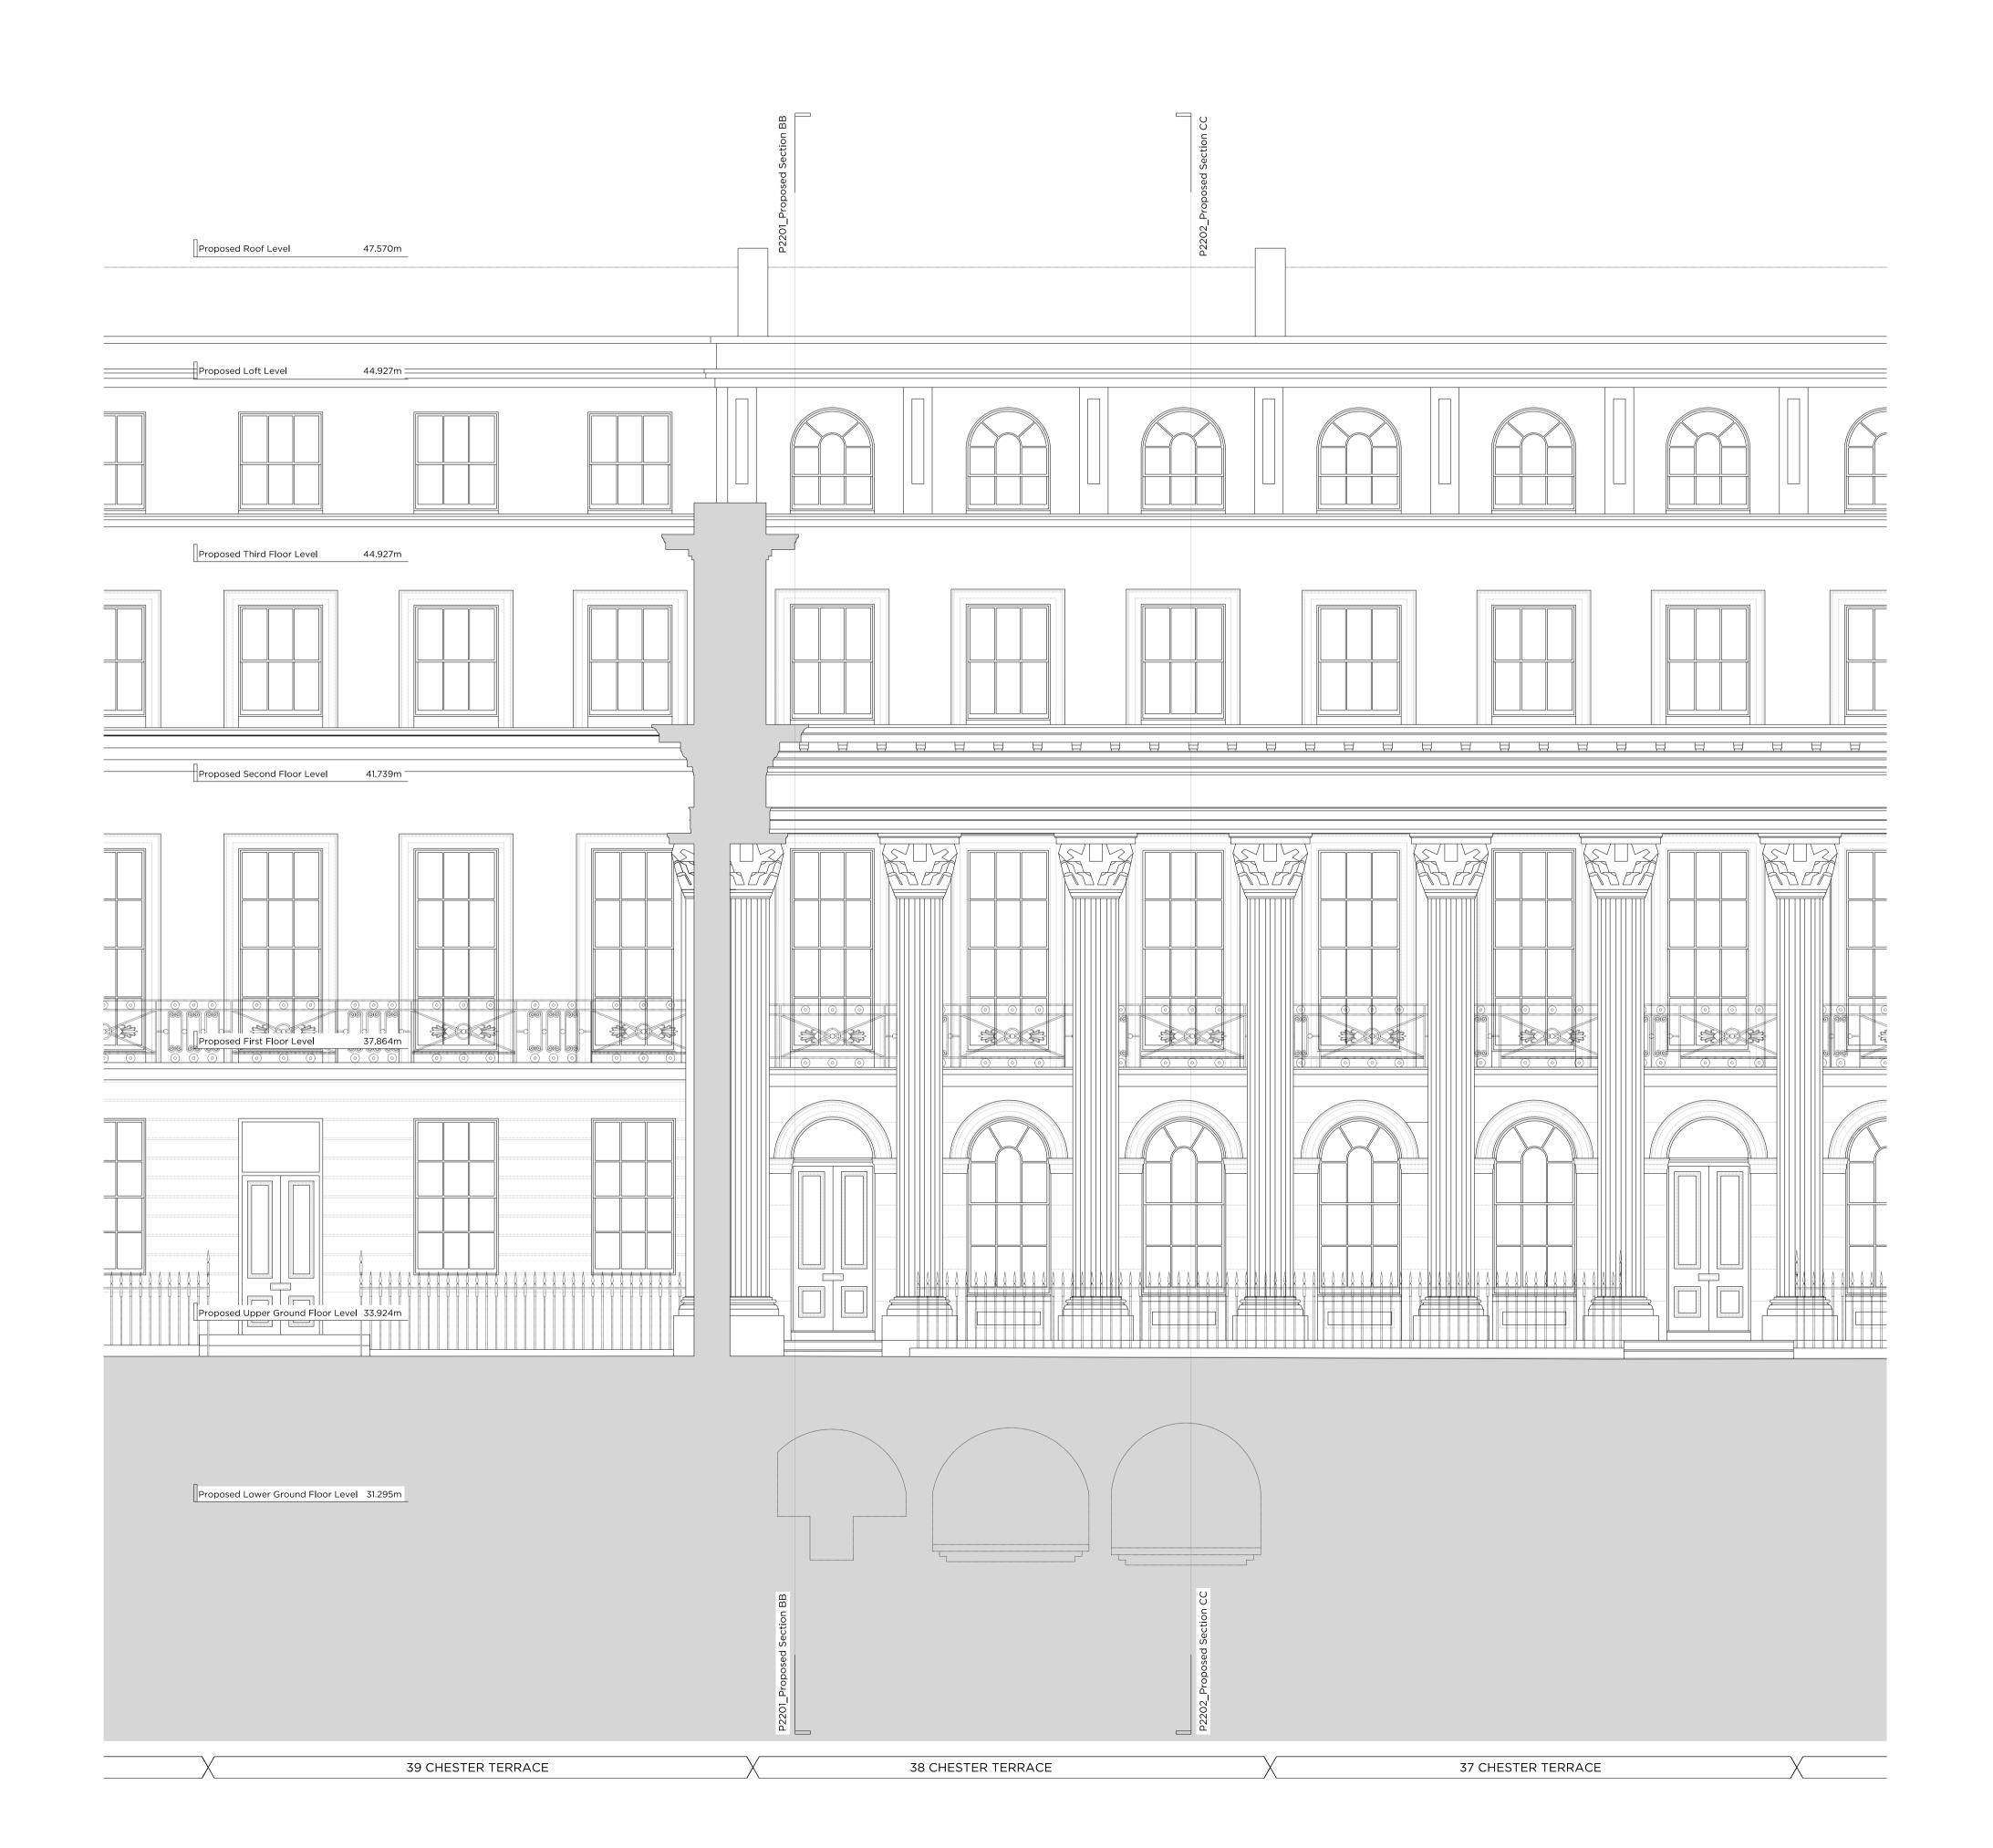

#### PLANNING

| Project No.    |                        |             | 200        | )56    |
|----------------|------------------------|-------------|------------|--------|
| Client         |                        |             |            |        |
| Nathan H       | arley (Resource E      | Buildings & | & Interior | s Ltd) |
| Date           | December 2020          |             |            | 2020   |
| Scale          | 1:50 @ A1 / 1:100 @ A3 |             |            | @ A3   |
| Project        |                        | 38 C        | hester Te  | errace |
|                |                        |             | NW         | 1 4ND  |
| Drawing Title: | Proposed Front         | (West) St   | treet Elev | /ation |
| Drawing No.    |                        |             |            | Rev.   |
|                |                        |             | P2100      | _      |
| Drawn          | Approved               |             | Signed     |        |

LG

PK

PLANNING

| Project No.                   |                       | 200               | )56    |
|-------------------------------|-----------------------|-------------------|--------|
| Client                        |                       |                   |        |
| Nathan Ha                     | arley (Resource Buil  | ldings & Interior | s Ltd) |
| Date                          | December 202          |                   | 2020   |
| Scale                         | 1:50 @ A1 / 1:100 @ A |                   | @ A3   |
| Project                       |                       | 38 Chester Te     | errace |
|                               |                       | NW                | 1 4NC  |
| Drawing Title:<br><b>Pr</b> o | oposed Front (Wes     | t) Lightwell Ele  | vation |
| Drawing No.                   |                       |                   | Rev.   |
|                               |                       | P2101             | _      |
| Drawn                         | Approved              | Signed            |        |

Issued for Planning

Proposed Rear (East) Elevation Drawing No. P2102 -

PLANNING

# Project No. 20056 Client Nathan Harley (Resource Buildings & Interiors Ltd) Date December 2020 Scale 1:50 @ A1 / 1:100 @ A3 Project 38 Chester Terrace NW1 4ND Drawing Title: Proposed Section AA Drawing No. Rev. P2200 Drawn Approved PK LG TB

| Project No.             |              |                        | 200        | )56    |
|-------------------------|--------------|------------------------|------------|--------|
| Client                  |              |                        |            |        |
| Nathan Hai              | ley (Resourc | e Buildings            | & Interior | s Ltd) |
| Date                    |              | December 2020          |            |        |
| Scale                   |              | 1:50 @ A1 / 1:100 @ A3 |            |        |
| Project 38 Chester Terr |              |                        | errace     |        |
|                         |              |                        | NW         | ′1 4ND |
| Drawing Title:          |              | Propo                  | sed Secti  | on BB  |
| Drawing No.             |              |                        |            | Rev.   |
|                         |              |                        | P2201      | _      |
| <br>Drawn               | Approved     |                        | Signed     |        |
| DΚ                      |              | LG                     |            | TR     |

#### PLANNING

Project No.

Client

Nathan Harley (Resource Buildings & Interiors Ltd)

Date

December 2020

Scale

1:50 @ A1 / 1:100 @ A3

Project

38 Chester Terrace

NW1 4ND

Drawing Title:

Proposed Section CC

Drawing No.

Rev.

P2202 
Drawn

Approved

PK

LG

TB

04.12.2020 Issued for Planning

12 New security door at LGF. 13 New privacy screen.

66 - 68 Margaret Street W1W 8SR T. 020 7580 9336 www.mw-a.co.uk

O2 New staircase to Lower Ground Floor.