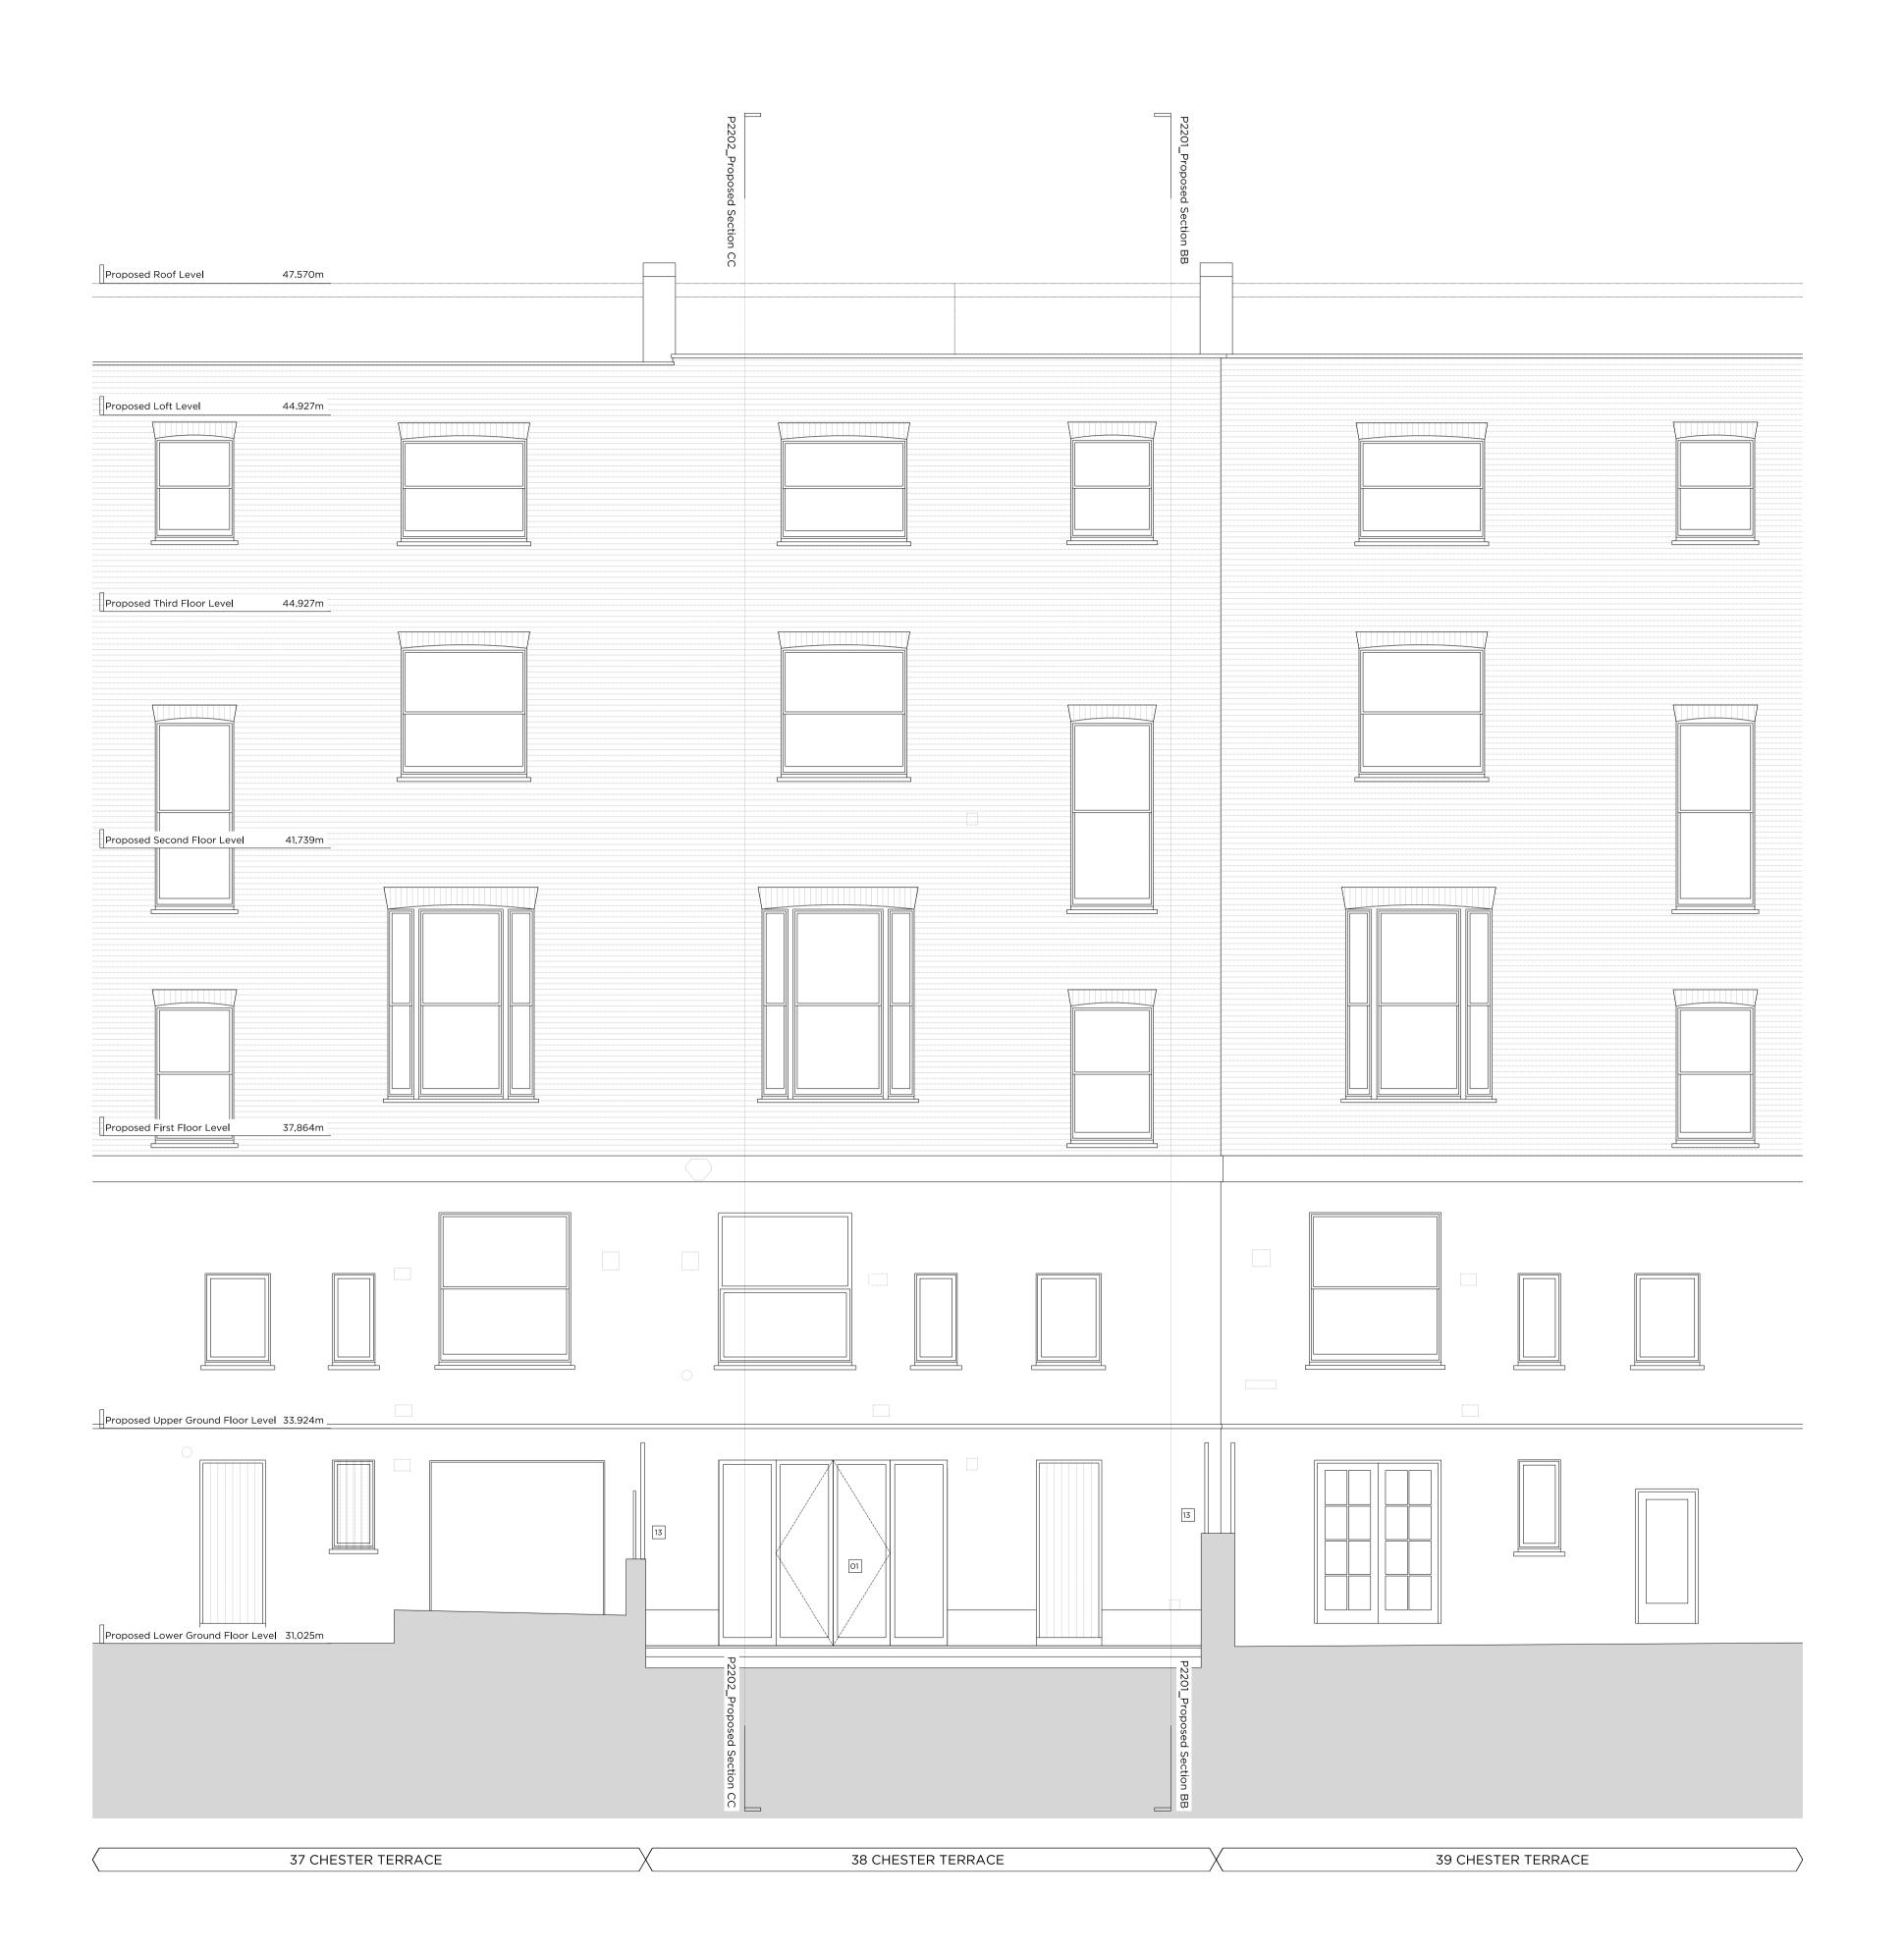

#### PLANNING

| Project No.    |                        |             | 200        | )56    |
|----------------|------------------------|-------------|------------|--------|
| Client         |                        |             |            |        |
| Nathan H       | arley (Resource E      | Buildings & | & Interior | s Ltd) |
| Date           | December 2020          |             |            | 2020   |
| Scale          | 1:50 @ A1 / 1:100 @ A3 |             |            | @ A3   |
| Project        |                        | 38 C        | hester Te  | errace |
|                |                        |             | NW         | 1 4ND  |
| Drawing Title: | Proposed Front         | (West) St   | treet Elev | /ation |
| Drawing No.    |                        |             |            | Rev.   |
|                |                        |             | P2100      | _      |
| Drawn          | Approved               |             | Signed     |        |