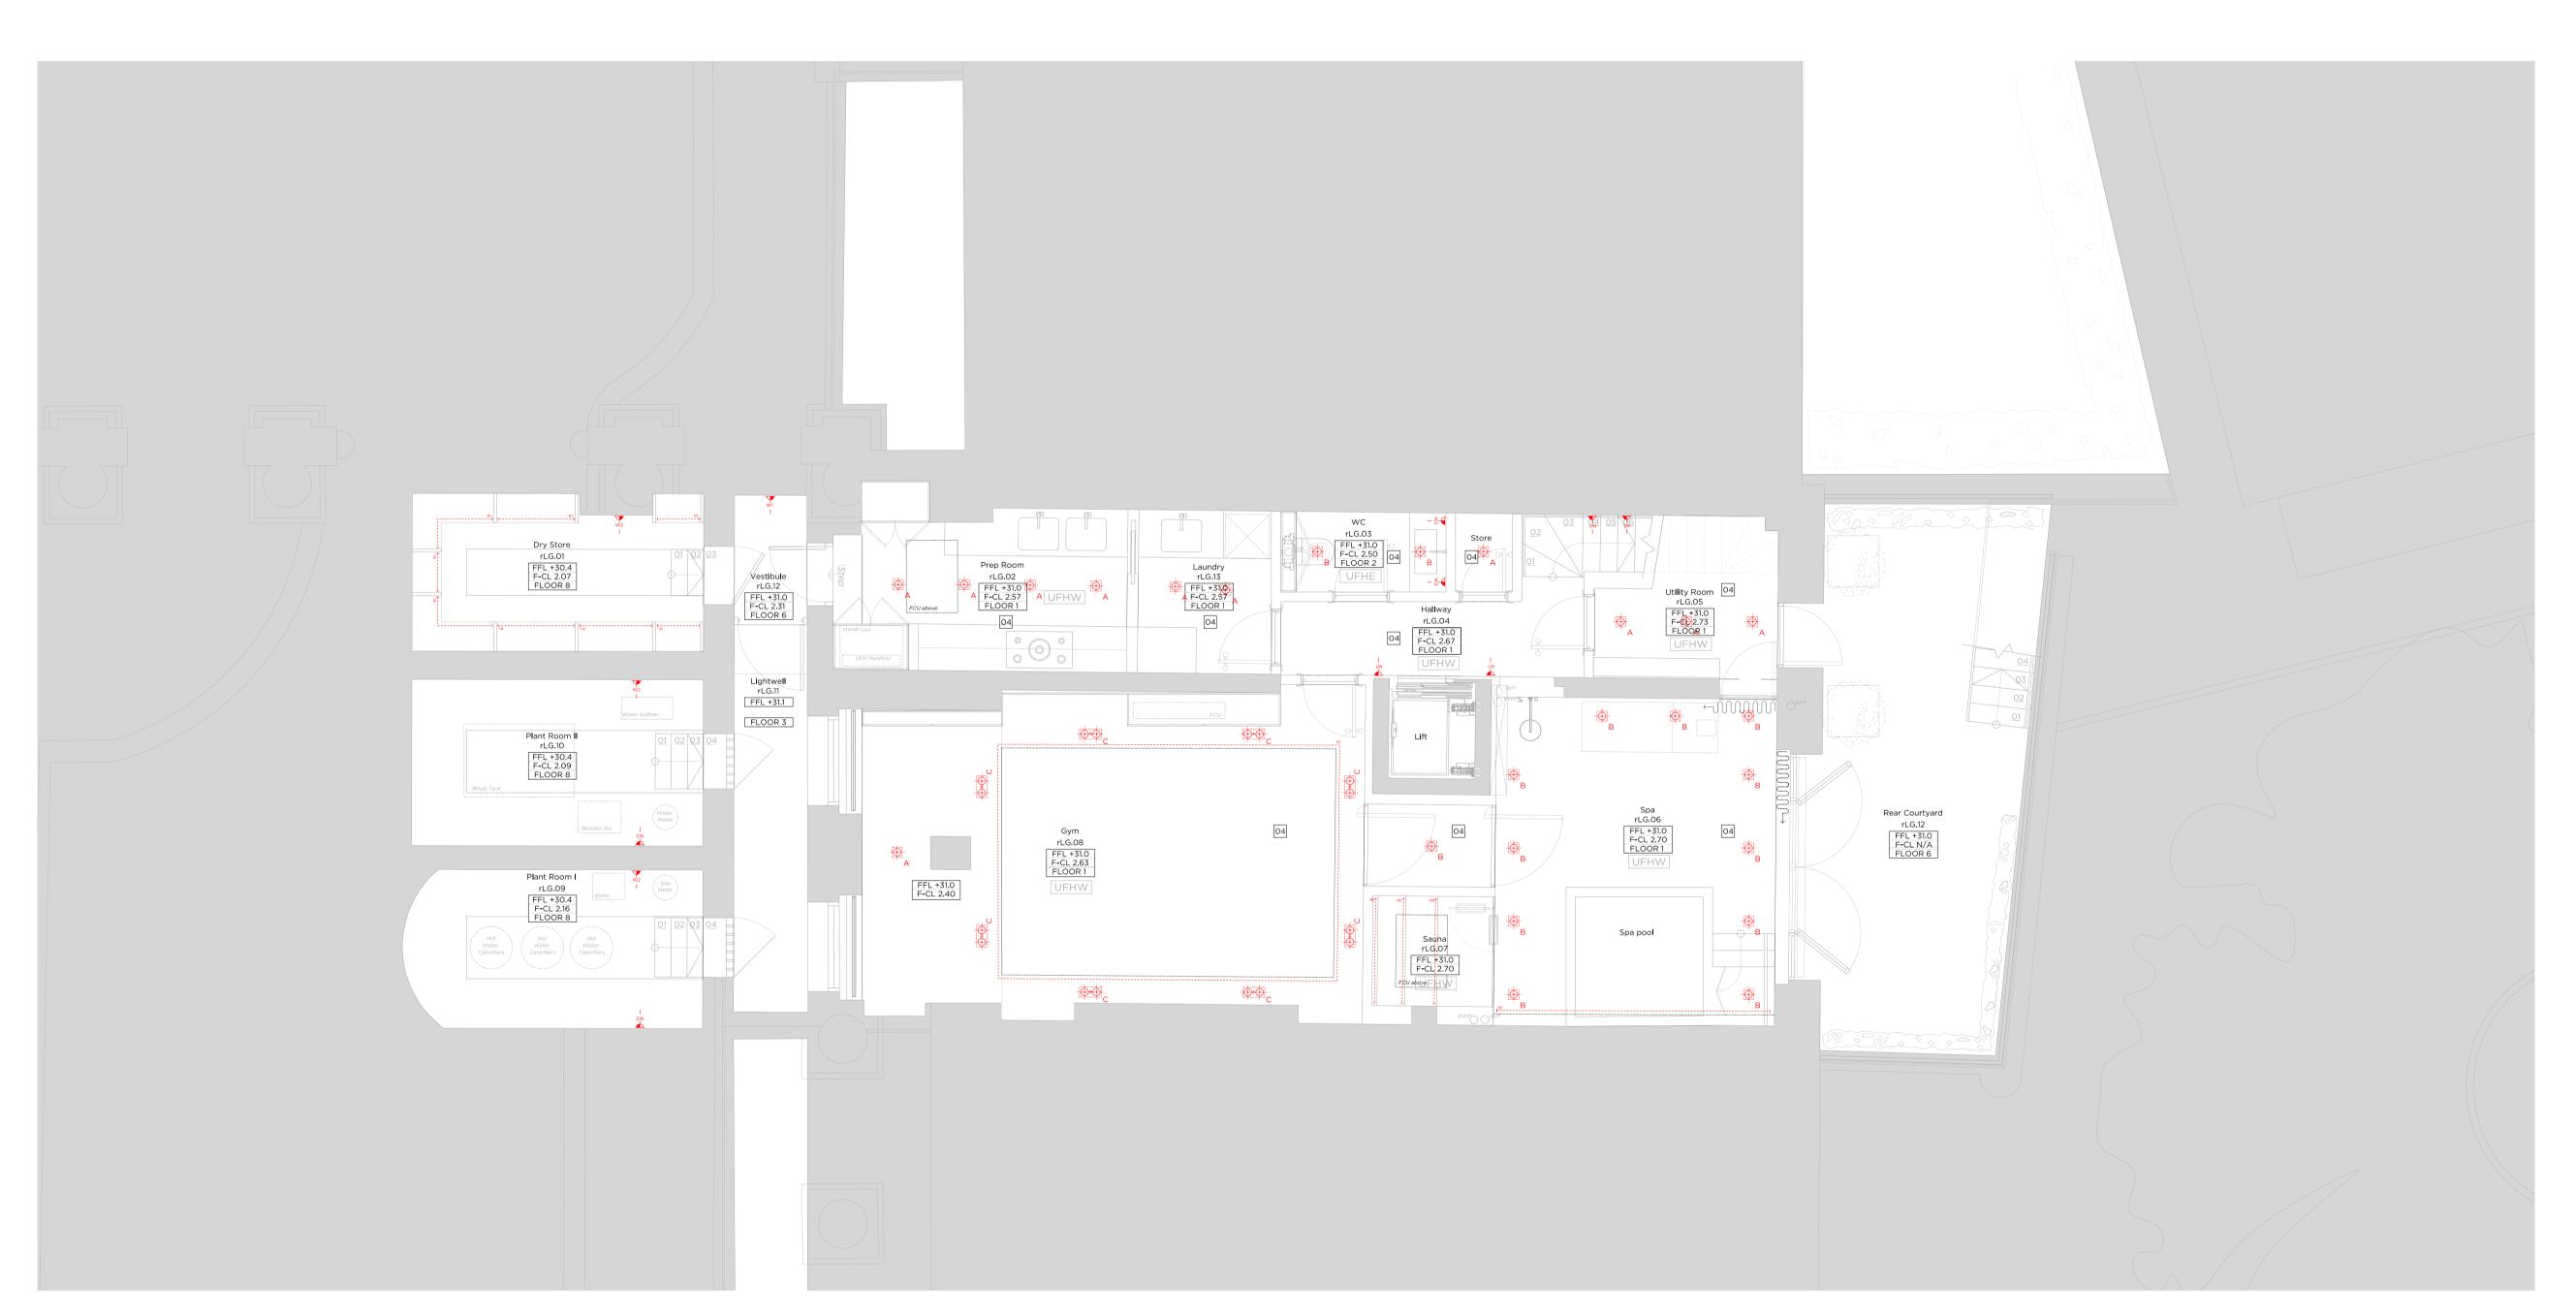

#### PLANNING

20056 Nathan Harley (Resource Buildings & Interiors Ltd) December 2020 1:50 @ A1 / 1:100 @ A3 Project 38 Chester Terrace NW1 4ND Proposed Upper Ground Floor Plan Drawing No. P2000 -

LG

66 - 68 Margaret Street W1W 8SR T. 020 7580 9336 www.mw-a.co.uk Copyright Marek Wojciechowski Architects.

Approved

PK

LG

TB

04.12.2020 Issued for Planning

12 New security door at LGF. 13 New privacy screen.

66 - 68 Margaret Street W1W 8SR T. 020 7580 9336 www.mw-a.co.uk

O2 New staircase to Lower Ground Floor.

New Lift car & door to existing Lift shaft.New fireplace surround, hearth and basket.

04 New suspended ce**ili**ng.

New conservation rooflight.New timber roof structure.

11 New moulded plaster ceiling rose.

12 New security door at LGF.13 New privacy screen.

05 New skirting's.

O3 Installation of new slab, screed and waterproofing.

Raised timber deck and timber cladding to vertical faces of mansard.

04.12.2020

O2 New staircase to Lower Ground Floor.

O3 Installation of new slab, screed and waterproofing.

04 New suspended ceiling.

05 New skirting's.

O6 New Lift car & door to existing Lift shaft.

O7 New fireplace surround, hearth and basket.

08 New conservation rooflight.

09 New timber roof structure.

Raised timber deck and timber cladding to vertical faces of mansard.

New moulded plaster ceiling rose.

12 New security door at LGF.

13 New privacy screen.