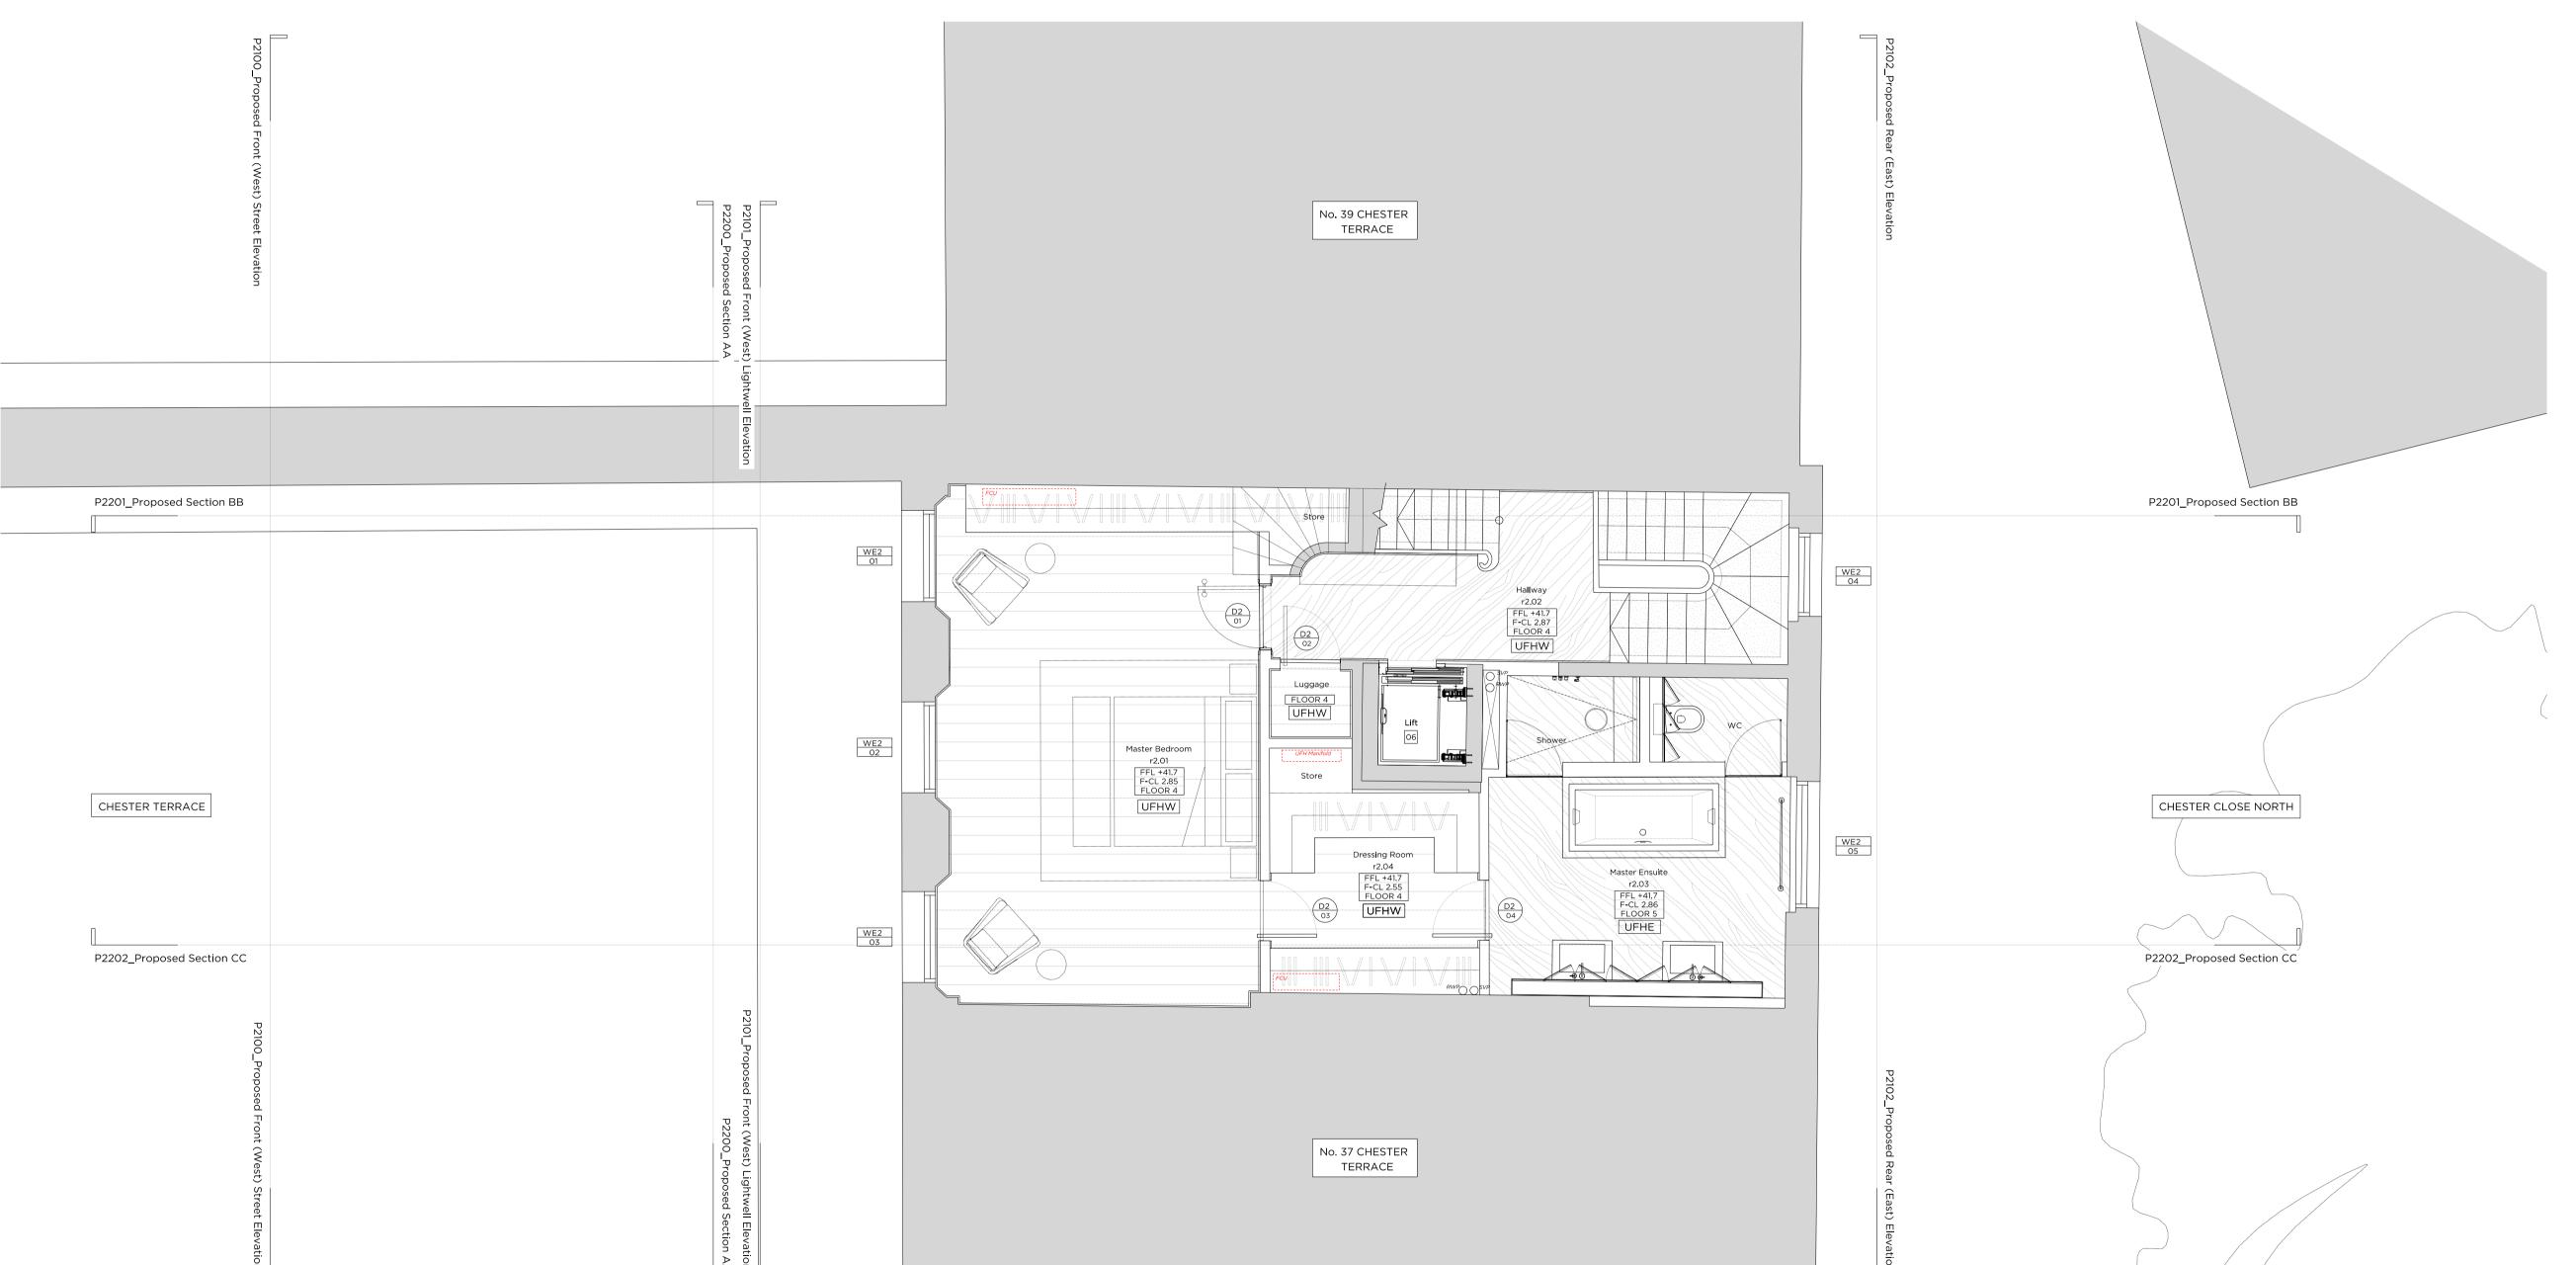

## PLANNING

| Project No.     | 20056                  |             |          | )56    |
|-----------------|------------------------|-------------|----------|--------|
| Client          |                        |             |          |        |
| Nathan Ha       | rley (Resource I       | 3uildings & | Interior | s Ltd) |
| Date            | December 2020          |             | 2020     |        |
| Scale           | 1:50 @ A1 / 1:100 @ A3 |             | @ A3     |        |
| Project         | 38 Chester Terrac      |             |          | errace |
|                 |                        |             | NW       | 1 4ND  |
| Drawing Title:  | Prop                   | oosed Seco  | nd Floo  | r Plan |
| <br>Drawing No. |                        |             |          | Rev.   |
|                 |                        | F           | 2002     | -      |
| Drawn           | Approved               | S           | igned    |        |

Approved

PK

LG

TB

04.12.2020 Issued for Planning

12 New security door at LGF. 13 New privacy screen.

66 - 68 Margaret Street W1W 8SR T. 020 7580 9336 www.mw-a.co.uk

O2 New staircase to Lower Ground Floor.

New Lift car & door to existing Lift shaft.New fireplace surround, hearth and basket.

04 New suspended ce**ili**ng.

New conservation rooflight.New timber roof structure.

11 New moulded plaster ceiling rose.

12 New security door at LGF.13 New privacy screen.

05 New skirting's.

O3 Installation of new slab, screed and waterproofing.

Raised timber deck and timber cladding to vertical faces of mansard.

04.12.2020