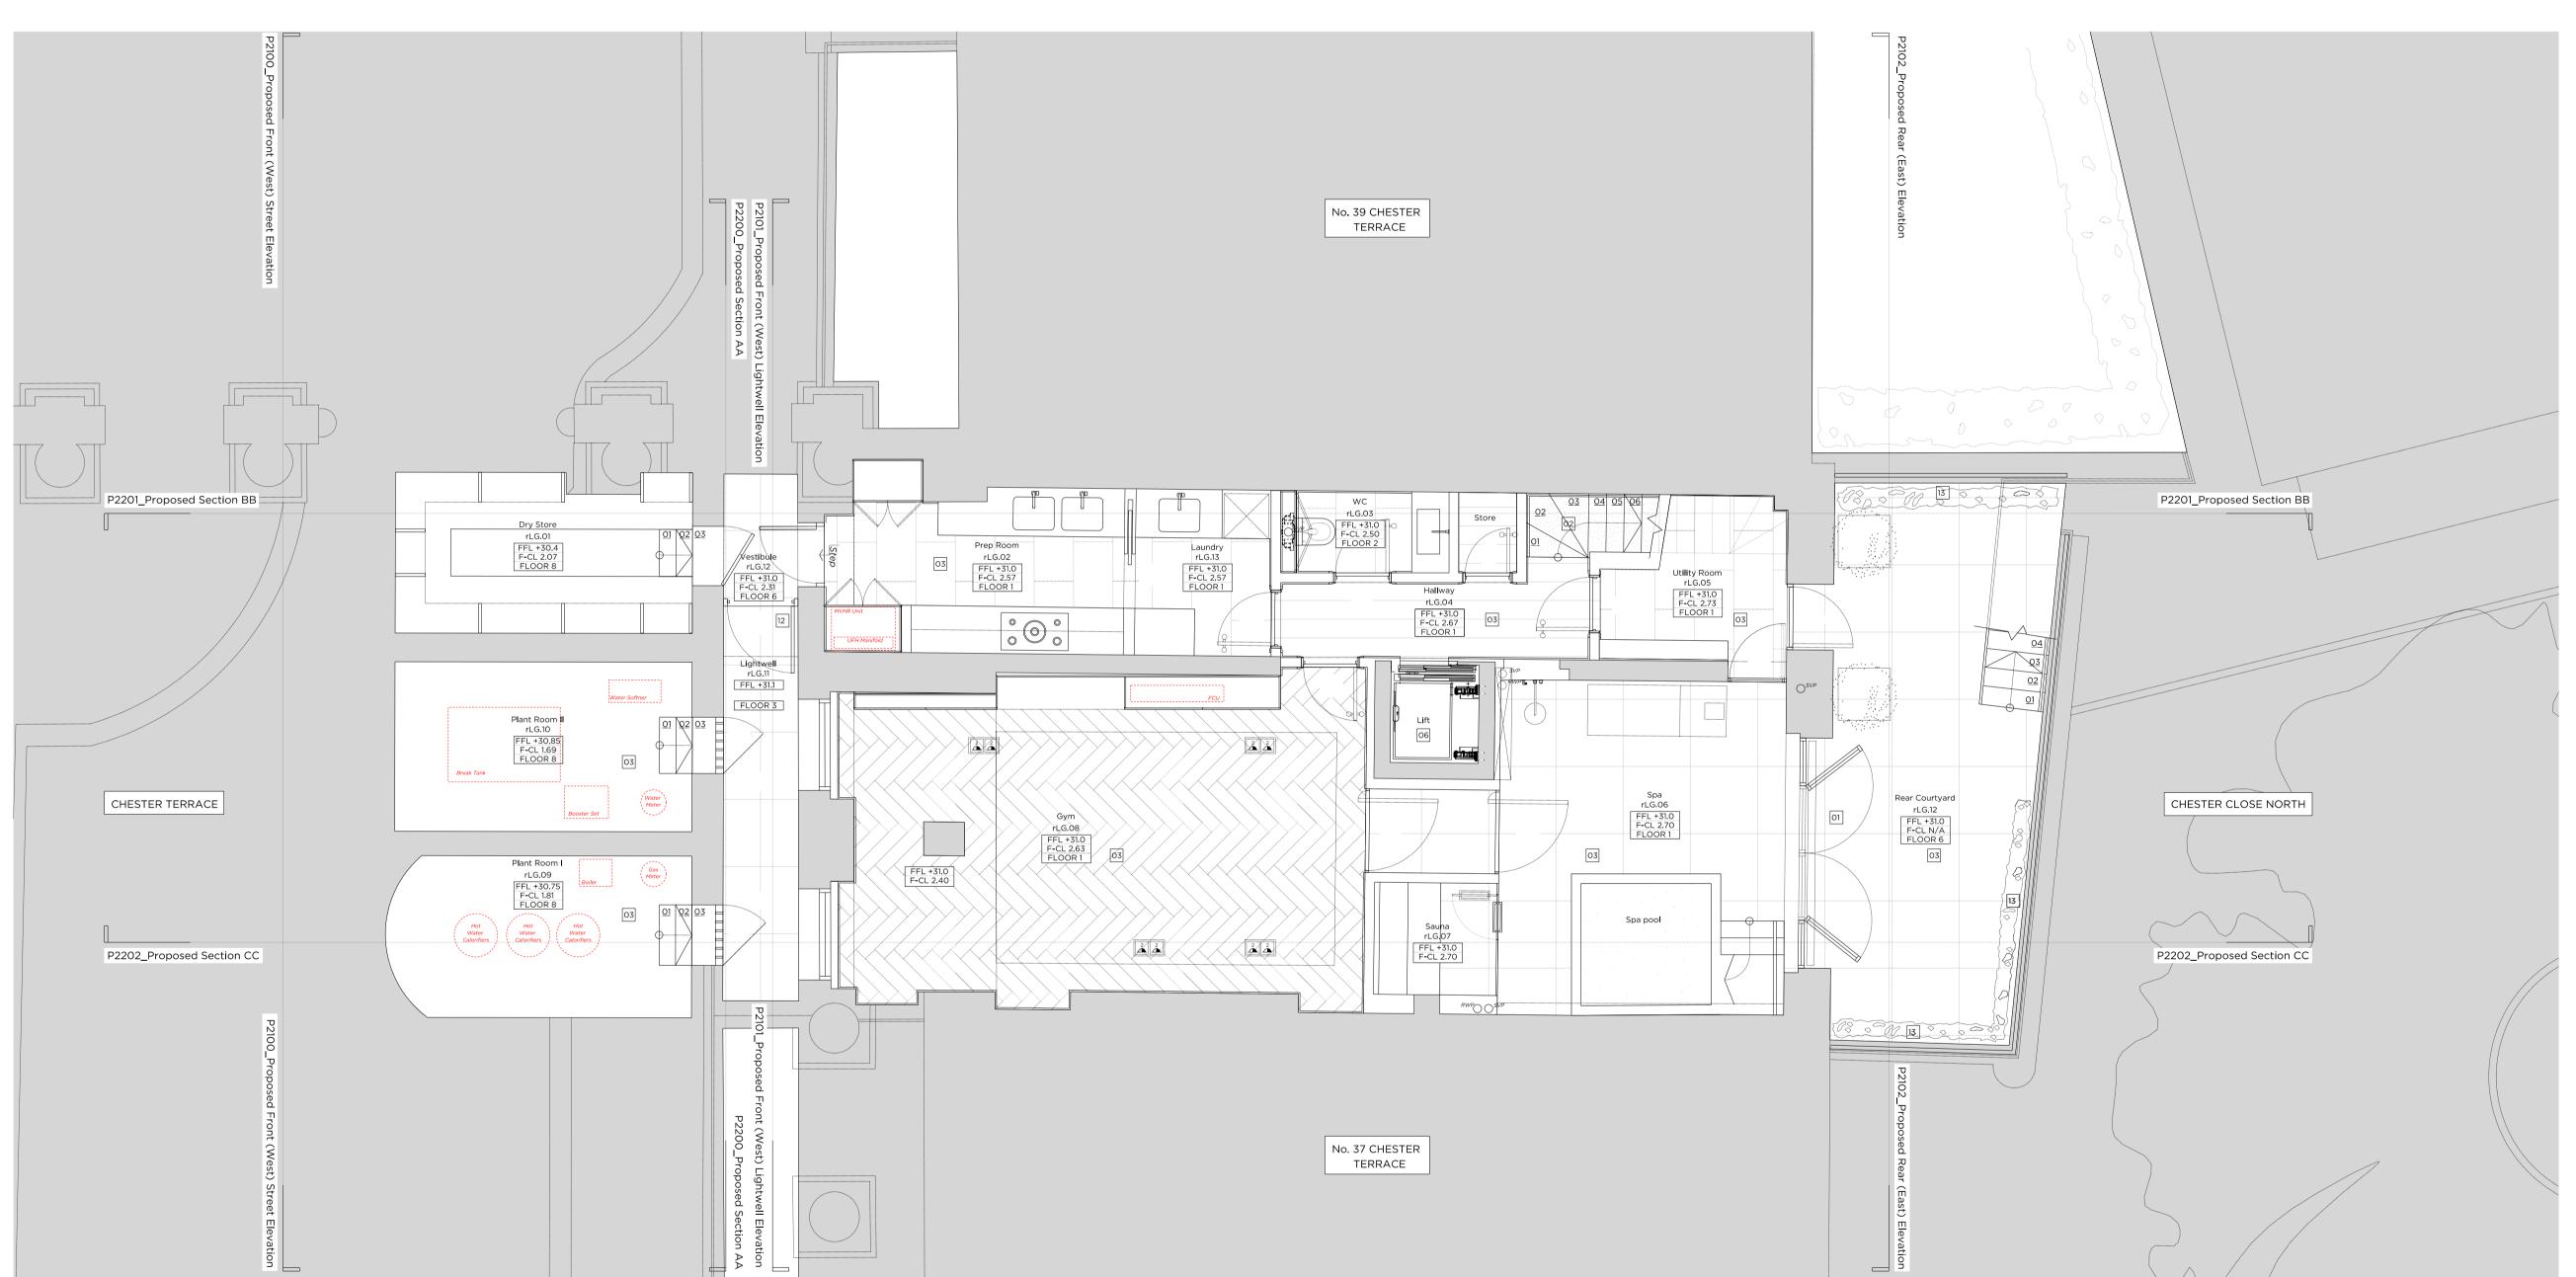

Issued for Planning

20056 Nathan Harley (Resource Buildings & Interiors Ltd) December 2020 1:50 @ A1 / 1:100 @ A3 38 Chester Terrace NW1 4ND Proposed Lower Ground Floor Plan Drawing No. P1999

LG

Copyright Marek Wojciechowski Architects.

No implied license exists. This drawing should not be used to calculate areas for the purposes of valuation. All dimensions to be checked on site by the contractor and such dimensions to be their responsibility. Do not scale drawings. All work must comply with relevant British Standards and Building Regulations requirements. Drawing errors and omissions to be reported to the architect.

PΚ