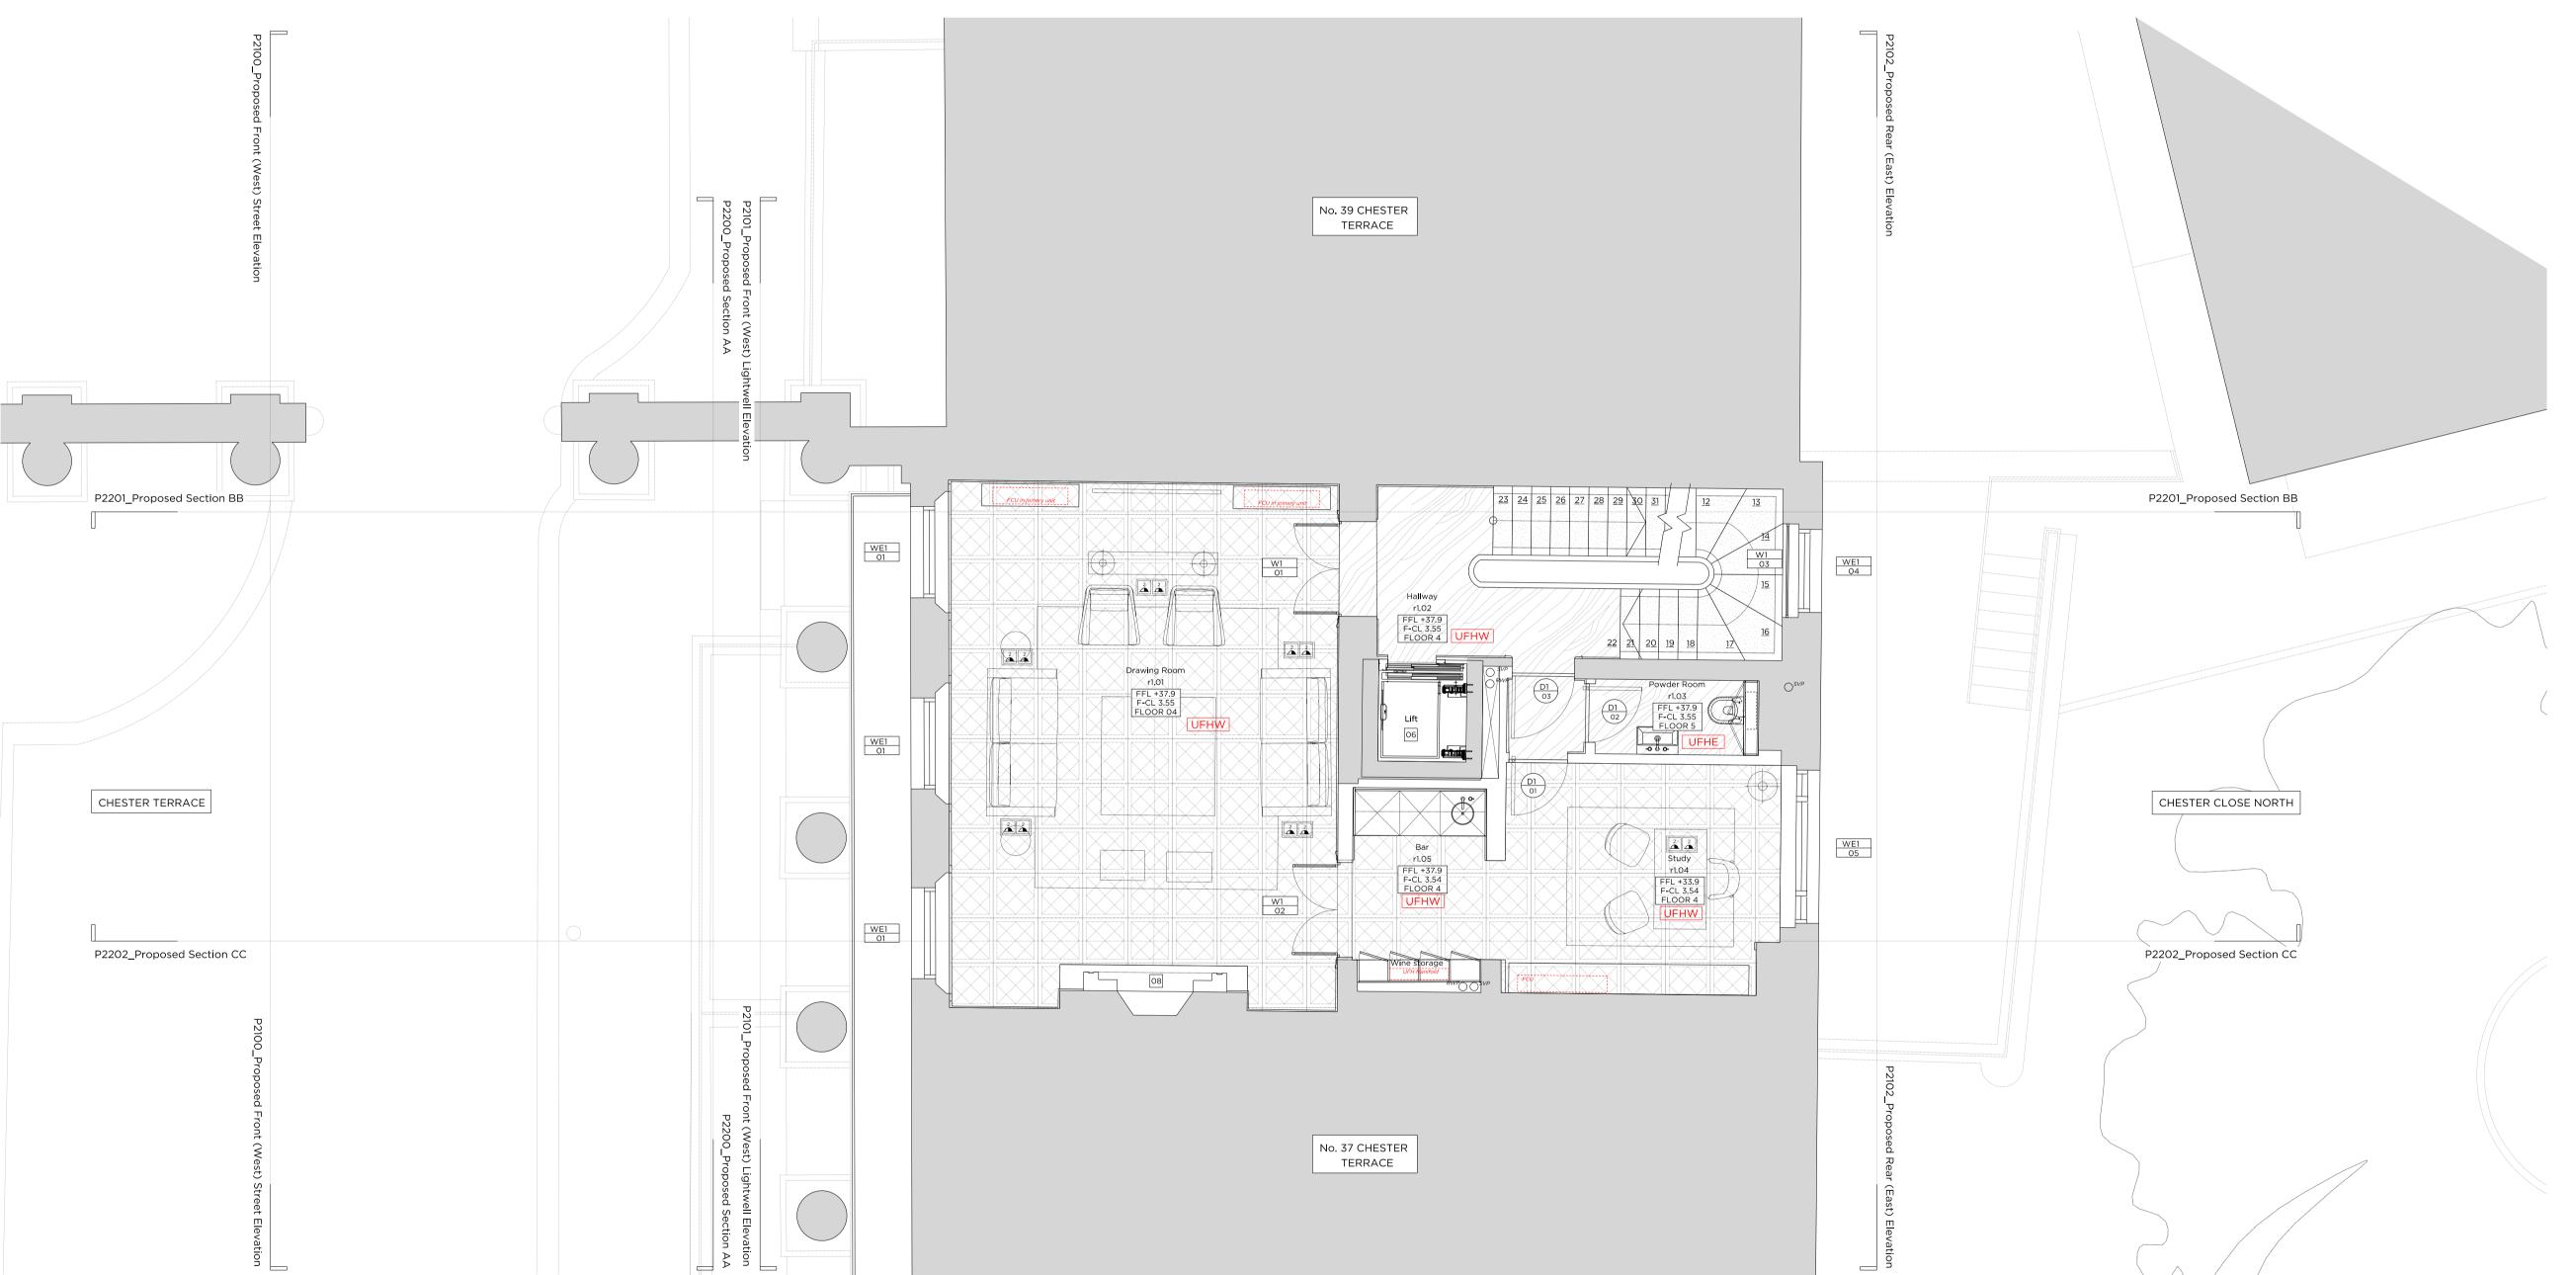

#### PLANNING

| Project No.    | 20056                  |             |            | )56     |
|----------------|------------------------|-------------|------------|---------|
| Client         |                        |             |            |         |
| Nathan Har     | ley (Resource          | e Buildings | & Interior | s Ltd)  |
| Date           | December 2020          |             |            |         |
| Scale          | 1:50 @ A1 / 1:100 @ A3 |             |            |         |
| Project        | 38 Chester Terrace     |             |            |         |
|                |                        |             | NW         | ′1 4NE  |
| Drawing Title: |                        |             |            |         |
|                |                        | Proposed    | First Floo | or Plar |
| Drawing No.    |                        |             |            | Rev.    |
|                |                        |             | P2001      | _       |
| Drawn          | Approved               |             | Signed     |         |
|                |                        |             |            |         |

Approved

PK

LG

TB

04.12.2020 Issued for Planning

12 New security door at LGF. 13 New privacy screen.

66 - 68 Margaret Street W1W 8SR T. 020 7580 9336 www.mw-a.co.uk

O2 New staircase to Lower Ground Floor.

New Lift car & door to existing Lift shaft.New fireplace surround, hearth and basket.

04 New suspended ce**ili**ng.

New conservation rooflight.New timber roof structure.

11 New moulded plaster ceiling rose.

12 New security door at LGF.13 New privacy screen.

05 New skirting's.

O3 Installation of new slab, screed and waterproofing.

Raised timber deck and timber cladding to vertical faces of mansard.

04.12.2020