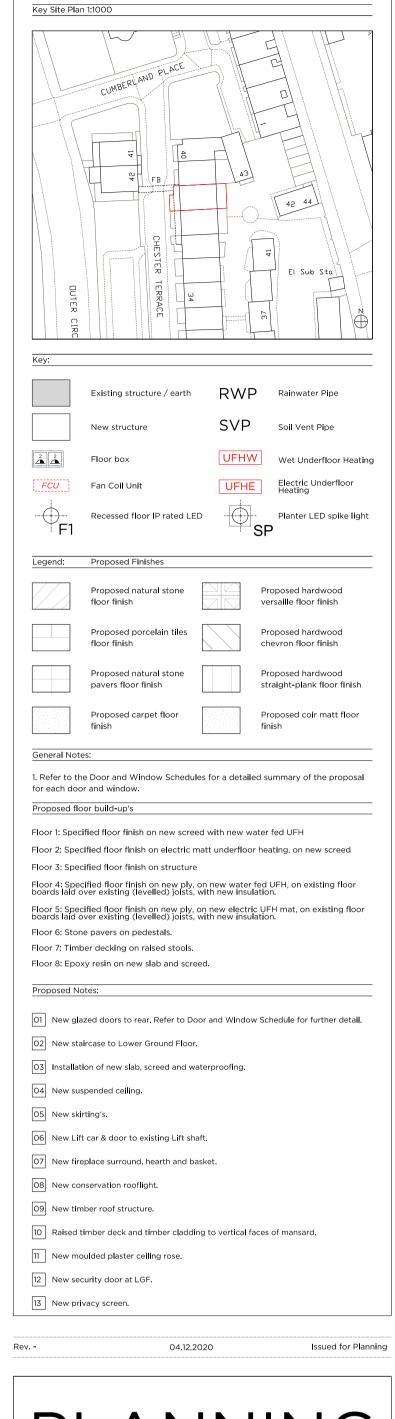

Approved

PK

LG

TB

04.12.2020 Issued for Planning

12 New security door at LGF. 13 New privacy screen.

66 - 68 Margaret Street W1W 8SR T. 020 7580 9336 www.mw-a.co.uk

O2 New staircase to Lower Ground Floor.

New Lift car & door to existing Lift shaft.New fireplace surround, hearth and basket.

04 New suspended ce**ili**ng.

New conservation rooflight.New timber roof structure.

11 New moulded plaster ceiling rose.

12 New security door at LGF.13 New privacy screen.

05 New skirting's.

O3 Installation of new slab, screed and waterproofing.

Raised timber deck and timber cladding to vertical faces of mansard.

04.12.2020

O2 New staircase to Lower Ground Floor.

O3 Installation of new slab, screed and waterproofing.

04 New suspended ceiling.

05 New skirting's.

O6 New Lift car & door to existing Lift shaft.

O7 New fireplace surround, hearth and basket.

08 New conservation rooflight.

09 New timber roof structure.

Raised timber deck and timber cladding to vertical faces of mansard.

New moulded plaster ceiling rose.

12 New security door at LGF.

13 New privacy screen.