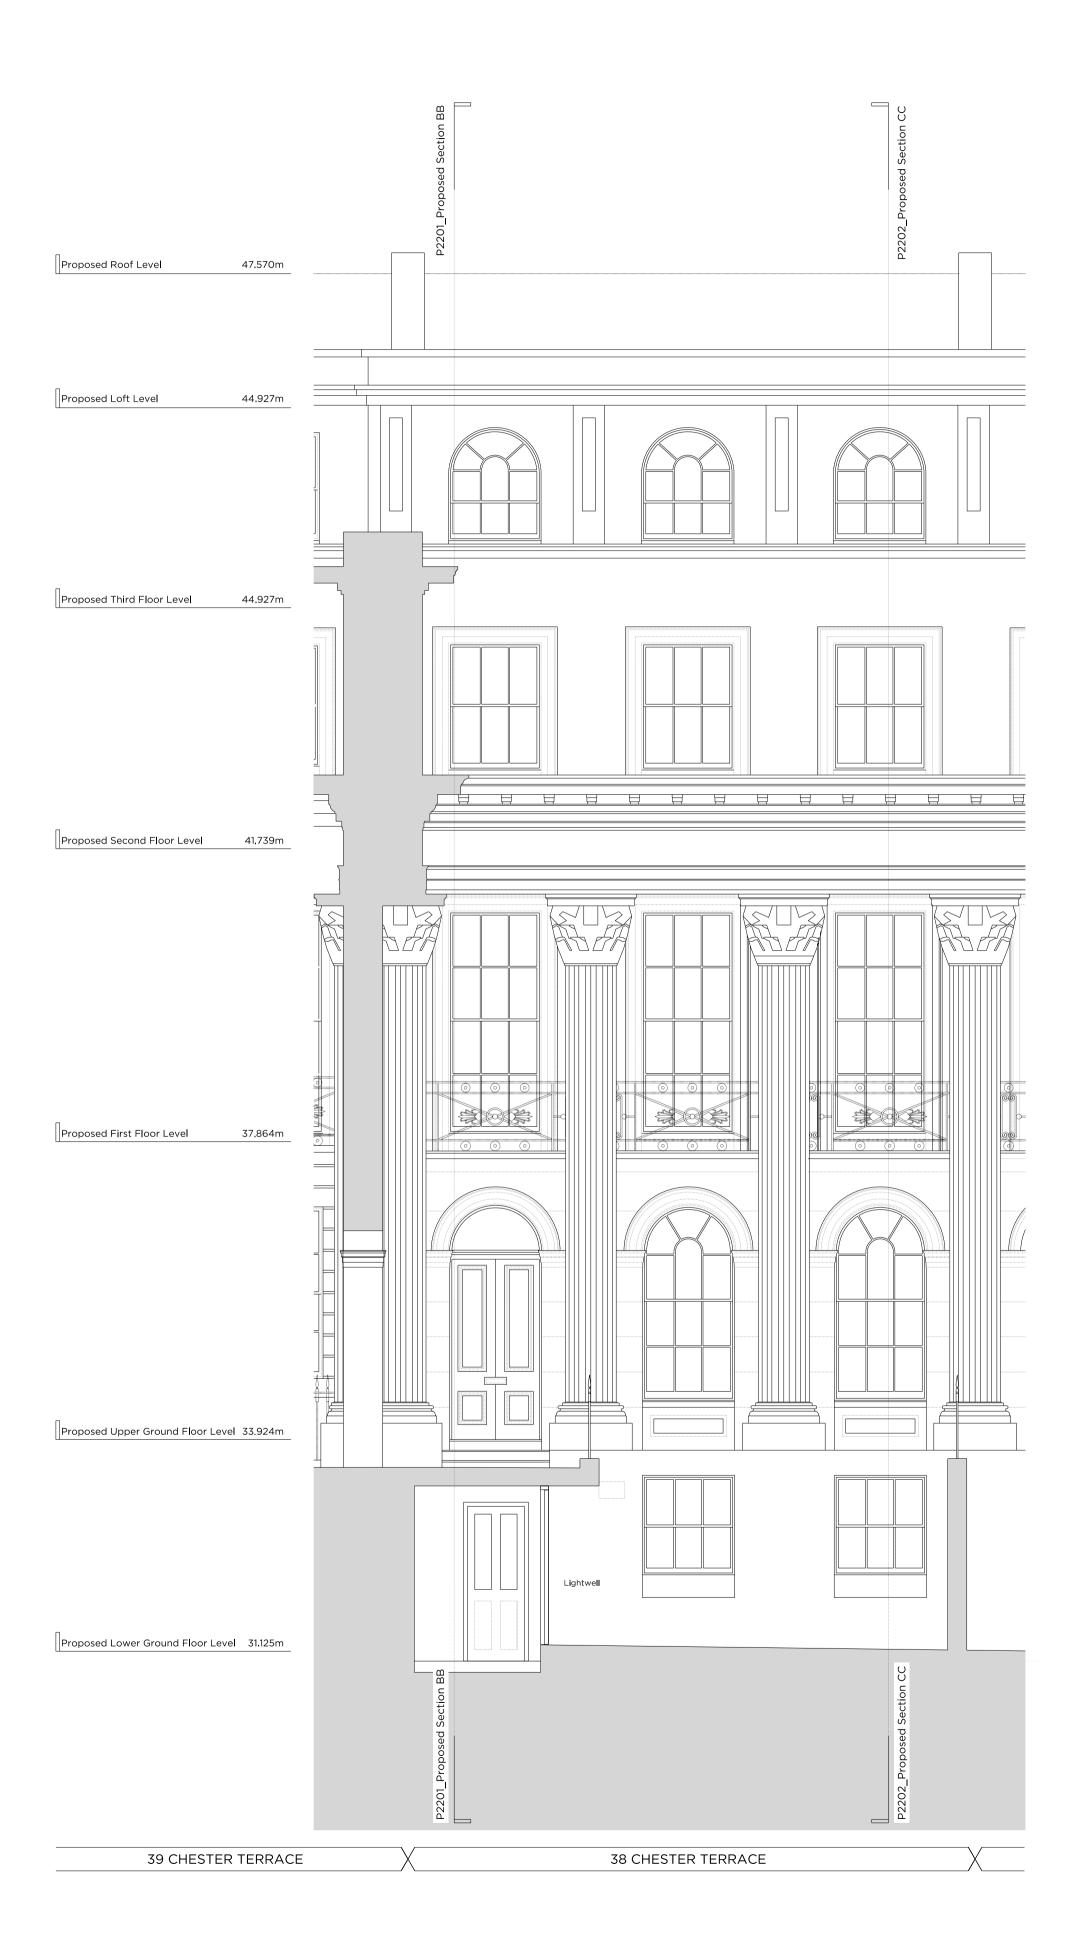

| Project No.             |              |                        | 200        | )56    |
|-------------------------|--------------|------------------------|------------|--------|
| Client                  |              |                        |            |        |
| Nathan Hai              | ley (Resourc | e Buildings            | & Interior | s Ltd) |
| Date                    |              | December 2020          |            |        |
| Scale                   |              | 1:50 @ A1 / 1:100 @ A3 |            |        |
| Project 38 Chester Terr |              |                        | errace     |        |
|                         |              |                        | NW         | ′1 4ND |
| Drawing Title:          |              | Propo                  | sed Secti  | on BB  |
| Drawing No.             |              |                        |            | Rev.   |
|                         |              |                        | P2201      | _      |
| <br>Drawn               | Approved     |                        | Signed     |        |
| DΚ                      |              | LG                     |            | TR     |