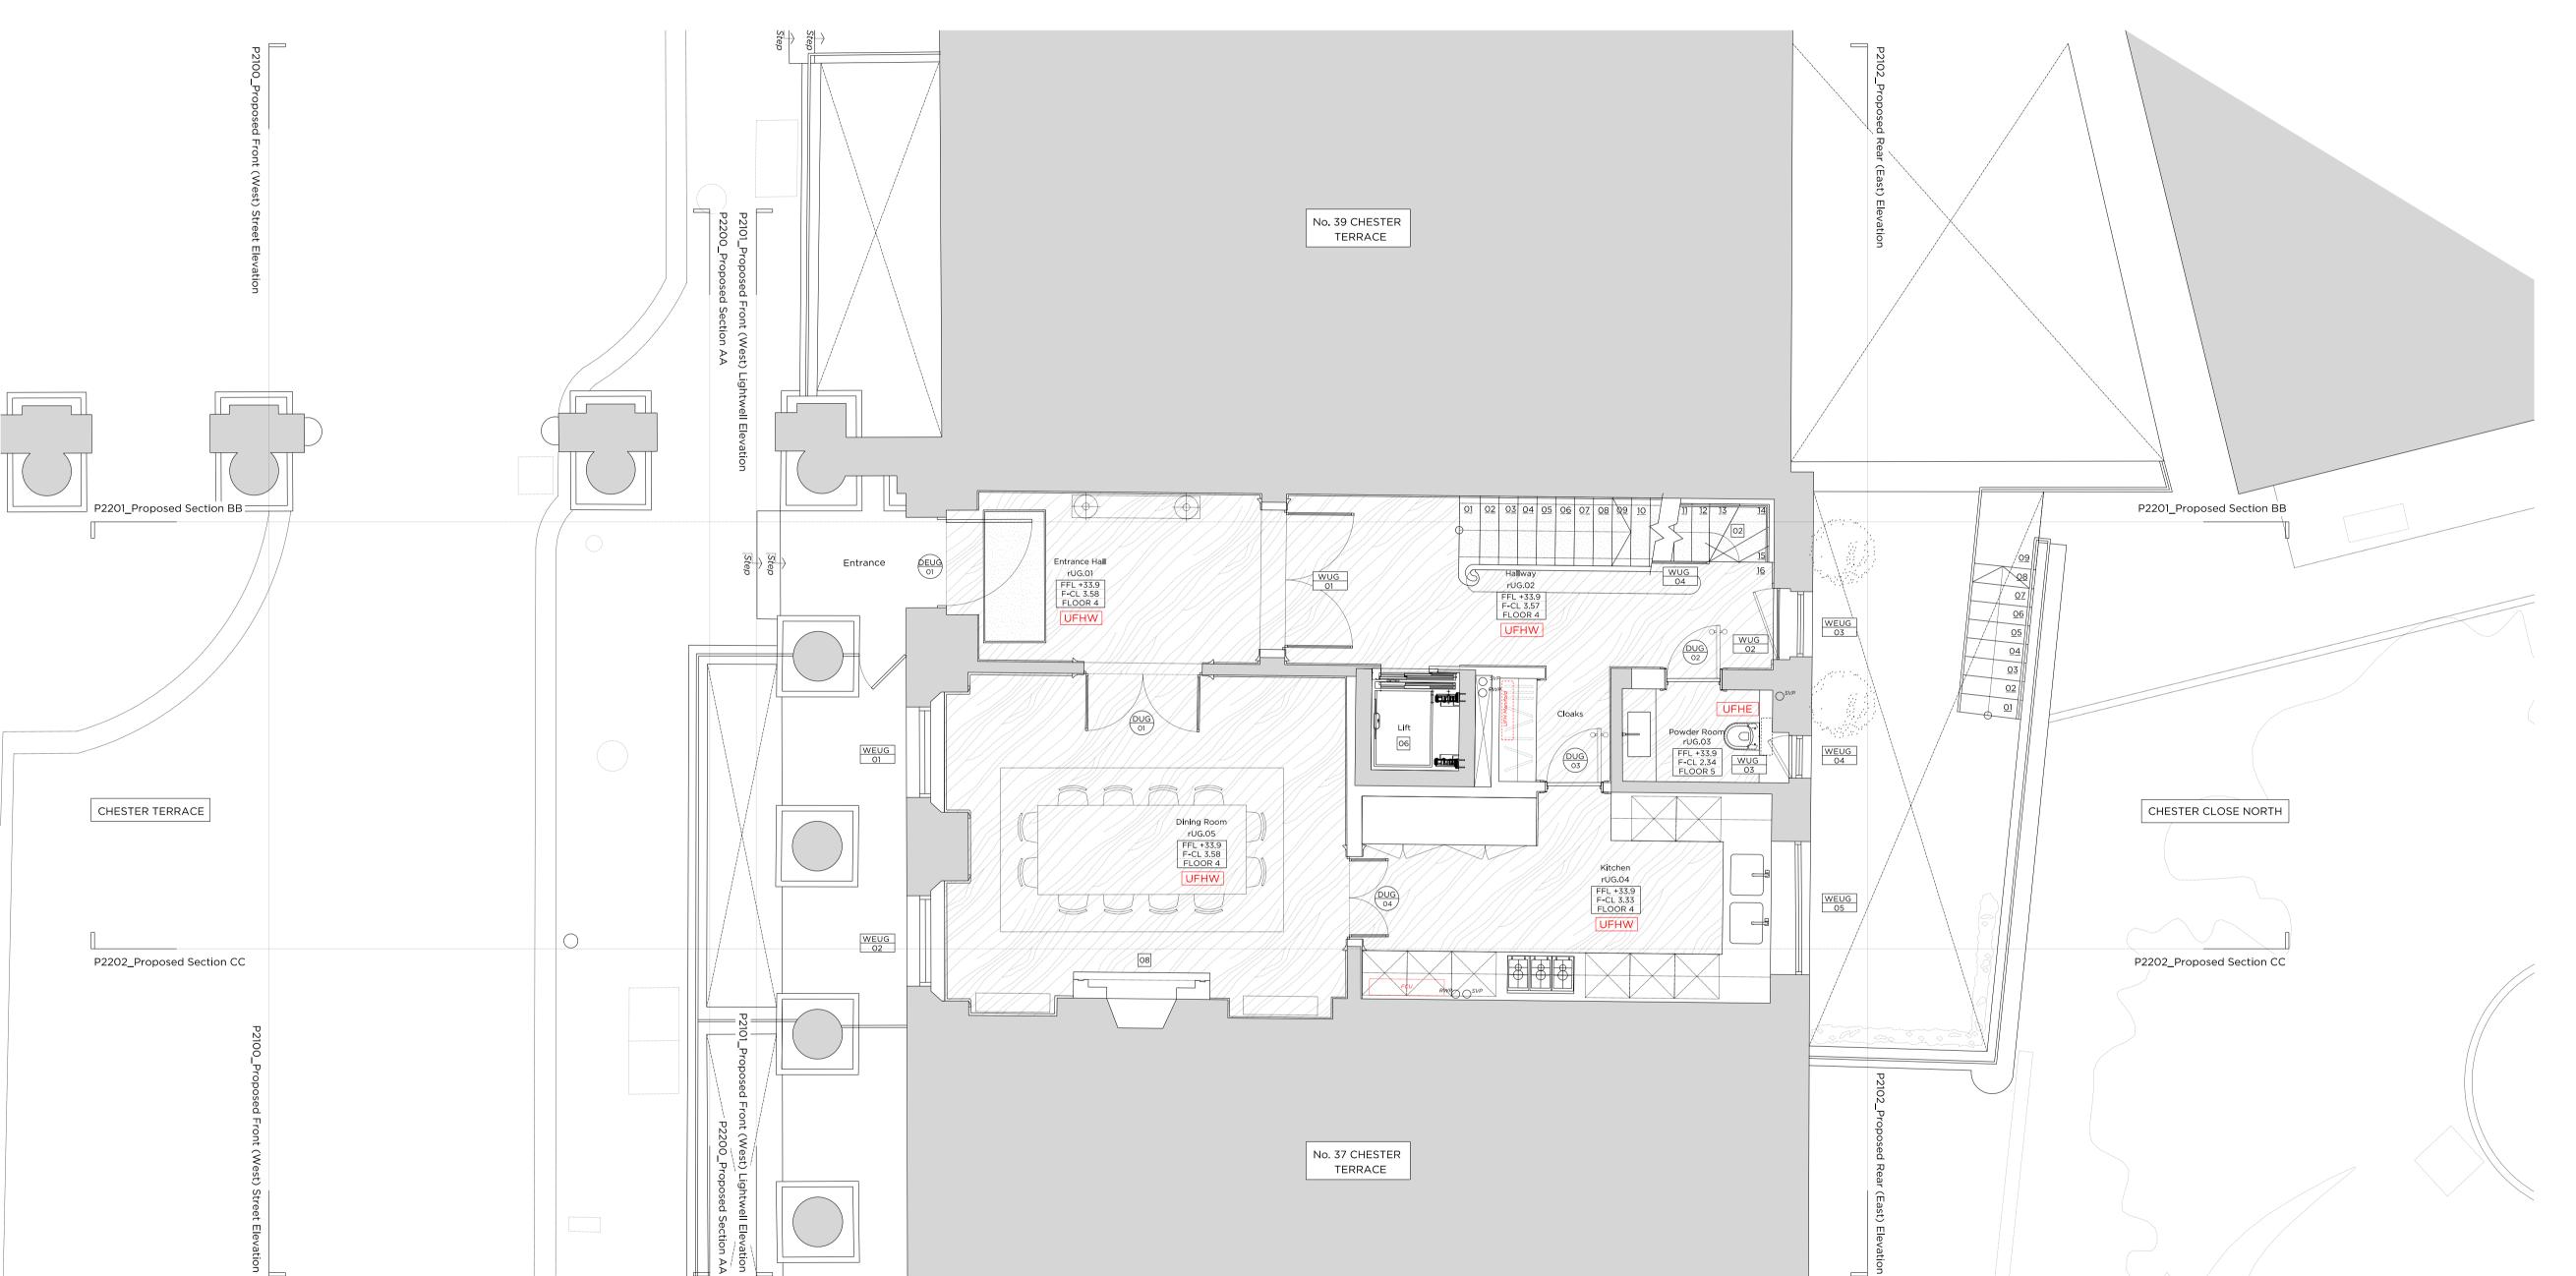

#### PLANNING

20056 Nathan Harley (Resource Buildings & Interiors Ltd) December 2020 1:50 @ A1 / 1:100 @ A3 Project 38 Chester Terrace NW1 4ND Proposed Upper Ground Floor Plan Drawing No. P2000 -

LG

66 - 68 Margaret Street W1W 8SR T. 020 7580 9336 www.mw-a.co.uk Copyright Marek Wojciechowski Architects.

No implied license exists. This drawing should not be used to calculate areas for the purposes of valuation. All dimensions to be checked on site by the contractor and such dimensions to be their responsibility. Do not scale drawings. All work must comply with relevant British Standards and Building Regulations requirements. Drawing errors and omissions to be reported to the architect.

PΚ