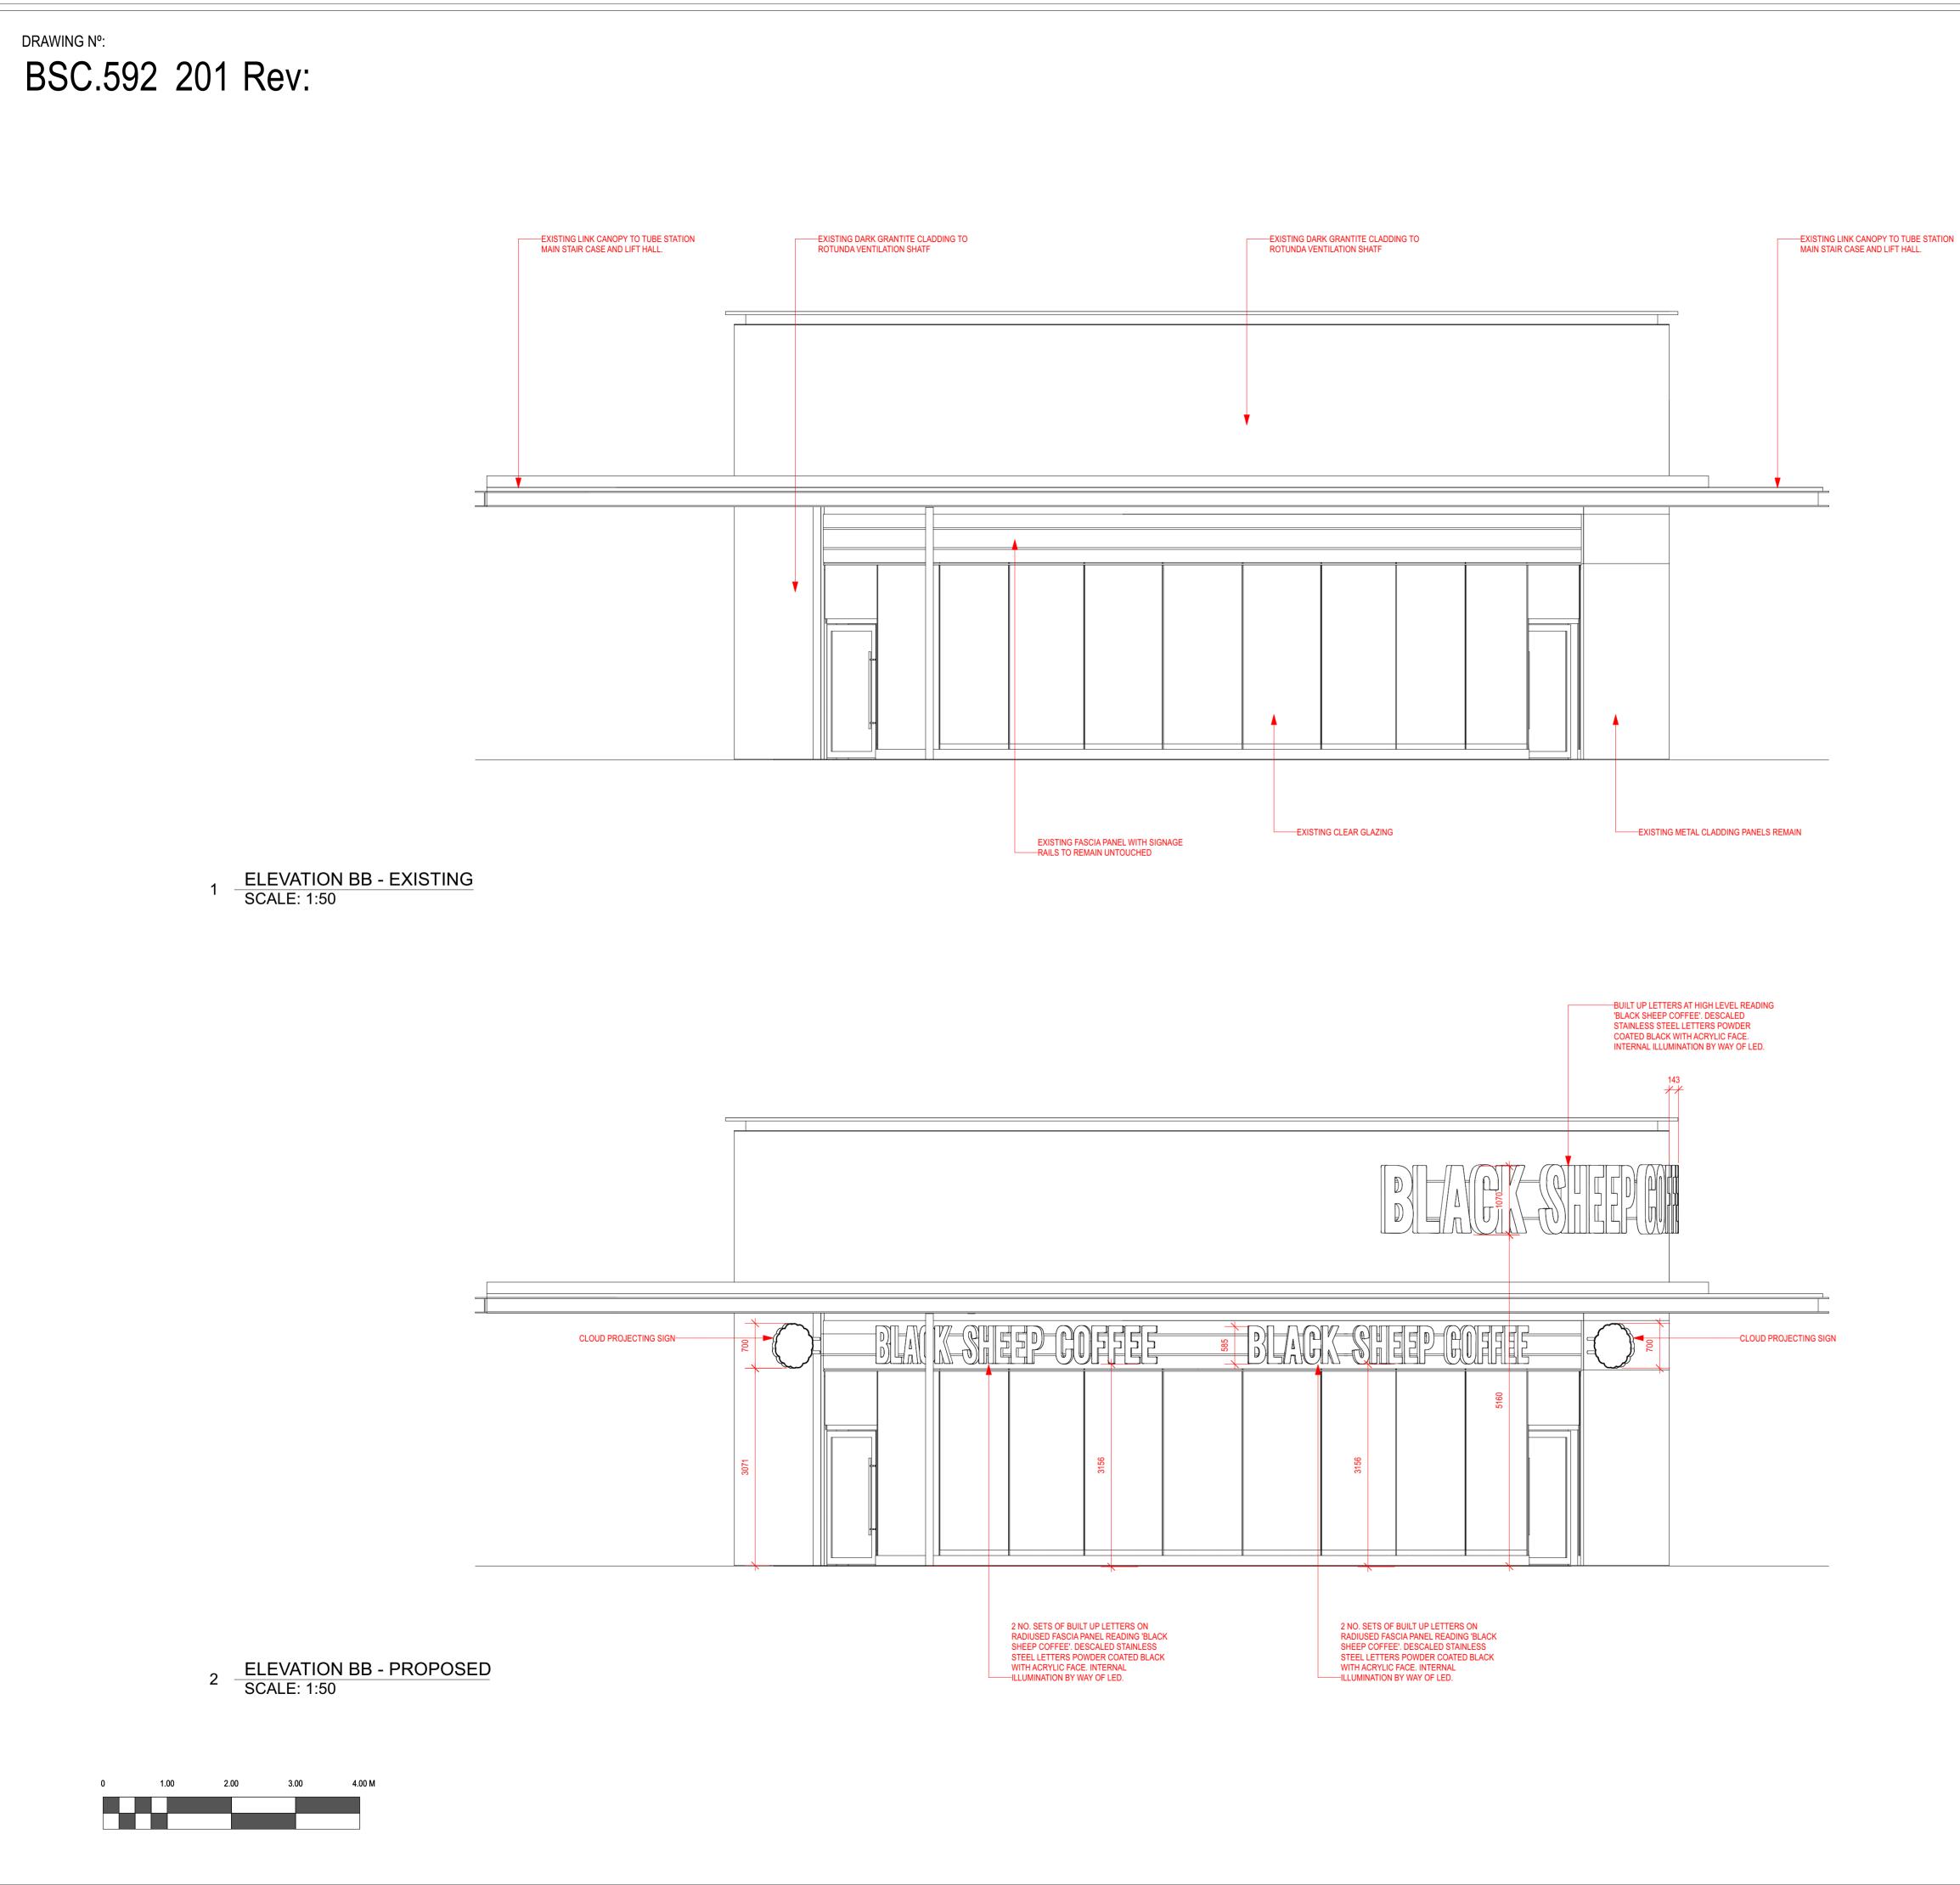

## DRAWING TITLE Shopfront - Elevation BB Existing and Proposed

| OJECT ID. DRAWN BY |
|--------------------|
| SC.592 JMC         |
| ALE DATI           |
| 50 @ A1 SEPT '20   |
| AWING NO. REVISIO  |
| )1                 |
| FRUITFUI           |