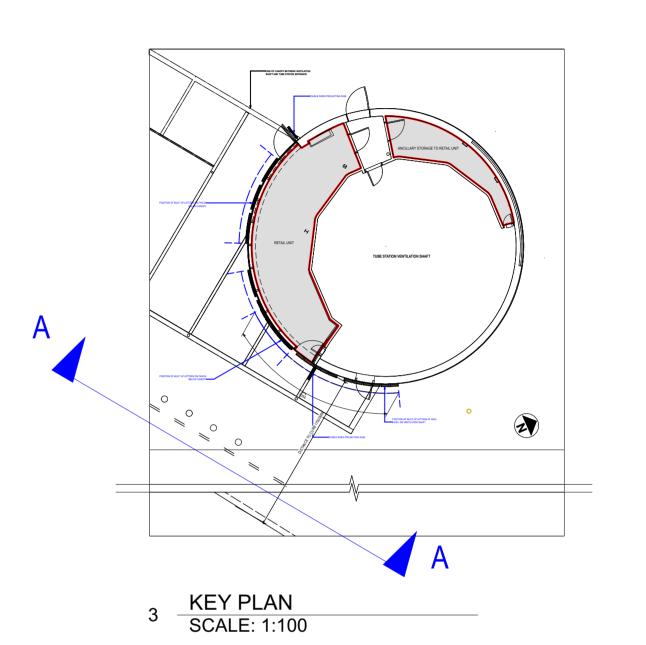

| REV | DESCRIPTION | DATE | ΒY |
|-----|-------------|------|----|
|     |             |      |    |

CLIENT CONILON LTD

ISSUE REASON

DATE

PROJECT

UNIT 2, KINGS CROSS SQUARE, EUSTON ROAD, LONDON N1C 4DE

DRAWING TITLE Shopfront - Elevation AA Existing and proposed