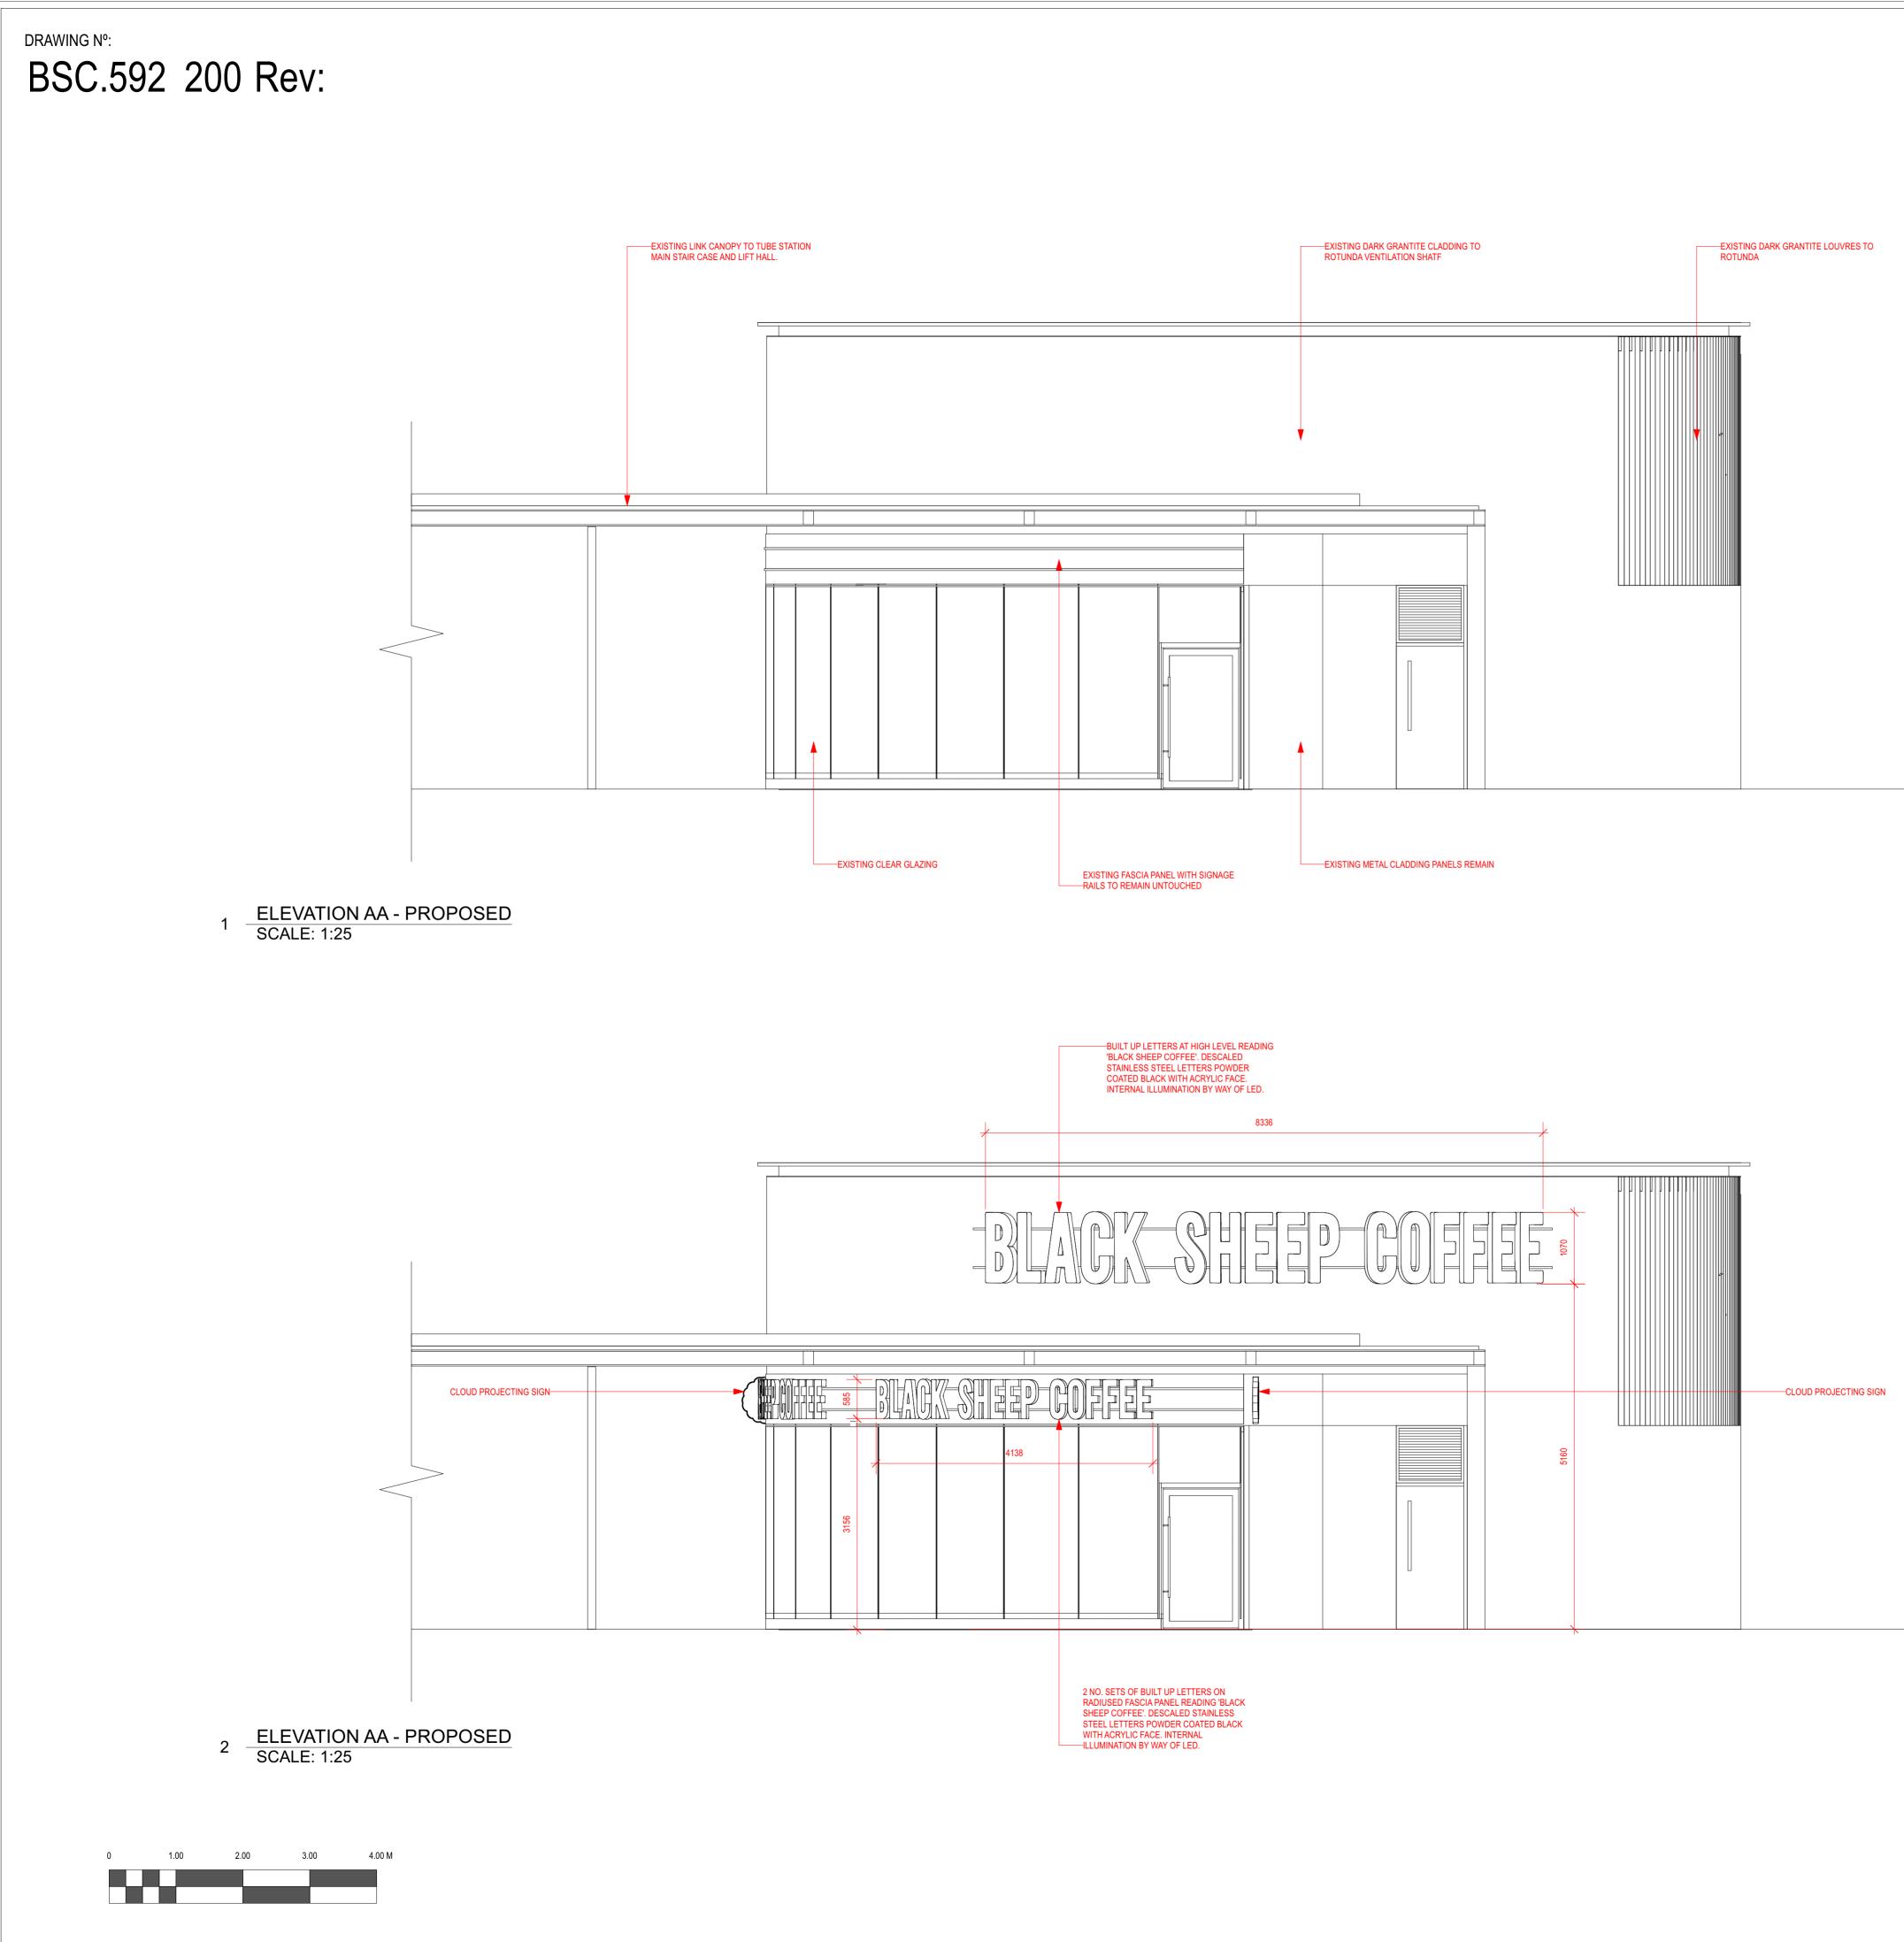

| REV | DESCRIPTION | DATE | ΒY |
|-----|-------------|------|----|
|     |             |      |    |

CLIENT CONILON LTD

ISSUE REASON

DATE

PROJECT

UNIT 2, KINGS CROSS SQUARE, EUSTON ROAD, LONDON N1C 4DE

DRAWING TITLE Shopfront - Elevation AA Existing and proposed