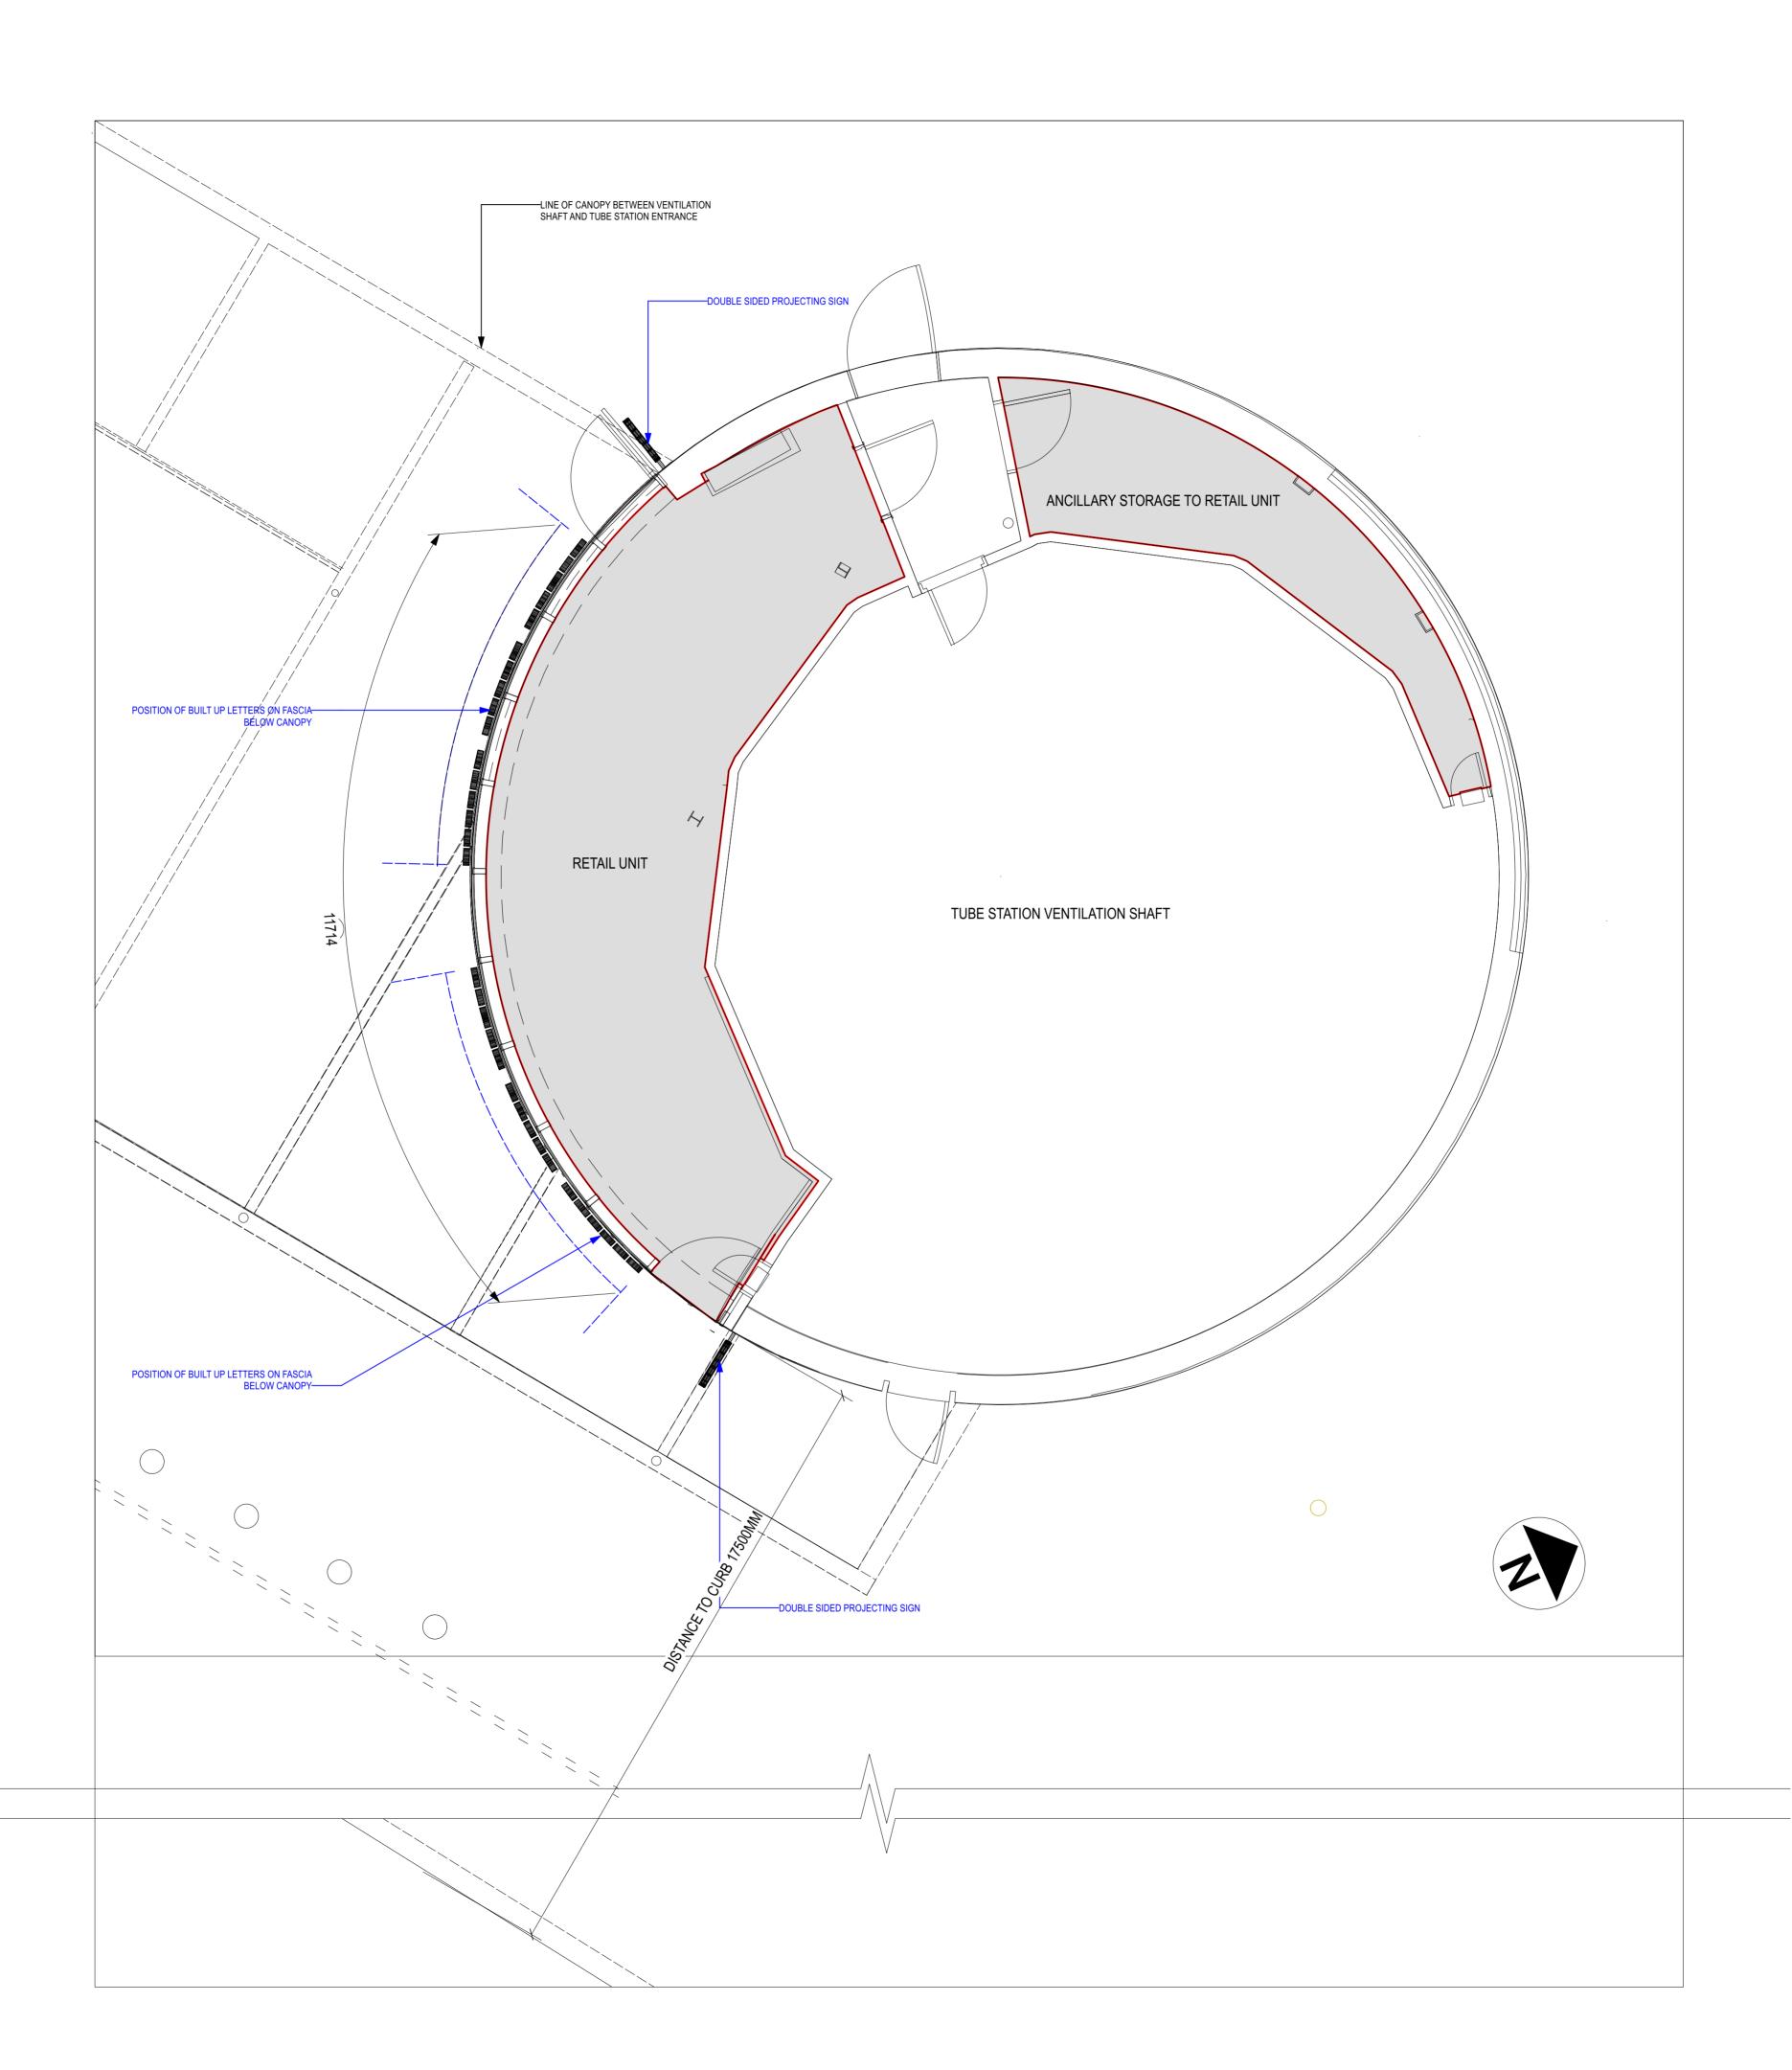

| REV | DESCRIPTION | DATE | Е |
|-----|-------------|------|---|

ISSUE REASON

CONILON LTD

UNIT 2, KINGS CROSS SQUARE, EUSTON ROAD, LONDON N1C 4DE

DRAWING TITLE

Plan - Proposed fascia level signage

| PROJECT ID. BSC.592 | DRAWN BY  JMO    |
|---------------------|------------------|
| SCALE<br>1:50 @ A1  | DATE<br>SEPT '20 |
| DRAWING NO.         | REVISION         |