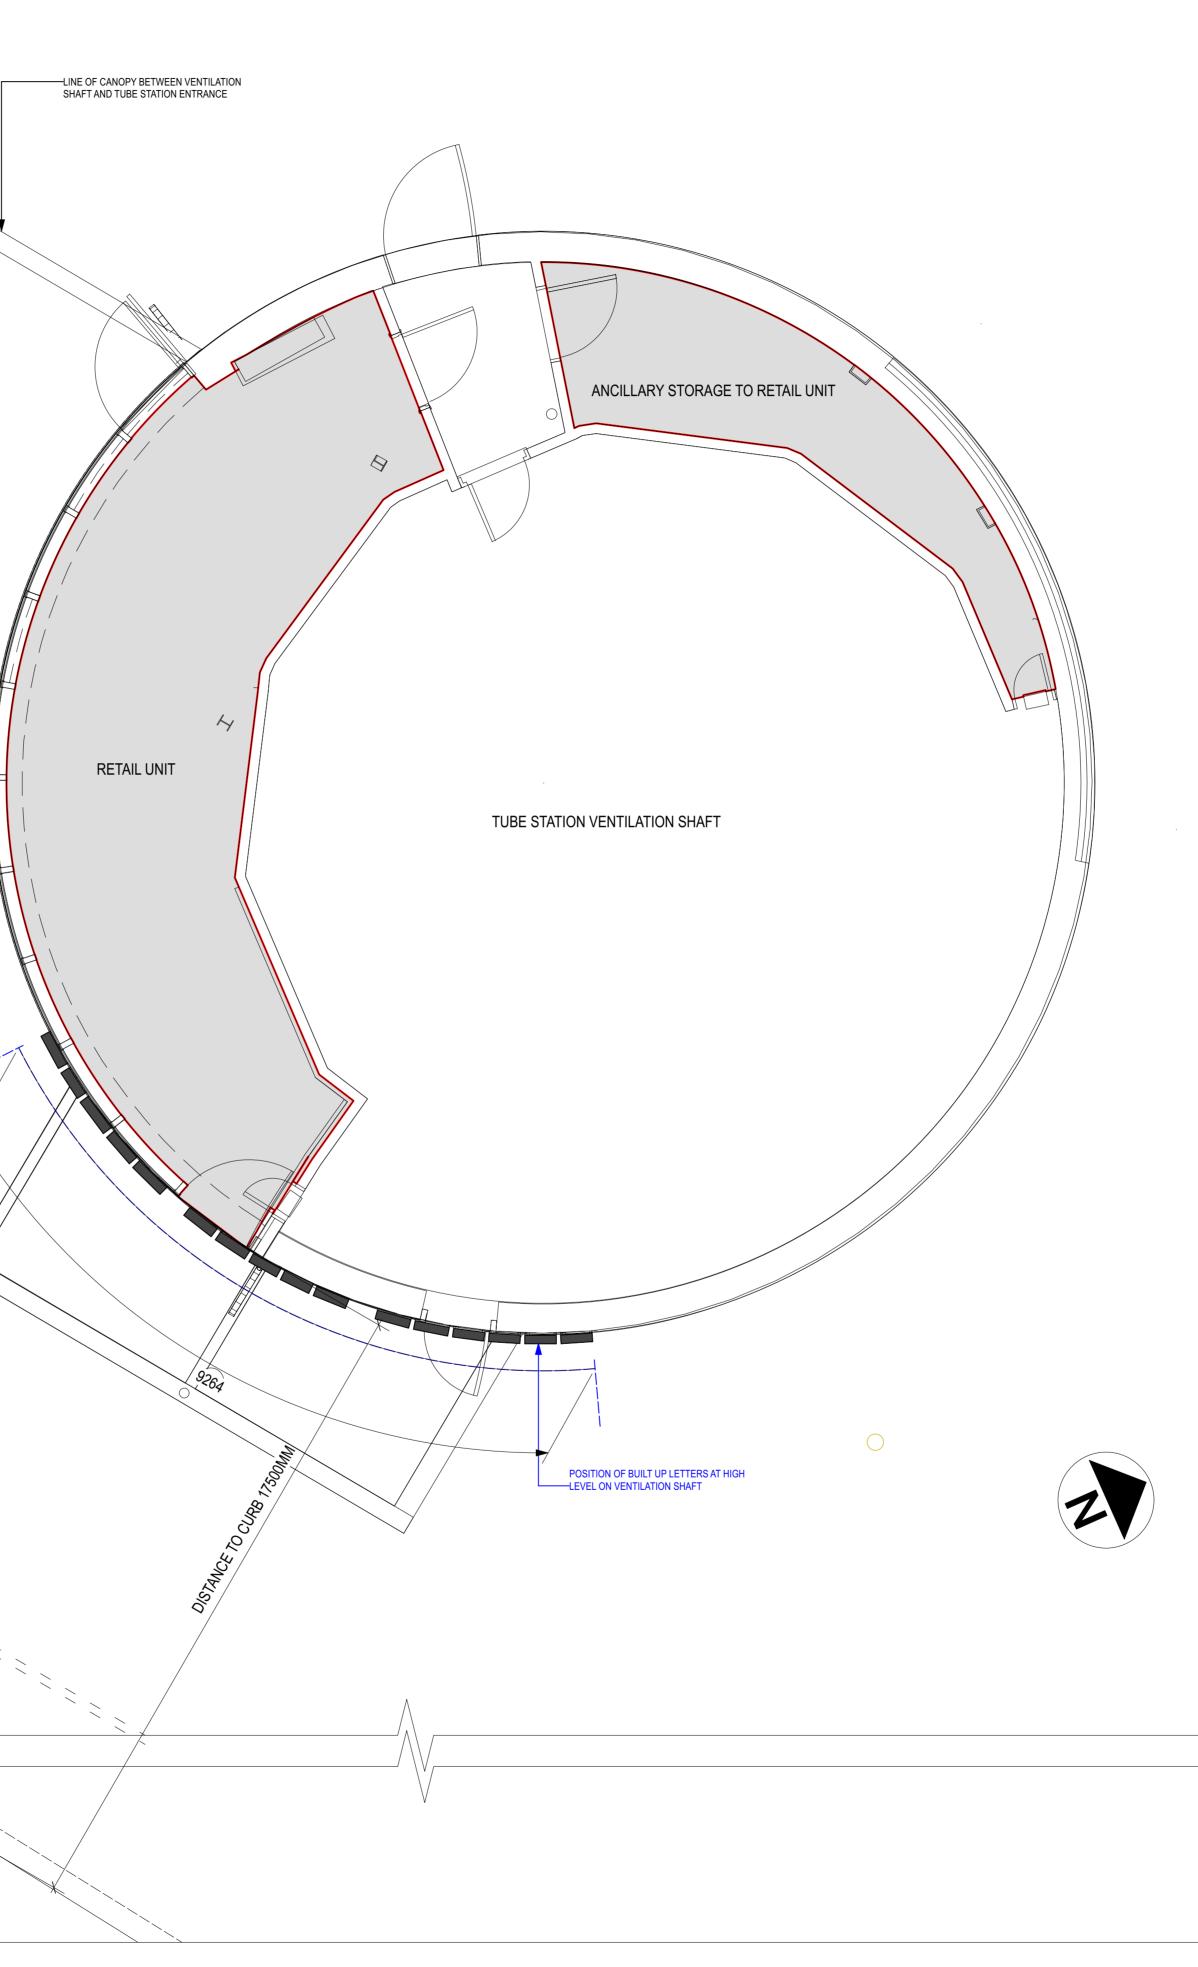

REV DESCRIPTION DATE BY

ISSUE REASON

DATE

CLIENT

PROJECT

UNIT 2, KINGS CROSS SQUARE, EUSTON ROAD, LONDON N1C 4DE

DRAWING TITLE Plan - Proposed high level signage

| PROJECT ID. | DRAWN BY |
|-------------|----------|
| BSC.592     | JMO      |
| SCALE       | DATE     |
| 1:50 @ A1   | SEPT '20 |
| DRAWING NO. | REVISION |
| 105         |          |
| FRUľ        | TFUL     |
|             |          |