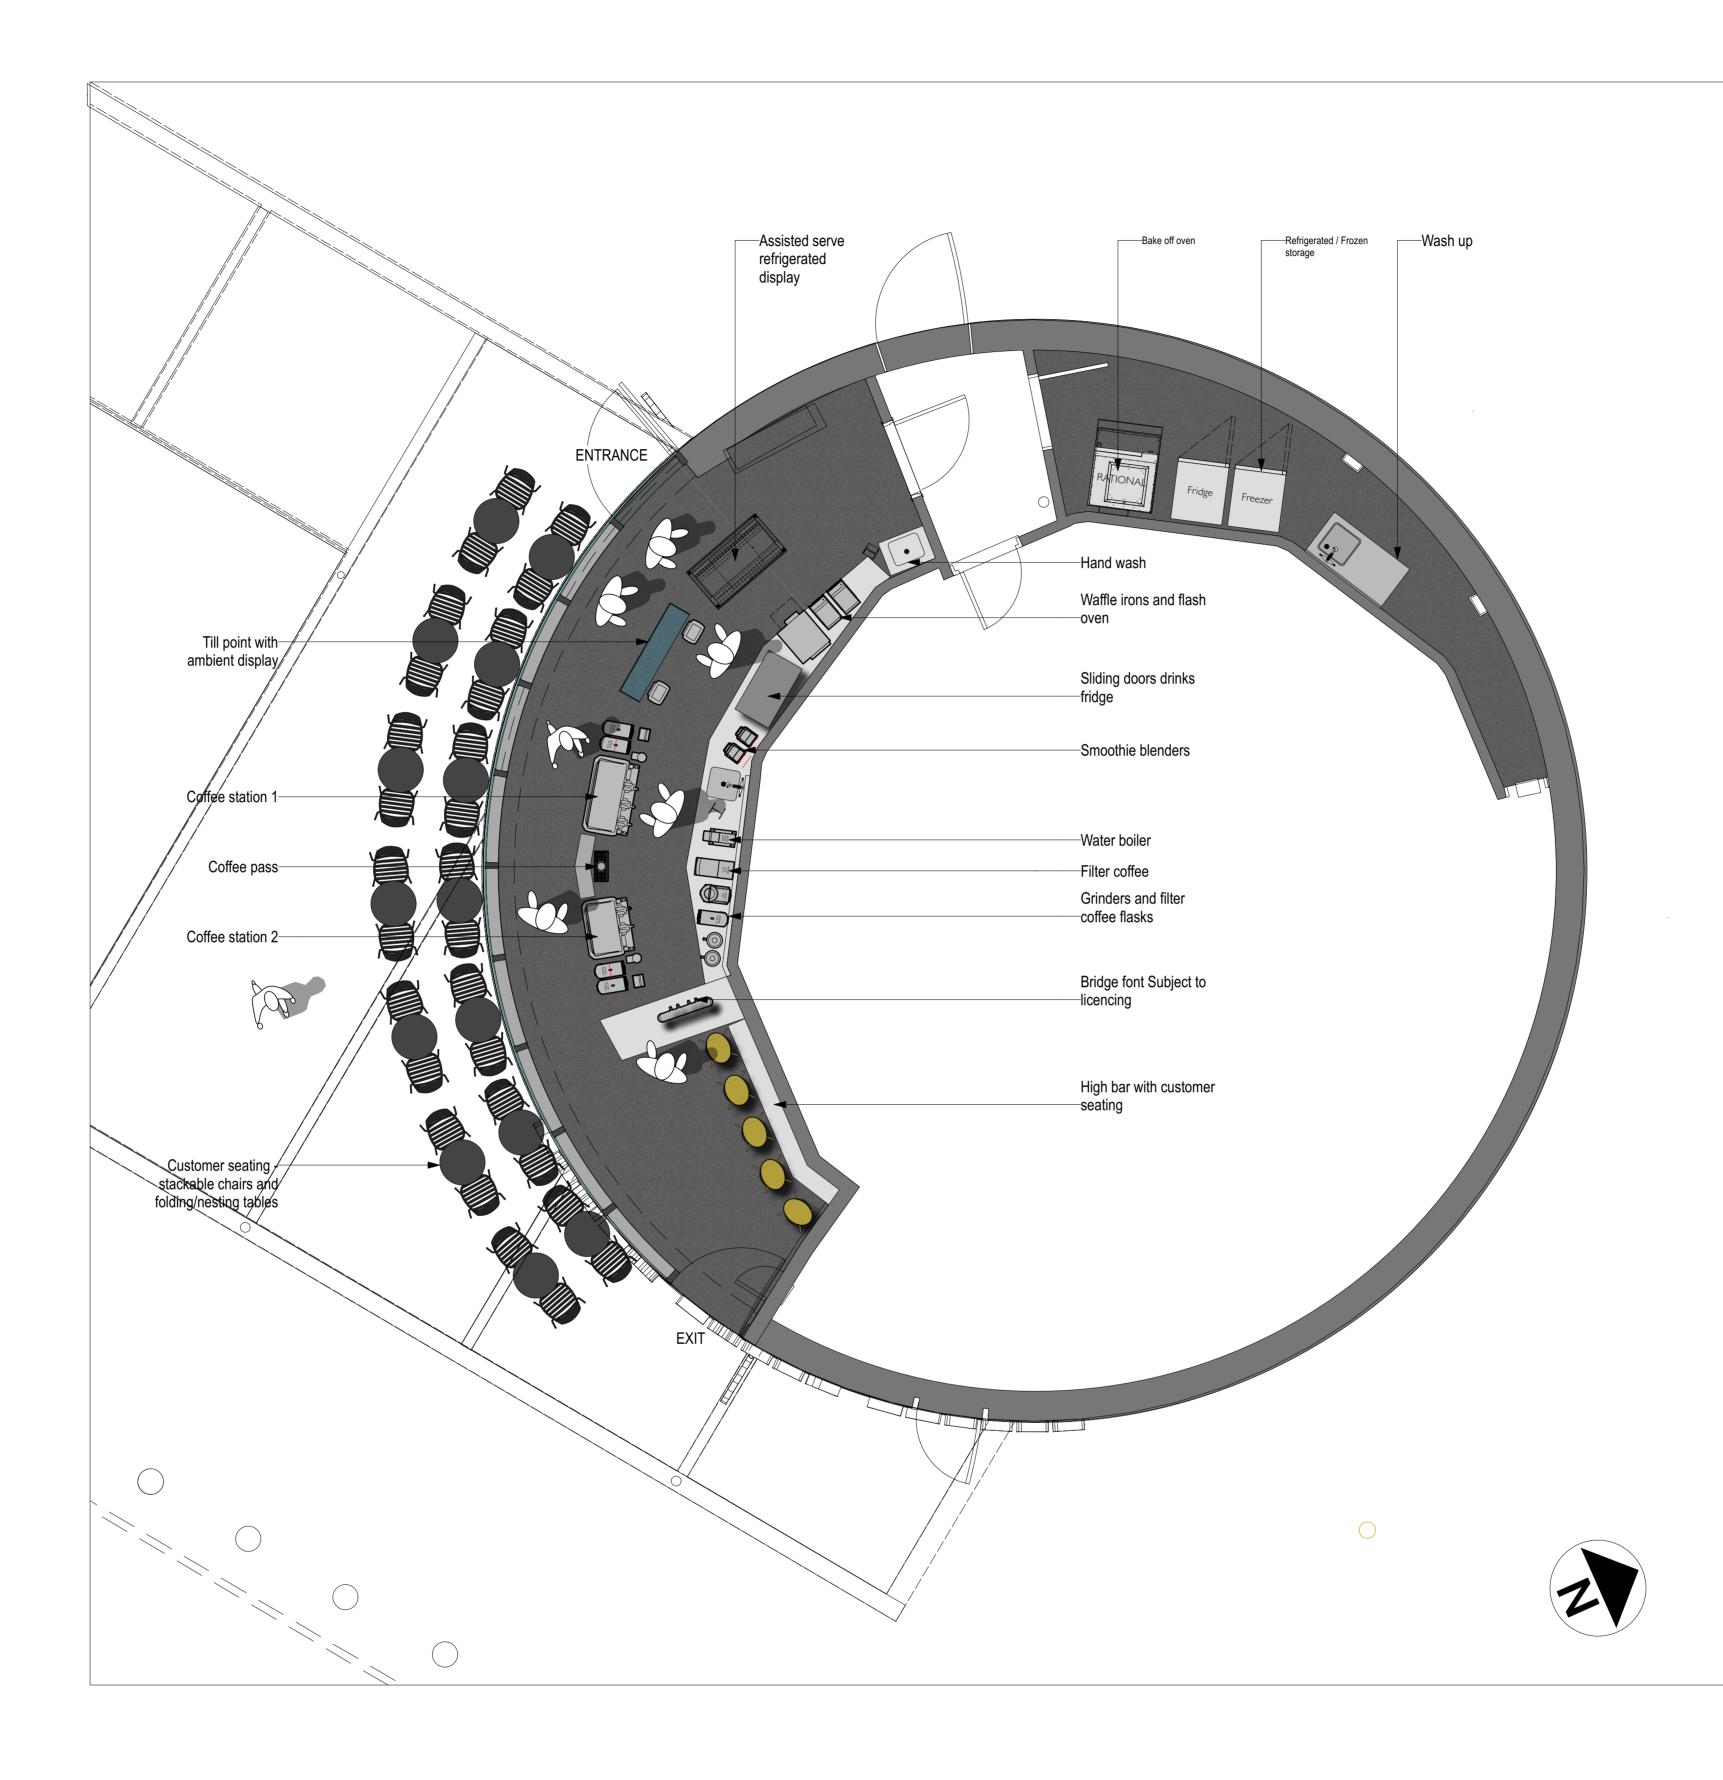

REV DESCRIPTION DATE BY

ISSUE REASON

DATE

CLIENT

PROJECT

UNIT 2, KINGS CROSS SQUARE, EUSTON ROAD, LONDON N1C 4DE

DRAWING TITLE General Arrangement Plan - Proposed

| BSC.592     | DRAWN BY |
|-------------|----------|
| 000.092     | JMO      |
| SCALE       | DATE     |
| 1:50        | SEPT '20 |
| DRAWING NO. | REVISION |
| 104         |          |