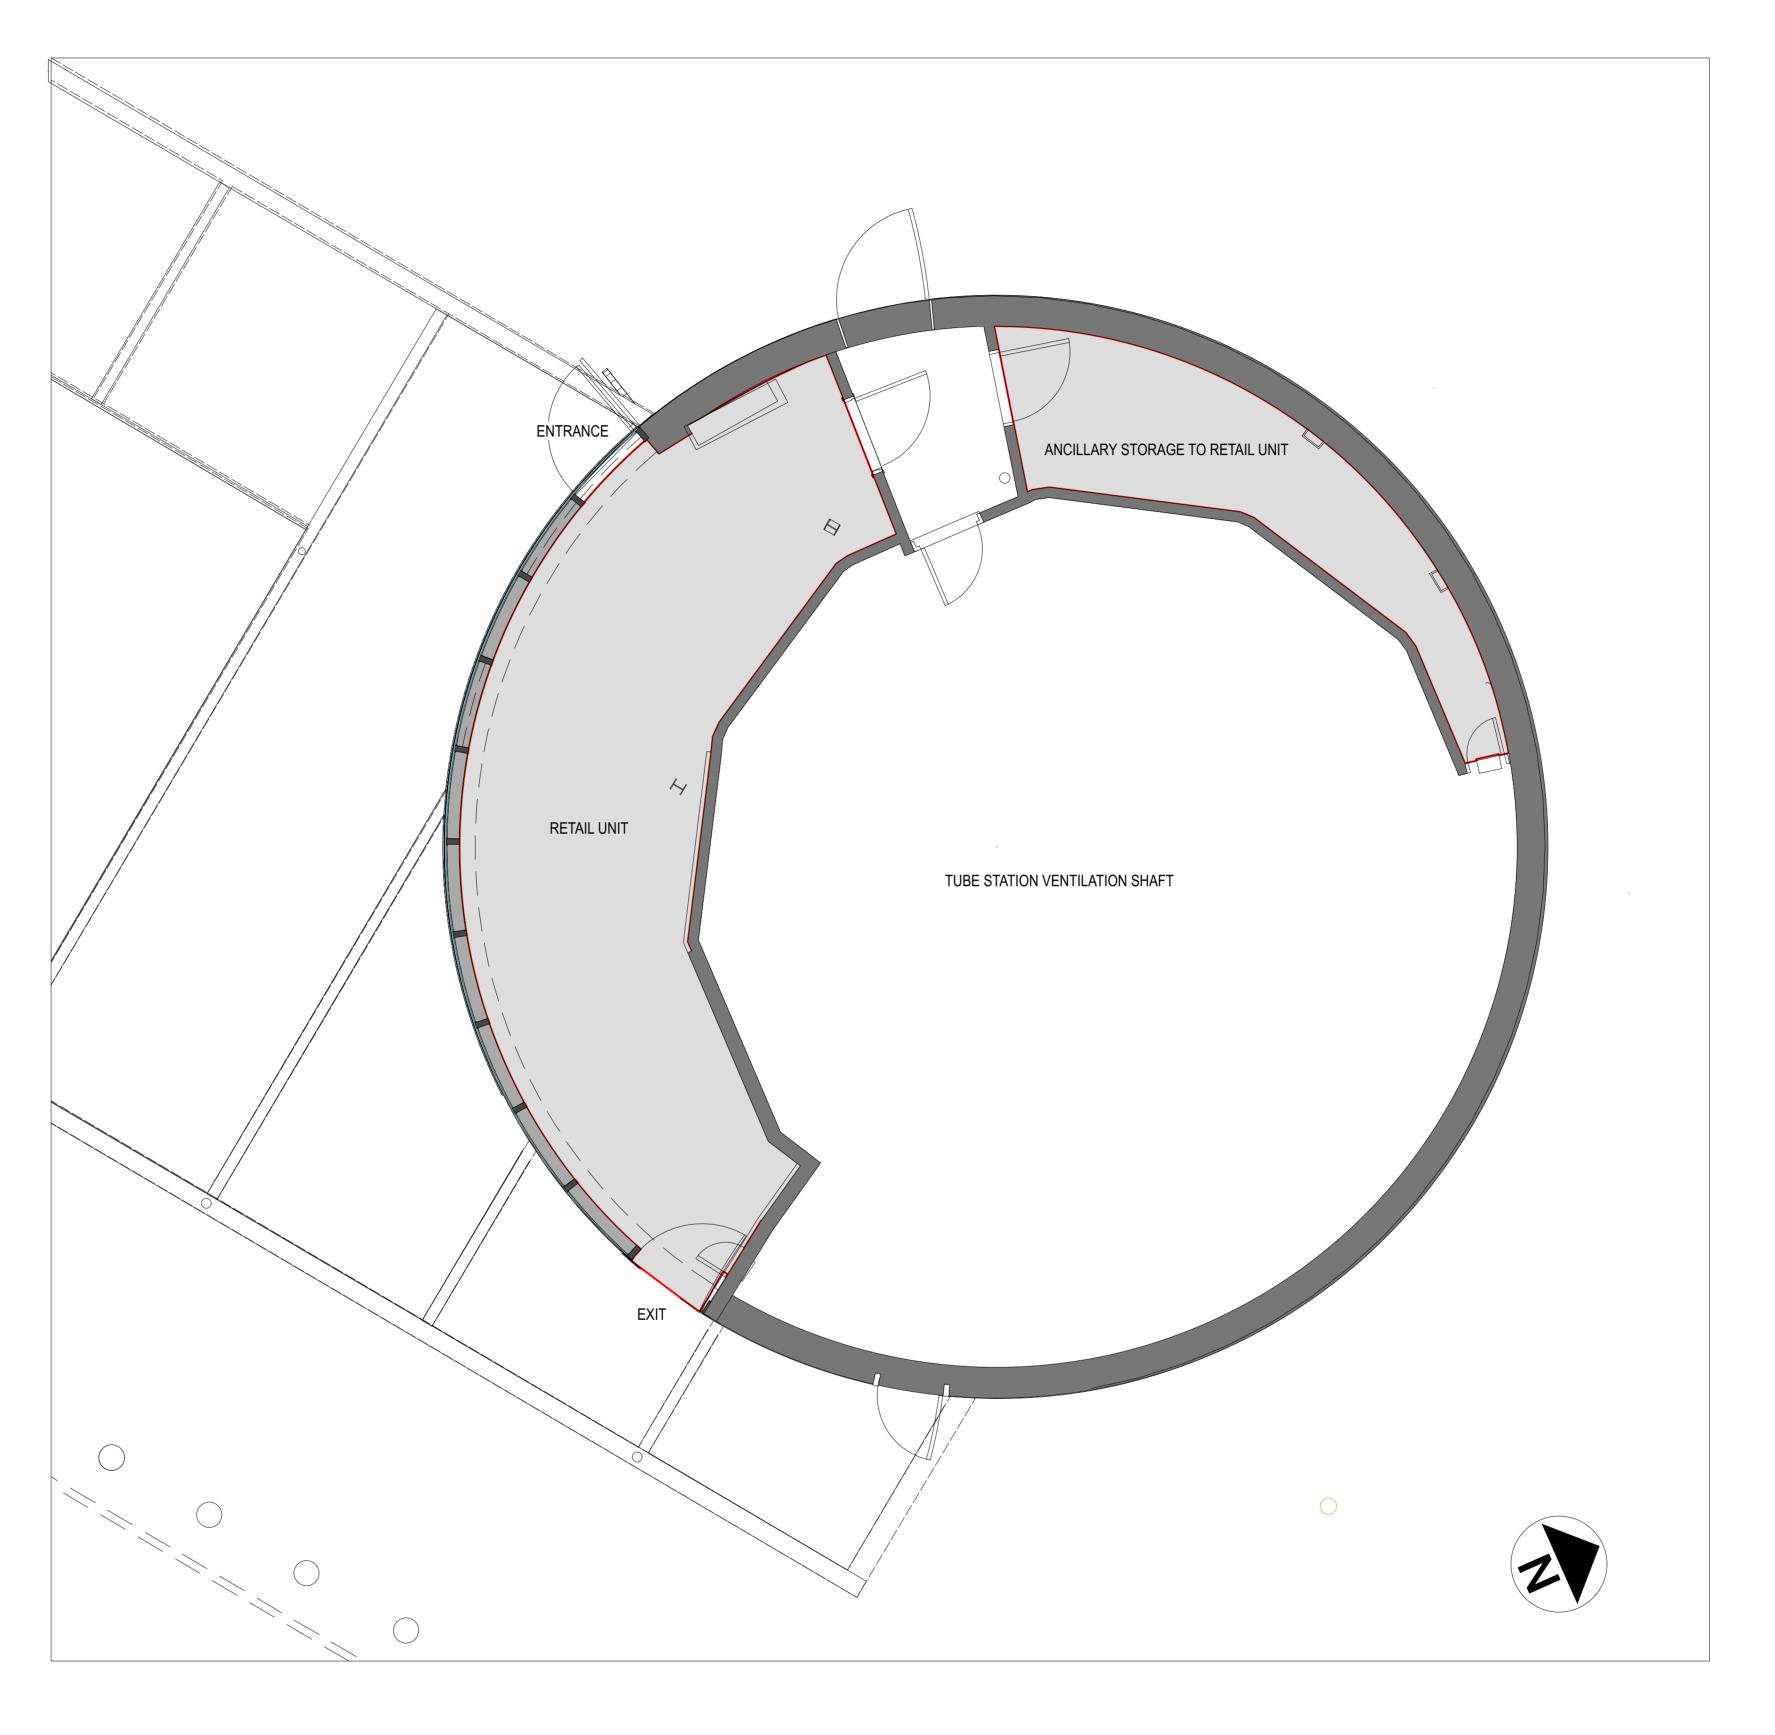

| REV | DESCRIPTION | DATE | BY |
|-----|-------------|------|----|

ISSUE REASON

CONILON LTD

UNIT 2, KINGS CROSS SQUARE, EUSTON ROAD, LONDON N1C 4DE

DRAWING TITLE

Existing Plan

BSC.592 JMO

SCALE DATE

1:50 @ A1 SEPT '20

DRAWING NO. REVISION