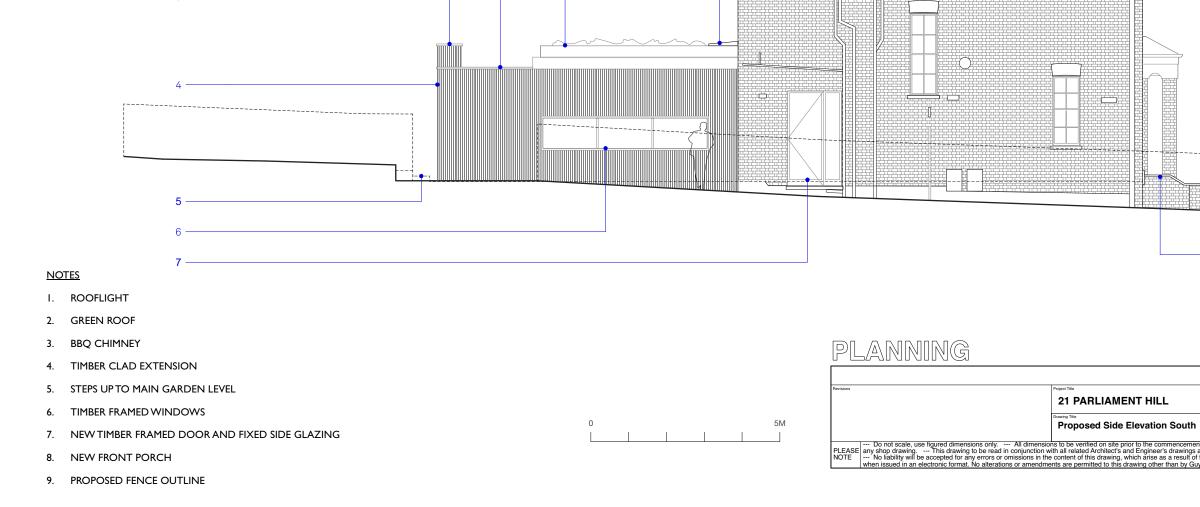

|                                                                                                                                                      | GUY STANSFELD ARCHITECTS LIMITED                                                                            |                    |                                |
|------------------------------------------------------------------------------------------------------------------------------------------------------|-------------------------------------------------------------------------------------------------------------|--------------------|--------------------------------|
|                                                                                                                                                      | Drawn By<br>TS                                                                                              | Date 13/01/2021    | Drawing Number<br>GSA965 PL211 |
|                                                                                                                                                      | Checked By                                                                                                  | scale<br>1:100 @A3 | GSA905 PL211                   |
| nt of any work or the production of<br>and any other relevant information.<br>If faulty transmission or reproduction<br>ay Stansfeld Architects Ltd. | 2 OLAF STREET LONDON W11 4BE www.stansfeld.com<br>T. +44 20 8962 8666 F. +44 20 8962 8777 guy@stansfeld.com |                    |                                |