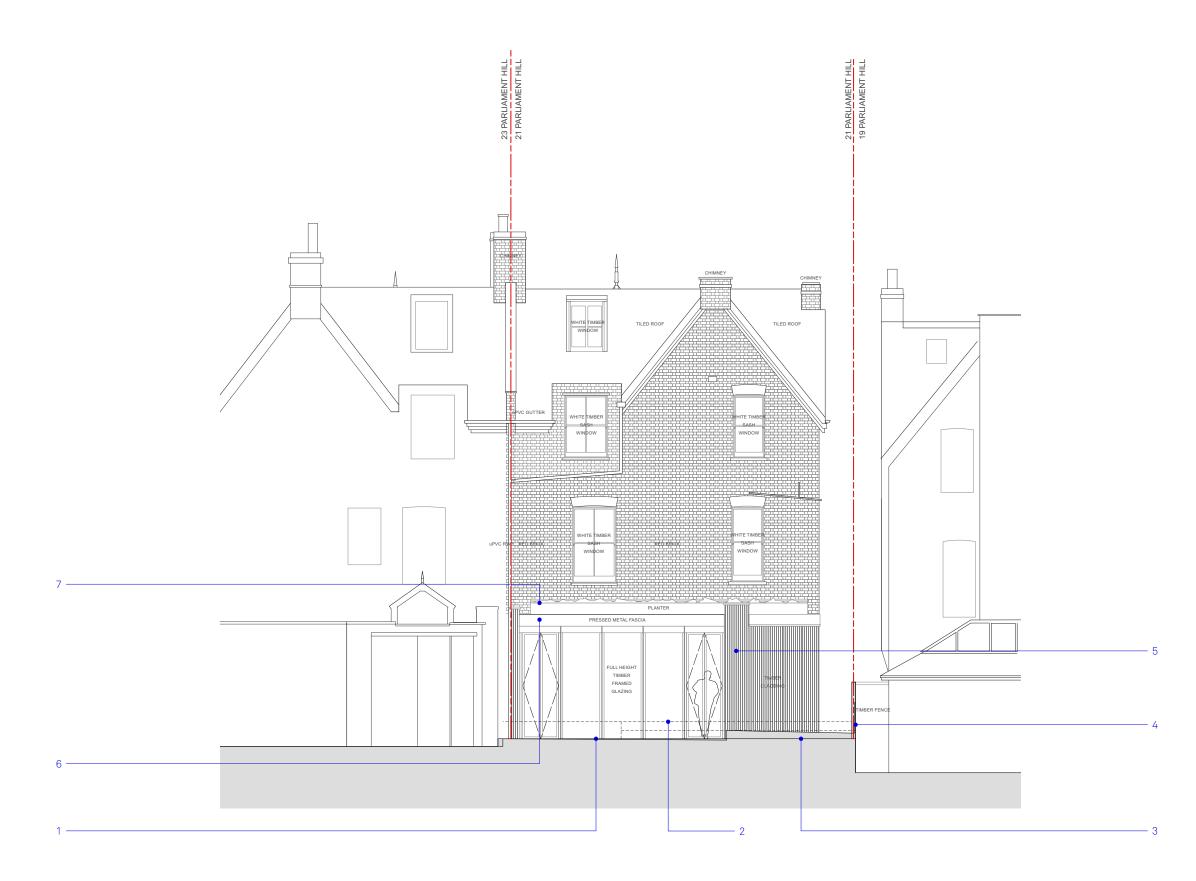

## NOTES

- I. FULL HEIGHT TIMBER FRAMED GLAZING
- 2. STEPS UP TO GARDEN LEVEL
- 3. TIMBER CLADDING
- 4. EXISTING TIMBER FENCE
- 5. GARDEN SHED WITH BBQ
- 6. PRESSED METAL FACIA
- 7. GREEN ROOF

| Ð[           | ANNING                                                                                                                                                                                                                                                                                           |                                                                                                             |
|--------------|--------------------------------------------------------------------------------------------------------------------------------------------------------------------------------------------------------------------------------------------------------------------------------------------------|-------------------------------------------------------------------------------------------------------------|
|              |                                                                                                                                                                                                                                                                                                  |                                                                                                             |
| visions      |                                                                                                                                                                                                                                                                                                  | Project Title                                                                                               |
|              |                                                                                                                                                                                                                                                                                                  | 21 PARLIAMENT HILL                                                                                          |
|              |                                                                                                                                                                                                                                                                                                  | Drawing Title                                                                                               |
|              |                                                                                                                                                                                                                                                                                                  | Proposed Rear Elevation West                                                                                |
|              |                                                                                                                                                                                                                                                                                                  | -                                                                                                           |
| LEASE<br>OTE | Do not scale, use figured dimensions only All dimensio<br>any shop drawing This drawing to be read in conjunction w<br>No liability will be accepted for any errors or omissions in the<br>when jourd is on electronic functions and there is a second<br>when jourd is on electronic functions. | rith all related Architect's and Engineer's drawings<br>content of this drawing, which arise as a result of |

|                                                                                                                                                       | GUΥ                                                     | STANSFELD A                   | RCHITECTS LIMITED |  |
|-------------------------------------------------------------------------------------------------------------------------------------------------------|---------------------------------------------------------|-------------------------------|-------------------|--|
|                                                                                                                                                       | Drawn By<br>TS                                          | Date 13/01/2021               |                   |  |
|                                                                                                                                                       | Checked By                                              | <sup>Scale</sup><br>1:100 @A3 | GSA965 PL210      |  |
| ent of any work or the production of<br>and any other relevant information.<br>If faulty transmission or reproduction<br>uy Stansfeld Architects Ltd. | 2 OLAF STREET LONDON W<br>T. +44 20 8962 8666 F. +44 20 |                               |                   |  |