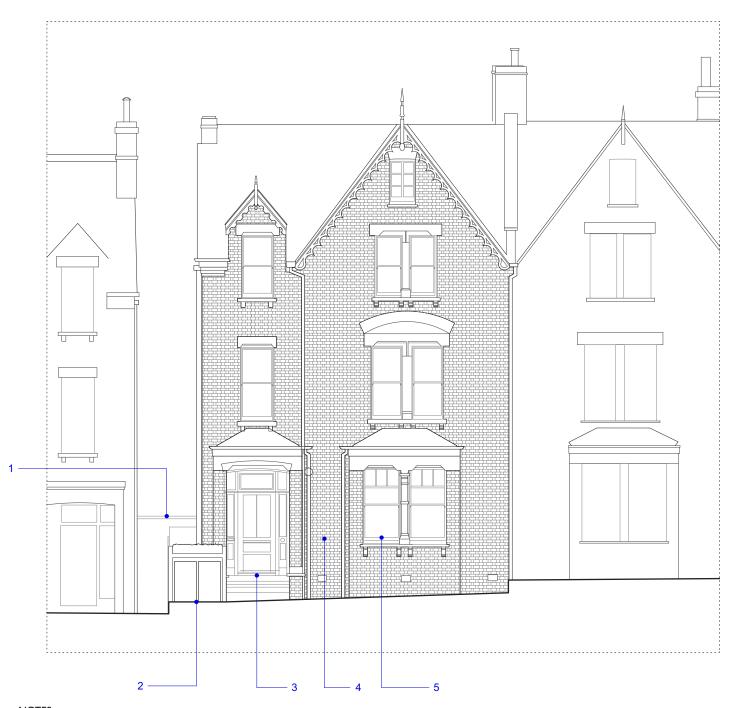

## <u>NOTES</u>

- I. EXISTING TIMBER FENCE
- 2. NEW BRICK BIN STORE (2 X 240L) WITH PLANTED ROOF
- 3. REBUILDING OF FRONT PORCH WITH BLACK TIMBER DOOR. PROPOSED FRONT PORCH TO MATCH DETAILING AND PROPORTIONS OF PORCH OF 23 PARLIAMENT HILL
- 4. EXISTING RED BRICK

- 5. EXISTING WHITE TIMBER SASH WINDOW
- 6. TRIMMED FRONT HEDGE (BIN STORE BEHIND)
- 7. BRICK WALLS AND PIERS TO BE REBUILT WITH STONE CAPPING
- 8. TRIMMED FRONT HEDGE