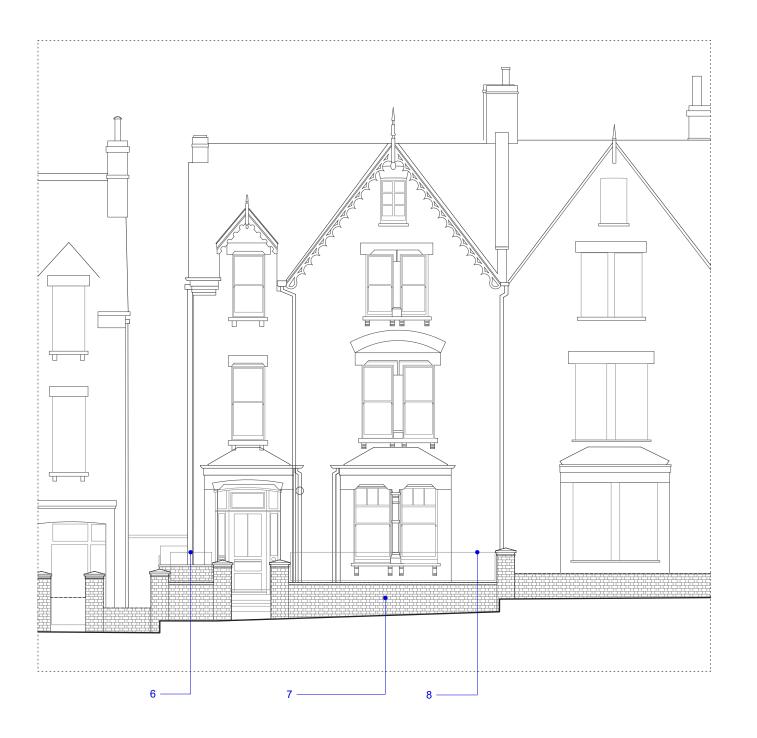

## <u>NOTES</u>

- I. EXISTING TIMBER FENCE
- 2. NEW BRICK BIN STORE (2 X 240L) WITH PLANTED ROOF
- 3. REBUILDING OF FRONT PORCH WITH BLACK TIMBER DOOR. PROPOSED FRONT PORCH TO MATCH DETAILING AND PROPORTIONS OF PORCH OF 23 PARLIAMENT HILL
- 4. EXISTING RED BRICK

- 5. EXISTING WHITE TIMBER SASH WINDOW
- 6. TRIMMED FRONT HEDGE (BIN STORE BEHIND)
- 7. BRICK WALLS AND PIERS TO BE REBUILT WITH STONE CAPPING
- 8. TRIMMED FRONT HEDGE