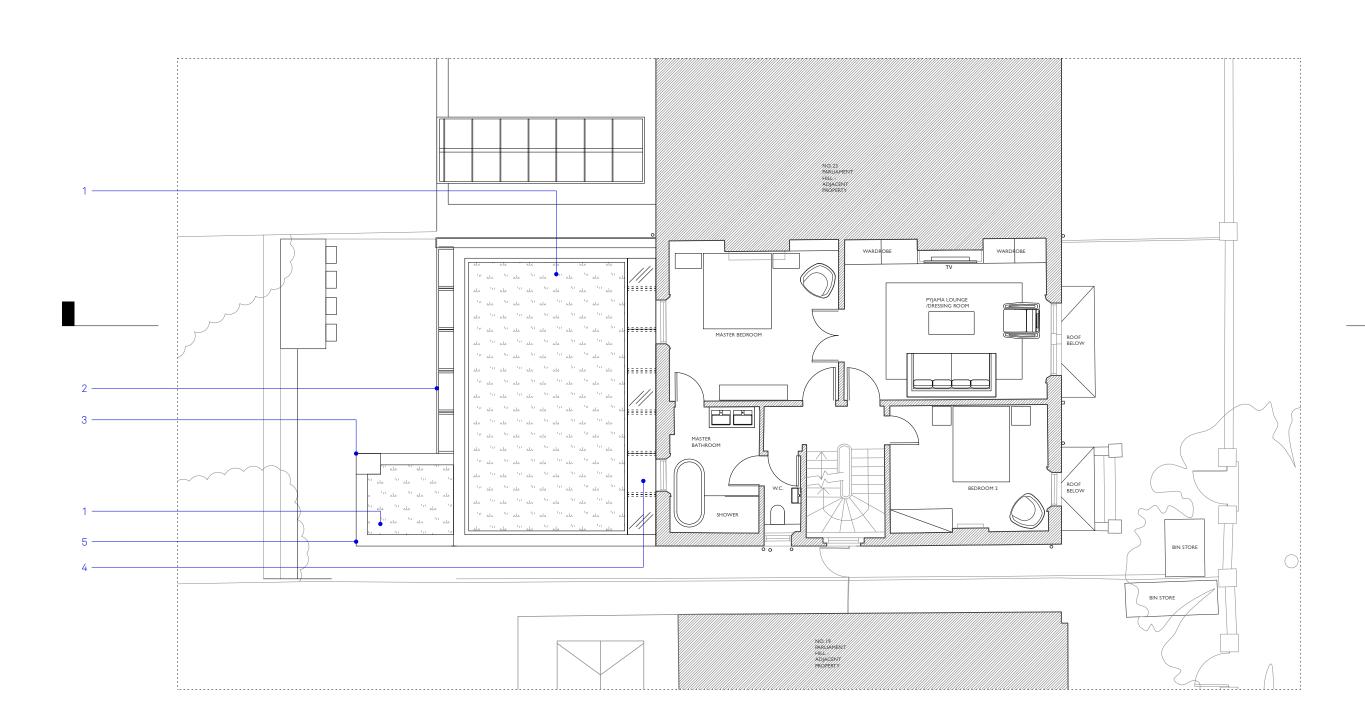

- 5. TIMBER CLAD EXTENSION (SEE PLI 10)
- 4. ROOFLIGHT

I. GREEN ROOF

2. TIMBER FASCIA (SEE PLI I0)

3. PROPOSED BBQ FLUE (SEE PLIIO)

NOTES

|                                                                                                                                                      | GUY STANSFELD ARCHITECTS LIMITED                                                                            |                 |              |
|------------------------------------------------------------------------------------------------------------------------------------------------------|-------------------------------------------------------------------------------------------------------------|-----------------|--------------|
|                                                                                                                                                      | Drawn By<br>TS                                                                                              | Date 13/01/2021 |              |
|                                                                                                                                                      | Checked By                                                                                                  | 1:100 @A3       | GSA965 PL205 |
| nt of any work or the production of<br>and any other relevant information.<br>If faulty transmission or reproduction<br>by Stansfeld Architects Ltd. | 2 OLAF STREET LONDON W11 4BE www.stansfeld.com<br>T. +44 20 8962 8666 F. +44 20 8962 8777 guy@stansfeld.com |                 |              |