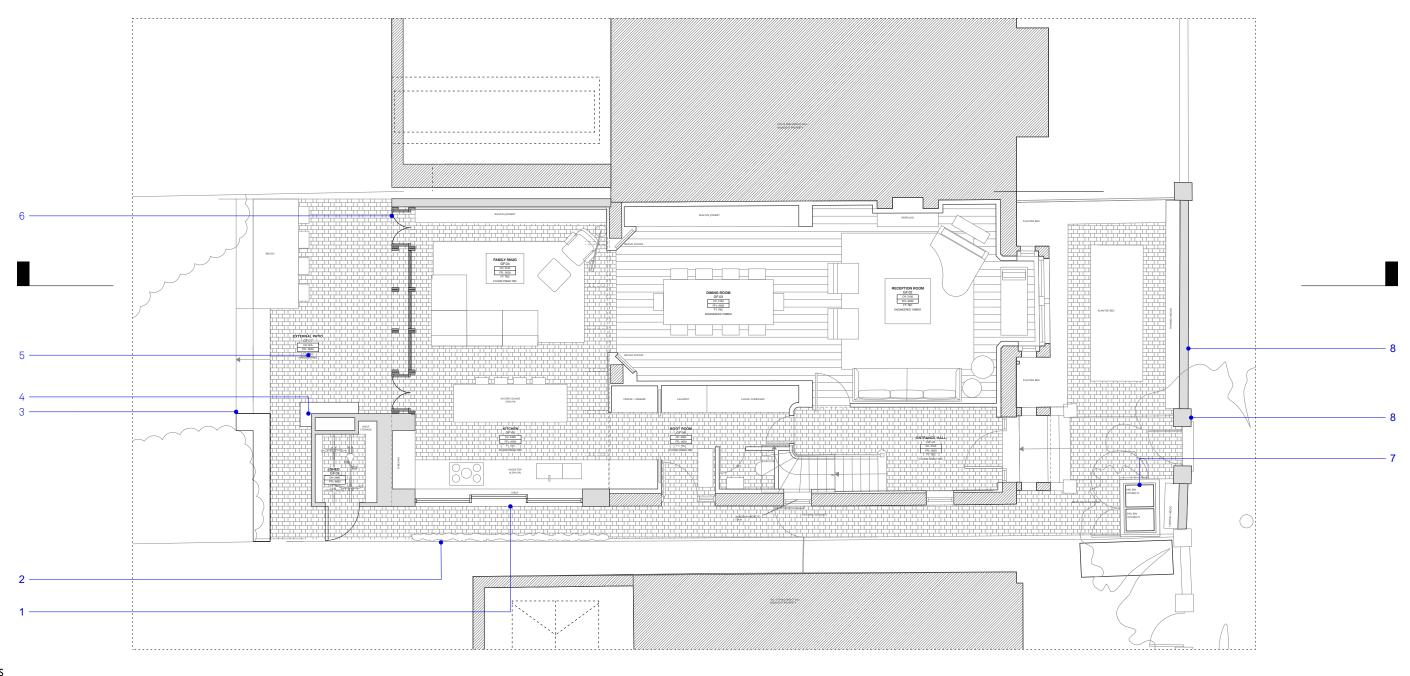

## **NOTES**

- I. TIMBER FRAMED SLIDING WINDOWS (SEE PLIII)
- 2. FULL HEIGHT GREEN WALL
- GARDEN STEPS
- 4. BBQ
- 5. HARDSCAPE PATIO AT GROUND LEVEL
- 6. TIMBER FRAMED GLAZING
- 7. NEW BRICK BIN STORE WITH PLANTED ROOF (SEE PL109)
- 8. BRICK WALLS & PIERS TO BE REBUILT WITH STONE CAPPING (SEE PL109)