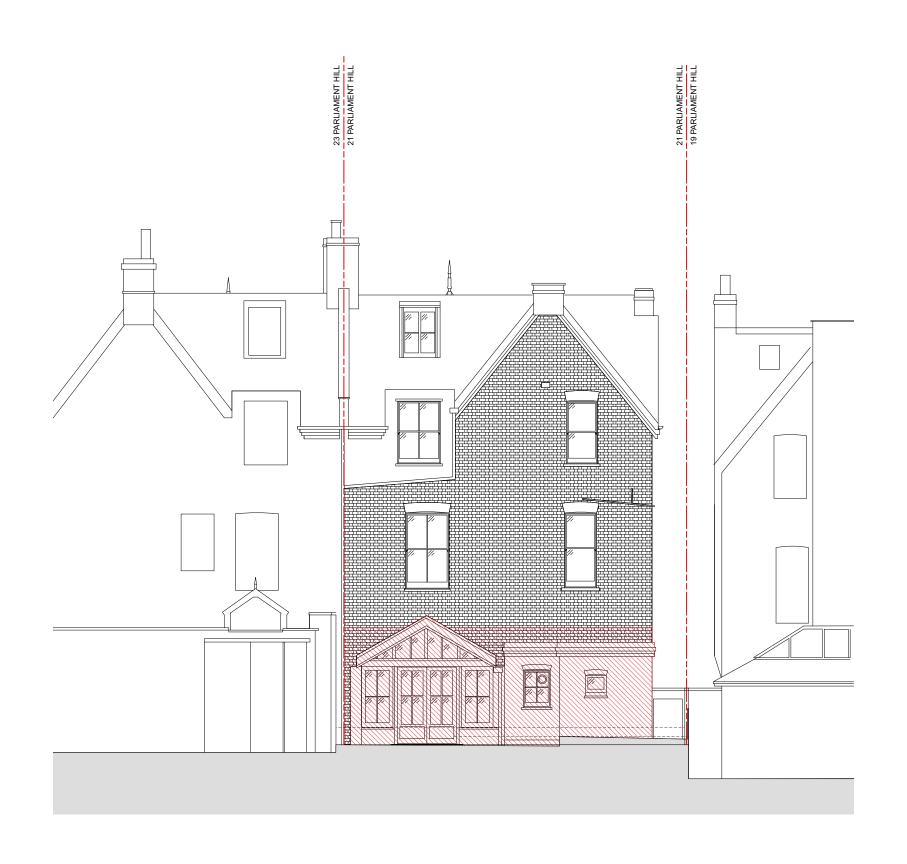

## PLANNING

|                                                                                                                                                                                                                                                                                                                                                                                                                                                                 |                                            | GUY STANSFELD ARCHITECTS LIMITED |                                                 |                |
|-----------------------------------------------------------------------------------------------------------------------------------------------------------------------------------------------------------------------------------------------------------------------------------------------------------------------------------------------------------------------------------------------------------------------------------------------------------------|--------------------------------------------|----------------------------------|-------------------------------------------------|----------------|
| visions                                                                                                                                                                                                                                                                                                                                                                                                                                                         | Project Title                              | Drawn By                         | Date                                            | Drawing Number |
|                                                                                                                                                                                                                                                                                                                                                                                                                                                                 | 21 PARLIAMENT HILL                         | TS                               | 13/01/2021                                      |                |
|                                                                                                                                                                                                                                                                                                                                                                                                                                                                 | Drawing Title Existing Rear Elevation West | Checked By                       | 1:100 @A3                                       | GSA965 EX29    |
| Do not scale, use figured dimensions only All dimensions to be verified on site prior to the commencement of any work or the production of LEASE any shop drawing This drawing to be read in conjunction with all related Architect's and Engineer's drawings and any other relevant information.  OTE No liability will be accepted for any errors or omissions in the content of this drawing, which arise as a result of faulty transmission or reproduction |                                            |                                  | AF STREET LONDON W1<br>4 20 8962 8666 F. +44 20 |                |