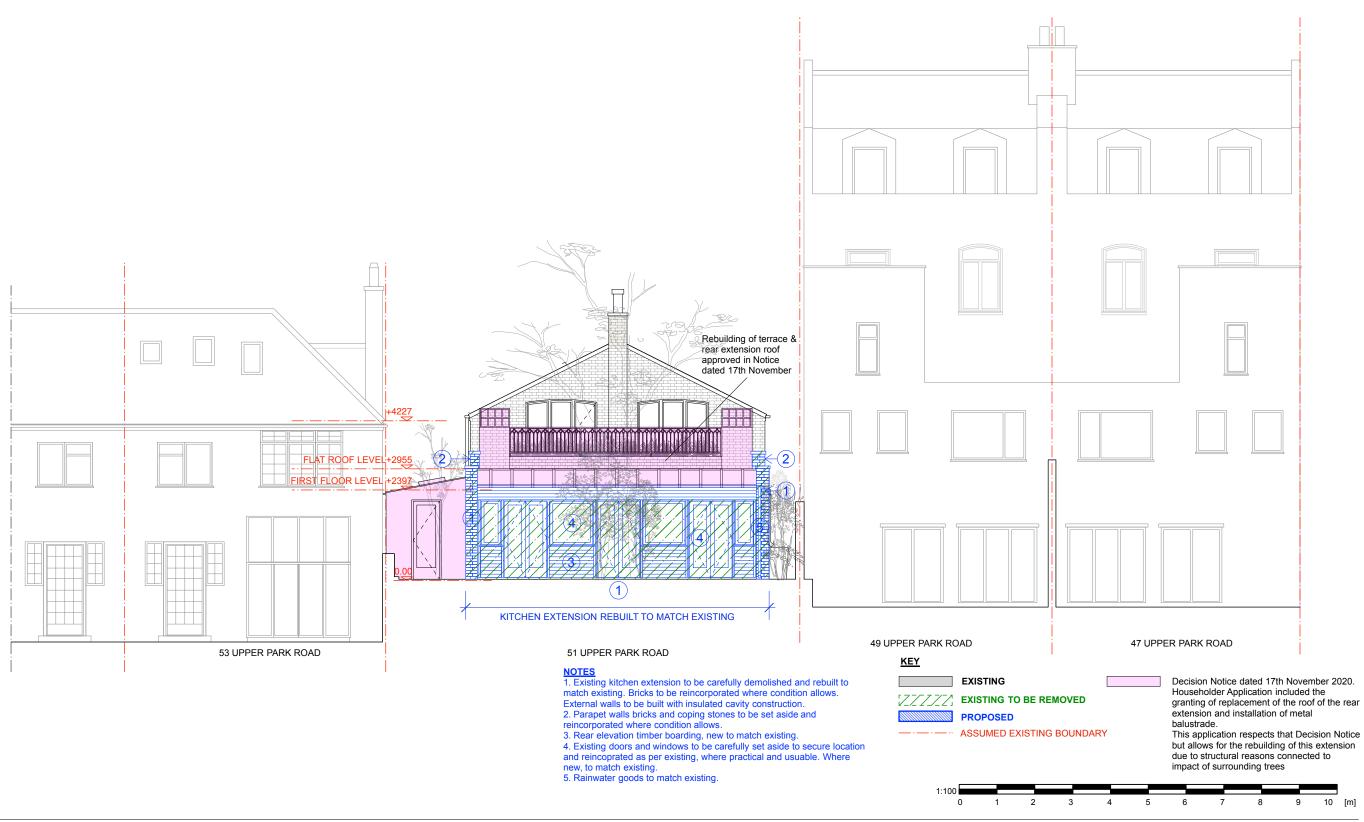

## **PROPOSED REAR ELEVATION**

## PLANNING APPLICATION

| REV. | DATE | DESCRIPTION | REV. DATE | DESCRIPTION | REV. DATE DESCRIPTION | NOTE:                                                                                               | CLIENT:                                 | PROJECT:                                   | SIMON MILLER                                                                                                      | DATE: JULY              | 2020      |
|------|------|-------------|-----------|-------------|-----------------------|-----------------------------------------------------------------------------------------------------|-----------------------------------------|--------------------------------------------|-------------------------------------------------------------------------------------------------------------------|-------------------------|-----------|
|      |      |             |           |             |                       | FOR THE PURPOSE OF PLANNING <u>ONLY</u> DRAWINGS CAN BE SCALED OFF.                                 | ROSE-LEE LEVY                           | GROUND FLOOR REAR EXTENSION DEMOLITION AND | ARCHITECTS                                                                                                        | DRAWN BY: RC            |           |
|      |      |             |           |             |                       | ALL DIMENSIONS ARE IN MILLIMETERS. INCONSISTENCIES ARE TO BE REPORTED TO THE ARCHITECT IMMEDIATELY. |                                         | REBUILD TO MATCH EXISTING                  | T+44 (0)20 8201 9875                                                                                              | SCALE: 1:100            | ) @ A3    |
|      |      |             |           |             |                       |                                                                                                     | SITE:                                   | DRAWING TITLE:                             | info@simonmillerarchitects.com<br>simonmillerarchitects<br>11 Portsdown Mews<br>Temple Fortune<br>London NW11 7HD |                         |           |
|      |      |             |           |             |                       | COPYRIGHT IS HELD BY SIMON MILLER ARCHITECTS LTD.                                                   | 51 UPPER PARK ROAD<br>LONDON<br>NW3 2UL | PROPOSED REAR ELEVATION                    |                                                                                                                   | DRAWING NO.: 486 PL2 06 | REVISION: |